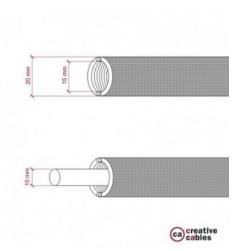

Dielectric strength: 100 mega ohm

Diameter: 20 mm

Color: RZ24 Black and Gold ZigZag Rayon

According to the CEI 64-8 standard, to guarantee the cable removal, the maximum useful cross-section of cables inside the Creative-Tube can be 10 mm for a Tube up to 10 metres long. Up to 20 metres, the maximum thickness will be 9 mm.