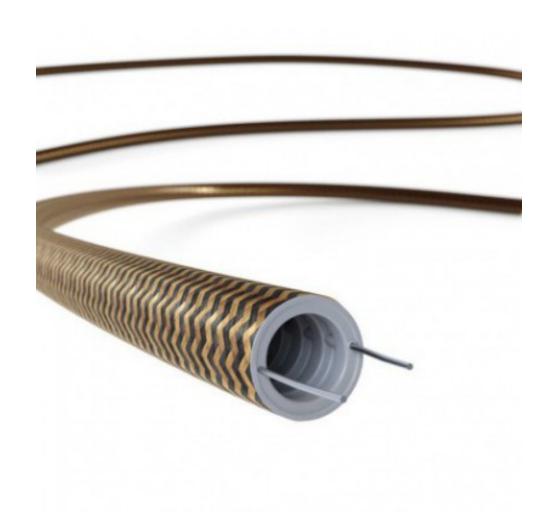

## Creative-Tube flexible conduit, Rayon ZigZag Gold and Black RZ24 fabric covering, diameter 20 mm

The 20 mm size Black and Gold ZigZag Rayon fabric covered Creative-Tube rids you of all those ugly plastic electrical conduits & rigid metal pipes that cross the walls of your workplace or studio, giving you the creativity to draw on your walls and ceilings with a trace of color and design that you desire.

Dielectric strength: 100 mega ohm

Diameter: 20 mm

Color: RZ24 Black and Gold ZigZag Rayon

According to the CEI 64-8 standard, to guarantee the cable removal, the maximum useful cross-section of cables inside the Creative-Tube can be 10 mm for a Tube up to 10 metres long. Up to 20 metres, the maximum thickness will be 9 mm.

Due to the shape of Creative-Tube, once positioned it is necessary to cut the pieces of metal filament that protrude from the limit of the pipe, before you can install the accessories or connect it to the junction box.