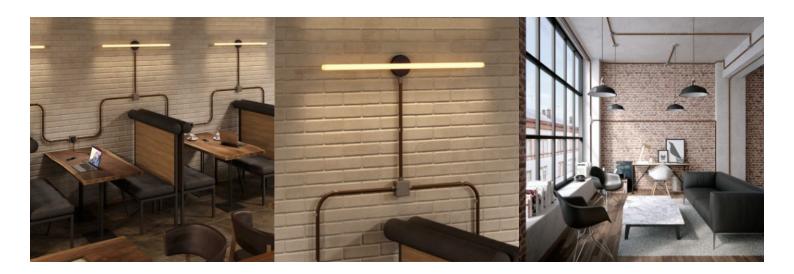

The 20 mm size Black and Gold ZigZag Rayon fabric covered Creative-Tube rids you of all those ugly plastic electrical conduits & rigid metal pipes that cross the walls of your workplace or studio, giving you the creativity to draw on your walls and ceilings with a trace of color and design that you desire.

Thanks to the range of unique accessories developed by Creative-Cables, you can:

- connect the Creative-Tubes to junction boxes.
- directly connect the ceiling roses of your wall or ceiling lamps.
- create an electrical system complete with sockets and switches you will gladly display, instead of hiding in the walls!