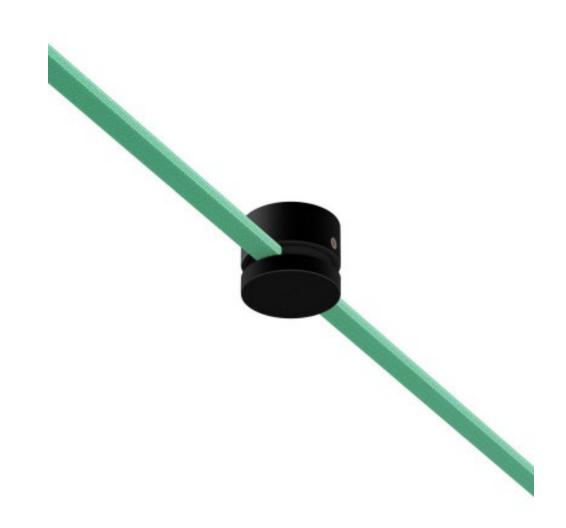

Reference: PASLCAT03 EAN13: 8057730898379

Wooden wall fairlead for string light cable and Filé system. Made in Italy

Finish: Black

## **Product short description:**

Designed to create unique wall or ceiling decorations, Filé is Creative-Cables' system for expertly handling string light cables.

Match the wooden wall fairlead with other products from the Filé system: a canopy, a lamp holder and a terminal block. All components are Italian made.

## **Product description:**

**Technical Data** 

- Dimensions: H 40 mm, Ø 50 mm
- Includes screw and wall plug Ø 5 mm