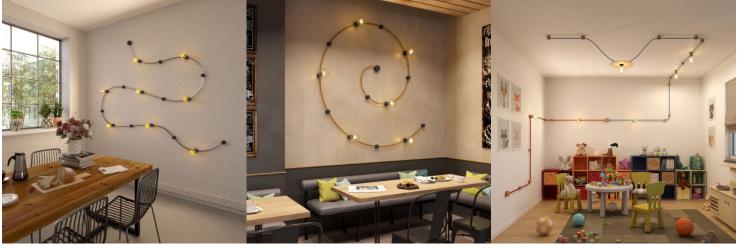

## **Product short description:**

Designed to create unique wall or ceiling decorations, Filé is Creative-Cables' system for expertly handling string light cables.

Match the wooden wall fairlead with other products from the Filé system: a canopy, a lamp holder and a terminal block. All components are Italian made.