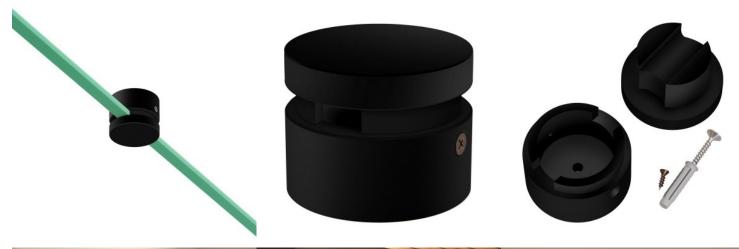

Reference: PASLCAT03 EAN13: 8057730898379

Wooden wall fairlead for string light cable and Filé system. Made in Italy

Finish: Black

## **Product short description:**

Designed to create unique wall or ceiling decorations, Filé is Creative-Cables' system for expertly handling string light cables.

Match the wooden wall fairlead with other products from the Filé system: a canopy, a lamp holder and a terminal block. All components are Italian made.

Choose the finish that best suits your needs: the black and white coatings will allow you to create a minimal look, while the natural version will be perfect for more Scandinavian inspirations.

The kit includes a wooden rose diameter 50 mm and a dowel with screw for ceiling or wall fastening.

## **Product description:**

**Technical Data** 

- Dimensions: H 40 mm, Ø 50 mm
- Includes screw and wall plug Ø 5 mm