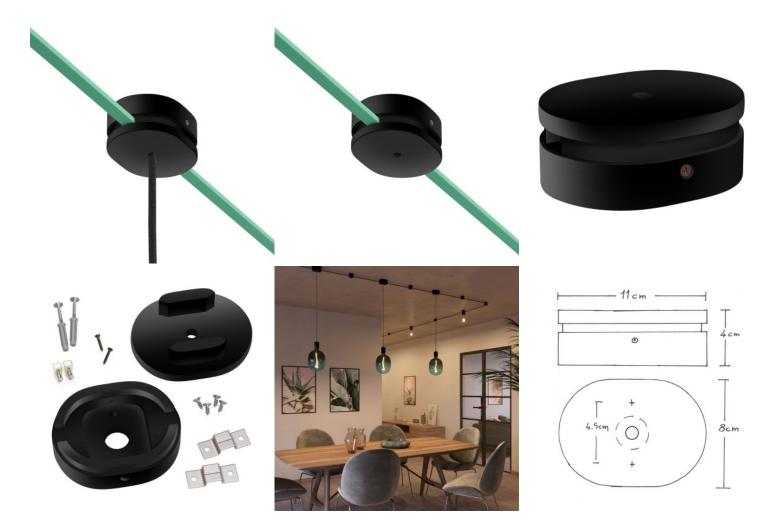

Reference: RLCAT33 EAN13: 8057730906210

Oval wooden canopy with1 central hole and 2 side holes for string light cable and Filé system. Made in Italy

Finish: Black

## **Product short description:**

Designed to create unique wall or ceiling decorations, Filé is Creative-Cables' system for expertly handling string light cables.

This oval wooden rose window with 2 side holes can be used as a starting point to create wall or ceiling lighting compositions. Thanks to the central hole you can add a wall light or a single pendant to your installation, completing it with an exposed light bulb or a lampshade according to your taste.

Matched with other components within the Filé system (wall fairlead, lampholder and terminal block) allows you to create unique solutions to illuminate your interiors

Each component is Made in Italy with poplar wood. Paint, varnish or leave the natural wood to suit your needs and creative projects.

## **Product description:**

Canopy in natural wood for all our string lights cables:

Upper hole: 5 mm Central hole: 10 mm

Dowels with screws for ceiling fixing  $\emptyset$  5 mm

Blocking system for the cable