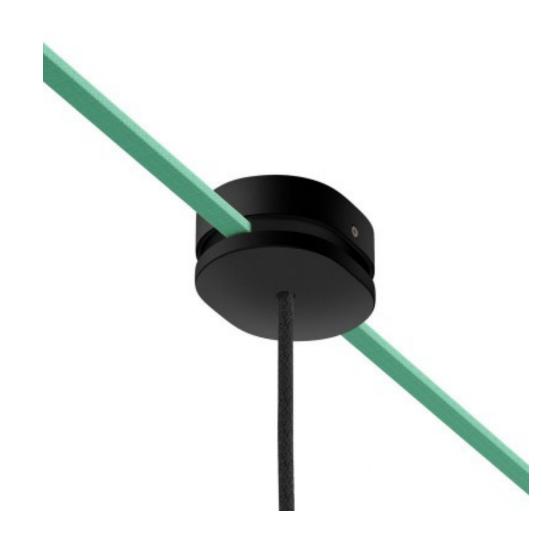

## **Product short description:**

Designed to create unique wall or ceiling decorations, Filé is Creative-Cables' system for expertly handling string light cables.

This oval wooden rose window with 2 side holes can be used as a starting point to create wall or ceiling lighting compositions. Thanks to the central hole you can add a wall light or a single pendant to your installation, completing it with an exposed light bulb or a lampshade according to your taste.

Matched with other components within the Filé system (wall fairlead, lampholder and terminal block) allows you to create unique solutions to illuminate your interiors

Each component is Made in Italy with poplar wood. Paint, varnish or leave the natural wood to suit your needs and creative projects.

## **Product description:**

Canopy in natural wood for all our string lights cables:

Upper hole: 5 mm Central hole: 10 mm

Dowels with screws for ceiling fixing  $\emptyset$  5 mm

Blocking system for the cable