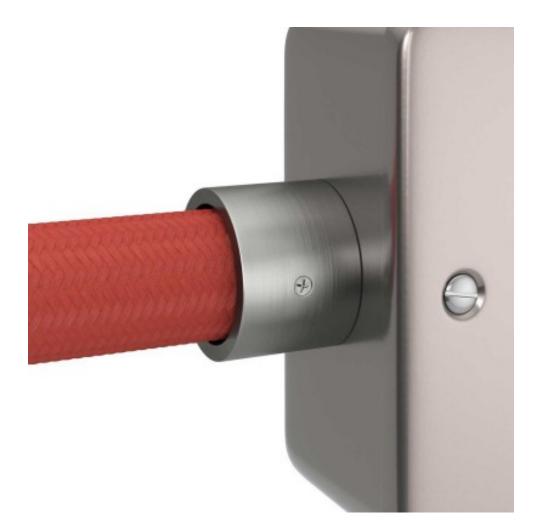

## **Product short description:**

Creative-Tubes is Creative-Cables system of fabric-covered, extremely flexible and colourful conduits, perfect for creating unique visible electrical installations.

The metal terminal is a basic accessory for connecting the 20 mm Creative-Tubes to junction boxes and metal clads, creating charming installations on your wall.

Made of metal with a zinc-plated finish, the terminal is mounted directly on the junction box and is equipped with screw clamps to secure the end of the Creative-Tubes.

## **Product description:**

Cable Terminal for 20 mm Creative-Tube

Material: metal with zinc-plated finish Diameter: 20 mm