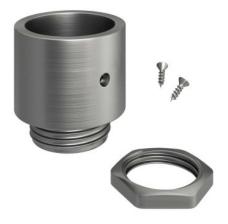

Reference: TERM3ZI EAN13: 8057730647922

ca

Zinc-plated metal threaded cable terminal for M20 thread Creative-Tube, screw clamps included

Made of metal with a zinc-plated finish, the terminal is mounted directly on the junction box and is equipped with screw clamps to secure the end of the Creative-Tubes.

## **Product description:**

Cable Terminal for 20 mm Creative-Tube

Material: metal with zinc-plated finish Diameter: 20 mm