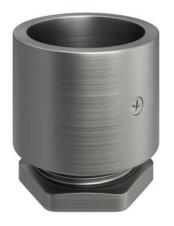

Made of metal with a zinc-plated finish, the terminal is mounted directly on the junction box and is equipped with screw clamps to secure the end of the Creative-Tubes.

## **Product description:**

Cable Terminal for 20 mm Creative-Tube

Material: metal with zinc-plated finish Diameter: 20 mm

## Thread: M20x1,5