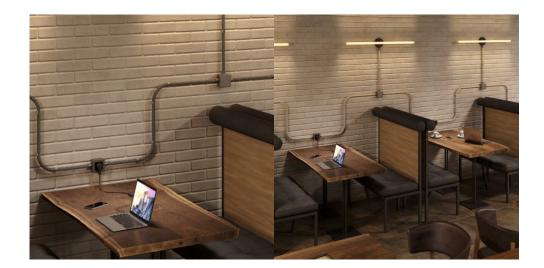

## **Product short description:**

Creative-Tubes is Creative-Cables system of fabric-covered, extremely flexible and colourful conduits, perfect for creating unique visible electrical installations.

The metal terminal is a basic accessory for connecting the 20 mm Creative-Tubes to junction boxes and metal clads, creating charming installations on your wall.