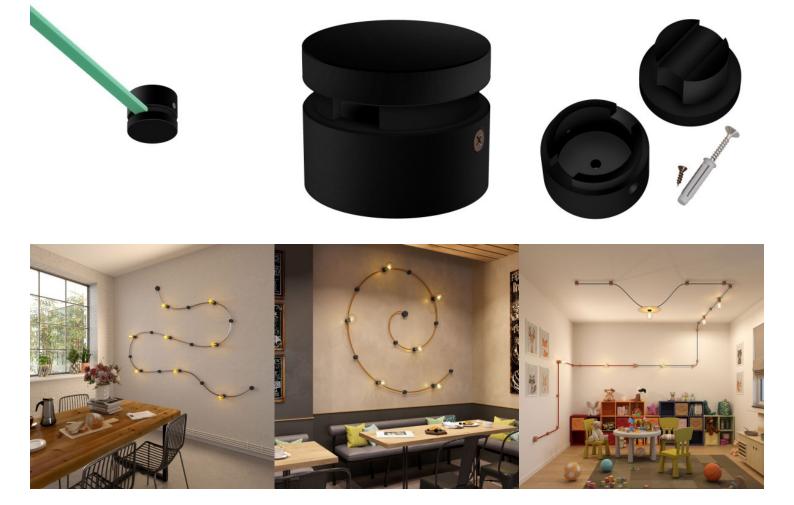

## **Product short description:**

Designed to create unique wall or ceiling decorations, Filé is Creative-Cables' system for expertly handling string light cables.

Match the wooden terminal block with other products from the Filé system: a wall fairlead, a lamp holder and a canopy. All components are Italian made.

Choose the finish that best suits your needs: the black and white coatings will allow you to create a minimal look, while the natural version will be perfect for more Scandinavian inspirations.

The kit includes a wooden terminal block of 50 mm diameter with a 20 mm hole, a dowel with screw for ceiling of wall fastening.

## **Product description:**

Technical Data

• Wall terminal block in natural wood, compatible with string lights cable

ca creative cables

Dimensions: H 40 mm, Ø 50 mm
Includes screw and wall plug Ø 5 mm