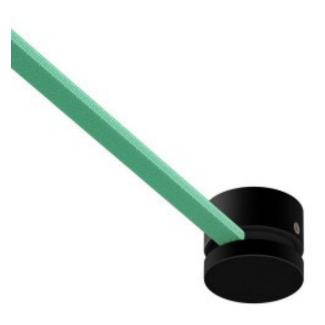

Reference: TLCAT03 EAN13: 8057730898355

ca

Wooden terminal block for string light cable and Filé system. Made in Italy Finish: Black

## **Product description:**

Technical Data

• Wall terminal block in natural wood, compatible with string lights cable

ca creative cables

Dimensions: H 40 mm, Ø 50 mm
Includes screw and wall plug Ø 5 mm