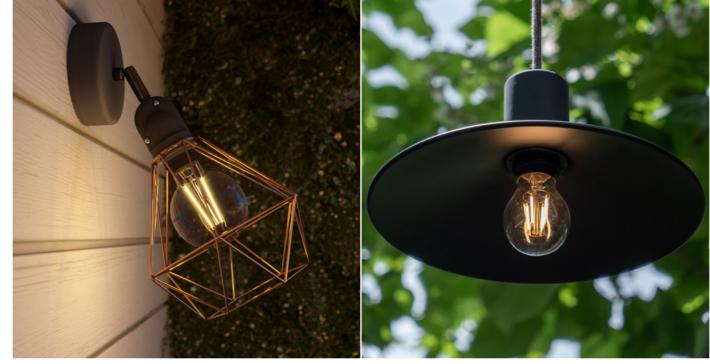

## EIVA lamps

With EIVA lamps you can finally change the look of your outdoor spaces with the safety of a water resistant product which is Made in Italy. The soft touch silicone finishes and matching cable are perfect to re-create an elegant and contemporary design in your outdoor spaces, lighting pergolas and gazebos. Choose among the available versions the one that best suits your needs: with lampshade, for exposed light bulb, suspended or wall fixed and enjoy your outdoor spaces!