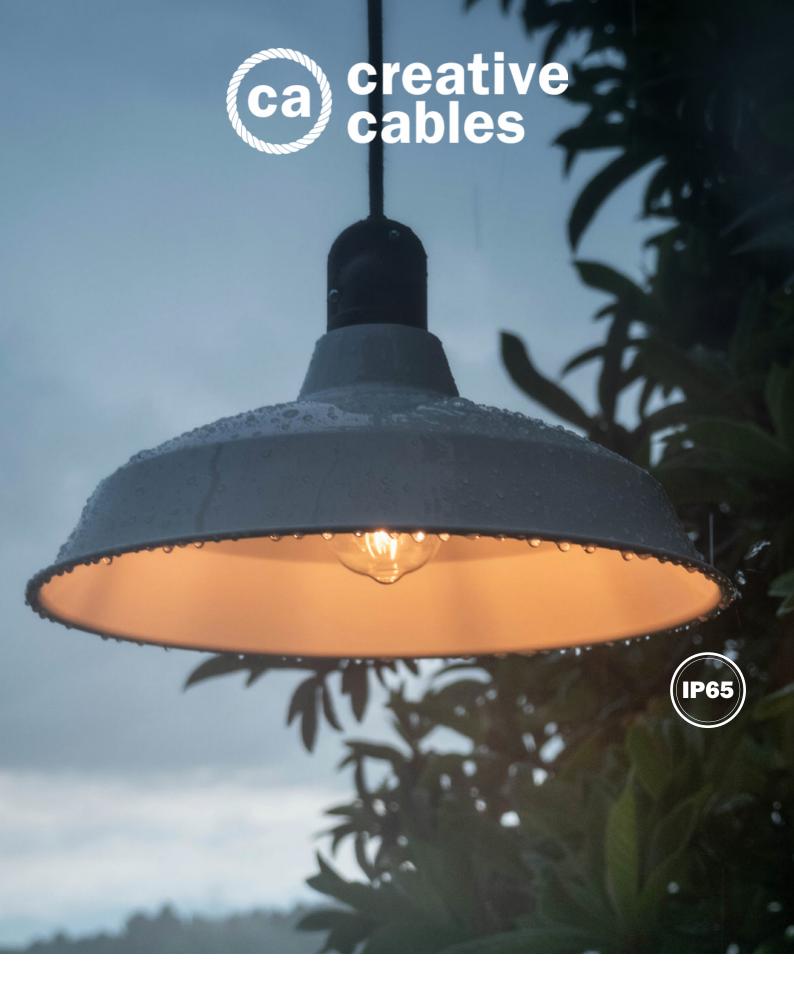

## EIVA lamps

With EIVA lamps you can finally change the look of your outdoor spaces with the safety of a water resistant product which is Made in Italy. The soft touch silicone finishes and matching cable are perfect to re-create an elegant and contemporary design in your outdoor spaces, lighting pergolas and gazebos. Choose among the available versions the one that best suits your needs: with lampshade, for exposed light bulb, suspended or wall fixed and enjoy your outdoor spaces!