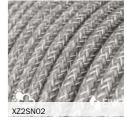

# Outdoor EIVA cables

2x1.00 fabric covered, H05RN-F rubber cable. Diameter 7,6mm 2x1,00. Legal reference EN 50525-2-21. European Low Voltage Directive N. 2014/35/UE.

Flexible class 5 conductor in electrolytic red copper, in compliance with IEC 60228. Isolation Elastomeric rubber El 4 in compliance with EN 50363-1. Insulation color in accordance with HD 402 and EN 50525-1 requirements. External elastomeric rubber sheath in accordance with EN 50363-2-1. Sheath coloured black.