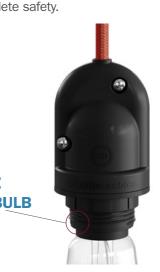

### **IP65: WATER AND RAIN RESISTANT**

The heart of EIVA is the world's first wired E27 IP65 lamp holder: thanks to the insulating gel inside and a watertight membrane on the bulb, this lamp holder withstands rain and storms in complete safety.