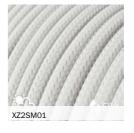

# Outdoor EIVA cables

2x1.00 fabric covered, H05RN-F rubber cable. Diameter 7,6mm 2x1,00. Legal reference EN 50525-2-21. European Low Voltage Directive N. 2014/35/UE.

Flexible class 5 conductor in electrolytic red copper, in compliance with IEC 60228. Isolation Elastomeric rubber El 4 in compliance with EN 50363-1. Insulation color in accordance with HD 402 and EN 50525-1 requirements. External elastomeric rubber sheath in accordance with EN 50363-2-1. Sheath coloured black.