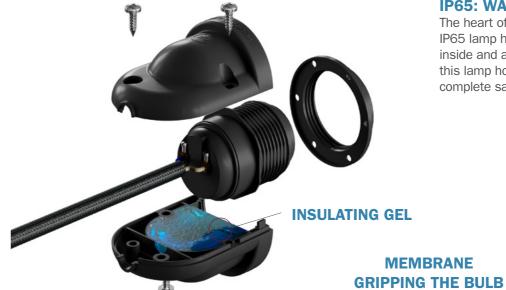

### **IP65: WATER AND RAIN RESISTANT**

The heart of EIVA is the world's first wired E27 IP65 lamp holder: thanks to the insulating gel inside and a watertight membrane on the bulb, this lamp holder withstands rain and storms in complete safety.