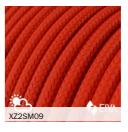

# Outdoor EIVA cables

2x1.00 fabric covered, H05RN-F rubber cable. Diameter 7,6mm 2x1,00. Legal reference EN 50525-2-21. European Low Voltage Directive N. 2014/35/UE.

Flexible class 5 conductor in electrolytic red copper, in compliance with IEC 60228. Isolation Elastomeric rubber El 4 in compliance with EN 50363-1. Insulation color in accordance with HD 402 and EN 50525-1 requirements. External elastomeric rubber sheath in accordance with EN 50363-2-1. Sheath coloured black.