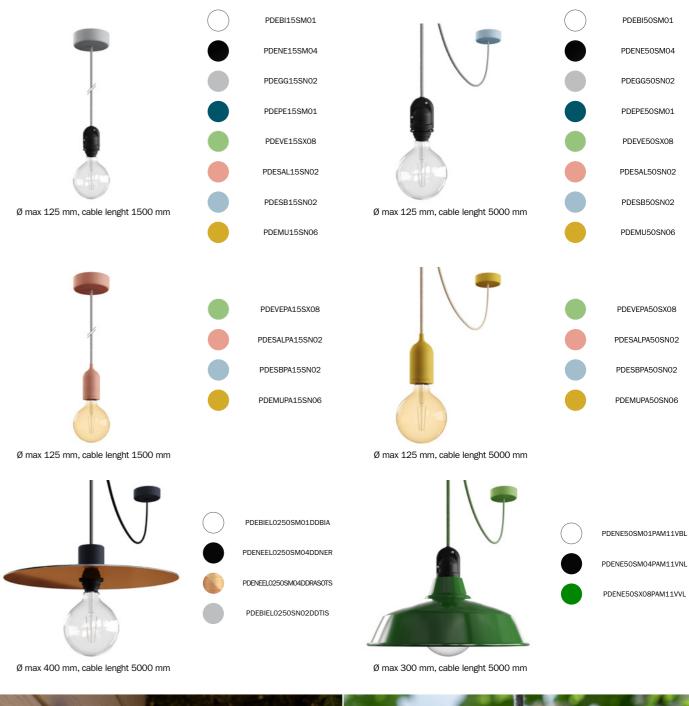

# **EIVA** components

Configure and complete your EIVA system: choose the version of E27 lamp holder that best suits your needs, naked or with soft touch silicone cover, match the silicone soft touch ceiling rose in the color you prefer and complete your outdoor lighting with Creative-Cables outdoor cables, lampshades, accessories and light bulbs.

## EIVA lamps

With EIVA lamps you can finally change the look of your outdoor spaces with the safety of a water resistant product which is Made in Italy. The soft touch silicone finishes and matching cable are perfect to re-create an elegant and contemporary design in your outdoor spaces, lighting pergolas and gazebos. Choose among the available versions the one that best suits your needs: with lampshade, for exposed light bulb, suspended or wall fixed and enjoy your outdoor spaces!