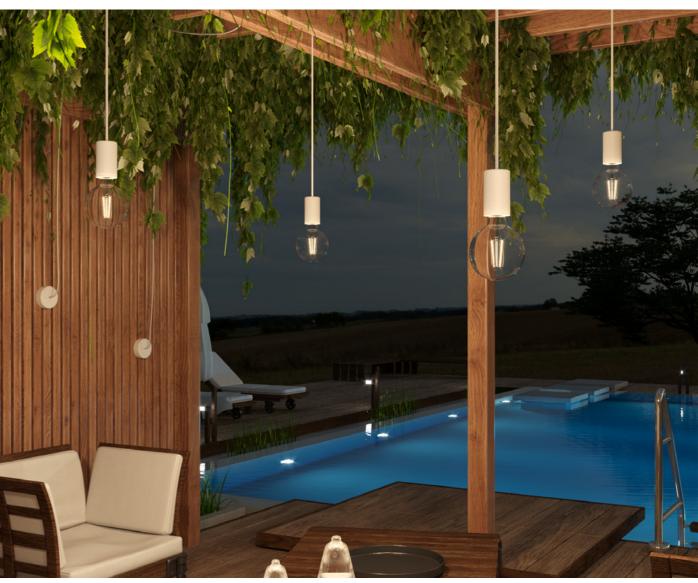

## EIVA lamps

With EIVA lamps you can finally change the look of your outdoor spaces with the safety of a water resistant product which is Made in Italy. The soft touch silicone finishes and matching cable are perfect to re-create an elegant and contemporary design in your outdoor spaces, lighting pergolas and gazebos. Choose among the available versions the one that best suits your needs: with lampshade, for exposed light bulb, suspended or wall fixed and enjoy your outdoor spaces!