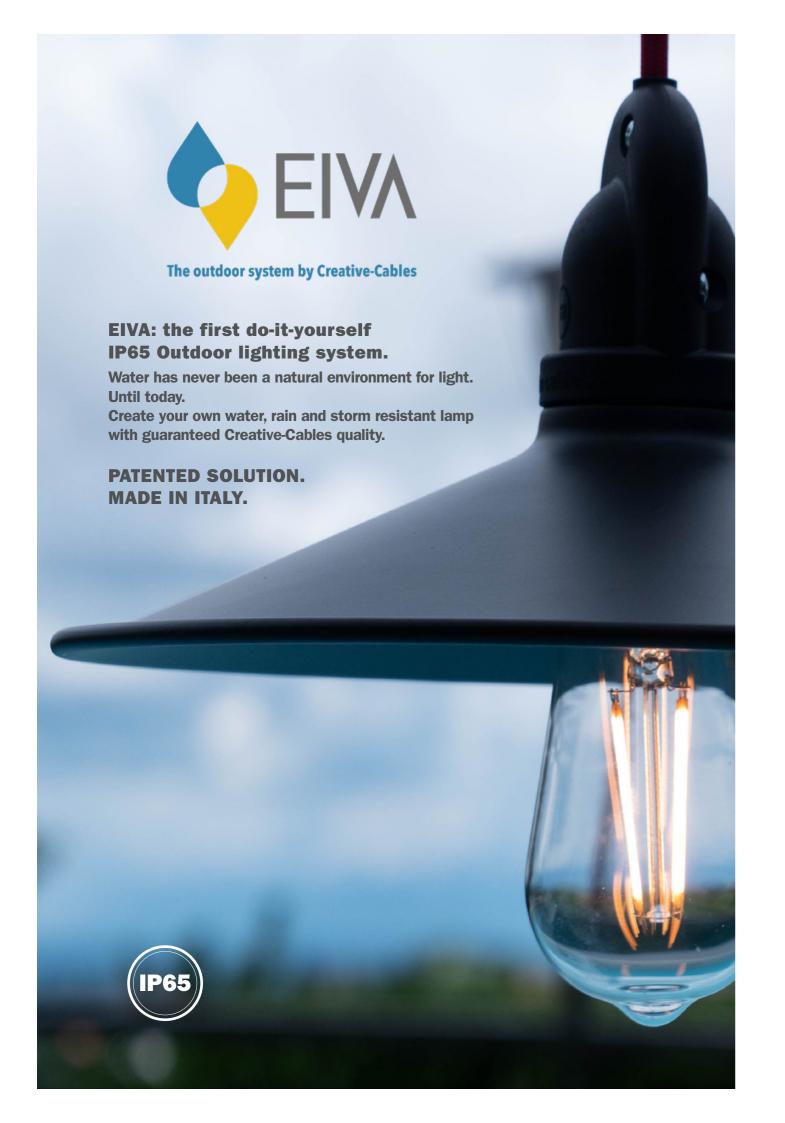

EIVA SYSTEM

# **EIVA** components

Configure and complete your EIVA system: choose the version of E27 lamp holder that best suits your needs, naked or with soft touch silicone cover, match the silicone soft touch ceiling rose in the color you prefer and complete your outdoor lighting with Creative-Cables outdoor cables, lampshades, accessories and light bulbs.