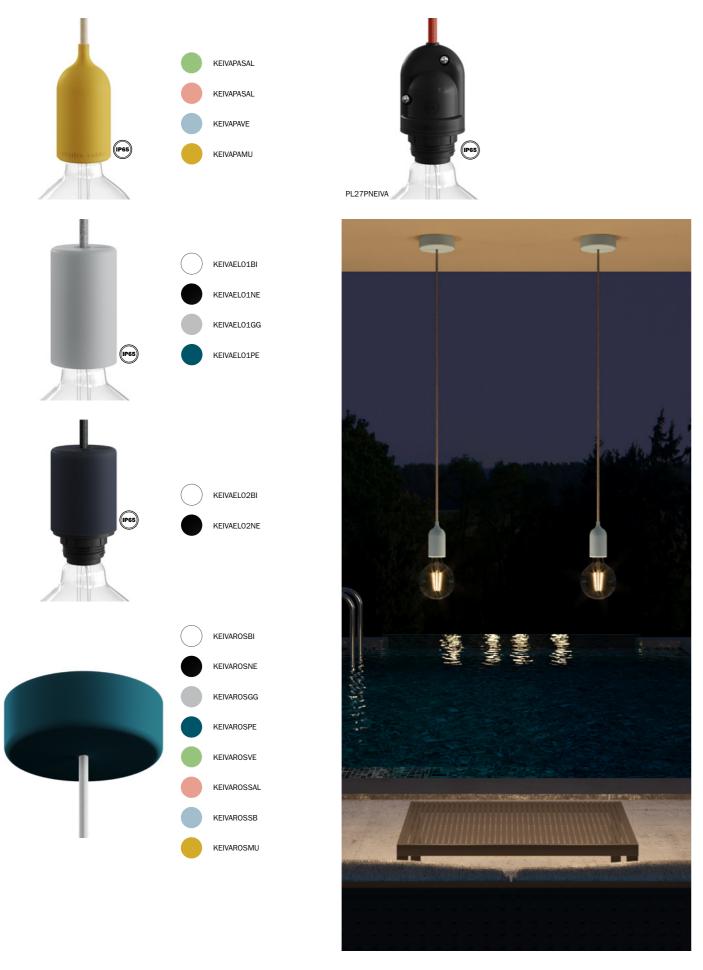

# **EIVA** components

Configure and complete your EIVA system: choose the version of E27 lamp holder that best suits your needs, naked or with soft touch silicone cover, match the silicone soft touch ceiling rose in the color you prefer and complete your outdoor lighting with Creative-Cables outdoor cables, lampshades, accessories and light bulbs.

## EIVA lamps

With EIVA lamps you can finally change the look of your outdoor spaces with the safety of a water resistant product which is Made in Italy. The soft touch silicone finishes and matching cable are perfect to re-create an elegant and contemporary design in your outdoor spaces, lighting pergolas and gazebos. Choose among the available versions the one that best suits your needs: with lampshade, for exposed light bulb, suspended or wall fixed and enjoy your outdoor spaces!