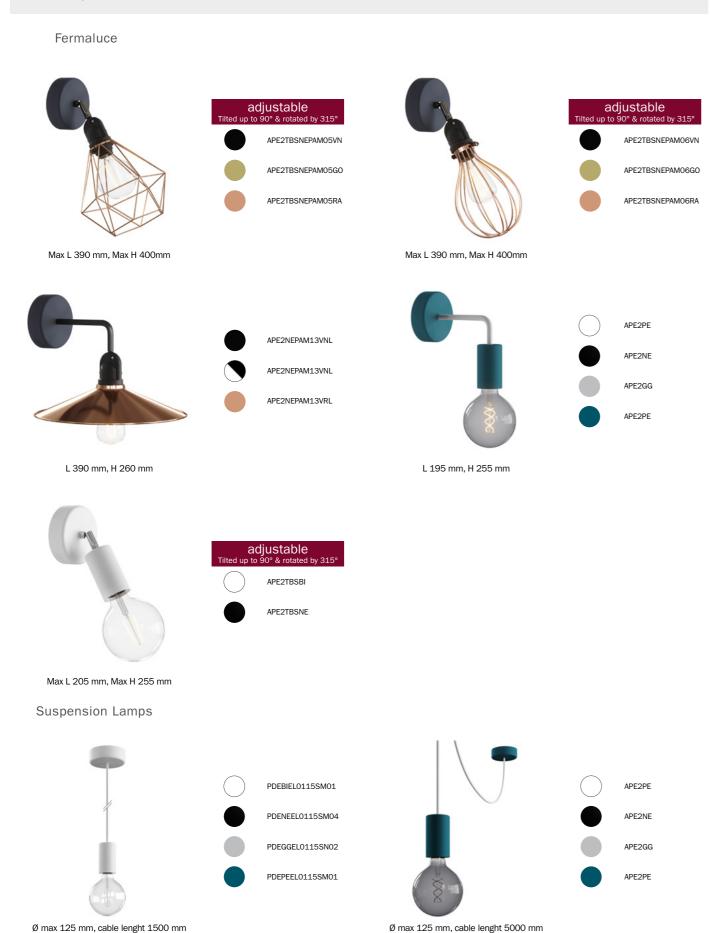

# **EIVA** components

Configure and complete your EIVA system: choose the version of E27 lamp holder that best suits your needs, naked or with soft touch silicone cover, match the silicone soft touch ceiling rose in the color you prefer and complete your outdoor lighting with Creative-Cables outdoor cables, lampshades, accessories and light bulbs.

## EIVA lamps

With EIVA lamps you can finally change the look of your outdoor spaces with the safety of a water resistant product which is Made in Italy. The soft touch silicone finishes and matching cable are perfect to re-create an elegant and contemporary design in your outdoor spaces, lighting pergolas and gazebos. Choose among the available versions the one that best suits your needs: with lampshade, for exposed light bulb, suspended or wall fixed and enjoy your outdoor spaces!