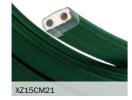

### Flat cables

### Specifications:

Rectangular flat shaped 2x1,5 cable, 13,5x5,5 mm, compliant with EN 60228/ IEC 60228 regulation

Electrolytic annealed copper conductor, class 5 in accordance with EN 60228/ IEC 60228

Cable specifications: H05RNH2-F Neoprene covered in Polyester

Maximum cable length 25 m Nominal Voltage: 300/500 V

Operating temperature: -40°C/+ 60°C

No flame propagation: in accordance with EN 60332-1-2/IEC 60332-1

Referring Regulations: EN 50525-2-82 and IEC 60245