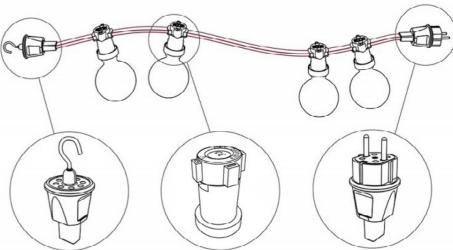

# String light accessories

Schuko Plugs, hooks, junctions, lamp holders: everything you need to complete your string light and illuminate gardens, gazebos and terraces.

Plug

Hook

SPCATFRN

Lampholder

CON01

TERGCATN

Lampholder for lampshades

PLC27PNTF

Wal fairlead

PC10FCATM01