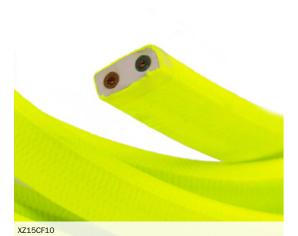

### Flat cables

### Specifications:

Rectangular flat shaped 2x1,5 cable, 13,5x5,5 mm, compliant with EN 60228/ IEC 60228 regulation

Electrolytic annealed copper conductor, class 5 in accordance with EN 60228/ IEC 60228

Cable specifications: H05RNH2-F Neoprene covered in Polyester

Maximum cable length 25 m Nominal Voltage: 300/500 V

Operating temperature: -40°C/+ 60°C

No flame propagation: in accordance with EN 60332-1-2/IEC 60332-1

Referring Regulations: EN 50525-2-82 and IEC 60245