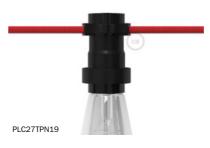

s, and quickly take them down before each downpour.



### Flat cables

### Specifications:

Rectangular flat shaped 2x1,5 cable, 13,5x5,5 mm, compliant with EN 60228/ IEC 60228 regulation

Electrolytic annealed copper conductor, class 5 in accordance with EN 60228/ IEC 60228

Cable specifications: H05RNH2-F Neoprene covered in Polyester

Maximum cable length 25 m Nominal Voltage: 300/500 V

Operating temperature: -40°C/+ 60°C

No flame propagation: in accordance with EN 60332-1-2/IEC 60332-1

Referring Regulations: EN 50525-2-82 and IEC 60245









































# String light accessories

Schuko Plugs, hooks, junctions, lamp holders: everything you need to complete your string light and illuminate gardens, gazebos and terraces.



Plug



Hook

SPCATFRN

Lampholder







CON01

TERGCATN

Lampholder for lampshades



PLC27PNTF

Wal fairlead



PC10FCATM01



### **Lumet Complete Kits**

Ready-to-use Lumet string lights are ideal for lighting outdoor spaces such as gardens, terraces, and gazebos with a solution that is simple to install and to remove.

The kits offer a complete solution, available in different lengths and colors.

### 7,5 mt Lumet String Light Kit

This Kit is composed of 7,5m Lumet String Light of the chosen color, 5 E27 Lamp Holders, 1 Hook and 1 Schuko Plug. These string light kits can be purchased with both black or white components.





### 12,5 mt Lumet String Light Kit

This Kit is composed of 12,5m Lumet String Light of the chosen color, 10 E27 Lamp Holders, 1 Hook and 1 Schuko Plug. These string light kits can be purchased wi