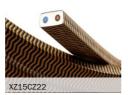

### Flat cables

### Specifications:

Rectangular flat shaped 2x1,5 cable, 13,5x5,5 mm, compliant with EN 60228/ IEC 60228 regulation

Electrolytic annealed copper conductor, class 5 in accordance with EN 60228/ IEC 60228

Cable specifications: H05RNH2-F Neoprene covered in Polyester

Maximum cable length 25 m Nominal Voltage: 300/500 V

Operating temperature: -40°C/+ 60°C

No flame propagation: in accordance with EN 60332-1-2/IEC 60332-1

Referring Regulations: EN 50525-2-82 and IEC 60245