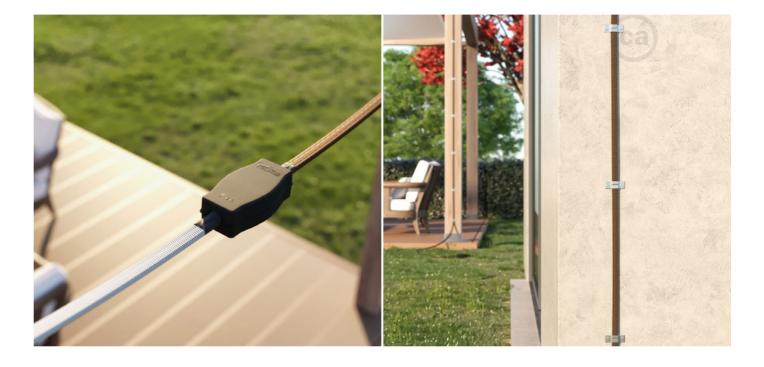

# MOISTURE-PROTECTION The IP44 protection classification means that you can install the Lumet System string lights in your outdoor spaces, even during the most humid evenings, and quickly take them down before each downpour.