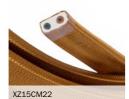

### Flat cables

### Specifications:

Rectangular flat shaped 2x1,5 cable, 13,5x5,5 mm, compliant with EN 60228/ IEC 60228 regulation

Electrolytic annealed copper conductor, class 5 in accordance with EN 60228/ IEC 60228

Cable specifications: H05RNH2-F Neoprene covered in Polyester

Maximum cable length 25 m Nominal Voltage: 300/500 V

Operating temperature: -40°C/+ 60°C

No flame propagation: in accordance with EN 60332-1-2/IEC 60332-1

Referring Regulations: EN 50525-2-82 and IEC 60245