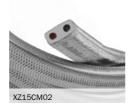

### Flat cables

### Specifications:

Rectangular flat shaped 2x1,5 cable, 13,5x5,5 mm, compliant with EN 60228/ IEC 60228 regulation

Electrolytic annealed copper conductor, class 5 in accordance with EN 60228/ IEC 60228

Cable specifications: H05RNH2-F Neoprene covered in Polyester

Maximum cable length 25 m Nominal Voltage: 300/500 V

Operating temperature: -40°C/+ 60°C

No flame propagation: in accordance with EN 60332-1-2/IEC 60332-1

Referring Regulations: EN 50525-2-82 and IEC 60245