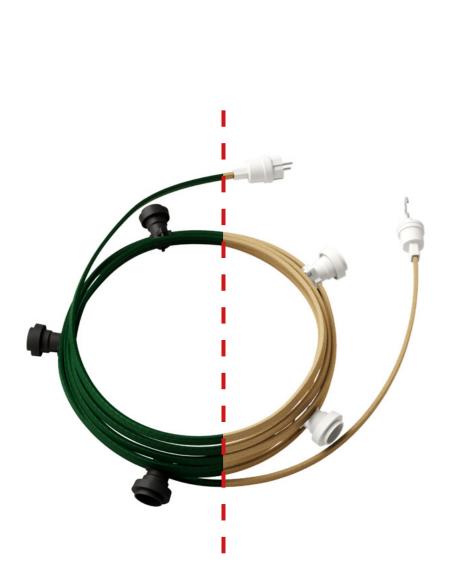

# String light accessories

Schuko Plugs, hooks, junctions, lamp holders: everything you need to complete your string light and illuminate gardens, gazebos and terraces.

Plug

Hook

SPCATFRN

Lampholder

CON01

TERGCATN

Lampholder for lampshades

PLC27PNTF

Wal fairlead

PC10FCATM01

### 7,5 mt Lumet String Light Kit

This Kit is composed of 7,5m Lumet String Light of the chosen color, 5 E27 Lamp Holders, 1 Hook and 1 Schuko Plug. These string light kits can be purchased with both black or white components.

### 12,5 mt Lumet String Light Kit

This Kit is composed of 12,5m Lumet String Light of the chosen color, 10 E27 Lamp Holders, 1 Hook and 1 Schuko Plug. These string light kits can be purchased with both black or white components.