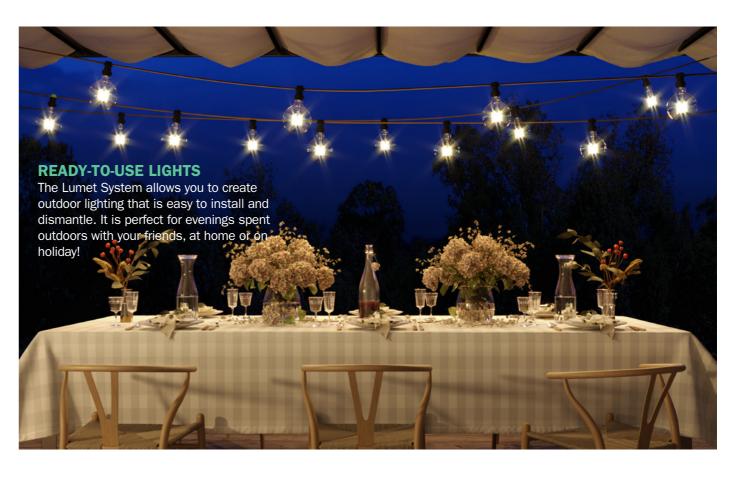

### **Lumet Complete Kits**

Ready-to-use Lumet string lights are ideal for lighting outdoor spaces such as gardens, terraces, and gazebos with a solution that is simple to install and to remove.

The kits offer a complete solution, available in different lengths and colors.