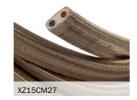

### Flat cables

### Specifications:

Rectangular flat shaped 2x1,5 cable, 13,5x5,5 mm, compliant with EN 60228/ IEC 60228 regulation

Electrolytic annealed copper conductor, class 5 in accordance with EN 60228/ IEC 60228

Cable specifications: H05RNH2-F Neoprene covered in Polyester

Maximum cable length 25 m Nominal Voltage: 300/500 V

Operating temperature: -40°C/+ 60°C

No flame propagation: in accordance with EN 60332-1-2/IEC 60332-1

Referring Regulations: EN 50525-2-82 and IEC 60245