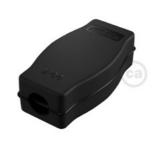

nd quickly take them down before each downpour.



### Flat cables

### Specifications:

Rectangular flat shaped 2x1,5 cable, 13,5x5,5 mm, compliant with EN 60228/ IEC 60228 regulation

Electrolytic annealed copper conductor, class 5 in accordance with EN 60228/ IEC 60228

Cable specifications: H05RNH2-F Neoprene covered in Polyester

Maximum cable length 25 m Nominal Voltage: 300/500 V

Operating temperature: -40°C/+ 60°C

No flame propagation: in accordance with EN 60332-1-2/IEC 60332-1

Referring Regulations: EN 50525-2-82 and IEC 60245









































# String light accessories

Schuko Plugs, hooks, junctions, lamp holders: everything you need to complete your string light and illuminate gardens, gazebos and terraces.



Plug



Hook

SPCATFRN

Lampholder







CON01

TERGCATN

Lampholder for lampshades



PLC27PNTF

Wal fairlead



PC10FCATM01



### **Lumet Complete Kits**

Ready-to-use Lumet string lights are ideal for lighting outdoor spaces such as gardens, terraces, and gazebos with a solution that is simple to install and to remove.

The kits offer a complete solution, available in different lengths and colors.

### 7,5 mt Lumet String Light Kit

This Kit is composed of 7,5m Lumet String Light of the chosen color, 5 E27 Lamp Holders, 1 Hook and 1 Schuko Plug. These string light kits can be purchased with both black or white components.





### 12,5 mt Lumet String Light Kit

This Kit is composed of 12,5m Lumet String Light of the chosen color, 10 E27 Lamp Holders, 1 Hook and 1 Schuko Plug. These string light kits can be purchased with b