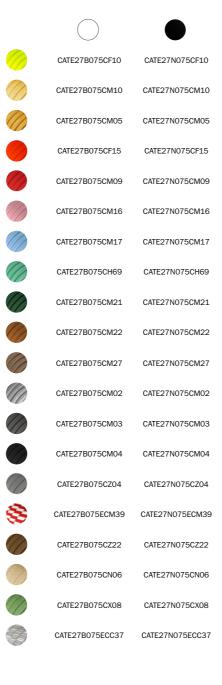

### 7,5 mt Lumet String Light Kit

This Kit is composed of 7,5m Lumet String Light of the chosen color, 5 E27 Lamp Holders, 1 Hook and 1 Schuko Plug. These string light kits can be purchased with both black or white components.