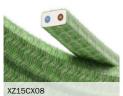

### Flat cables

### Specifications:

Rectangular flat shaped 2x1,5 cable, 13,5x5,5 mm, compliant with EN 60228/ IEC 60228 regulation

Electrolytic annealed copper conductor, class 5 in accordance with EN 60228/ IEC 60228

Cable specifications: H05RNH2-F Neoprene covered in Polyester

Maximum cable length 25 m Nominal Voltage: 300/500 V

Operating temperature: -40°C/+ 60°C

No flame propagation: in accordance with EN 60332-1-2/IEC 60332-1

Referring Regulations: EN 50525-2-82 and IEC 60245