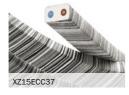

### Flat cables

### Specifications:

Rectangular flat shaped 2x1,5 cable, 13,5x5,5 mm, compliant with EN 60228/ IEC 60228 regulation

Electrolytic annealed copper conductor, class 5 in accordance with EN 60228/ IEC 60228

Cable specifications: H05RNH2-F Neoprene covered in Polyester

Maximum cable length 25 m Nominal Voltage: 300/500 V

Operating temperature: -40°C/+ 60°C

No flame propagation: in accordance with EN 60332-1-2/IEC 60332-1

Referring Regulations: EN 50525-2-82 and IEC 60245