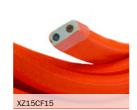

### Flat cables

### Specifications:

Rectangular flat shaped 2x1,5 cable, 13,5x5,5 mm, compliant with EN 60228/ IEC 60228 regulation

Electrolytic annealed copper conductor, class 5 in accordance with EN 60228/ IEC 60228

Cable specifications: H05RNH2-F Neoprene covered in Polyester

Maximum cable length 25 m Nominal Voltage: 300/500 V

Operating temperature: -40°C/+ 60°C

No flame propagation: in accordance with EN 60332-1-2/IEC 60332-1

Referring Regulations: EN 50525-2-82 and IEC 60245