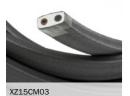

### Flat cables

### Specifications:

Rectangular flat shaped 2x1,5 cable, 13,5x5,5 mm, compliant with EN 60228/ IEC 60228 regulation

Electrolytic annealed copper conductor, class 5 in accordance with EN 60228/ IEC 60228

Cable specifications: H05RNH2-F Neoprene covered in Polyester

Maximum cable length 25 m Nominal Voltage: 300/500 V

Operating temperature: -40°C/+ 60°C

No flame propagation: in accordance with EN 60332-1-2/IEC 60332-1

Referring Regulations: EN 50525-2-82 and IEC 60245