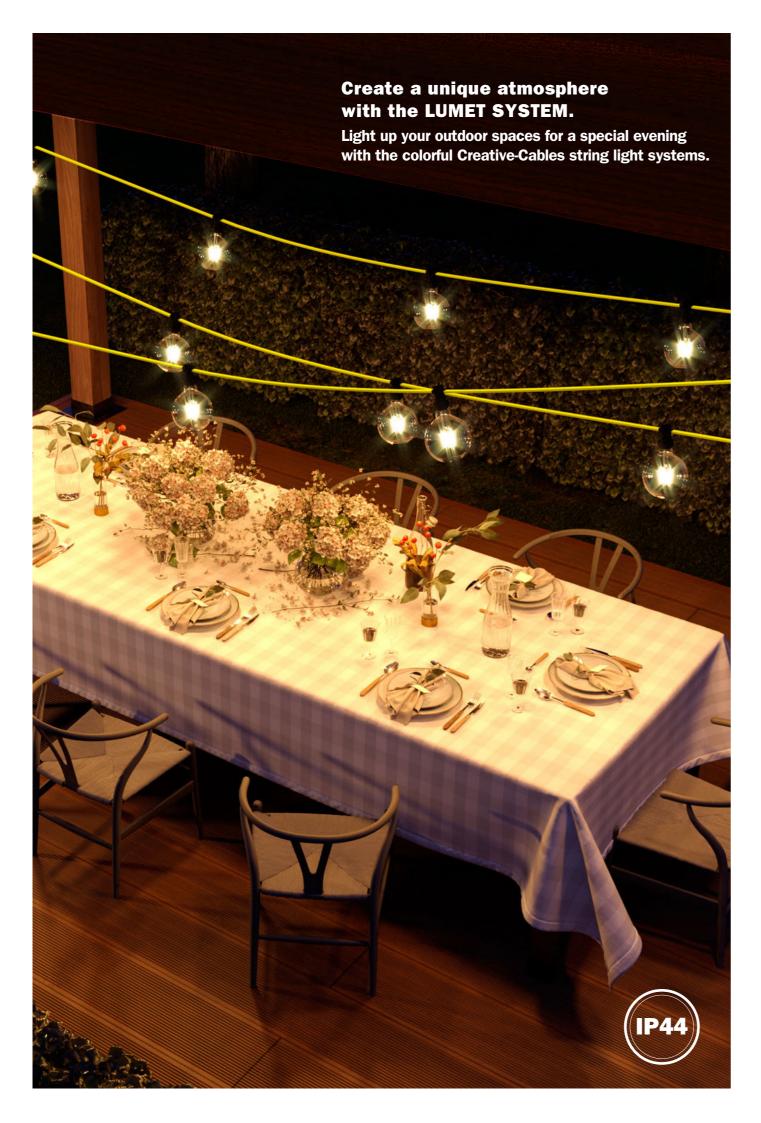

## **TAILOR-MADE**

The characteristics of the cable and lamp holders mean that you can configure Lumet easily according to your needs. If your requirements change, reconfiguring the system is just as simple!

# MOISTURE-PROTECTION The IP44 protection classification means that you can install the Lumet System string lights in your outdoor spaces, even during the most humid evenings, and quickly take them down before each downpour.