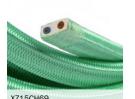

### Flat cables

### Specifications:

Rectangular flat shaped 2x1,5 cable, 13,5x5,5 mm, compliant with EN 60228/ IEC 60228 regulation

Electrolytic annealed copper conductor, class 5 in accordance with EN 60228/ IEC 60228

Cable specifications: H05RNH2-F Neoprene covered in Polyester

Maximum cable length 25 m Nominal Voltage: 300/500 V

Operating temperature: -40°C/+ 60°C

No flame propagation: in accordance with EN 60332-1-2/IEC 60332-1

Referring Regulations: EN 50525-2-82 and IEC 60245