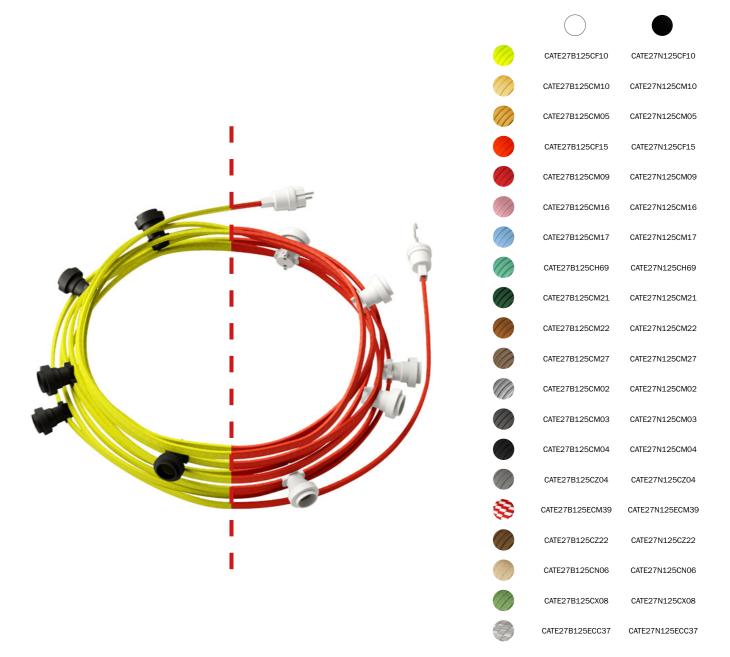

### 12,5 mt Lumet String Light Kit

This Kit is composed of 12,5m Lumet String Light of the chosen color, 10 E27 Lamp Holders, 1 Hook and 1 Schuko Plug. These string light kits can be purchased with both black or white components.