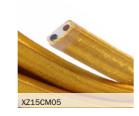

### Flat cables

### Specifications:

Rectangular flat shaped 2x1,5 cable, 13,5x5,5 mm, compliant with EN 60228/ IEC 60228 regulation

Electrolytic annealed copper conductor, class 5 in accordance with EN 60228/ IEC 60228

Cable specifications: H05RNH2-F Neoprene covered in Polyester

Maximum cable length 25 m Nominal Voltage: 300/500 V

Operating temperature: -40°C/+ 60°C

No flame propagation: in accordance with EN 60332-1-2/IEC 60332-1

Referring Regulations: EN 50525-2-82 and IEC 60245