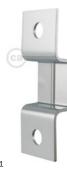

pecifications:

Rectangular flat shaped 2x1,5 cable, 13,5x5,5 mm, compliant with EN 60228/ IEC 60228 regulation

Electrolytic annealed copper conductor, class 5 in accordance with EN 60228/ IEC 60228

Cable specifications: H05RNH2-F Neoprene covered in Polyester

Maximum cable length 25 m Nominal Voltage: 300/500 V

Operating temperature: -40°C/+ 60°C

No flame propagation: in accordance with EN 60332-1-2/IEC 60332-1

Referring Regulations: EN 50525-2-82 and IEC 60245









































# String light accessories

Schuko Plugs, hooks, junctions, lamp holders: everything you need to complete your string light and illuminate gardens, gazebos and terraces.



Plug



Hook

SPCATFRN

Lampholder







CON01

TERGCATN

Lampholder for lampshades



PLC27PNTF

Wal fairlead



PC10FCATM01



### **Lumet Complete Kits**

Ready-to-use Lumet string lights are ideal for lighting outdoor spaces such as gardens, terraces, and gazebos with a solution that is simple to install and to remove.

The kits offer a complete solution, available in different lengths and colors.

### 7,5 mt Lumet String Light Kit

This Kit is composed of 7,5m Lumet String Light of the chosen color, 5 E27 Lamp Holders, 1 Hook and 1 Schuko Plug. These string light kits can be purchased with both black or white components.





### 12,5 mt Lumet String Light Kit

This Kit is composed of 12,5m Lumet String Light of the chosen color, 10 E27 Lamp Holders, 1 Hook and 1 Schuko Plug. These string light kits can be purchased with both black or white components.



# COPYRIGHT BY CREATIVE-CABLES S.P.A. I