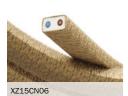

### Flat cables

### Specifications:

Rectangular flat shaped 2x1,5 cable, 13,5x5,5 mm, compliant with EN 60228/ IEC 60228 regulation

Electrolytic annealed copper conductor, class 5 in accordance with EN 60228/ IEC 60228

Cable specifications: H05RNH2-F Neoprene covered in Polyester

Maximum cable length 25 m Nominal Voltage: 300/500 V

Operating temperature: -40°C/+ 60°C

No flame propagation: in accordance with EN 60332-1-2/IEC 60332-1

Referring Regulations: EN 50525-2-82 and IEC 60245