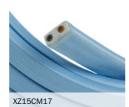

### Flat cables

### Specifications:

Rectangular flat shaped 2x1,5 cable, 13,5x5,5 mm, compliant with EN 60228/ IEC 60228 regulation

Electrolytic annealed copper conductor, class 5 in accordance with EN 60228/ IEC 60228

Cable specifications: H05RNH2-F Neoprene covered in Polyester

Maximum cable length 25 m Nominal Voltage: 300/500 V

Operating temperature: -40°C/+ 60°C

No flame propagation: in accordance with EN 60332-1-2/IEC 60332-1

Referring Regulations: EN 50525-2-82 and IEC 60245