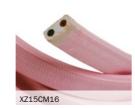

### Flat cables

### Specifications:

Rectangular flat shaped 2x1,5 cable, 13,5x5,5 mm, compliant with EN 60228/ IEC 60228 regulation

Electrolytic annealed copper conductor, class 5 in accordance with EN 60228/ IEC 60228

Cable specifications: H05RNH2-F Neoprene covered in Polyester

Maximum cable length 25 m Nominal Voltage: 300/500 V

Operating temperature: -40°C/+ 60°C

No flame propagation: in accordance with EN 60332-1-2/IEC 60332-1

Referring Regulations: EN 50525-2-82 and IEC 60245