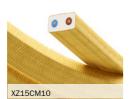

### Flat cables

### Specifications:

Rectangular flat shaped 2x1,5 cable, 13,5x5,5 mm, compliant with EN 60228/ IEC 60228 regulation

Electrolytic annealed copper conductor, class 5 in accordance with EN 60228/ IEC 60228

Cable specifications: H05RNH2-F Neoprene covered in Polyester

Maximum cable length 25 m Nominal Voltage: 300/500 V

Operating temperature: -40°C/+ 60°C

No flame propagation: in accordance with EN 60332-1-2/IEC 60332-1

Referring Regulations: EN 50525-2-82 and IEC 60245