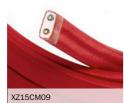

### Flat cables

### Specifications:

Rectangular flat shaped 2x1,5 cable, 13,5x5,5 mm, compliant with EN 60228/ IEC 60228 regulation

Electrolytic annealed copper conductor, class 5 in accordance with EN 60228/ IEC 60228

Cable specifications: H05RNH2-F Neoprene covered in Polyester

Maximum cable length 25 m Nominal Voltage: 300/500 V

Operating temperature: -40°C/+ 60°C

No flame propagation: in accordance with EN 60332-1-2/IEC 60332-1

Referring Regulations: EN 50525-2-82 and IEC 60245