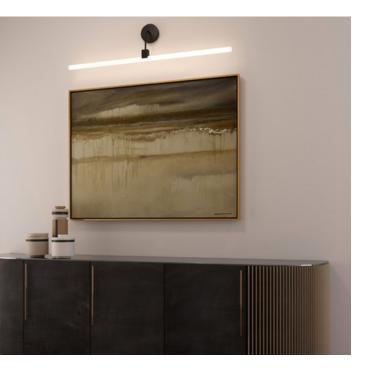

### S14 lamps

The elegance and design of these lamps create a sophisticated atmosphere. The pendant version is ideal for minimal yet functional lighting along corridors or in large open spaces. Alternatively, wall lamps provide functional and decorative illumination, such as above a mirror or picture. S14 Lamps can be purchased with or without a bulb.