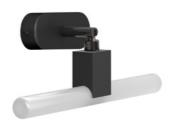

## Lamp holders

Our range of S14d fitting lamp holders enable the infinite potential of linear bulbs. Thanks to Syntax, designed by RLON, tube bulbs can now be displayed in all their majesty hanging directly both from walls or ceilings. Light enthusiasts finally have the possibility to stage tube bulbs in before unseen ways: just plug them to this minimal functional socket and let them shine. This socket can be connected to any round or twisted cable from our range with a strain relief and paired with

our metal extension pipes.

SS14DTERM1BR

SYNTAX\_S14D

Bulbs

The S14d lamp holders can be matched with a wide range of linear bulbs. Transparent, gold, smoky grey and opal finishes are available in 3 different lengths: small, medium and large. All the bulbs are dimmable.

SS14DTERM1G0

8 W - 350 Lm

12 W - 560 Lm

13 W - 720 Lm

L 193 mm, H 255 mm

PDMVNS14DRM04

Ø 120 mm, H 2100 mm

APL41310S14D