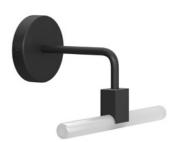

### S14 lamps

The elegance and design of these lamps create a sophisticated atmosphere. The pendant version is ideal for minimal yet functional lighting along corridors or in large open spaces. Alternatively, wall lamps provide functional and decorative illumination, such as above a mirror or picture. S14 Lamps can be purchased with or without a bulb.

Ø 120 mm, H 375 mm

APM4S14DVN

L 195 mm, H 255 mm

APL1110S14D

L 79 mm, H 51 mm

COPYRIGHT BY CREATIVE-CABLES S.P.A. IT IS FORBIDDEN TO COPY THE CATALOGUE, EVEN PARTIALLY.

In the ongoing search for technical and functional improvements, Creative-Cables reserves the right to make changes, substantial or not, to its products, which may be put into effect without prior notice.