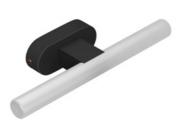

### S14 lamps

The elegance and design of these lamps create a sophisticated atmosphere. The pendant version is ideal for minimal yet functional lighting along corridors or in large open spaces. Alternatively, wall lamps provide functional and decorative illumination, such as above a mirror or picture. S14 Lamps can be purchased with or without a bulb.

Ø 120 mm, H 375 mm

APM4S14DVN

L 195 mm, H 255 mm

APL1110S14D

L 79 mm, H 51 mm

COPYRIGHT BY CREATIVE-CABLES S.P.A. IT IS FORBIDDEN TO COPY THE CATALOGUE, EVEN PARTIALLY.

In the ongoing search for technical and functional improvements, Creative-Cables reserves the right to make changes, substantial or not, to its products, which may be put into effect without prior notice.