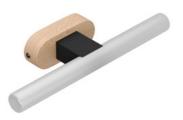

## Lamp holders

Our range of S14d fitting lamp holders enable the infinite potential of linear bulbs. Thanks to Syntax, designed by RLON, tube bulbs can now be displayed in all their majesty hanging directly both from walls or ceilings. Light enthusiasts finally have the possibility to stage tube bulbs in before unseen ways: just plug them to this minimal functional socket and let them shine. This socket can be connected to any round or twisted cable from our range with a strain relief and paired with

our metal extension pipes.

SS14DTERM1BR

SYNTAX\_S14D

Bulbs

The S14d lamp holders can be matched with a wide range of linear bulbs. Transparent, gold, smoky grey and opal finishes are available in 3 different lengths: small, medium and large. All the bulbs are dimmable.

SS14DTERM1G0

8 W - 350 Lm

12 W - 560 Lm

13 W - 720 Lm

L 193 mm, H 255 mm

PDMVNS14DRM04

Ø 120 mm, H 2100 mm

APL41310S14D