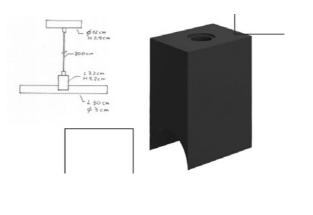

## Lamp holders

Our range of S14d fitting lamp holders enable the infinite potential of linear bulbs. Thanks to Syntax, designed by RLON, tube bulbs can now be displayed in all their majesty hanging directly both from walls or ceilings. Light enthusiasts finally have the possibility to stage tube bulbs in before unseen ways: just plug them to this minimal functional socket and let them shine. This socket can be connected to any round or twisted cable from our range with a strain relief and paired with

our metal extension pipes.

SS14DTERM1BR

SYNTAX\_S14D

Bulbs

The S14d lamp holders can be matched with a wide range of linear bulbs. Transparent, gold, smoky grey and opal finishes are available in 3 different lengths: small, medium and large. All the bulbs are dimmable.

SS14DTERM1G0

8 W - 350 Lm

12 W - 560 Lm

13 W - 720 Lm

L 193 mm, H 255 mm

PDMVNS14DRM04

Ø 120 mm, H 2100 mm

APL41310S14D