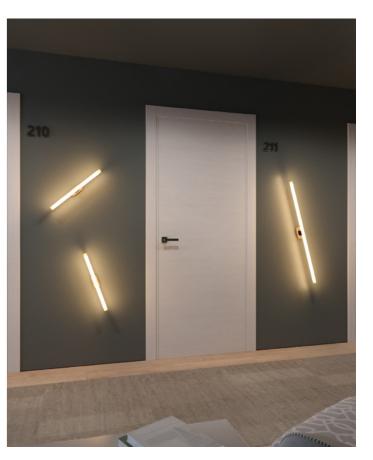

### S14 lamps

The elegance and design of these lamps create a sophisticated atmosphere. The pendant version is ideal for minimal yet functional lighting along corridors or in large open spaces. Alternatively, wall lamps provide functional and decorative illumination, such as above a mirror or picture. S14 Lamps can be purchased with or without a bulb.