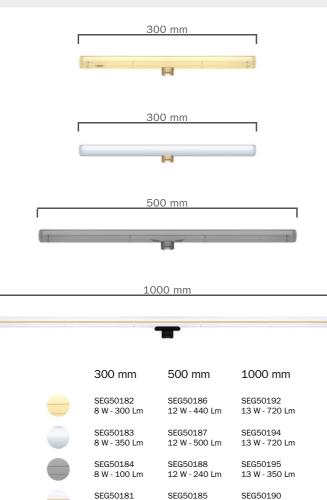

SS14DTERM1G0

8 W - 350 Lm

12 W - 560 Lm

13 W - 720 Lm

L 193 mm, H 255 mm

PDMVNS14DRM04

Ø 120 mm, H 2100 mm

APL41310S14D

APL1310S14D

L 79 mm, H 51 mm

#### APL41310S14DTBS1BR

Max L 195 mm, Max H 100 mm