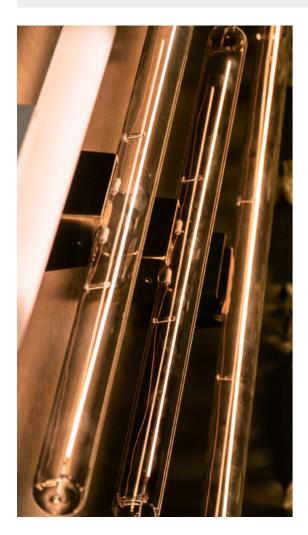

our metal extension pipes.

SS14DTERM1BR

SYNTAX\_S14D

Bulbs

The S14d lamp holders can be matched with a wide range of linear bulbs. Transparent, gold, smoky grey and opal finishes are available in 3 different lengths: small, medium and large. All the bulbs are dimmable.

SS14DTERM1G0

8 W - 350 Lm

12 W - 560 Lm

13 W - 720 Lm

L 193 mm, H 255 mm

PDMVNS14DRM04

Ø 120 mm, H 2100 mm

APL41310S14D