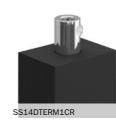

## Lamp holders

Our range of S14d fitting lamp holders enable the infinite potential of linear bulbs. Thanks to Syntax, designed by RLON, tube bulbs can now be displayed in all their majesty hanging directly both from walls or ceilings. Light enthusiasts finally have the possibility to stage tube bulbs in before unseen ways: just plug them to this minimal functional socket and let them shine. This socket can be connected to any round or twisted cable from our range with a strain relief and paired with

our metal extension pipes.

SS14DTERM1BR

SYNTAX\_S14D

Bulbs

The S14d lamp holders can be matched with a wide range of linear bulbs. Transparent, gold, smoky grey and opal finishes are available in 3 different lengths: small, medium and large. All the bulbs are dimmable.