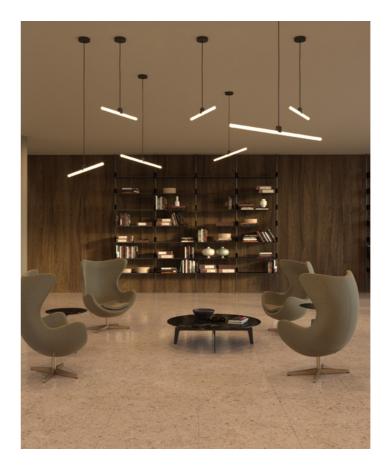

#### REVOLUTIONARY

A large illuminating surface, with reduced glare and a minimal and elegant aesthetic: tube bulbs are unique, and the S14 system finally allows you to suspend them by cable!

CREATIVE S14 allows you to create all kinds and types of lamps: pendant lamps, creative wall lights or contemporary chandeliers, get creative!

### UNIQUE

The minimal and elegant aesthetic of S14 is the lighting alternative you've been searching for. You can play with the placement of tube bulbs and add a unique touch to your interiors.

### S14 lamps

The elegance and design of these lamps create a sophisticated atmosphere. The pendant version is ideal for minimal yet functional lighting along corridors or in large open spaces. Alternatively, wall lamps provide functional and decorative illumination, such as above a mirror or picture. S14 Lamps can be purchased with or without a bulb.