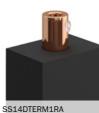

## Lamp holders

Our range of S14d fitting lamp holders enable the infinite potential of linear bulbs. Thanks to Syntax, designed by RLON, tube bulbs can now be displayed in all their majesty hanging directly both from walls or ceilings. Light enthusiasts finally have the possibility to stage tube bulbs in before unseen ways: just plug them to this minimal functional socket and let them shine. This socket can be connected to any round or twisted cable from our range with a strain relief and paired with

our metal extension pipes.

SS14DTERM1BR

SYNTAX\_S14D

Bulbs

The S14d lamp holders can be matched with a wide range of linear bulbs. Transparent, gold, smoky grey and opal finishes are available in 3 different lengths: small, medium and large. All the bulbs are dimmable.