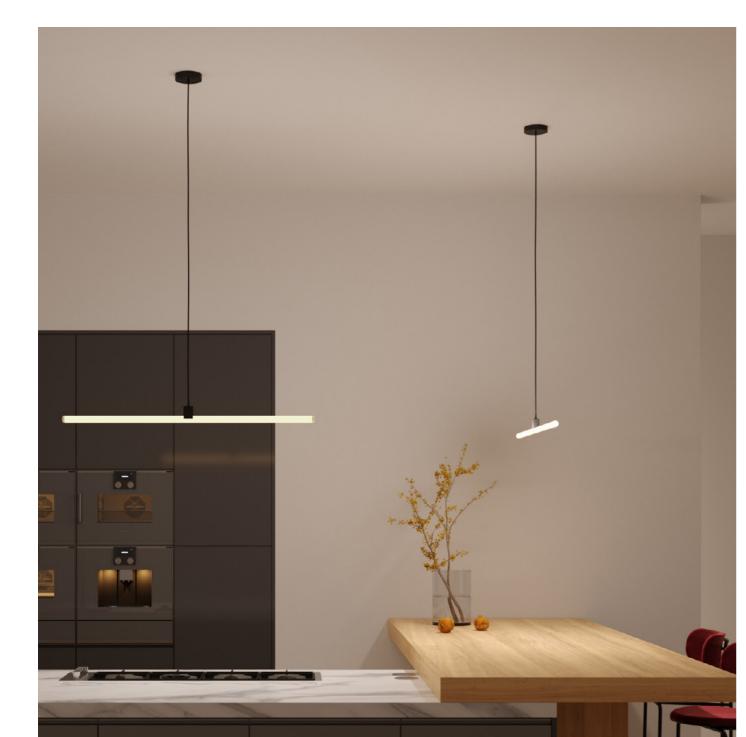

#### REVOLUTIONARY

A large illuminating surface, with reduced glare and a minimal and elegant aesthetic: tube bulbs are unique, and the S14 system finally allows you to suspend them by cable!

CREATIVE S14 allows you to create all kinds and types of lamps: pendant lamps, creative wall lights or contemporary chandeliers, get creative!

### UNIQUE

The minimal and elegant aesthetic of S14 is the lighting alternative you've been searching for. You can play with the placement of tube bulbs and add a unique touch to your interiors.

### S14 lamps

The elegance and design of these lamps create a sophisticated atmosphere. The pendant version is ideal for minimal yet functional lighting along corridors or in large open spaces. Alternatively, wall lamps provide functional and decorative illumination, such as above a mirror or picture. S14 Lamps can be purchased with or without a bulb.