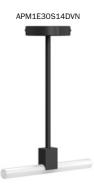

### S14 lamps

The elegance and design of these lamps create a sophisticated atmosphere. The pendant version is ideal for minimal yet functional lighting along corridors or in large open spaces. Alternatively, wall lamps provide functional and decorative illumination, such as above a mirror or picture. S14 Lamps can be purchased with or without a bulb.

Ø 120 mm, H 375 mm

APM4S14DVN

L 195 mm, H 255 mm

APL1110S14D

L 79 mm, H 51 mm

COPYRIGHT BY CREATIVE-CABLES S.P.A. IT IS FORBIDDEN TO COPY THE CATALOGUE, EVEN PARTIALLY.

In the ongoing search for technical and functional improvements, Creative-Cables reserves the right to make changes, substantial or not, to its products, which may be put into effect without prior notice.