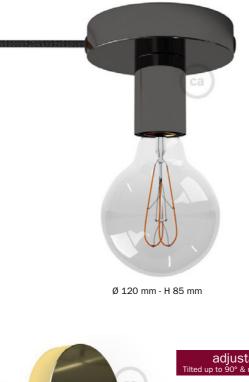

Spostaluce with E27 smooth Lampholder

**CHOOSE YOUR STYLE** 

Minimal, vintage or industrial: each of the metal finishes available lets you create your preferred home decor style.

APM1FC2LVB3RM01 APM1FC2LVN3RN03 APM1FC2LCR3RN02 APM1FC1LRA3RR11