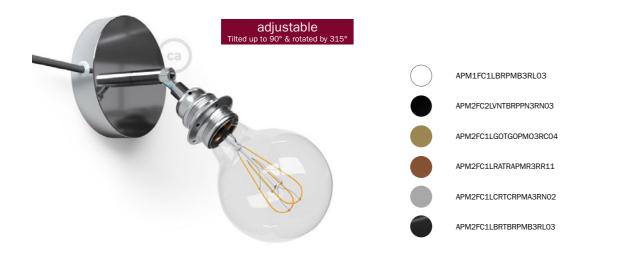

Spostaluce with E27 smooth Lampholder

**CHOOSE YOUR STYLE** 

Minimal, vintage or industrial: each of the metal finishes available lets you create your preferred home decor style.

APM1FC2LVB3RM01 APM1FC2LVN3RN03 APM1FC2LCR3RN02 APM1FC1LRA3RR11

APM1FC2LG03RC04

APM1FC2LBR3RL03

APM2FC2LVBTCR3RM01 APM2FC2LVNTBR3RN03 APM2FC2LGOTGO3RC04 APM2FC1LRATRA3RR11 APM2FC2LCRTCR3RN02 APM2FC2LBRTBR3RL03

Ø 120 mm - Max H 150 mm

Ø 120 mm - Max H 145 mm

COPYRIGHT BY CREATIVE-CABLES S.P.A. IT IS FORBIDDEN TO COPY THE CATALOGUE, EVEN PARTIALLY.