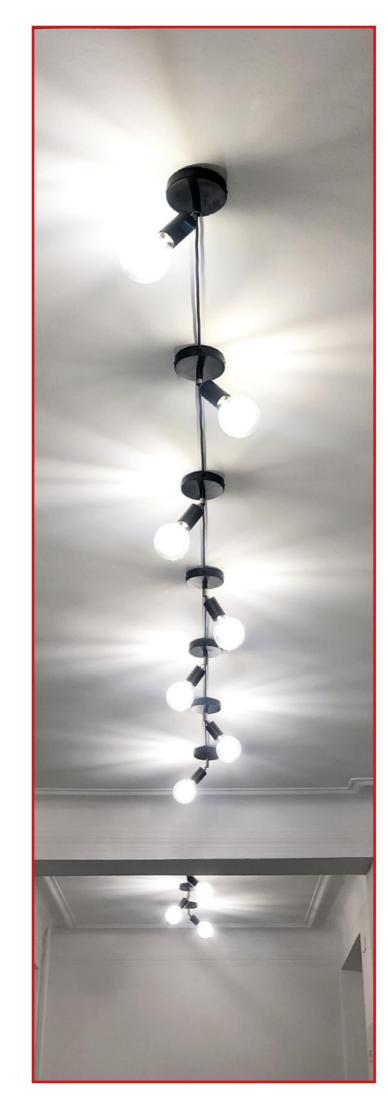

## **ANYWHERE YOU WANT**

It doesn't matter where the connection to the mains supply is located; all you need to do is connect the cables and then position Spostaluce anywhere on the wall.

## Spostaluce Lamps

Ready to use with many different colours and fabric textile cables from Creative-Cables. Spostaluce are the light points that will allow you to take the light source wherever you want, no longer having the issue of where the connection is to your electrical circuit. Available in many versions and finishes, with Spostaluce it will be possible to create light installations both on the ceiling and on the wall. Each Spostaluce lamp includes a 2x0.75mm textile cable 3 metres long. You can buy them with the cable supplied in the versions designed by us or customize their colour and length according to your needs!