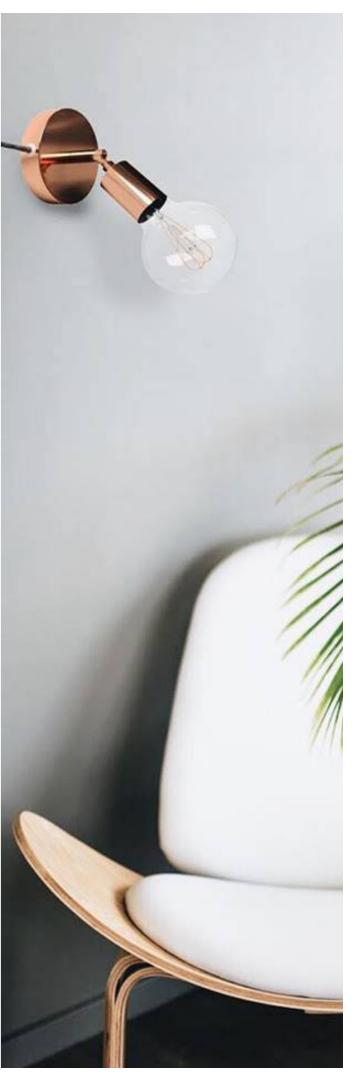

## Spostaluce Lamps

Ready to use with many different colours and fabric textile cables from Creative-Cables. Spostaluce are the light points that will allow you to take the light source wherever you want, no longer having the issue of where the connection is to your electrical circuit. Available in many versions and finishes, with Spostaluce it will be possible to create light installations both on the ceiling and on the wall. Each Spostaluce lamp includes a 2x0.75mm textile cable 3 metres long. You can buy them with the cable supplied in the versions designed by us or customize their colour and length according to your needs!

Spostaluce with E27 smooth Lampholder

**CHOOSE YOUR STYLE** 

Minimal, vintage or industrial: each of the metal finishes available lets you create your preferred home decor style.

APM1FC2LVB3RM01 APM1FC2LVN3RN03 APM1FC2LCR3RN02 APM1FC1LRA3RR11