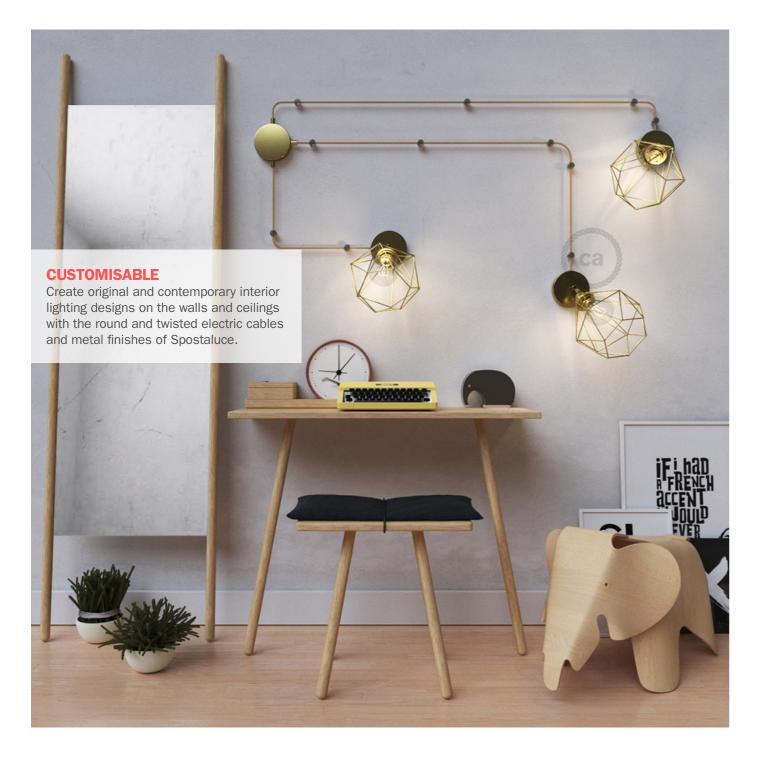

## Spostaluce Lamps

Ready to use with many different colours and fabric textile cables from Creative-Cables. Spostaluce are the light points that will allow you to take the light source wherever you want, no longer having the issue of where the connection is to your electrical circuit. Available in many versions and finishes, with Spostaluce it will be possible to create light installations both on the ceiling and on the wall. Each Spostaluce lamp includes a 2x0.75mm textile cable 3 metres long. You can buy them with the cable supplied in the versions designed by us or customize their colour and length according to your needs!