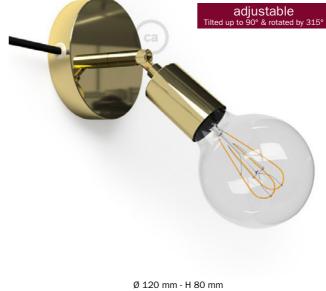

Spostaluce with E27 smooth Lampholder

**CHOOSE YOUR STYLE** 

Minimal, vintage or industrial: each of the metal finishes available lets you create your preferred home decor style.

APM1FC2LVB3RM01 APM1FC2LVN3RN03 APM1FC2LCR3RN02 APM1FC1LRA3RR11

APM1FC2LG03RC04

APM1FC2LBR3RL03

APM2FC2LVBTCR3RM01 APM2FC2LVNTBR3RN03 APM2FC2LGOTGO3RC04 APM2FC1LRATRA3RR11 APM2FC2LCRTCR3RN02 APM2FC2LBRTBR3RL03

Ø 120 mm - Max H 150 mm

Ø 120 mm - Max H 145 mm

COPYRIGHT BY CREATIVE-CABLES S.P.A. IT IS FORBIDDEN TO COPY THE CATALOGUE, EVEN PARTIALLY.