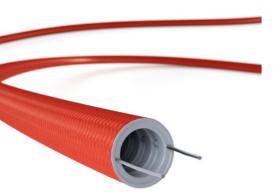

#### Creative-Tube 20 mm

#### Specifications:

Their internal material complies with CEI-EN 61386-1 + EN 61386-22 Classification 3321 and it is IMQ certified. Classification No: 3321 Crushing Resistance: >750N on 5 cm at 20°C Shock Resistance: (-15°C) after applying 2 kg mass hammer Operating Temperature: -5°C to +60°C Resistance to flame propagation: self-extinguishing VO Dielectric strength: <2000V A 50Hz Insulation resistance: >100 mega ohm Diameter: 20 mm