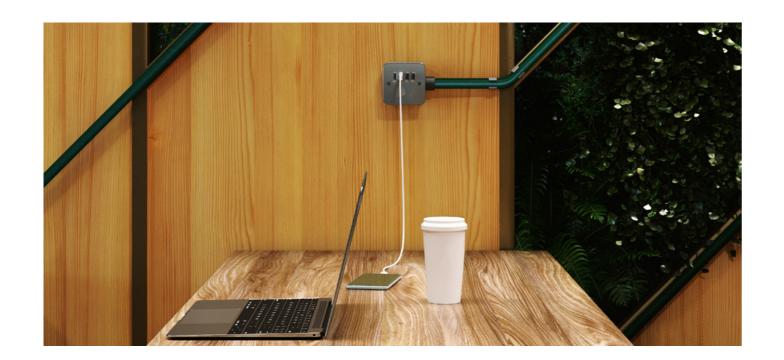

## visible wiring installation with TUBES.

Tubes are the Creative-Cables system that combines the beauty of the fabric covering with the practicality of a true surface wall system. The Tubes system eliminates the need for ugly plastic electrical conduits or rigid metal pipework.

#### FLEXIBLE

Creative-Tube combines the fabric-covered sheath with two metal filaments, allowing the conduit to maintain its shape when bent. It adapts to suit your needs.

#### CREATIVE AND SAFE

You have the freedom to exhibit your electrical system. Create a wall design that is a functional light source without sacrificing safety; the system adheres to the highest standards.

#### TAILOR-MADE

Create a beautiful and functional bespoke visible system that takes into account your daily needs and the style of your rooms