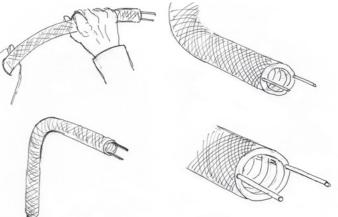

#### FLEXIBLE

Creative-Tube combines the fabric-covered sheath with two metal filaments, allowing the conduit to maintain its shape when bent. It adapts to suit your needs.