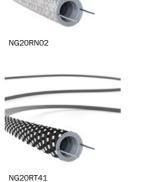

#### Creative-Tube 20 mm

#### Specifications:

Their internal material complies with CEI-EN 61386-1 + EN 61386-22 Classification 3321 and it is IMQ certified. Classification No: 3321 Crushing Resistance: >750N on 5 cm at 20°C Shock Resistance: (-15°C) after applying 2 kg mass hammer Operating Temperature: -5°C to +60°C Resistance to flame propagation: self-extinguishing VO Dielectric strength: <2000V A 50Hz Insulation resistance: >100 mega ohm Diameter: 20 mm