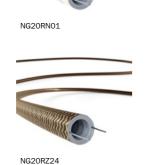

#### Creative-Tube 20 mm

#### Specifications:

Their internal material complies with CEI-EN 61386-1 + EN 61386-22 Classification 3321 and it is IMQ certified. Classification No: 3321 Crushing Resistance: >750N on 5 cm at 20°C Shock Resistance: (-15°C) after applying 2 kg mass hammer Operating Temperature: -5°C to +60°C Resistance to flame propagation: self-extinguishing VO Dielectric strength: <2000V A 50Hz Insulation resistance: >100 mega ohm Diameter: 20 mm

NG20RM27

NG20RF15

NG20RM09