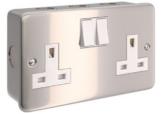

#### Junction boxes

Creative Tubes. Plugs and switches in different standards, both available on single and double boxes.

CTBOX-2FRA

CTBOX-GER

CTBOX-2GER

### Create many designs and find the answer to your functional needs with our range of Junction Boxes for

CTBOX-2SW

CTBOX-UK

CTBOX-2UK