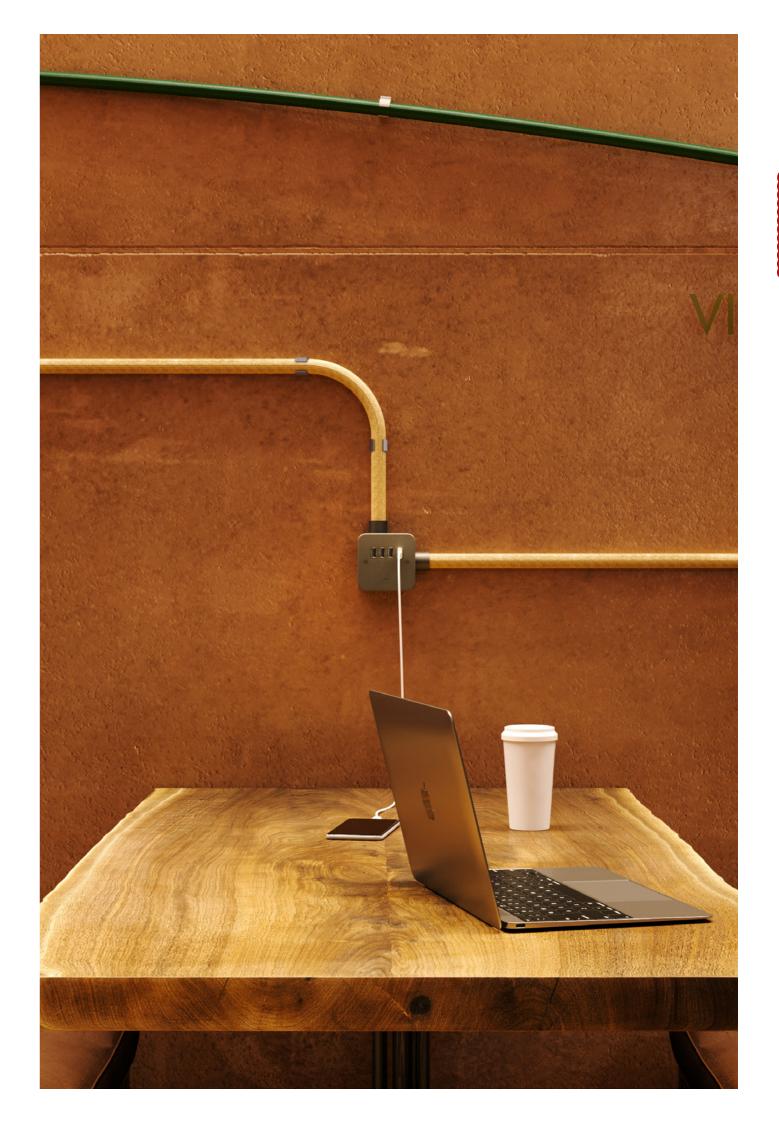

## visible wiring installation with TUBES.

Tubes are the Creative-Cables system that combines the beauty of the fabric covering with the practicality of a true surface wall system. The Tubes system eliminates the need for ugly plastic electrical conduits or rigid metal pipework.

#### FLEXIBLE

Creative-Tube combines the fabric-covered sheath with two metal filaments, allowing the conduit to maintain its shape when bent. It adapts to suit your needs.

#### CREATIVE AND SAFE

You have the freedom to exhibit your electrical system. Create a wall design that is a functional light source without sacrificing safety; the system adheres to the highest standards.

#### TAILOR-MADE

Create a beautiful and functional bespoke visible system that takes into account your daily needs and the style of your rooms