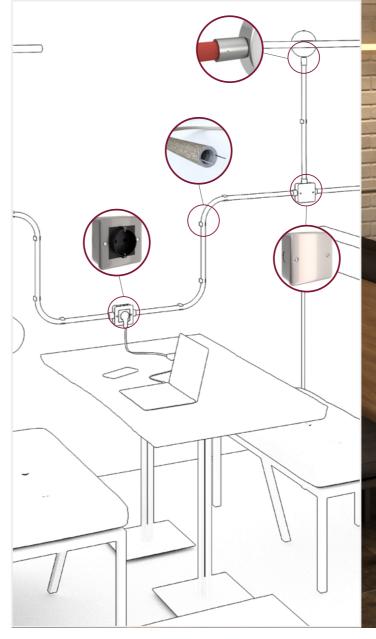

#### Junction boxes

Creative Tubes. Plugs and switches in different standards, both available on single and double boxes.

CTBOX-2FRA

CTBOX-GER

CTBOX-2GER

### Create many designs and find the answer to your functional needs with our range of Junction Boxes for

CTBOX-2SW

CTBOX-UK

CTBOX-2UK

### Creative-Tube accessories

Discover all the amazing possibilities offered by Creative-Tubes and take the time to discover the accessories that best serve your creativity.

CTCLIPBI

CTCLIPNE

CTCLIPNE

COPYRIGHT BY CREATIVE-CABLES S.P.A. IT IS FORBIDDEN TO COPY THE CATALOGUE, EVEN PARTIALLY.