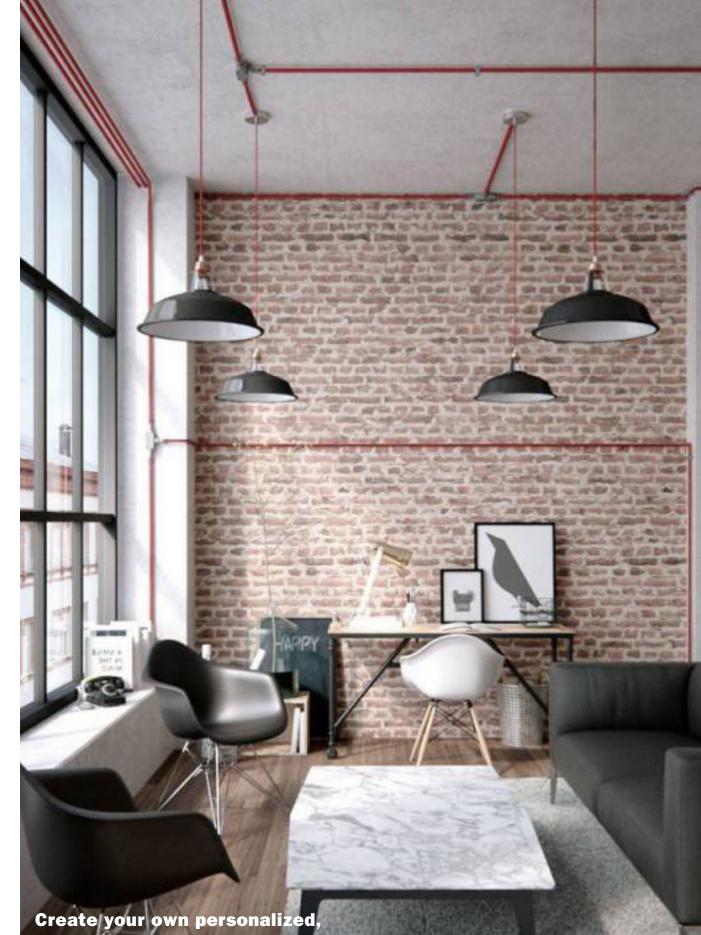

# CREATIVE-TUBES SYSTEM

## visible wiring installation with TUBES.

Tubes are the Creative-Cables system that combines the beauty of the fabric covering with the practicality of a true surface wall system. The Tubes system eliminates the need for ugly plastic electrical conduits or rigid metal pipework.

#### CREATIVE AND SAFE

You have the freedom to exhibit your electrical system. Create a wall design that is a functional light source without sacrificing safety; the system adheres to the highest standards.

#### TAILOR-MADE

Create a beautiful and functional bespoke visible system that takes into account your daily needs and the style of your rooms