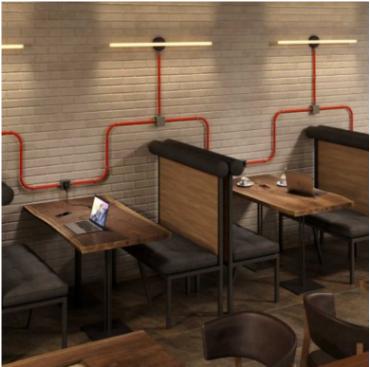

## **Product short description:**

Creative-Tubes is Creative-Cables system of fabric-covered, extremely flexible and colourful conduits, perfect for creating unique visible electrical installations.

This metal clad box with two switches can be connected to 20mm Creative-Tubes. Connecting Creative-Tube to the junction box is simple and can be done through the use of the (separately sold) metal terminal with M20 thread to connect each component to the Creative-Tube.

Thanks to the presence of the double switch you can use this junction box, both as a decorative element and as a doubly functional element, increasing the flexibility of your electrical system, which will thus become fully customizable to your needs, even those that change over time!