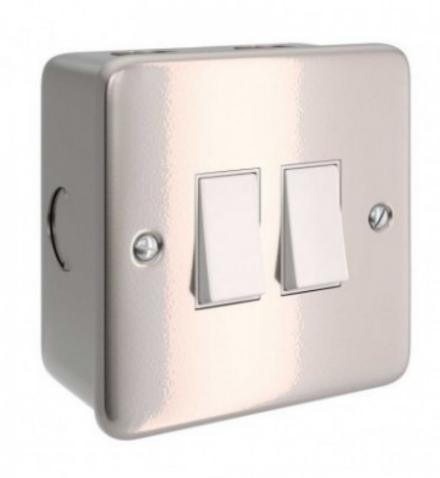

## Metal clad box with double switch for Creative-Tube

## **Product short description:**

Creative-Tubes is Creative-Cables system of fabric-covered, extremely flexible and colourful conduits, perfect for creating unique visible electrical installations.

This metal clad box with two switches can be connected to 20mm Creative-Tubes. Connecting Creative-Tube to the junction box is simple and can be done through the use of the (separately sold) metal terminal with M20 thread to connect each component to the Creative-Tube.

## **Product description:**

**Technical Specifications:** 

10 Amp Width: 87 mm

Height: 87 mm Depth: 45 mm Number of holes: 5 Material: steel Silver Grey

Compatible with 20 mm diameter Creative-Tubes

CE and RoHS certified