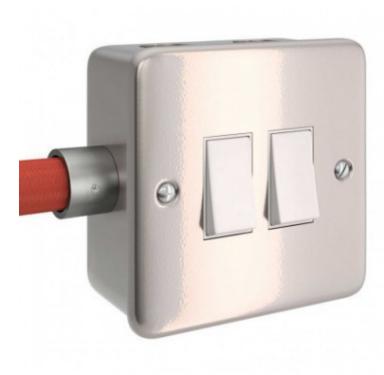

## **Product short description:**

Creative-Tubes is Creative-Cables system of fabric-covered, extremely flexible and colourful conduits, perfect for creating unique visible electrical installations.

This metal clad box with two switches can be connected to 20mm Creative-Tubes. Connecting Creative-Tube to the junction box is simple and can be done through the use of the (separately sold) metal terminal with M20 thread to connect each component to the Creative-Tube.

Thanks to the presence of the double switch you can use this junction box, both as a decorative element and as a doubly functional element, increasing the flexibility of your electrical system, which will thus become fully customizable to your needs, even those that change over time!