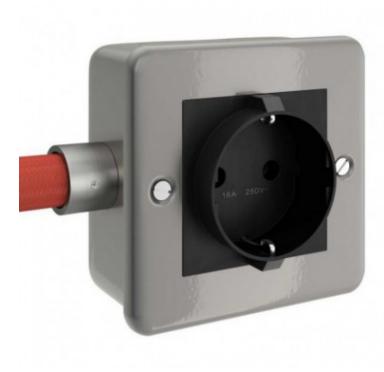

## Metal clad box with Schuko socket for Creative-Tube

## **Product short description:**

Creative-Tubes is Creative-Cables system of fabric-covered, extremely flexible and colourful conduits, perfect for creating unique visible electrical installations.

This metal clad box with Schuko socket can be connected to 20mm Creative-Tubes. Connecting Creative-Tube to the junction box is simple and can be done through the use of the (separately sold) metal terminal with M20 thread to connect each component to the Creative-Tube.

Thanks to the presence of the Schuko socket you can use this junction box, both as a decorative element and as a doubly functional element, increasing the flexibility of your electrical system, which will thus become fully customizable to your needs, even those that change over time!