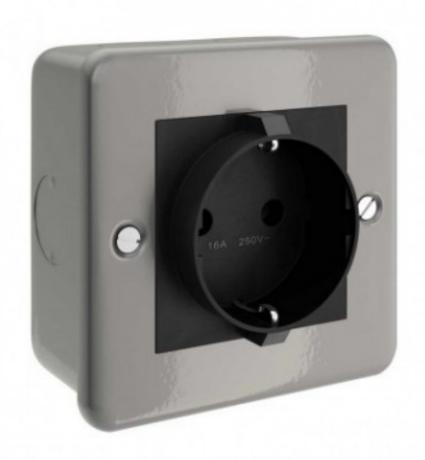

## Metal clad box with Schuko socket for Creative-Tube

## **Product short description:**

Creative-Tubes is Creative-Cables system of fabric-covered, extremely flexible and colourful conduits, perfect for creating unique visible electrical installations.

This metal clad box with Schuko socket can be connected to 20mm Creative-Tubes. Connecting Creative-Tube to the junction box is simple and can be done through the use of the (separately sold) metal terminal with M20 thread to connect each component to the Creative-Tube.

Thanks to the presence of the Schuko socket you can use this junction box, both as a decorative element and as a doubly functional element, increasing the flexibility of your electrical system, which will thus become fully customizable to your needs, even those that change over time!

## **Product description:**

**Technical Specifications:** 

16 Amp Width: 81 mm

Height: 81 mm Depth: 45 mm

External dimensions of the socket: 11 mm

Number of holes: 5 Material: steel / plastic

Silver Grey

Compatible with 20 mm diameter Creative-Tubes