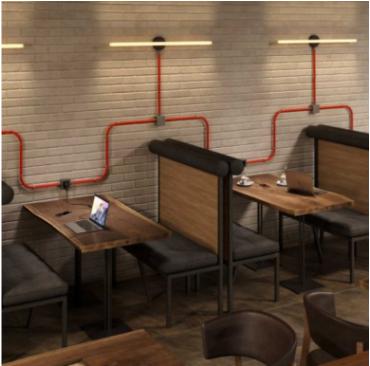

## **Product short description:**

Creative-Tubes is Creative-Cables system of fabric-covered, extremely flexible and colourful conduits, perfect for creating unique visible electrical installations.

This metal clad box with Schuko socket can be connected to 20mm Creative-Tubes. Connecting Creative-Tube to the junction box is simple and can be done through the use of the (separately sold) metal terminal with M20 thread to connect each component to the Creative-Tube.

Thanks to the presence of the Schuko socket you can use this junction box, both as a decorative element and as a doubly functional element, increasing the flexibility of your electrical system, which will thus become fully customizable to your needs, even those that change over time!