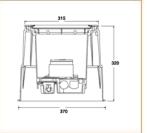

### Dimensions

| Art No.   | WAT | CCT  | CRI  | LED | Angl | e TL | Ø |
|-----------|-----|------|------|-----|------|------|---|
| 71051-PL- | 30  | 3000 | > 70 | 16  | 10   | 2244 | _ |
| 71056-PL- | 30  | 5000 | > 70 | 16  | 10   | 2380 | _ |
|           |     |      |      |     |      |      |   |