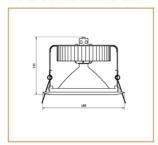

erial        | Die Cast Aluminum      |  |  |  |  |
|-----------------|------------------------|--|--|--|--|
| Finishing       | Electrostatic Painting |  |  |  |  |
| Optics          |                        |  |  |  |  |
| Weight          | 650 gm                 |  |  |  |  |
| IP              | 54                     |  |  |  |  |
| IK              | 08                     |  |  |  |  |
| Suspension      | Ceiling Recessed       |  |  |  |  |
| Additional Data |                        |  |  |  |  |

# Specifications

| Art No.    | WAT | ССТ  | CRI | LED | Ang | le TL | Ø   |  |
|------------|-----|------|-----|-----|-----|-------|-----|--|
| 73170-PL-  | 20  | 3000 | 80  | 1   | 91  | 1188  | 165 |  |
| 73175-DI - | 20  | 5000 | 80  | 1   | 91  | 1320  | 165 |  |

### **Dimensions**



## Light Distribution





All Luminaries are electrical tested & protection tested according to the standard (IEC 598)