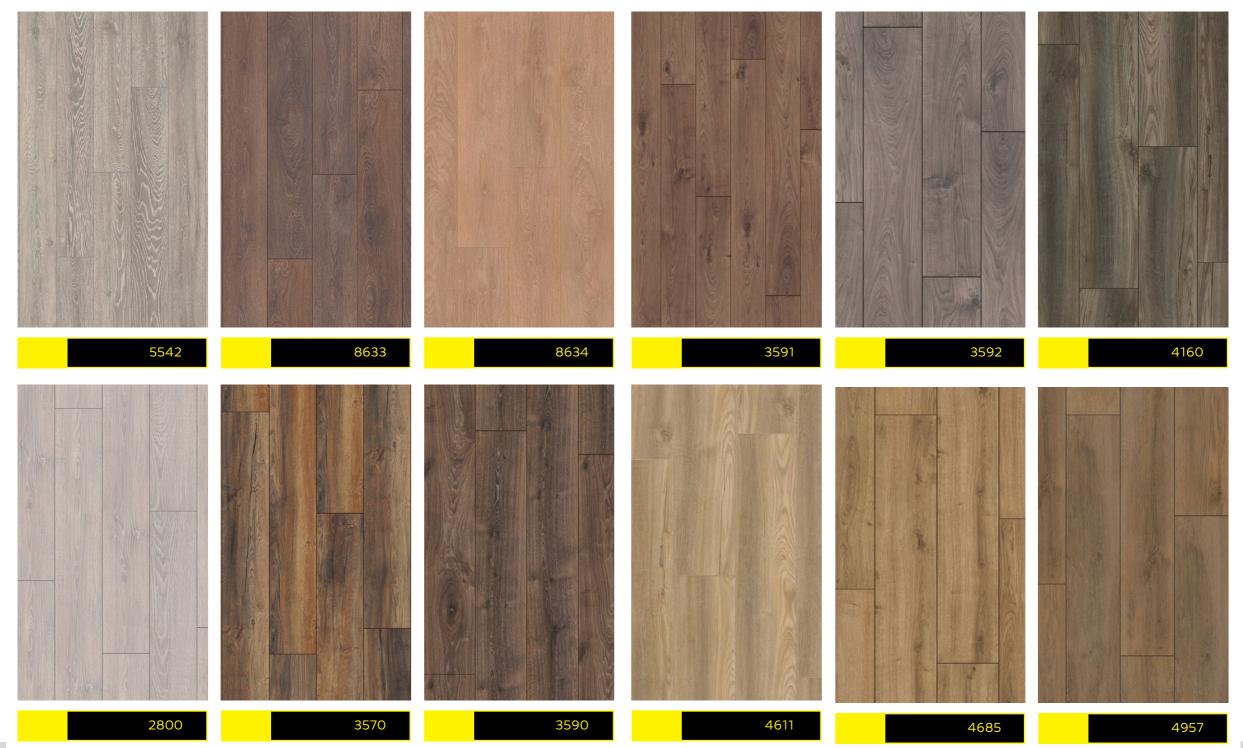

#### **05.BASIC**

German Made, 8mm class 32, good for bedrooms. Low budget

Browse through hundreds of low budget yet highly qualified flooring options for interior places. Best suited for bedrooms 8mm, class 32 HDF floors made in Germany.

### **06.BASIC PLUS**

Same specs as above but with groove. Which makes it more trendy but still with a slightly higher price.

Enjoy the modernistic groove in HDF floorings at a slightly higher price. 8mm, class 32 made in Germany high-quality floors.

### **09.BASIC XL**

Same as Basic + but a wide wood plank. For a fancy and authentic wood look. It has the most authentic wood look among 8mm floorings but still for a good price

Combines the groove style with wider and fancier German-made planks. The most authentic style among 8mm floors class 32 in attractively competitive prices.