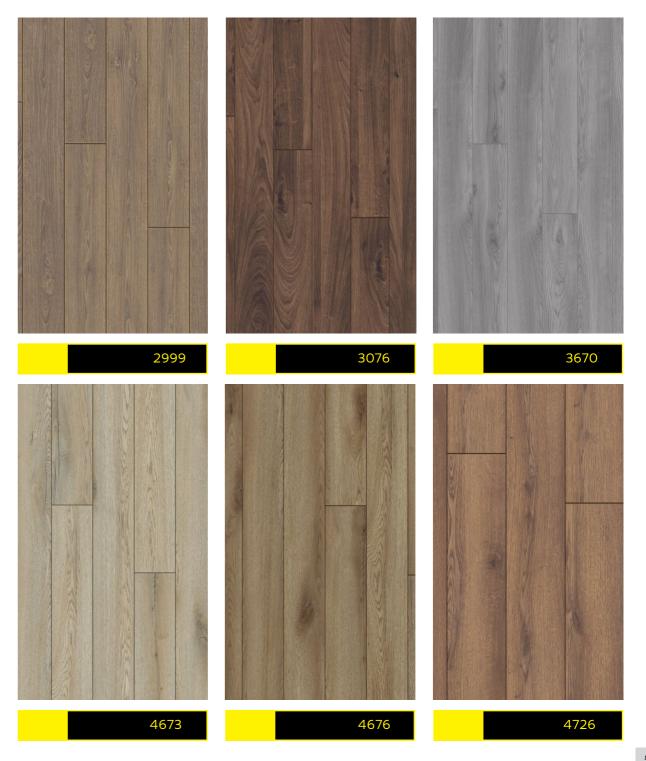

#### **05.BASIC**

German Made, 8mm class 32, good for bedrooms. Low budget

Browse through hundreds of low budget yet highly qualified flooring options for interior places. Best suited for bedrooms 8mm, class 32 HDF floors made in Germany.

### **06.BASIC PLUS**

Same specs as above but with groove. Which makes it more trendy but still with a slightly higher price.

Enjoy the modernistic groove in HDF floorings at a slightly higher price. 8mm, class 32 made in Germany high-quality floors.

### **09.BASIC XL**

Same as Basic + but a wide wood plank. For a fancy and authentic wood look. It has the most authentic wood look among 8mm floorings but still for a good price

Combines the groove style with wider and fancier German-made planks. The most authentic style among 8mm floors class 32 in attractively competitive prices.