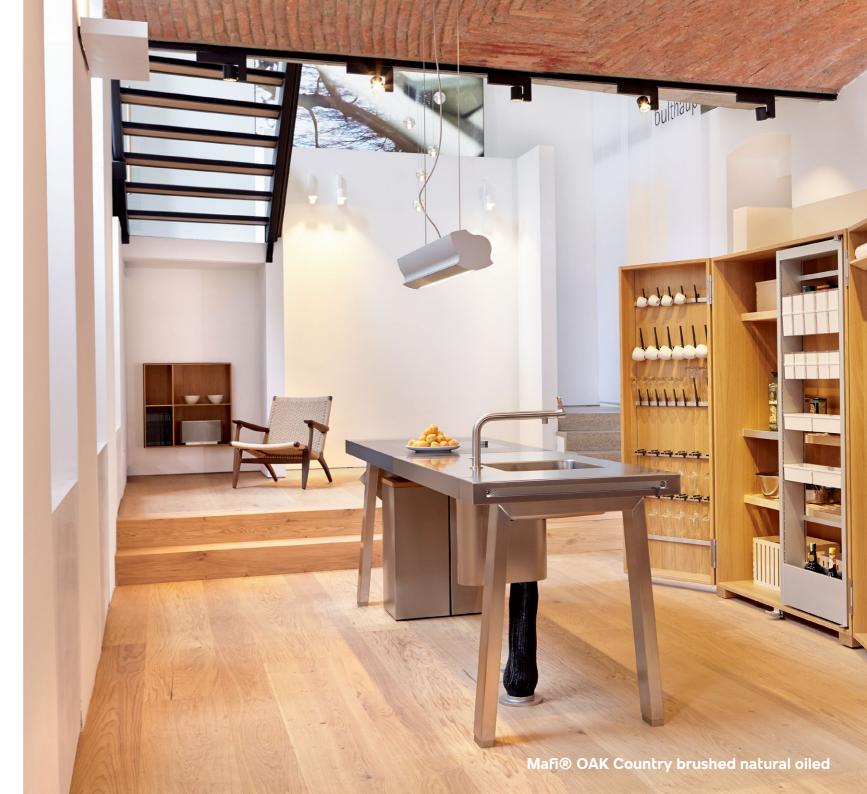

The highest quality of wood flooring solutions from Austria. Natural wood flooring options suitable for every need with guaranteed longevity. Up to 20-100 years of durability against bacteria, scratches, and damage. Enjoy the luxury of urban lifestyles with Mafi floorings that you can only find at Hölzer.