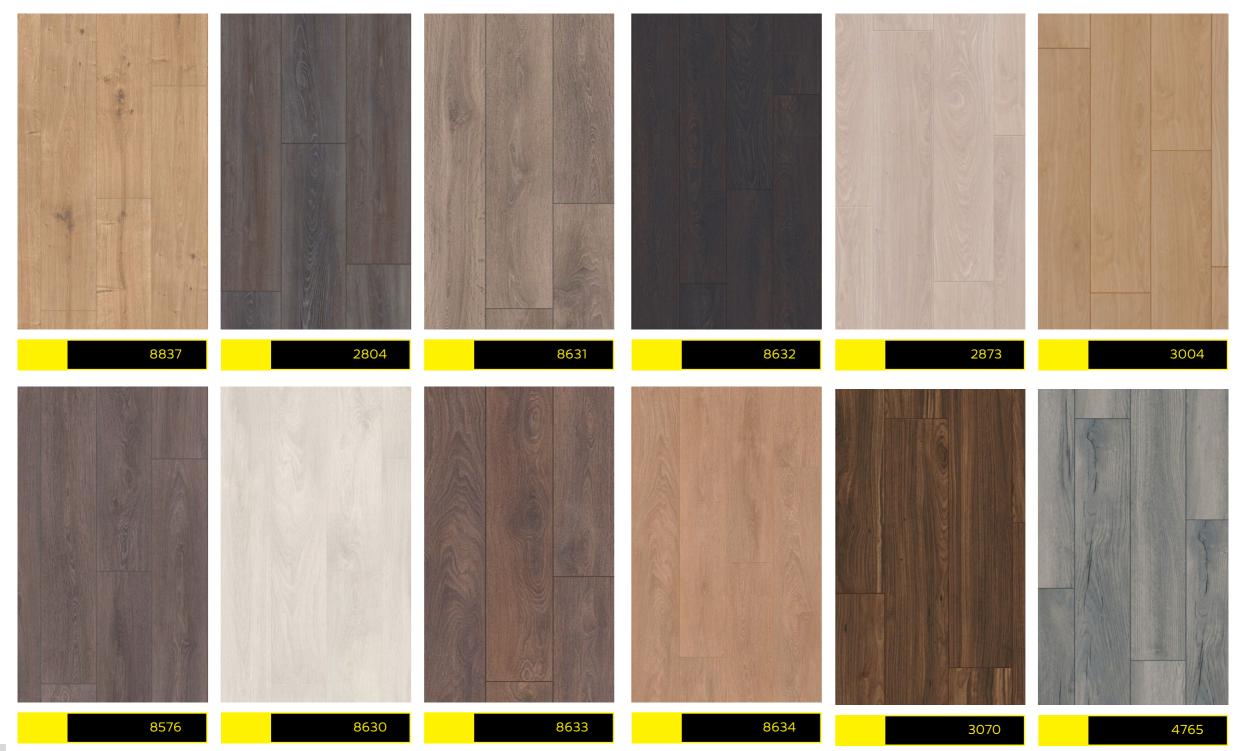

### **11.ADVANCED**

10mm class 32/33 Made in Germany. Perfect for living rooms and offices

Tailored to fit in living rooms and offices, 10mm HDF classes 32/ 33 genuine floorings. Also made in Germany. Pick amongst elite flooring options to fit the project you need.

| Ad | ditional In | formation |         |
|----|-------------|-----------|---------|
| ↔  | Width       | 16        | Made in |
| \$ | Lenght      | 138       | Germany |

- Thickness 10mm