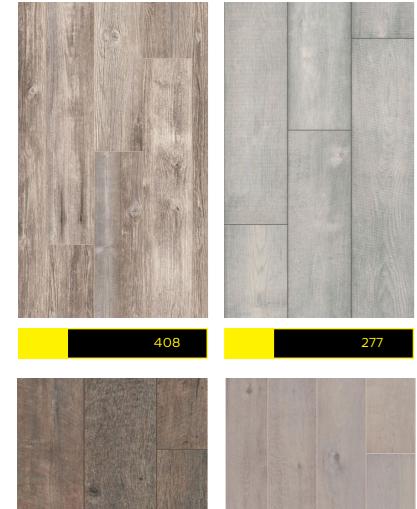

#### **05.BASIC**

German Made, 8mm class 32, good for bedrooms. Low budget

Browse through hundreds of low budget yet highly qualified flooring options for interior places. Best suited for bedrooms 8mm, class 32 HDF floors made in Germany.

| Additional Information |
|------------------------|
|------------------------|

| ↔  | Width     | 19  | German |
|----|-----------|-----|--------|
| \$ | Lenght    | 139 | Made   |
|    | Thickness | 8mm |        |

### **06.BASIC PLUS**

Same specs as above but with groove. Which makes it more trendy but still with a slightly higher price.

Enjoy the modernistic groove in HDF floorings at a slightly higher price. 8mm, class 32 made in Germany high-quality floors.

#### **Additional Information**

| Gr | 00 | ve |  |
|----|----|----|--|
|    |    |    |  |

Mafi® Tiger OAK black

**07.Open pores** as a key factor

Thanks to these open pores, the air circulates in a special way. The floor absorbs humidity and can release it again. With a sustainable effect: the wood filters out pollutants from the air during this process. Cleaning with warm water and wood floor soap gives the floor additional moisture, which also has a positive effect on the indoor air. In parallel, the soaps high fat content ensures that fine dust particles can be easily wiped away. Especially people with allergies benefit from these advantages. In addition, the ecological natural wood floors bring a special cosiness and pleasant climate into living.