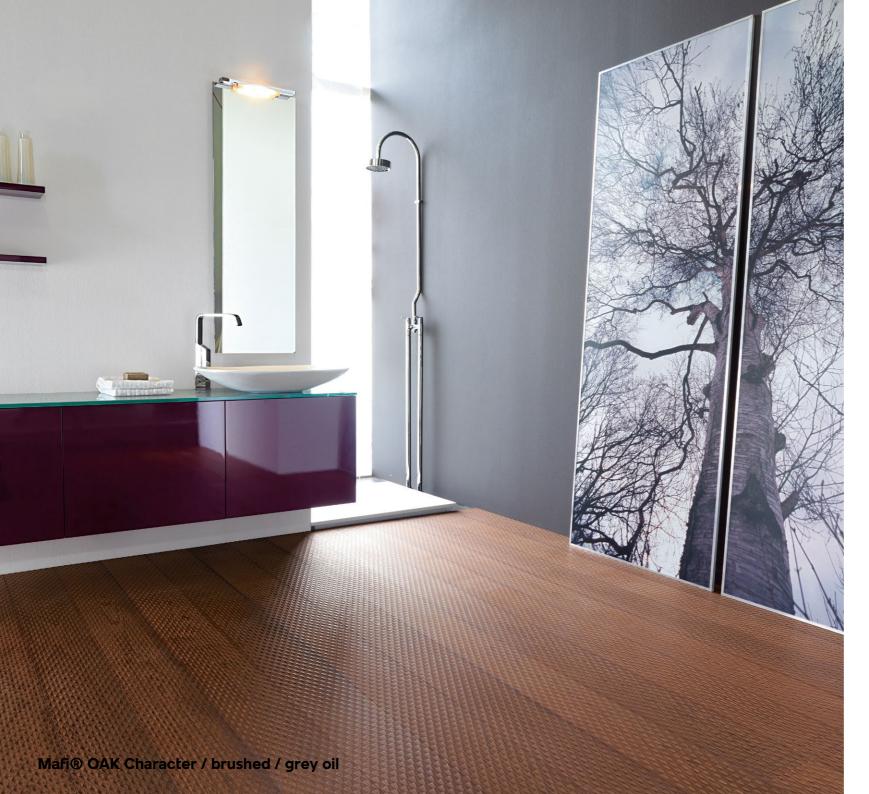

#### **Additional Information**

| Gr | 00 | ve |  |
|----|----|----|--|
|    |    |    |  |

Mafi® Tiger OAK black

**07.Open pores** as a key factor

Thanks to these open pores, the air circulates in a special way. The floor absorbs humidity and can release it again. With a sustainable effect: the wood filters out pollutants from the air during this process. Cleaning with warm water and wood floor soap gives the floor additional moisture, which also has a positive effect on the indoor air. In parallel, the soaps high fat content ensures that fine dust particles can be easily wiped away. Especially people with allergies benefit from these advantages. In addition, the ecological natural wood floors bring a special cosiness and pleasant climate into living.