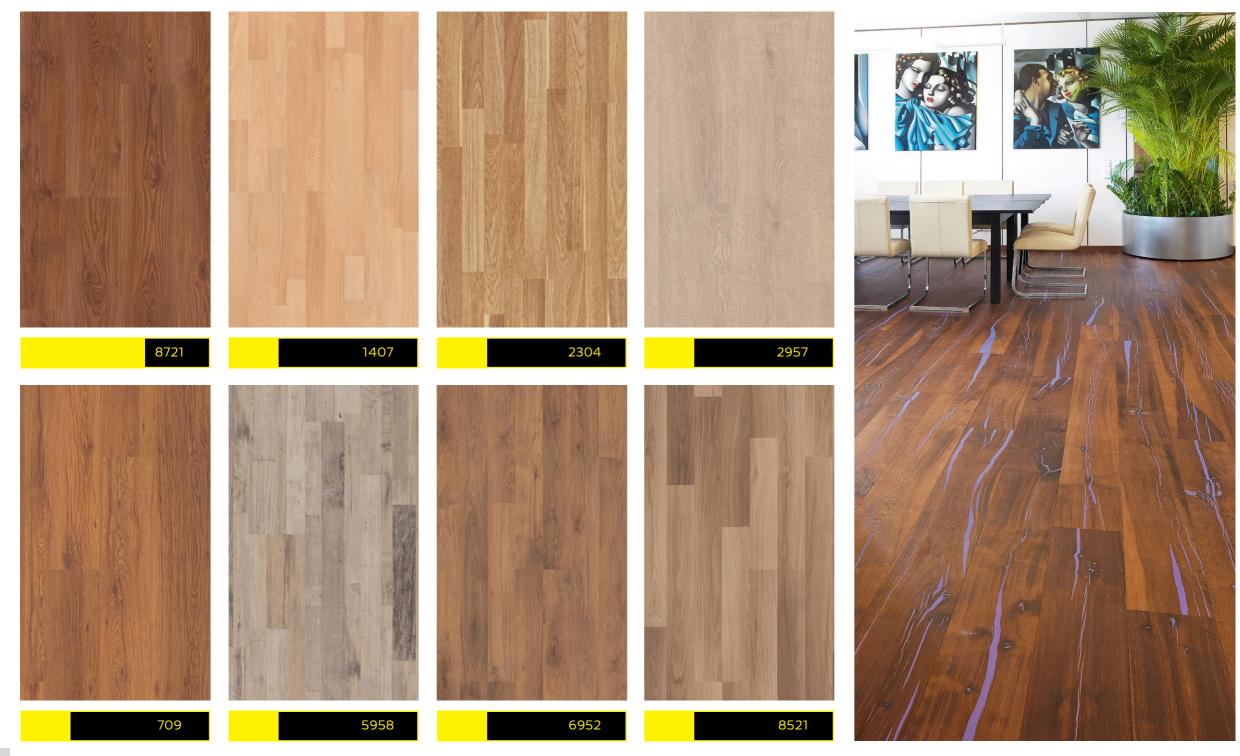

#### **05.BASIC**

German Made, 8mm class 32, good for bedrooms. Low budget

Browse through hundreds of low budget yet highly qualified flooring options for interior places. Best suited for bedrooms 8mm, class 32 HDF floors made in Germany.

### **06.BASIC PLUS**

Same specs as above but with groove. Which makes it more trendy but still with a slightly higher price.

Enjoy the modernistic groove in HDF floorings at a slightly higher price. 8mm, class 32 made in Germany high-quality floors.

### **09.BASIC XL**

Same as Basic + but a wide wood plank. For a fancy and authentic wood look. It has the most authentic wood look among 8mm floorings but still for a good price

Combines the groove style with wider and fancier German-made planks. The most authentic style among 8mm floors class 32 in attractively competitive prices.