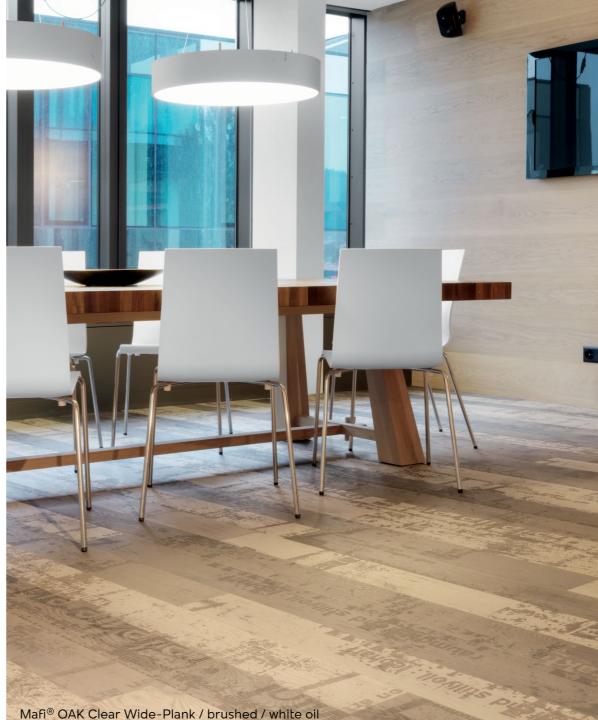

The highest quality of wood flooring solutions from Austria. Natural wood flooring options suitable for every need with guaranteed longevity. Up to 20-100 years of durability against bacteria, scratches, and damage. Enjoy the luxury of urban lifestyles with Mafi floorings that you can only find at Hölzer.

Wide planks that come in different shades and finishes from Germany to create the stunning floor setting you wish for. High-end quality planks that start from 5 inches wide and up to 12 inches according to your need. Our products endure the busiest lifestyle while bringing a spacious ambiance to your home at an affordable price.