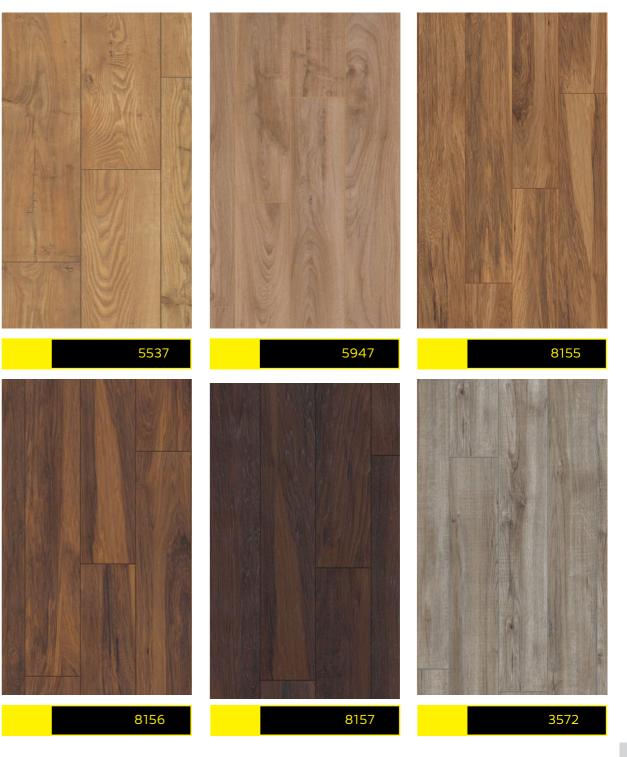

#### **05.BASIC**

German Made, 8mm class 32, good for bedrooms. Low budget

Browse through hundreds of low budget yet highly qualified flooring options for interior places. Best suited for bedrooms 8mm, class 32 HDF floors made in Germany.

| Additional Information |
|------------------------|
|------------------------|

| ↔  | Width     | 19  | German |
|----|-----------|-----|--------|
| \$ | Lenght    | 139 | Made   |
|    | Thickness | 8mm |        |

### **06.BASIC PLUS**

Same specs as above but with groove. Which makes it more trendy but still with a slightly higher price.

Enjoy the modernistic groove in HDF floorings at a slightly higher price. 8mm, class 32 made in Germany high-quality floors.

#### **Additional Information**

| Gr | 00 | ve |  |
|----|----|----|--|
|    |    |    |  |

Mafi® Tiger OAK black

**07.Open pores** as a key factor

Thanks to these open pores, the air circulates in a special way. The floor absorbs humidity and can release it again. With a sustainable effect: the wood filters out pollutants from the air during this process. Cleaning with warm water and wood floor soap gives the floor additional moisture, which also has a positive effect on the indoor air. In parallel, the soaps high fat content ensures that fine dust particles can be easily wiped away. Especially people with allergies benefit from these advantages. In addition, the ecological natural wood floors bring a special cosiness and pleasant climate into living.

### **09.BASIC XL**

Same as Basic + but a wide wood plank. For a fancy and authentic wood look. It has the most authentic wood look among 8mm floorings but still for a good price

Combines the groove style with wider and fancier German-made planks. The most authentic style among 8mm floors class 32 in attractively competitive prices.

#### **Additional Information**

| ↔  | Width     | 24  | fancy and |
|----|-----------|-----|-----------|
| \$ | Lenght    | 139 | authentic |
| -  | Thickness | 8mm |           |