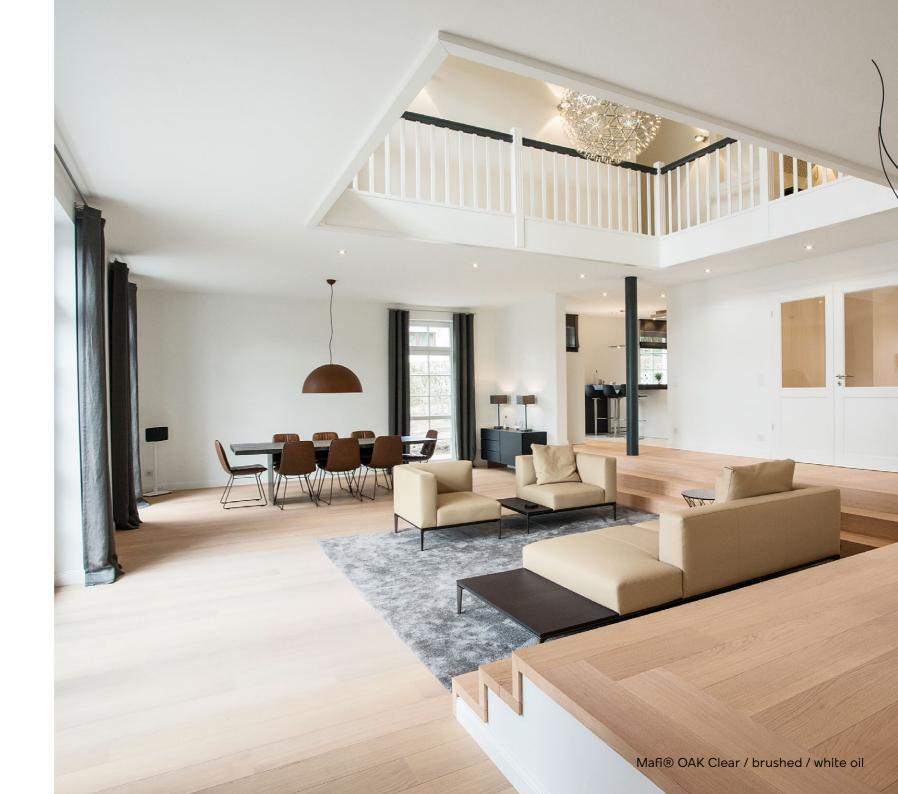

#### **Additional Information**

| Gr | 00 | ve |  |
|----|----|----|--|
|    |    |    |  |

Mafi® Tiger OAK black

**07.Open pores** as a key factor

Thanks to these open pores, the air circulates in a special way. The floor absorbs humidity and can release it again. With a sustainable effect: the wood filters out pollutants from the air during this process. Cleaning with warm water and wood floor soap gives the floor additional moisture, which also has a positive effect on the indoor air. In parallel, the soaps high fat content ensures that fine dust particles can be easily wiped away. Especially people with allergies benefit from these advantages. In addition, the ecological natural wood floors bring a special cosiness and pleasant climate into living.