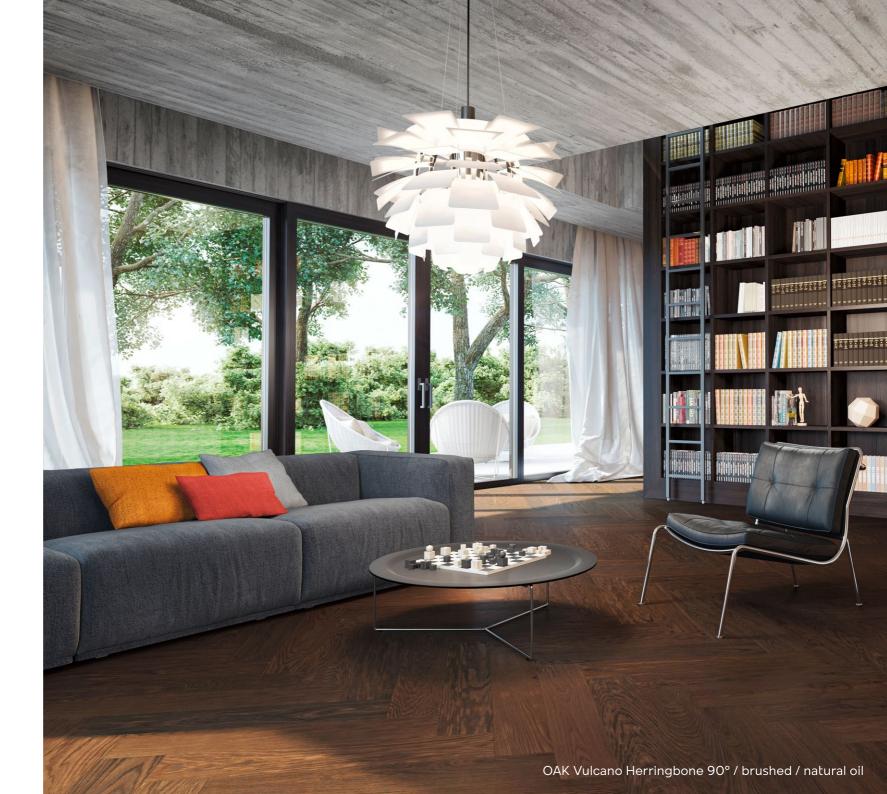

Herringbone planks are cut in rectangle patterns that are then placed to form a broken zigzag pattern. It's perfect for consumers who like a hint of personality and a diverse look in their place. Although the busy pattern of Herringbone seems unreliable for smaller places, it is what a small place needs to suggest capacity due to its wide overlapping patterns.

#### **Additional Information**

| Gr | 00 | ve |  |
|----|----|----|--|
|    |    |    |  |

Mafi® Tiger OAK black

**07.Open pores** as a key factor

Thanks to these open pores, the air circulates in a special way. The floor absorbs humidity and can release it again. With a sustainable effect: the wood filters out pollutants from the air during this process. Cleaning with warm water and wood floor soap gives the floor additional moisture, which also has a positive effect on the indoor air. In parallel, the soaps high fat content ensures that fine dust particles can be easily wiped away. Especially people with allergies benefit from these advantages. In addition, the ecological natural wood floors bring a special cosiness and pleasant climate into living.