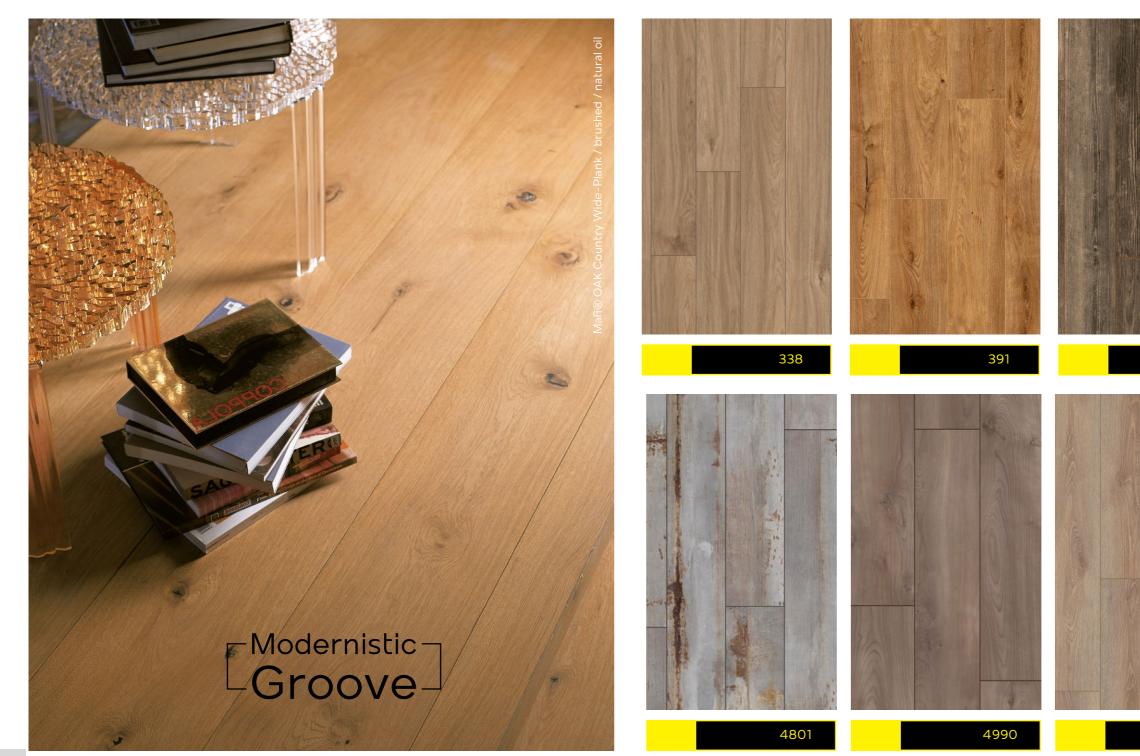

### **06.BASIC PLUS**

Same specs as above but with groove. Which makes it more trendy but still with a slightly higher price.

Enjoy the modernistic groove in HDF floorings at a slightly higher price. 8mm, class 32 made in Germany high-quality floors.

#### **Additional Information**

| Gr | 00 | ve |  |
|----|----|----|--|
|    |    |    |  |

Mafi® Tiger OAK black

**07.Open pores** as a key factor

Thanks to these open pores, the air circulates in a special way. The floor absorbs humidity and can release it again. With a sustainable effect: the wood filters out pollutants from the air during this process. Cleaning with warm water and wood floor soap gives the floor additional moisture, which also has a positive effect on the indoor air. In parallel, the soaps high fat content ensures that fine dust particles can be easily wiped away. Especially people with allergies benefit from these advantages. In addition, the ecological natural wood floors bring a special cosiness and pleasant climate into living.