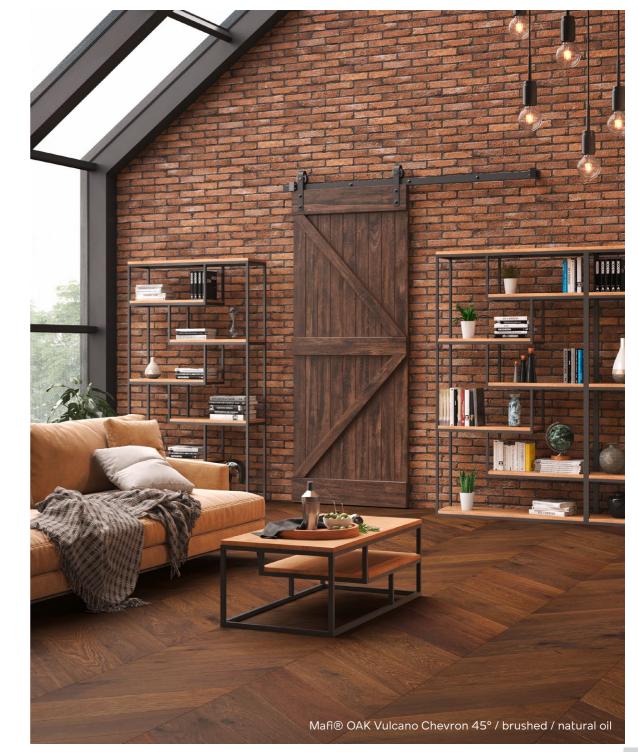

The highest quality of wood flooring solutions from Austria. Natural wood flooring options suitable for every need with guaranteed longevity. Up to 20-100 years of durability against bacteria, scratches, and damage. Enjoy the luxury of urban lifestyles with Mafi floorings that you can only find at Hölzer.

Chevron wood flooring will give you the elegance and spacious V pattern, its seamless zig-zag tile pattern gives an optical illusion of wider space. They come in short and narrow planks that are cut at an angle and fitted together to form a true point, hence creating a continuous V pattern. Giving you the feel of a wider, dramatic, and spacious atmosphere.