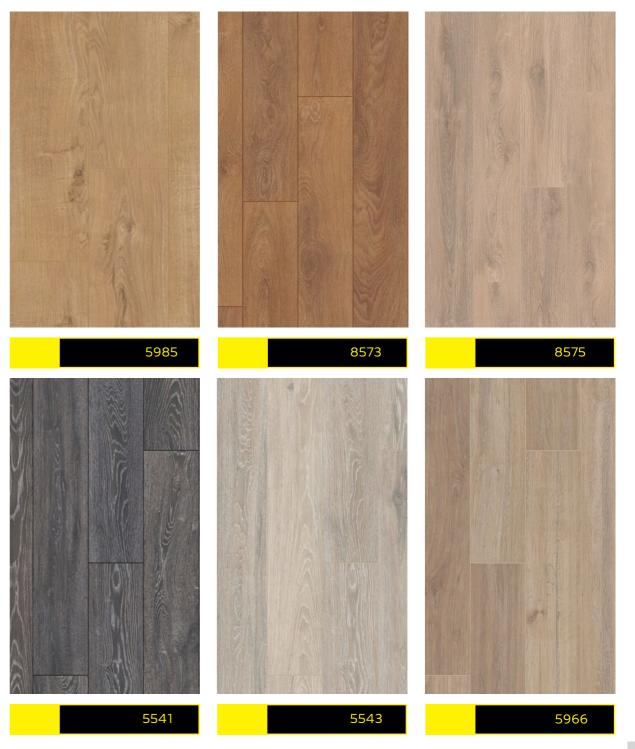

#### **05.BASIC**

German Made, 8mm class 32, good for bedrooms. Low budget

Browse through hundreds of low budget yet highly qualified flooring options for interior places. Best suited for bedrooms 8mm, class 32 HDF floors made in Germany.

| Additional Information |
|------------------------|
|------------------------|

| ↔  | Width     | 19  | German |
|----|-----------|-----|--------|
| \$ | Lenght    | 139 | Made   |
|    | Thickness | 8mm |        |