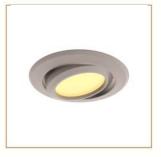

# Product Description

Diamond is a LED movable down light in different directions that provides high performance for commercial and residential applications. Diamond delivers higher efficacy and longer life