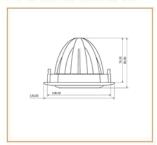

mmercial and residential applications. Diamond delivers higher efficacy and longer life

#### Basic Data

| Material        | Die Cast Aluminum      |
|-----------------|------------------------|
| Finishing       | Electrostatic Painting |
| Optics          |                        |
| Weight          | 1.05 kg                |
| IP              | 54                     |
| IK              | 08                     |
| Suspension      | Ceiling Recessed       |
| Additional Data |                        |

# Specifications

| Art No.   | WAT | CCT  | CRI | LED | Angl | e TL | Ø   |  |
|-----------|-----|------|-----|-----|------|------|-----|--|
| 73110-PL- | 8   | 3000 | 80  | 1   | 36   | 428  | 109 |  |
| 73115-PL- | 8   | 5000 | 80  | 1   | 36   | 441  | 109 |  |

#### **Dimensions**



## Light Distribution





All Luminaries are electrical tested & protection tested according to the standard (IEC 598)