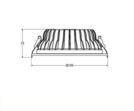

#### Dimensions

| Art No.        | WAT | CCT  | CRI | LED | Ang | e TL | Ø   |  |
|----------------|-----|------|-----|-----|-----|------|-----|--|
| 73050 -PL-56EM | 20  | 3000 | 83  | 1   | 81  | 2226 | 175 |  |