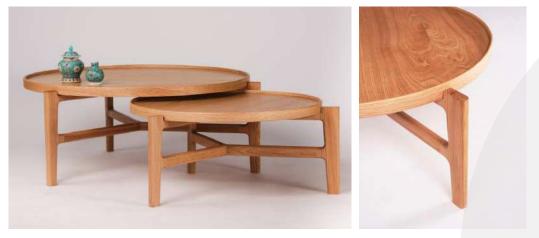

### TRIPOD OAK TABLE

Description:

The Tripod Oak round tray table with its tripod legs is a made from solid oak and an oak veneered plywood table top. The Tripod table is offered in two sizes 85cm and 70cm and can be bought separately or as as set complementing each other.

Dimensions (cm): Diameters of 85cm and 70cm. Height 34 and 31cm respectively.

Materials: Wood: Plywood table top with oak veneer and solid oak rim and legs.

Natural oak