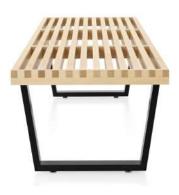

### MINIMALIST BENCH

Description:

The minimalist bench is one of the most iconic designs of the twentieth century. Sleek, minimalistic, yet very solid, this bench is the perfect accent for your modern home.

Dimensions (cm):

Bench: Width 47cm / Length 155cm / Seat Height 35cm Materials:

Wood:

Available in natural light beech with black stained legs.

a

Natural beech