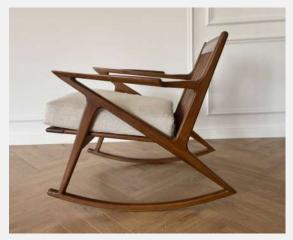

### THE ZED ROCKER

#### Description:

Dimensions (cm):

75cm / Seat height 42

This is the rocking version of the Zed Chair, probably the most iconic representation of Mid-Century Modern chair design which is making a huge resurgence. With its iconic shape and the hand carved details of the arm, this armchair is the ultimate statement of both style and comfort.

Dark beech Materials: Frame: Made from solid beech with a semi gloss dark brown finish

Chair: Width 75cm / Depth 96cm / Height