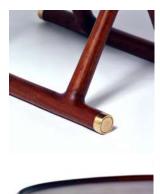

### THE EGYPTIAN TABLE

Description:

The Egyptian table is one of the most sophisticated tray tables ever designed. Inspired by the 1922 Tutankhamen's treasure, this foldable table features a solid wood table top and turned legs which a signature turned brass end.

This example of the Egyptian table uses solid Mahogany and is finished in traditional French polish and comes in 2 sizes; a 100cm center coffee table and 85cm side table. The tray top is removable and the legs can be folded in order to stow away.