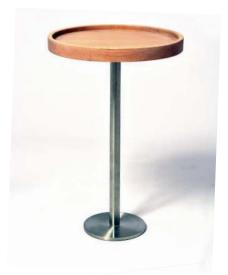

# CENTRIC SIDE

#### Description:

This beautiful side table features a red oak tray carved from solid oak and a choice of stainless steel or powder coated steel in black. This beautiful and practical modern piece is offered in two heights complementing each other.

The table top is available in 4 different stains which can be combined together:

- Middle brown oak
- Ebony oak
- Natural oak
- Whitewashed oak.

Dimensions: Table: Diameter 45cm and thickness 5cm Height: 70 and 60cm

Materials: Solid oak table top

Whitewashed oak

oak

Natural

oak

Ebony oak