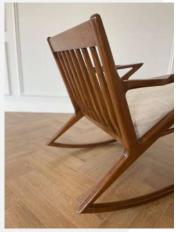

### THE ZED ROCKER

#### Description:

Dimensions (cm):

75cm / Seat height 42

This is the rocking version of the Zed Chair, probably the most iconic representation of Mid-Century Modern chair design which is making a huge resurgence. With its iconic shape and the hand carved details of the arm, this armchair is the ultimate statement of both style and comfort.

Dark beech Materials: Frame: Made from solid beech with a semi gloss dark brown finish

Chair: Width 75cm / Depth 96cm / Height