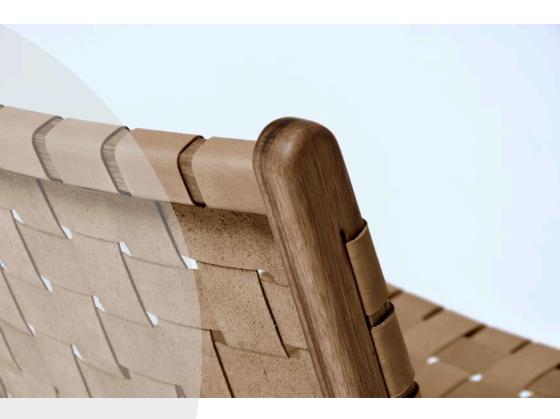

#### Description:

A beautifully crafted Italian masterpiece, the Linear Chair with its sleek straight lines and curved armrest is as comfortable to the eyes as it is comfortable to sit in. The tan leather cords from which the back is woven add a unique signature to this chair.

Cover: Available in a your choice of natural leather or fabric.

Natural oak Medium beech Dark walnut