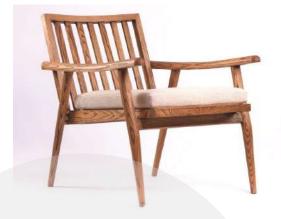

### BALI LOUNGE CHAIR

#### Description:

The Bali Lounge Chair in solid oak is a beautiful example of Scandinavian design. The chair's solid wood feel and fine straight lines, make it the perfect accent chair to complement your home.

#### Dimensions (cm):

Chair:Width 58cm / Depth 69cm / Height 70cm

#### Materials:

Available in oil stained Solid oak or teak for outdoor use.

Natural oak

African Teak