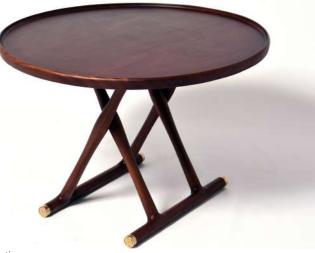

### THE EGYPTIAN TABLE

Description:

The Egyptian table is one of the most sophisticated tray tables ever designed. Inspired by the 1922 Tutankhamen's treasure, this foldable table features a solid wood table top and turned legs which a signature turned brass end.

This example of the Egyptian table uses solid Mahogany and is finished in traditional French polish and comes in 2 sizes; a 100cm center coffee table and 85cm side table. The tray top is removable and the legs can be folded in order to stow away.

Dimensions: Diameter 100cm and Height 54cm / Diameter 85cm and Height 54cm

#### Materials:

Plywood with Mahogany veneer and solid wood rim as well as legs.

Mahogany I

Dark walnut