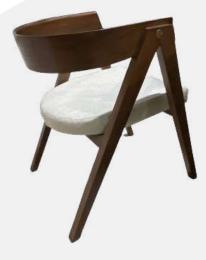

# THE EGYPT CHAIR

#### Description:

The Egypt armchair is the crown jewel of our collection. This throne-inspiring majestic chair with carved arms and legs is the ultimate solid wood accent and a statement of design fit for a beautiful home. The chair's forward-sloping ottoman adds more comfort distinctiveness.

Dimensions (cm): Chair: Width 76cm / Depth 80cm / Height 71cm / Seat height 43cm Footrest: Width 60cm / Length 34cm / Height 40cm

Materials: Wood: Available in the choice of the following woods and stains

Cushions: A combination of high density polyurethane and memory foam wrapped in a soft polyester fiber. The seat frame incorporates a weave of high-strength elastic webbing.