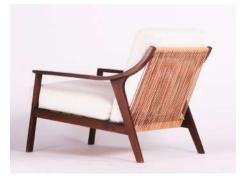

#### Description:

A beautifully crafted Italian masterpiece, the Linear Chair with its sleek straight lines and curved armrest is as comfortable to the eyes as it is comfortable to sit in. The tan leather cords from which the back is woven add a unique signature to this chair.

#### Dimensions (cm):

Chair: Width 75cm / Depth 96cm / Height 75cm / Seat height 42 Footrest: Width 58 / Length 52 / Height 42

Materials:

Wood:

Available in the choice of the following woods and stains

Cushions: A combination of high density polyurethane and memory foam wrapped in soft polyester fiber. The seat frame incorporates a weave of high strength elastic webbing for added comfort.

Cover: Available in a your choice of natural leather or fabric.

Natural oak Medium beech Dark walnut