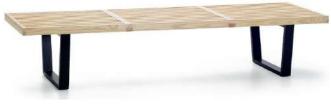

### MINIMALIST BENCH

Description:

The minimalist bench is one of the most iconic designs of the twentieth century. Sleek, minimalistic, yet very solid, this bench is the perfect accent for your modern home.

Dimensions (cm):

Bench: Width 47cm / Length 155cm / Seat Height 35cm Materials:

Wood:

Available in natural light beech with black stained legs.

a

Natural beech