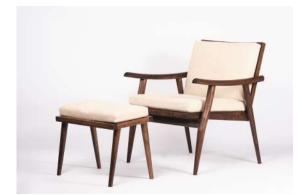

# THE LINEAR CHAIR

#### Description:

A beautifully crafted Italian masterpiece, the Linear Chair with its sleek straight lines and curved armrest is as comfortable to the eyes as it is comfortable to sit in. The tan leather cords from which the back is woven add a unique signature to this chair.

#### Dimensions (cm):

Chair: Width 75cm / Depth 96cm / Height 75cm / Seat height 42 Footrest: Width 58 / Length 52 / Height 42

Materials:

Wood:

Available in the choice of the following woods and stains

Cushions: A combination of high density polyurethane and memory foam wrapped in soft polyester fiber. The seat frame incorporates a weave of high strength elastic webbing for added comfort.

Cover: Available in a your choice of natural leather or fabric.

Natural oak Medium beech Dark walnut