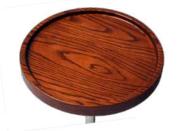

### TRIPOD OAK TABLE

Description:

The Tripod Oak round tray table with its tripod legs is a made from solid oak and an oak veneered plywood table top. The Tripod table is offered in two sizes 85cm and 70cm and can be bought separately or as as set complementing each other.

Dimensions (cm): Diameters of 85cm and 70cm. Height 34 and 31cm respectively.

Materials: Wood: Plywood table top with oak veneer and solid oak rim and legs.

Natural oak