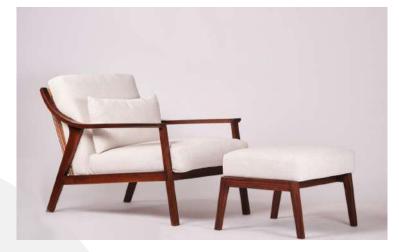

#### Description:

A beautifully crafted Italian masterpiece, the Linear Chair with its sleek straight lines and curved armrest is as comfortable to the eyes as it is comfortable to sit in. The tan leather cords from which the back is woven add a unique signature to this chair.

#### Dimensions (cm):

Chair: Width 75cm / Depth 96cm / Height 75cm / Seat height 42 Footrest: Width 58 / Length 52 / Height 42

Materials:

Wood:

Available in the choice of the following woods and stains

Cushions: A combination of high density polyurethane and memory foam wrapped in soft polyester fiber. The seat frame incorporates a weave of high strength elastic webbing for added comfort.

Cover: Available in a your choice of natural leather or fabric.

Natural oak Medium beech Dark walnut