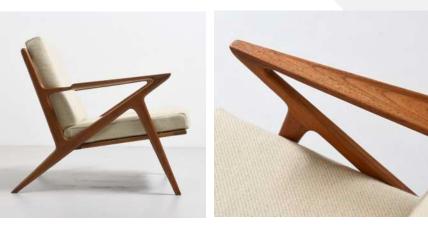

### THE ZED ARMCHAIR

Description:

The Zed Chair is probably the most iconic representation of Mid-Century chair design which is making a huge resurgence. With its iconic shape and the hand carved details of the arm, this armchair is the ultimate statement of both style and comfort.

Dimensions (cm): Chair:Width 75cm / Depth 96cm / Height 75cm / Seat height 42

Materials:

Frame: Made from solid beech with a semi gloss dark brown finish