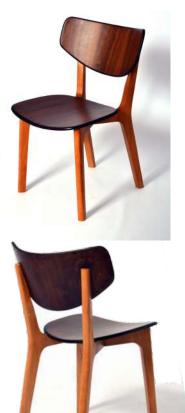

# THETURINO CHAIR

#### Description:

This beautifully sculpted Turino chair with its curved back and pointy legs is a beautiful example of chair design. Whether used as a dining chair or complementing your living room, the Turino chair will grab everyone's attention thanks to its beauty and comfortable sitting position..

#### Dimensions (cm):

Chair: Width 55cm / Depth 61cm / Height 72cm / Seat height 47

#### Materials:

Frame: Made from solid beech with a semi gloss dark brown finish, with seat upholstered in fabric or leather.

Natural beech