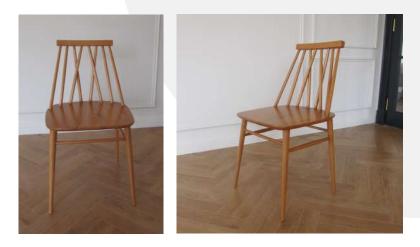

### THE WINDSOR CHAIR

#### Description:

Our Windsor Chair is a contemporary interpretation of the classical Windsors chair, retaining the distinctive round-tenoned back and legs and the solid wooden seat.

Dimensions: Width 46cm / Seat height 44cm / Overall height 79cm

#### Materials:

This example is made is made from German Polmeier beech wood and finished in a natural color to.

Natural beech