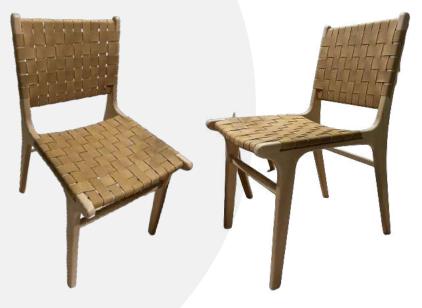

### THE MEMPHIS DINING CHAIR

#### Description:

The dining version of the Memphis chair is a real eye catcher. Own this chair and will enjoy the sleek work and the way it complements the woven natural leather.

Dimensions (cm): Chair:Width 46cm / Seat height 44cm / Overall height 79cm

#### Materials:

Frame: Made from solid beech in its natural color with a semi gloss finish Seat and Back: woven strips of natural leather

Natural beech

Dark beech