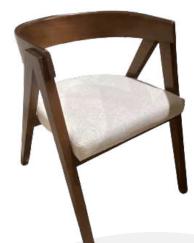

### THE ZED ARMCHAIR

Description:

The Zed Chair is probably the most iconic representation of Mid-Century chair design which is making a huge resurgence. With its iconic shape and the hand carved details of the arm, this armchair is the ultimate statement of both style and comfort.

Dimensions (cm): Chair:Width 75cm / Depth 96cm / Height 75cm / Seat height 42

Materials:

Frame: Made from solid beech with a semi gloss dark brown finish