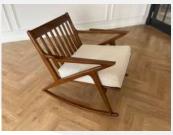

### THE ZED ROCKER

#### Description:

Dimensions (cm):

75cm / Seat height 42

This is the rocking version of the Zed Chair, probably the most iconic representation of Mid-Century Modern chair design which is making a huge resurgence. With its iconic shape and the hand carved details of the arm, this armchair is the ultimate statement of both style and comfort.

Dark beech Materials: Frame: Made from solid beech with a semi gloss dark brown finish

Chair: Width 75cm / Depth 96cm / Height