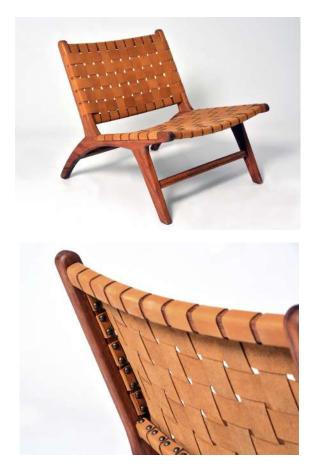

### MEMPHIS LEATHER CHAIR

Description:

Nothing beats the comfort and style of this iconic lounge chair which we've nicknamed the Memphis chair. Memphis is the perfect spot to be when you're in that lazy mood and want to sit back in style.

Made from Solid Teak or Mahogany and woven from untreated cowhide straps, the Memphis chair, with its iconic shape and comfortable seat, is a must-have piece in your modern home.

Dimensions (cm): Chair:Width 65cm / Depth 78cm / Height 69cm / Seat height 39cm

Materials: Wood: Available in teak and mahogany finished in protective oil

African Teak Mahogany

Leather: Available in a wide choice of leather colors including this tan example.