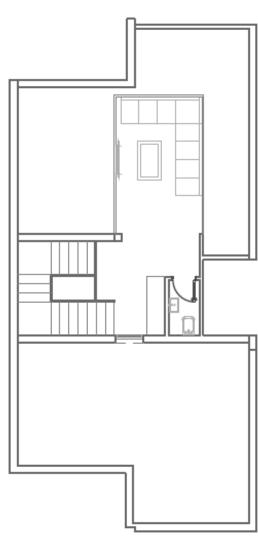

First Floor

**Roof Floor** 

| Whole House           |          |                                        |                    |  |  |  |
|-----------------------|----------|----------------------------------------|--------------------|--|--|--|
| Security Items        |          |                                        |                    |  |  |  |
| Item                  | Quantity | Function                               | Area               |  |  |  |
| Camera- 2 M           | 4        | Bullet camera<br>(Surveillance system) | External<br>Façade |  |  |  |
| NVR                   | 1        | 8 channels DVR (Surveillance system)   | IT Room            |  |  |  |
| HDD                   | 1        | 2TB Hard disk<br>(Surveillance system) | IT Room            |  |  |  |
| Magnetic Door Lock    | 4        | Magnetic switch for security purposes  | Reception          |  |  |  |
| Wall Motion Sensor    | 3        | Motion Sensor for security purposes    | Stairs             |  |  |  |
| Indoor Security Siren | 1        | Alarm in case of emergency             | Entrance           |  |  |  |