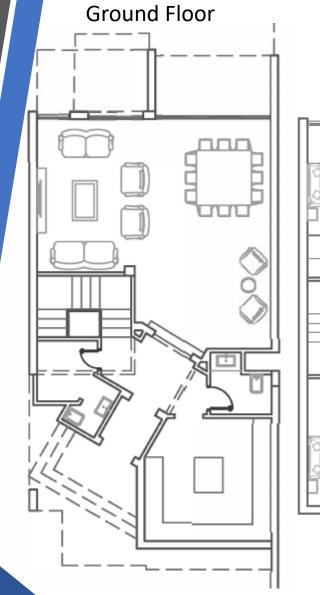

First Floor

**Roof Floor** 

| Whole House           |          |                                        |                    |  |  |  |
|-----------------------|----------|----------------------------------------|--------------------|--|--|--|
| Security Items        |          |                                        |                    |  |  |  |
| Item                  | Quantity | Function                               | Area               |  |  |  |
| Camera- 2 M           | 4        | Bullet camera<br>(Surveillance system) | External<br>Façade |  |  |  |
| NVR                   | 1        | 8 channels DVR (Surveillance system)   | IT Room            |  |  |  |
| HDD                   | 1        | 2TB Hard disk<br>(Surveillance system) | IT Room            |  |  |  |
| Magnetic Door Lock    | 4        | Magnetic switch for security purposes  | Reception          |  |  |  |
| Wall Motion Sensor    | 3        | Motion Sensor for security purposes    | Stairs             |  |  |  |
| Indoor Security Siren | 1        | Alarm in case of emergency             | Entrance           |  |  |  |