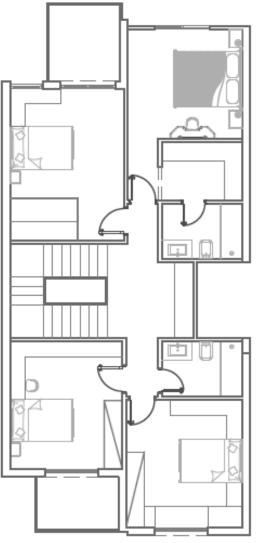

First Floor

**Roof Floor** 

| Whole House           |          |                                        |                    |  |  |  |
|-----------------------|----------|----------------------------------------|--------------------|--|--|--|
| Security Items        |          |                                        |                    |  |  |  |
| Item                  | Quantity | Function                               | Area               |  |  |  |
| Camera- 2 M           | 4        | Bullet camera<br>(Surveillance system) | External<br>Façade |  |  |  |
| NVR                   | 1        | 8 channels DVR (Surveillance system)   | IT Room            |  |  |  |
| HDD                   | 1        | 2TB Hard disk<br>(Surveillance system) | IT Room            |  |  |  |
| Magnetic Door Lock    | 4        | Magnetic switch for security purposes  | Reception          |  |  |  |
| Wall Motion Sensor    | 3        | Motion Sensor for security purposes    | Stairs             |  |  |  |
| Indoor Security Siren | 1        | Alarm in case of emergency             | Entrance           |  |  |  |