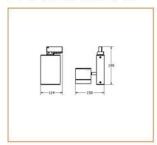

D solution

### Basic Data

| Material        | Die Cast Aluminum      |  |  |  |
|-----------------|------------------------|--|--|--|
| Finishing       | Electrostatic Painting |  |  |  |
| Optics          | Lens                   |  |  |  |
| Weight          | 980 gm                 |  |  |  |
| IP              | 40                     |  |  |  |
| IK              | 08                     |  |  |  |
| Suspension      | Track Mounted          |  |  |  |
| Additional Data |                        |  |  |  |

## Specifications

| Art No.    | WAT | CCT  | CRI | LED | Ang | le TL | Ø |  |
|------------|-----|------|-----|-----|-----|-------|---|--|
| 73800-PL-  | 15  | 3000 | 75  | 7   | 61  | 904   | _ |  |
| 73801-PI - | 15  | 5000 | 75  | 7   | 61  | 1204  |   |  |

#### **Dimensions**



# Light Distribution





All Luminaries are electrical tested & protection tested according to the standard (IEC 598)