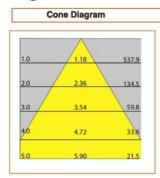

# Light Distribution

All Luminaries are electrical tested & protection tested according to the standard (IEC 598)