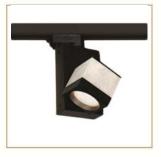

# Product Description

Cube is a surface mounted luminarie filled witharchitectural design to meet the designers requirements with complete LED solution