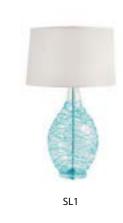

### Side Lamps

They are usually dim lights made of glass that are used on the kumod, table beside your bed and floor lamps. They help in the night reading or any rooms' activities at night and they also look good doing so.