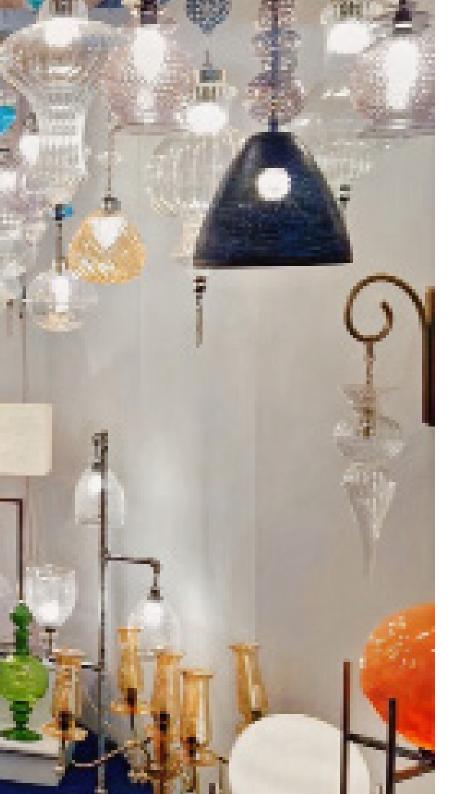

# **Chandeliers**

They are decorative, large, and hanging light with branches of light bulbs or candles, they evolved through centuries from old, vintage, antiques to modernized ones. They make a dramatic visual impact and a great way to set the tone of room's décor.

# <u>Pendants</u>

Pendants light are also known as drop or suspender, they are lone light fixture that hang from the ceiling usually suspended by a cord, chain, or metal rod.