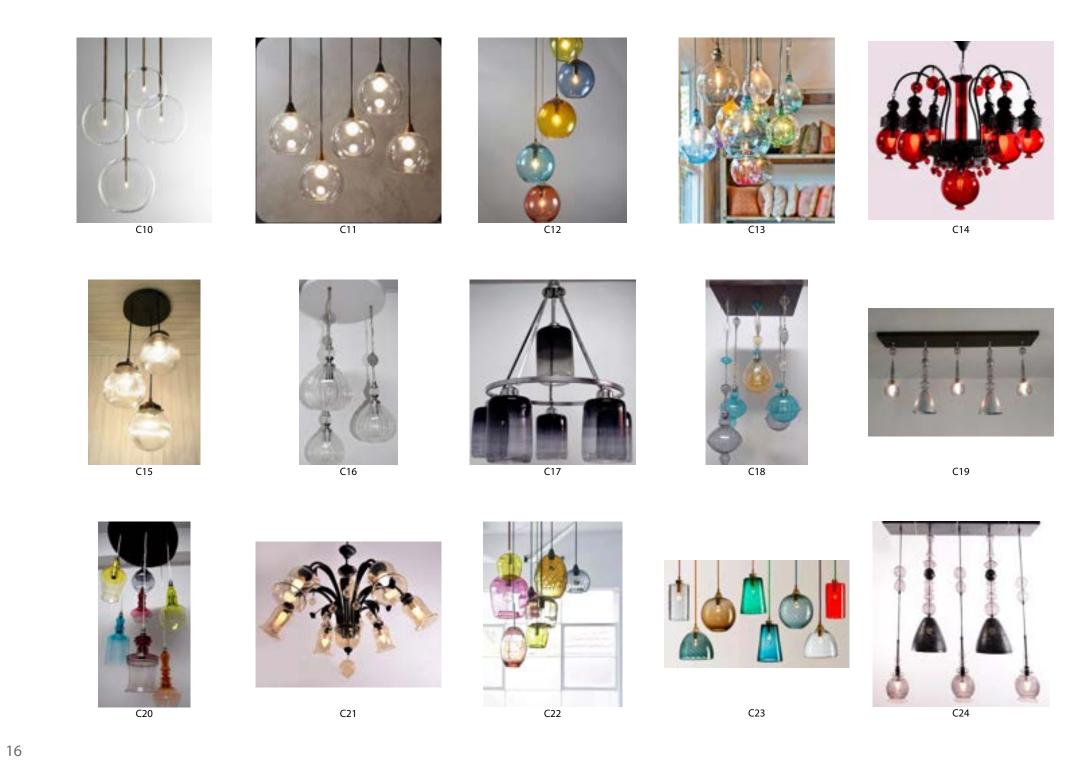

# <u>Pendants</u>

Pendants light are also known as drop or suspender, they are lone light fixture that hang from the ceiling usually suspended by a cord, chain, or metal rod.