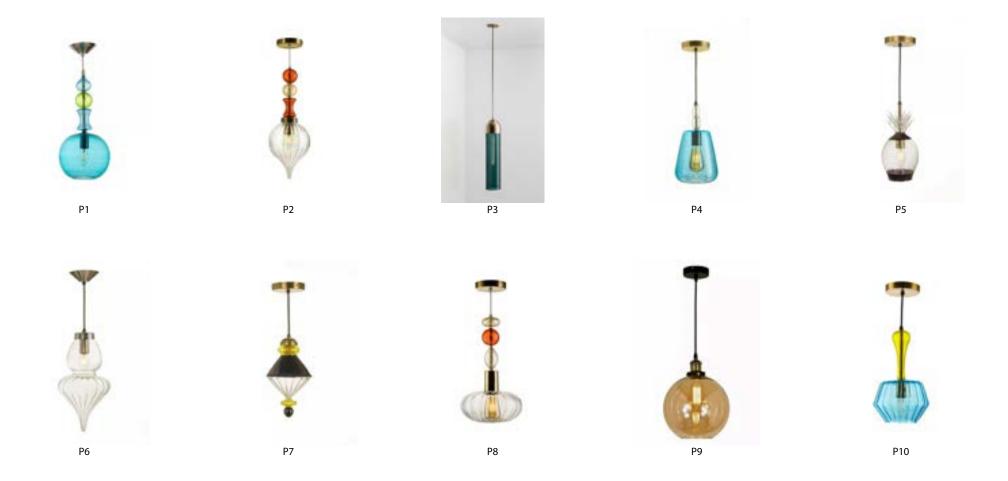

# <u>Pendants</u>

Pendants light are also known as drop or suspender, they are lone light fixture that hang from the ceiling usually suspended by a cord, chain, or metal rod.