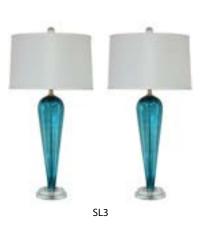

### Side Lamps

They are usually dim lights made of glass that are used on the kumod, table beside your bed and floor lamps. They help in the night reading or any rooms' activities at night and they also look good doing so.