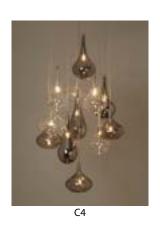

# <u>Pendants</u>

Pendants light are also known as drop or suspender, they are lone light fixture that hang from the ceiling usually suspended by a cord, chain, or metal rod.