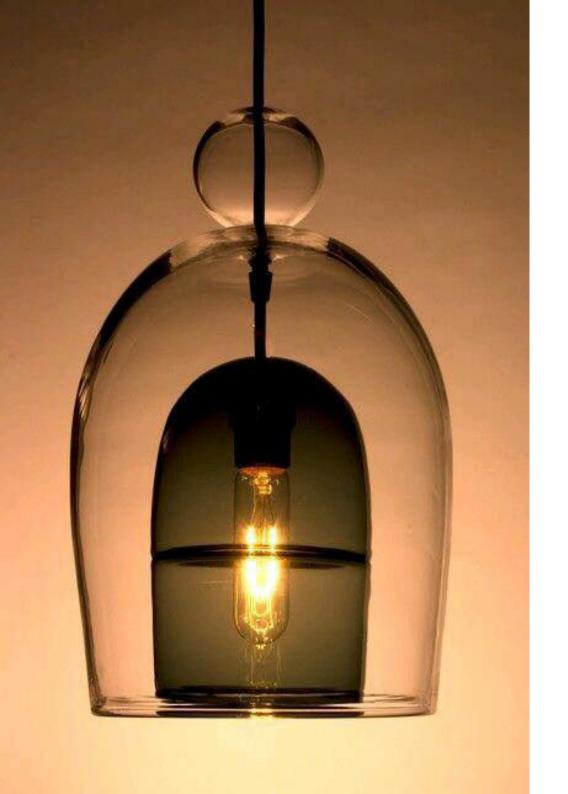

# <u>Pendants</u>

Pendants light are also known as drop or suspender, they are lone light fixture that hang from the ceiling usually suspended by a cord, chain, or metal rod.