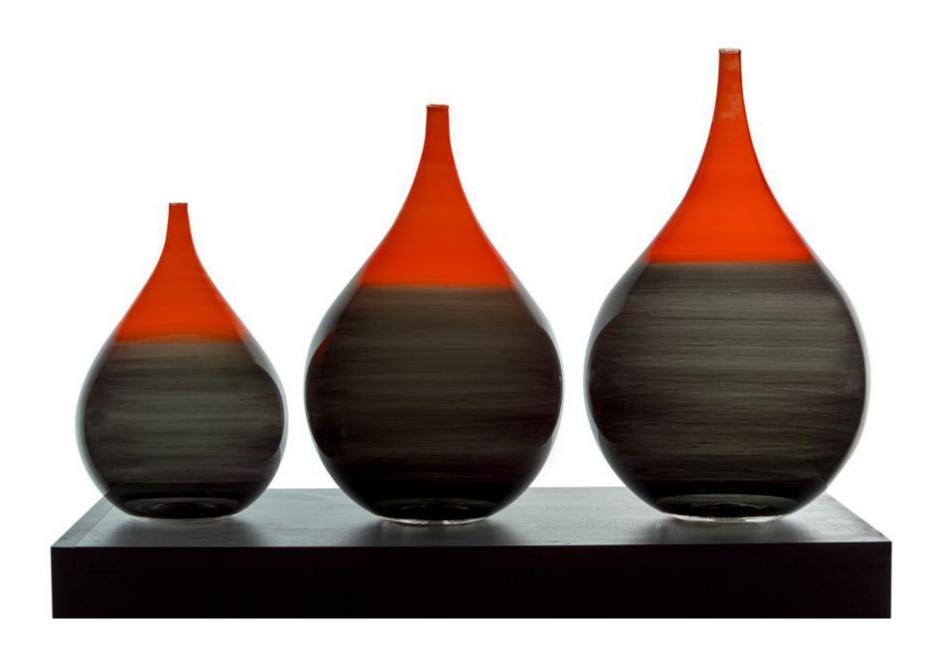

# Vases

IThey are decorative pieces that could be made from ceramics, glass, and non-rusting metals, they come in different sizes and shapes.

Find us:

Glassartworld@hotmail.com Glassartworld.net