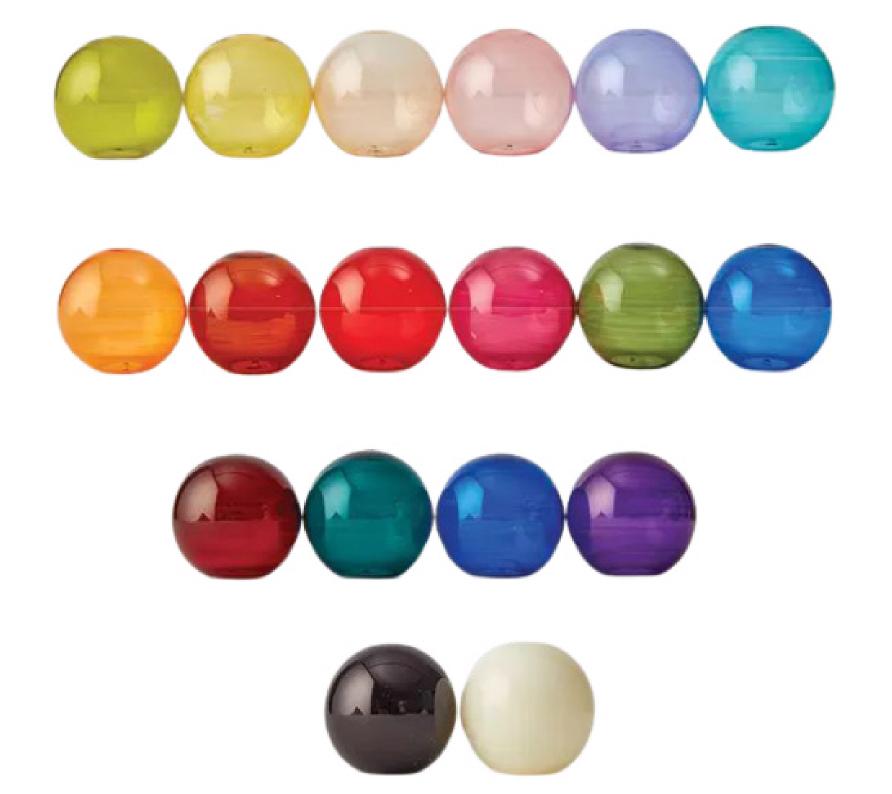

# **Applique**

IThey are made of glass like mosaic and it uses pieces of colorful glass on a plain glass background, so that light and color can shine through your finished piece; appliqués are not all the same, they can be whatever you want.