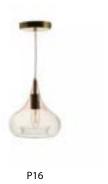

# <u>Pendants</u>

Pendants light are also known as drop or suspender, they are lone light fixture that hang from the ceiling usually suspended by a cord, chain, or metal rod.