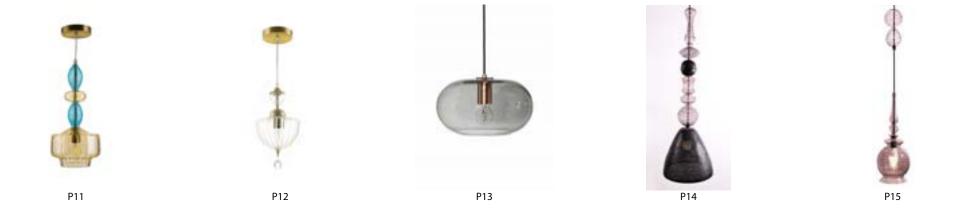

# <u>Pendants</u>

Pendants light are also known as drop or suspender, they are lone light fixture that hang from the ceiling usually suspended by a cord, chain, or metal rod.