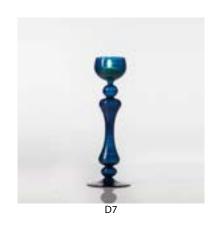

# **Decorative Sets**

They are items made of glass that add a touch of luxury or elegance to the room.