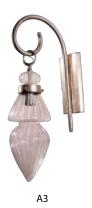

# <u>Pendants</u>

Pendants light are also known as drop or suspender, they are lone light fixture that hang from the ceiling usually suspended by a cord, chain, or metal rod.