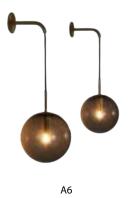

# <u>Pendants</u>

Pendants light are also known as drop or suspender, they are lone light fixture that hang from the ceiling usually suspended by a cord, chain, or metal rod.