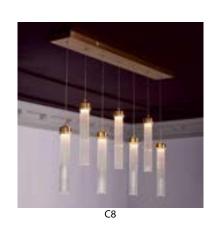

# <u>Pendants</u>

Pendants light are also known as drop or suspender, they are lone light fixture that hang from the ceiling usually suspended by a cord, chain, or metal rod.