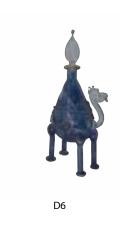

# **Decorative Sets**

They are items made of glass that add a touch of luxury or elegance to the room.