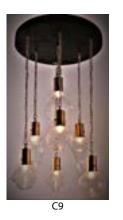

# <u>Pendants</u>

Pendants light are also known as drop or suspender, they are lone light fixture that hang from the ceiling usually suspended by a cord, chain, or metal rod.