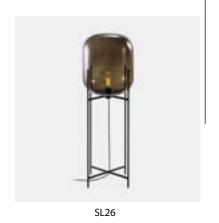

### Side Lamps

They are usually dim lights made of glass that are used on the kumod, table beside your bed and floor lamps. They help in the night reading or any rooms' activities at night and they also look good doing so.