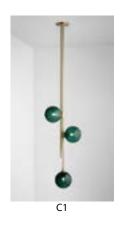

# **Chandeliers**

They are decorative, large, and hanging light with branches of light bulbs or candles, they evolved through centuries from old, vintage, antiques to modernized ones. They make a dramatic visual impact and a great way to set the tone of room's décor.