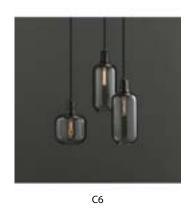

# <u>Pendants</u>

Pendants light are also known as drop or suspender, they are lone light fixture that hang from the ceiling usually suspended by a cord, chain, or metal rod.