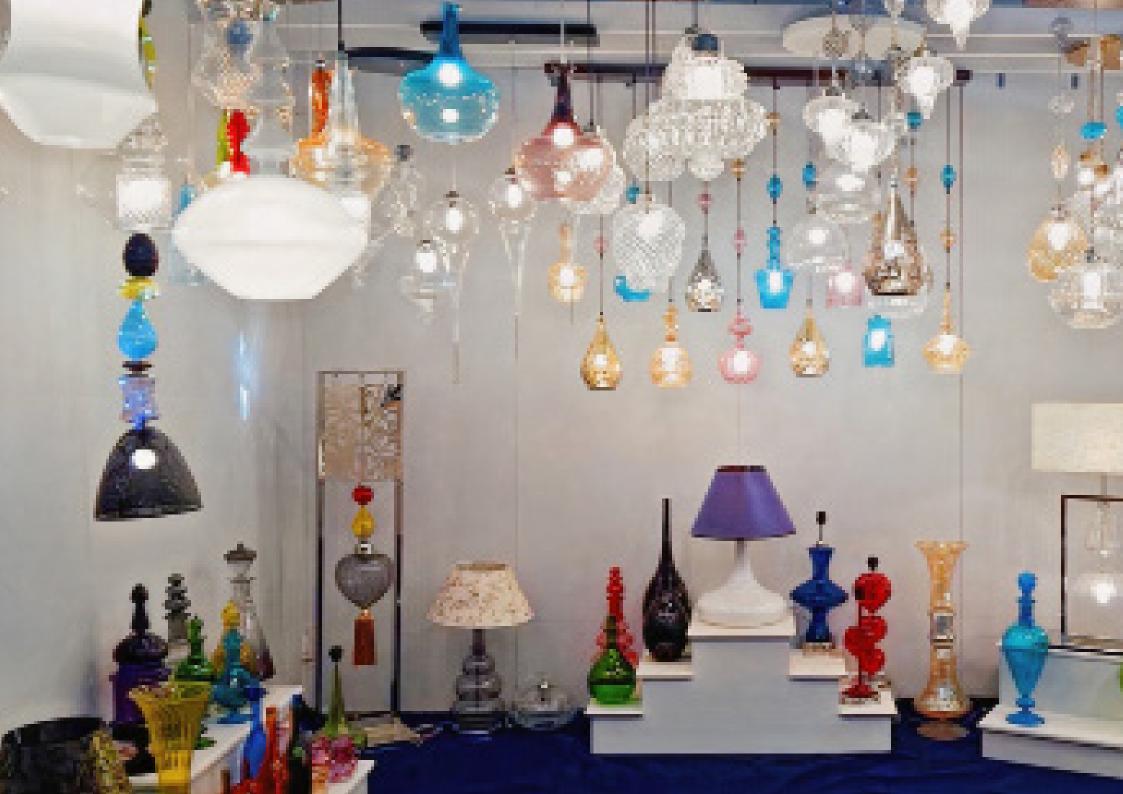

# **Chandeliers**

They are decorative, large, and hanging light with branches of light bulbs or candles, they evolved through centuries from old, vintage, antiques to modernized ones. They make a dramatic visual impact and a great way to set the tone of room's décor.

# <u>Pendants</u>

Pendants light are also known as drop or suspender, they are lone light fixture that hang from the ceiling usually suspended by a cord, chain, or metal rod.

# Vases

IThey are decorative pieces that could be made from ceramics, glass, and non-rusting metals, they come in different sizes and shapes.

Find us:

Glassartworld@hotmail.com Glassartworld.net