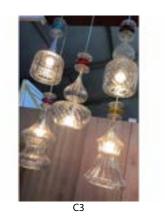

# <u>Pendants</u>

Pendants light are also known as drop or suspender, they are lone light fixture that hang from the ceiling usually suspended by a cord, chain, or metal rod.