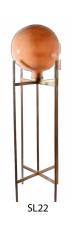

### Side Lamps

They are usually dim lights made of glass that are used on the kumod, table beside your bed and floor lamps. They help in the night reading or any rooms' activities at night and they also look good doing so.