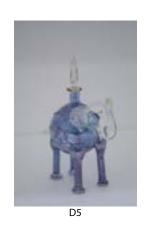

# **Decorative Sets**

They are items made of glass that add a touch of luxury or elegance to the room.