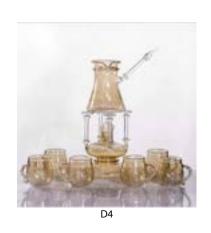

# **Decorative Sets**

They are items made of glass that add a touch of luxury or elegance to the room.