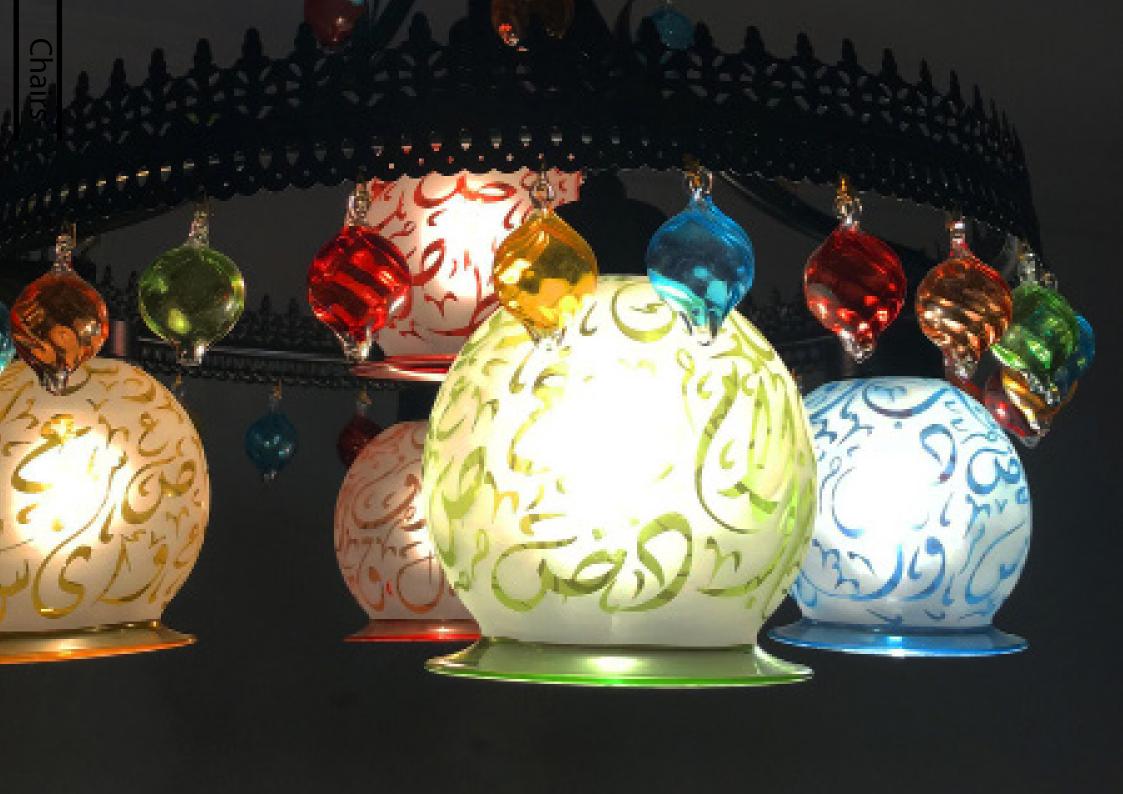

### Arabian Design

It's a glass made style; a style in which its rich combination of the Islamic, Moroccan & Mediterranean styles with a dash of the transitional style of Modernism. Each one of these has characteristics of their own, but when they come together, they can make something completely unique & different.