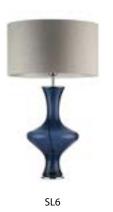

### Side Lamps

They are usually dim lights made of glass that are used on the kumod, table beside your bed and floor lamps. They help in the night reading or any rooms' activities at night and they also look good doing so.