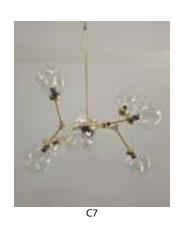

# **Chandeliers**

They are decorative, large, and hanging light with branches of light bulbs or candles, they evolved through centuries from old, vintage, antiques to modernized ones. They make a dramatic visual impact and a great way to set the tone of room's décor.