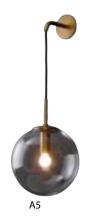

# <u>Pendants</u>

Pendants light are also known as drop or suspender, they are lone light fixture that hang from the ceiling usually suspended by a cord, chain, or metal rod.