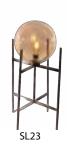

### Side Lamps

They are usually dim lights made of glass that are used on the kumod, table beside your bed and floor lamps. They help in the night reading or any rooms' activities at night and they also look good doing so.