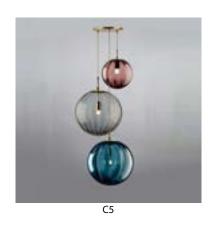

# <u>Pendants</u>

Pendants light are also known as drop or suspender, they are lone light fixture that hang from the ceiling usually suspended by a cord, chain, or metal rod.