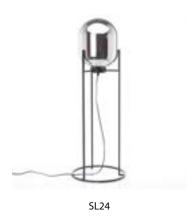

### Side Lamps

They are usually dim lights made of glass that are used on the kumod, table beside your bed and floor lamps. They help in the night reading or any rooms' activities at night and they also look good doing so.