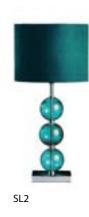

### Side Lamps

They are usually dim lights made of glass that are used on the kumod, table beside your bed and floor lamps. They help in the night reading or any rooms' activities at night and they also look good doing so.