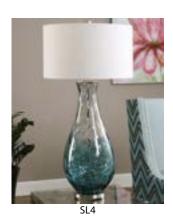

### Side Lamps

They are usually dim lights made of glass that are used on the kumod, table beside your bed and floor lamps. They help in the night reading or any rooms' activities at night and they also look good doing so.