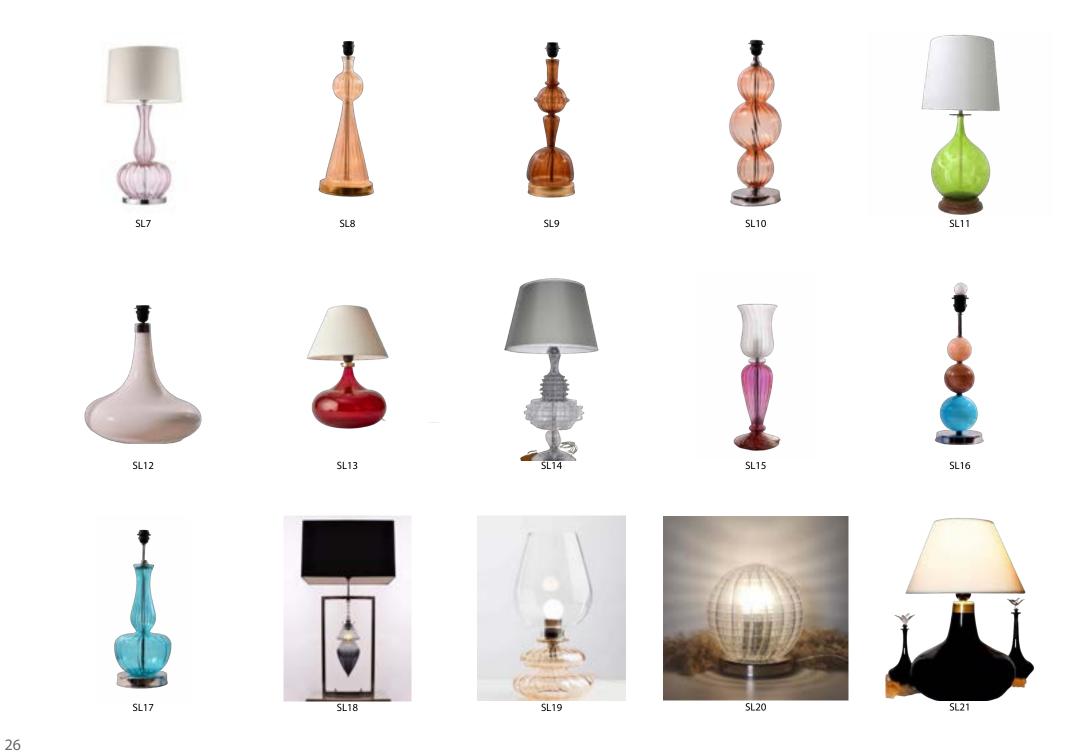

### Side Lamps

They are usually dim lights made of glass that are used on the kumod, table beside your bed and floor lamps. They help in the night reading or any rooms' activities at night and they also look good doing so.