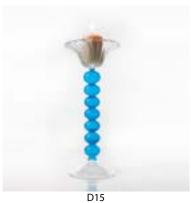

# <u>Pendants</u>

Pendants light are also known as drop or suspender, they are lone light fixture that hang from the ceiling usually suspended by a cord, chain, or metal rod.