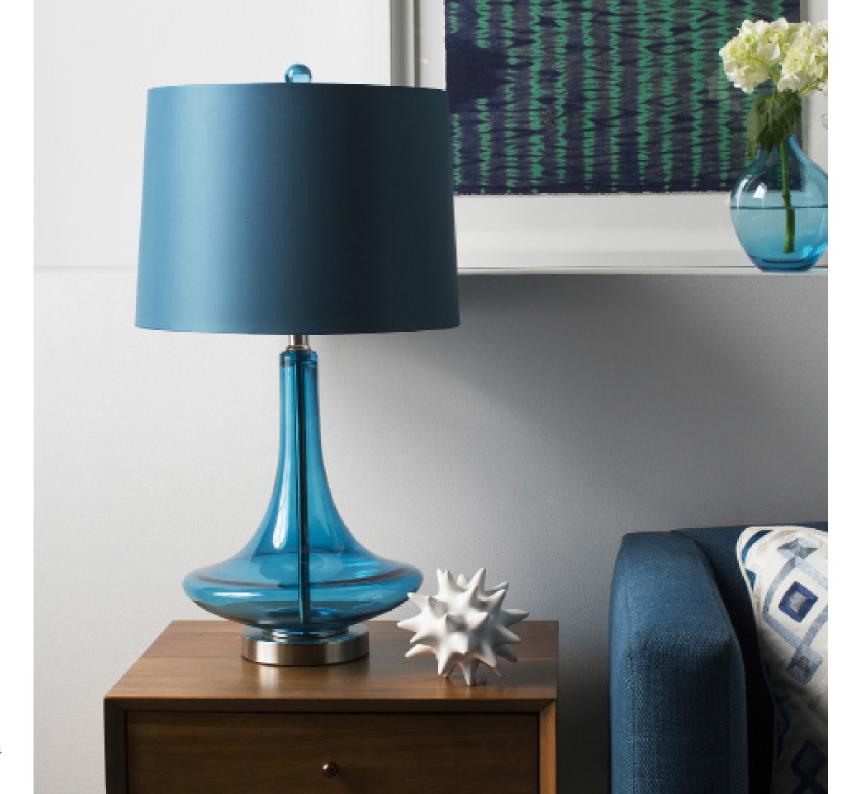

### Side Lamps

They are usually dim lights made of glass that are used on the kumod, table beside your bed and floor lamps. They help in the night reading or any rooms' activities at night and they also look good doing so.