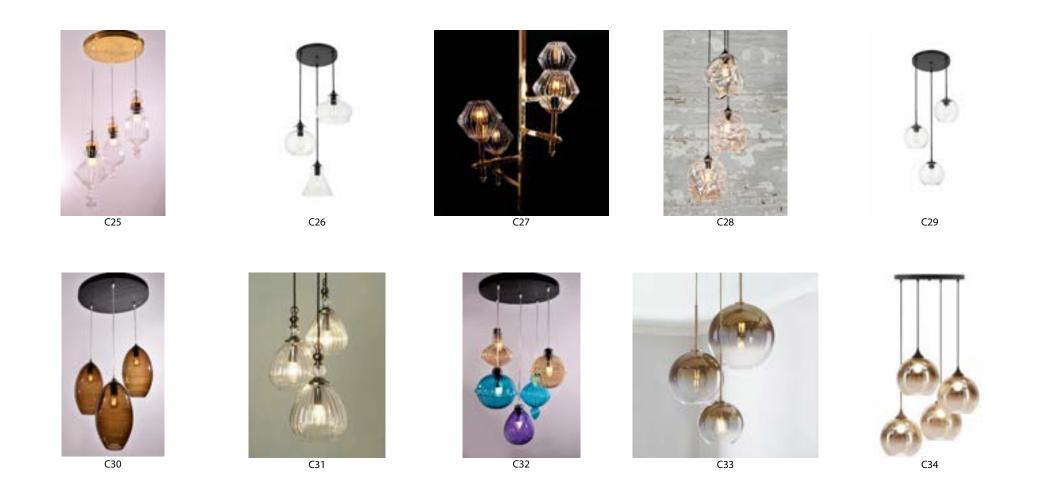

# <u>Pendants</u>

Pendants light are also known as drop or suspender, they are lone light fixture that hang from the ceiling usually suspended by a cord, chain, or metal rod.