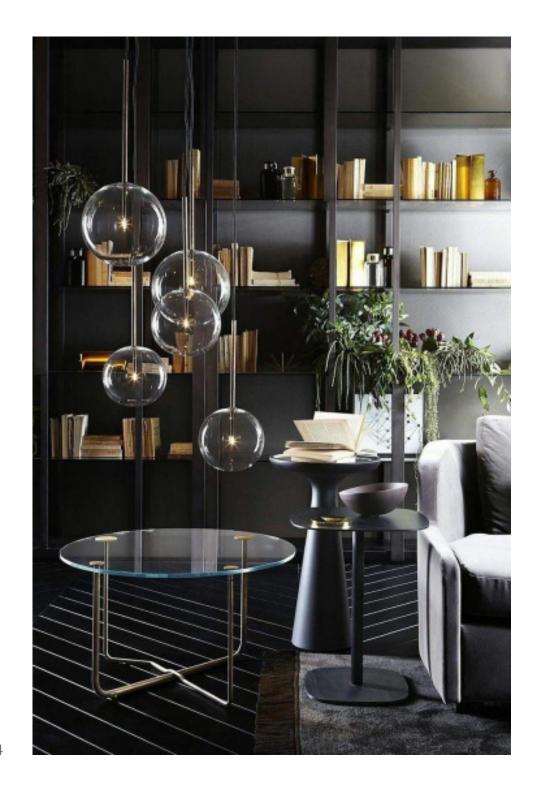

# <u>Pendants</u>

Pendants light are also known as drop or suspender, they are lone light fixture that hang from the ceiling usually suspended by a cord, chain, or metal rod.