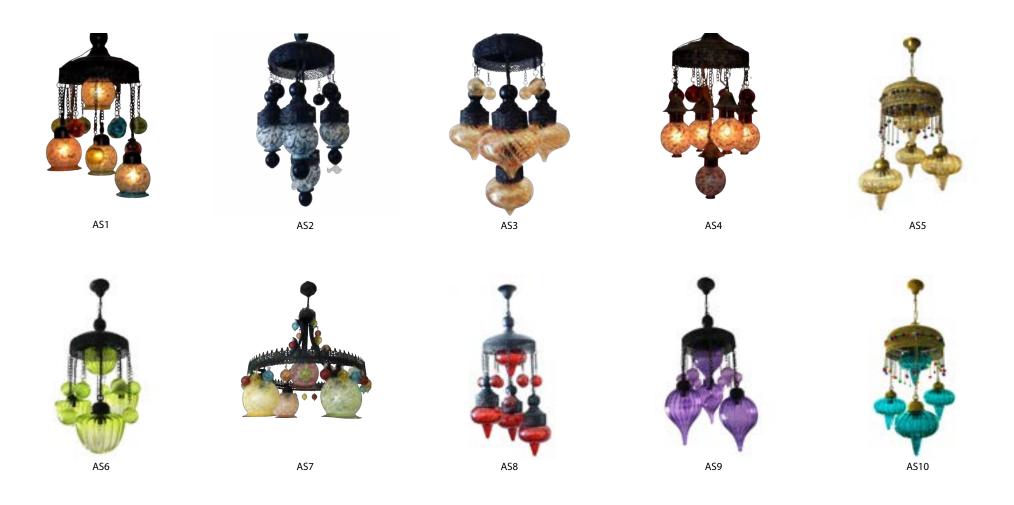

### Arabian Design

It's a glass made style; a style in which its rich combination of the Islamic, Moroccan & Mediterranean styles with a dash of the transitional style of Modernism. Each one of these has characteristics of their own, but when they come together, they can make something completely unique & different.