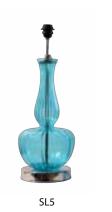

### Side Lamps

They are usually dim lights made of glass that are used on the kumod, table beside your bed and floor lamps. They help in the night reading or any rooms' activities at night and they also look good doing so.