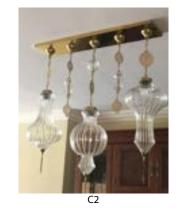

### Arabian Design

It's a glass made style; a style in which its rich combination of the Islamic, Moroccan & Mediterranean styles with a dash of the transitional style of Modernism. Each one of these has characteristics of their own, but when they come together, they can make something completely unique & different.