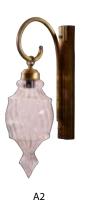

# <u>Pendants</u>

Pendants light are also known as drop or suspender, they are lone light fixture that hang from the ceiling usually suspended by a cord, chain, or metal rod.