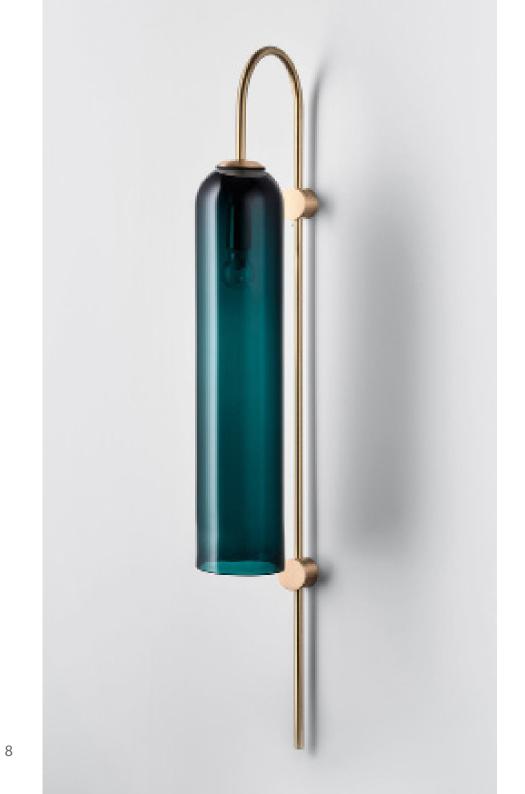

# **Chandeliers**

They are decorative, large, and hanging light with branches of light bulbs or candles, they evolved through centuries from old, vintage, antiques to modernized ones. They make a dramatic visual impact and a great way to set the tone of room's décor.