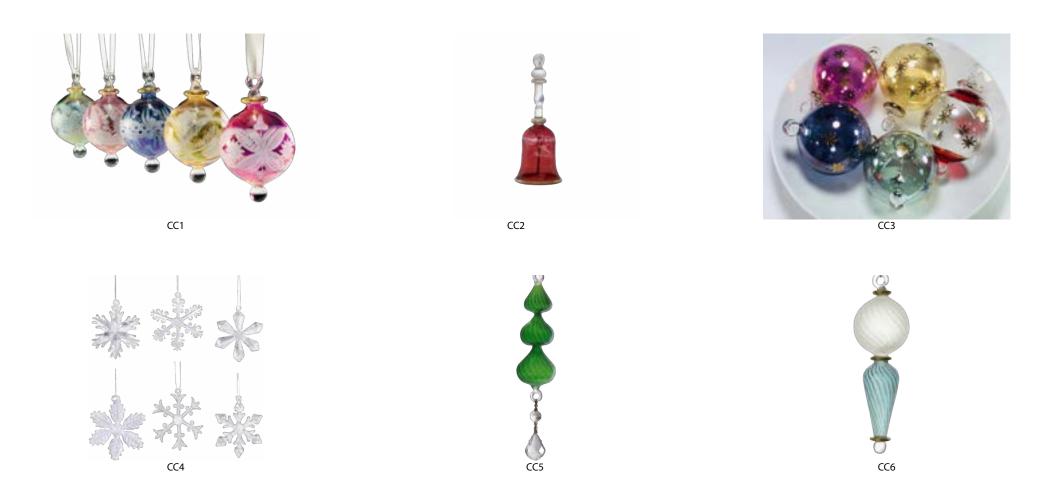

# **Christmas Collection**

At Old World Christmas we take pride in making new hand-crafted glass blown Christmas tree ornaments. It's luxurious decor just designed for you.