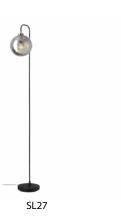

### Side Lamps

They are usually dim lights made of glass that are used on the kumod, table beside your bed and floor lamps. They help in the night reading or any rooms' activities at night and they also look good doing so.