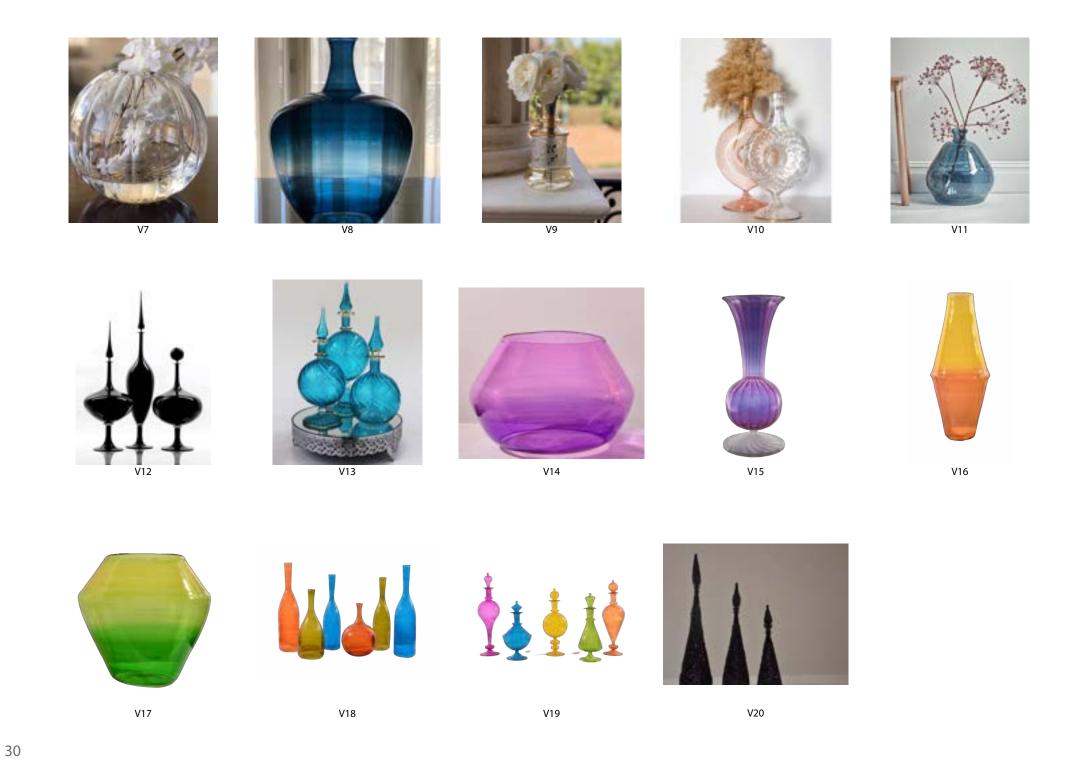

# Vases

IThey are decorative pieces that could be made from ceramics, glass, and non-rusting metals, they come in different sizes and shapes.

Find us:

Glassartworld@hotmail.com Glassartworld.net