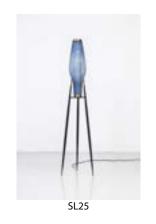

### Side Lamps

They are usually dim lights made of glass that are used on the kumod, table beside your bed and floor lamps. They help in the night reading or any rooms' activities at night and they also look good doing so.