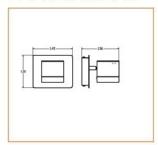

|     |          |

# Product Description

Cube is a wall mounted luminarie filled with architectural design tomeet the designers requirements with complete LED solution

## Basic Data

| Material        | Die Cast Aluminum    |
|-----------------|----------------------|
| Finishing       | Electrostatic coated |
| Optics          | Lens                 |
| Weight          | 796 gm               |
| IP              | 40                   |
| IK              | 08                   |
| Suspension      | Wall Mounted         |
| Additional Data |                      |

# Specifications

| Art No.   | WAT | CCT  | CRI | LED | Angle | e TL | Ø |  |
|-----------|-----|------|-----|-----|-------|------|---|--|
| 73550-PL- | 15  | 3000 | 75  | 7   | 61    | 947  | _ |  |

#### **Dimensions**



## Light Distribution





All Luminaries are electrical tested & protection tested according to the standard (IEC 598)