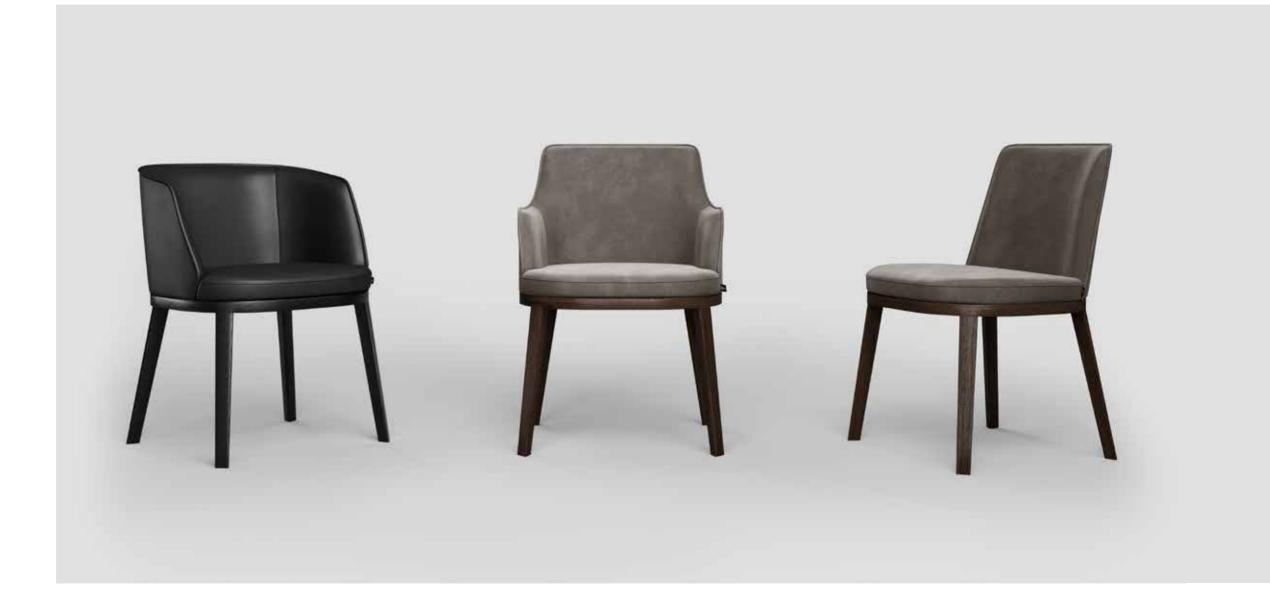

#### FIRENZE CHAIRS

The smart stylish dining chair is a representation of your own taste, designed to assist you through events and gatherings. This chair comes with limitless options of personalization, as you get to choose from our chair design variation, as well as your preferences of textiles and color palette. We also offer a diverse leg material selection in order to truly personalize this work of art.