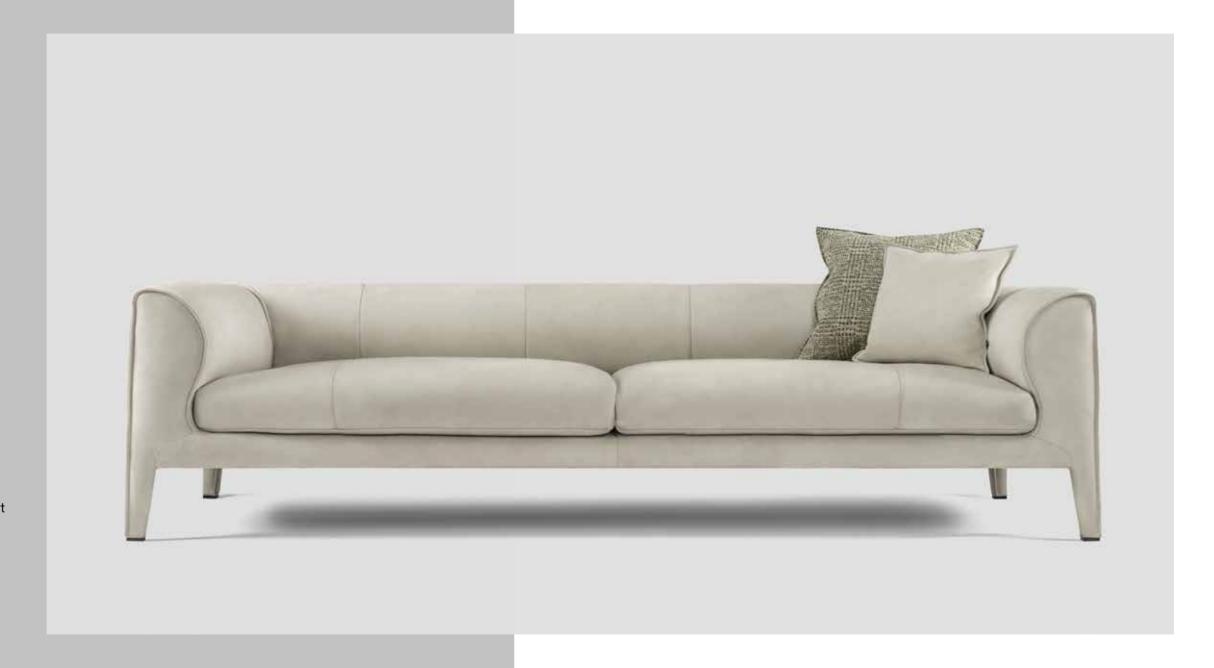

#### SANREMO SOFA

Relaxing, lean and chic, this sofa comes in a fully covered refined structure, emphasizing the fine curves with exceptional Pizzicata and Aperta Italian detailed stitching. Boasting a flawless layout upholstered with the finest quality padding for extraordinary comfort, the sofa is also customizable to personalized fashion taste for a singular experience, offering support and lasting good looks.