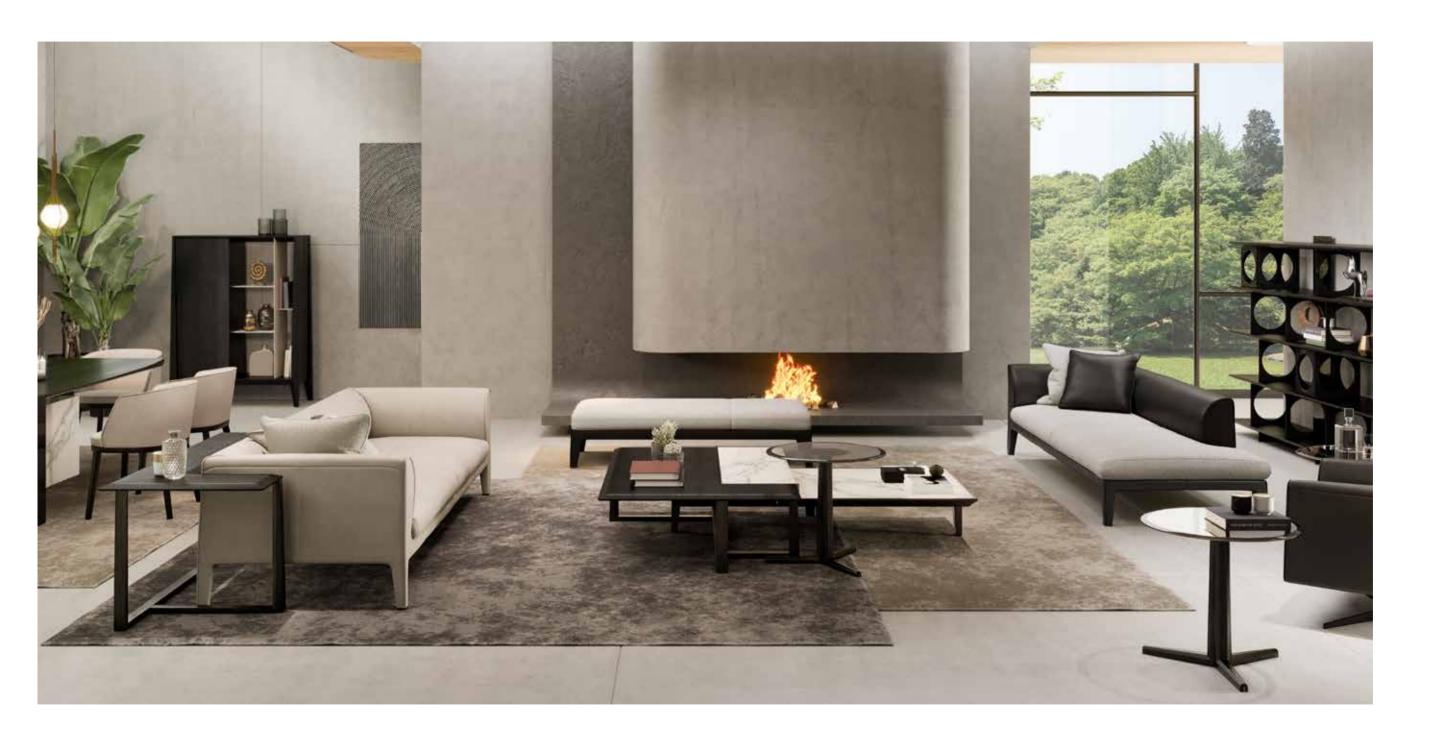

#### SANREMO SOFA

Relaxing, lean and chic, this sofa comes in a fully covered refined structure, emphasizing the fine curves with exceptional Pizzicata and Aperta Italian detailed stitching. Boasting a flawless layout upholstered with the finest quality padding for extraordinary comfort, the sofa is also customizable to personalized fashion taste for a singular experience, offering support and lasting good looks.

#### SANREMO DAY BED SOFA

A piece of furniture that has a place in every corner, a restful invite, our daybed and sofa extension offers a comfortable and stylish addition to your collection. With its perfect finishing and high resilience micro-fiber padding, enhanced with distinctive Italian stitching, the daybed sofa is available in various shapes and has endless placement options, offering a flexible relaxing home treat.