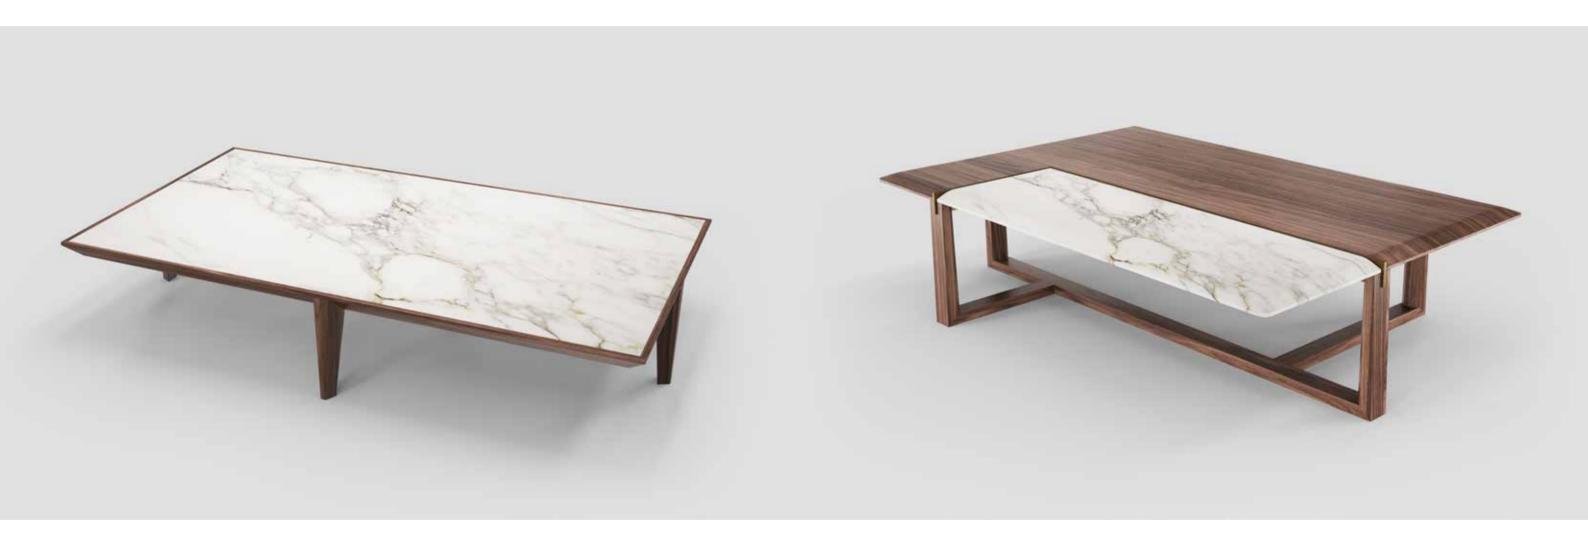

luxury, the L-shaped console table is a functional addition to your sofa back. A simple yet sophisticated fine-lined massive wood table, supported with felt feet for protection, this console offers flexible placement that fits a variety of corners and styles.



# SANREMO BENCH POUF





#### SANREMO REVOLVING CHAIR

With a 360 degrees swivel mechanism, the Sanremo offers irresistible virtue of a revolving chair, adding comfort to functionality. This high resilience super-soft sponge and microfiber padded wood structure is a neat, sleek and modern addition to your space. Stitched with refined Pizzicata lines, the chair also includes embedded metal legs with plastic feet, making it the missing brushstroke in your artwork of a home.





### SANREMO REVOLVING CHAIR

# SANREMO COFFEE TABLES