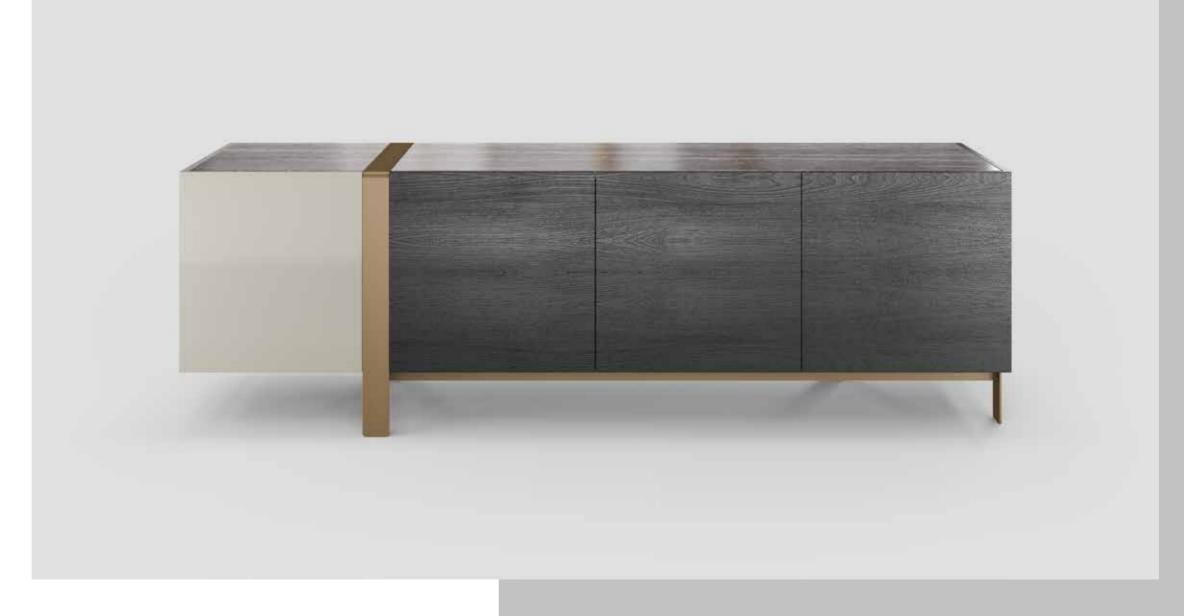

#### PORTOFINO BUFFET

An exceptionally refined piece, the marble topped side cabinet is an artwork made of metal, lacquer, wood, and marble. Presenting ease in use through soft closing hinges, with flattering luxurious internal light, this piece offers a sophisticated display of accessories and organized storage, as well as the added liberty of matching colors and materials according to your own taste.