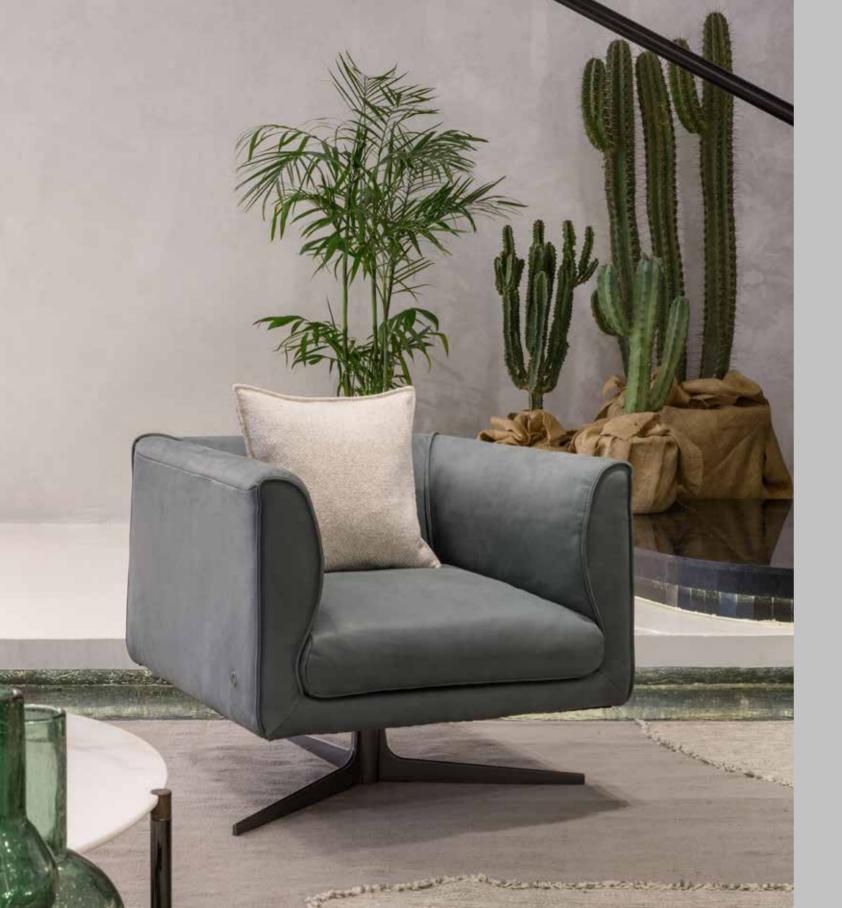

#### SANREMO REVOLVING CHAIR

With a 360 degrees swivel mechanism, the Sanremo offers irresistible virtue of a revolving chair, adding comfort to functionality. This high resilience super-soft sponge and microfiber padded wood structure is a neat, sleek and modern addition to your space. Stitched with refined Pizzicata lines, the chair also includes embedded metal legs with plastic feet, making it the missing brushstroke in your artwork of a home.

### SANREMO REVOLVING CHAIR