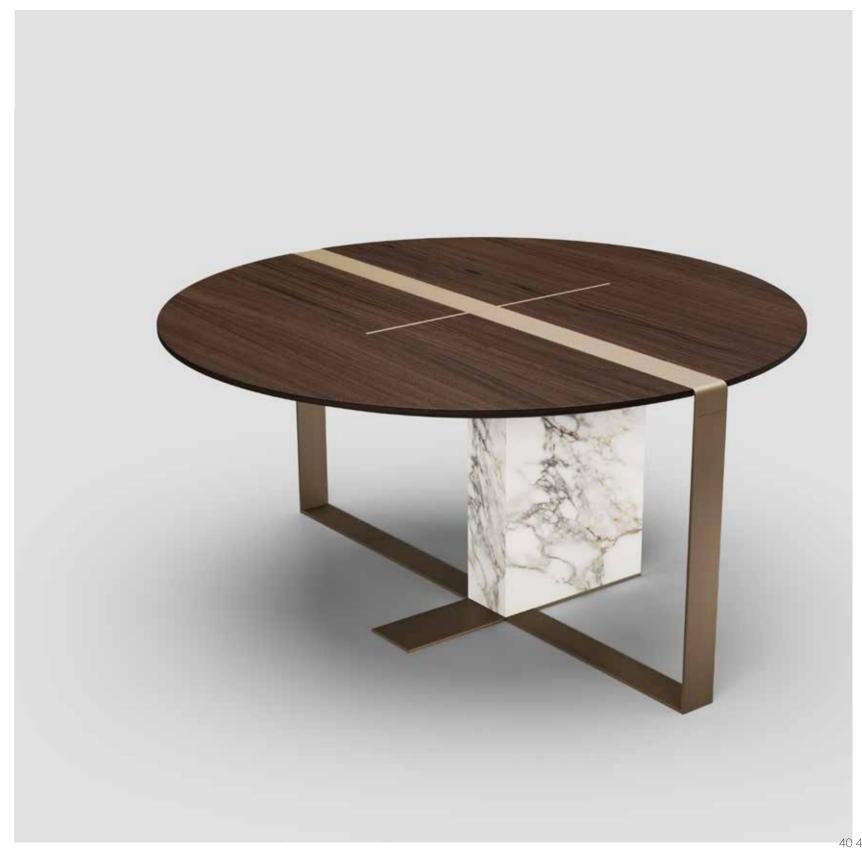

PORTOFINO DINING TABLE

An elegant dining experience is curated by the Portofino collection, exquisitely designed by Italian
expertise. Meticulously blending
different materials for your selection to present your unique taste, the natural veneer of the portofino dining table top with the metal accents, matched with the firenze dining chairs' velvet upholstery, create an unmatched elegance.

The unique Portofino dining furniture comes with a contemporary twist, adding creativity to your space and grabbing the attention of your guests. The comfort of the chairs, complemented by the uniqueness of the dining table and lighting set, reflect the Portofino identity of mixing diverse materials. Pieces of art that include wood, metal, marble and fabric, the colors also blend delicately, while our geometric carpet perfectly frames it all together. A dining experience does not pass unnoticed when your tasty food is in the company of a tasteful setup.