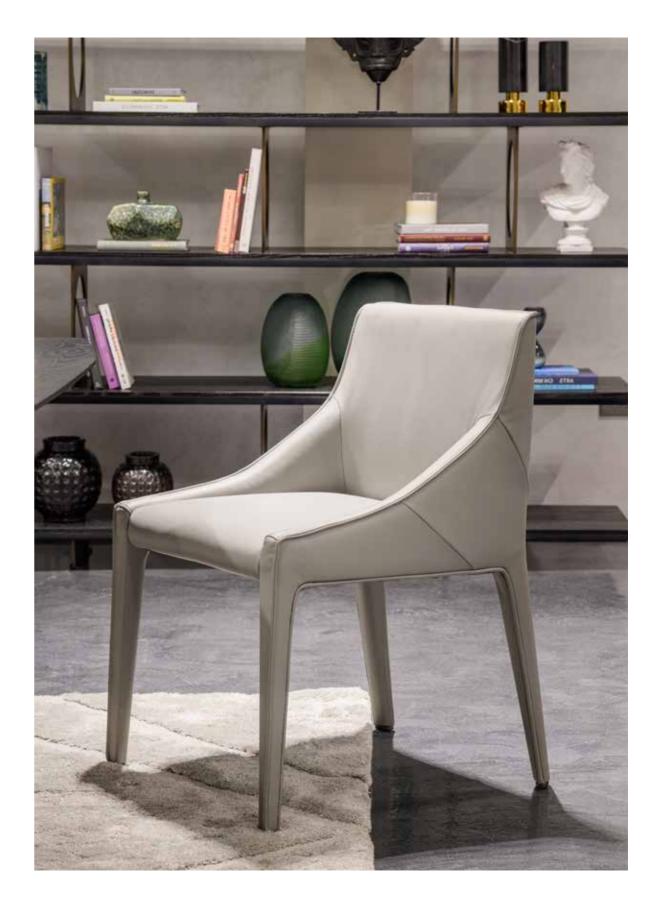

#### FIRENZE CHAIRS

The smart stylish dining chair is a representation of your own taste, designed to assist you through events and gatherings. This chair comes with limitless options of personalization, as you get to choose from our chair design variation, as well as your preferences of textiles and color palette. We also offer a diverse leg material selection in order to truly personalize this work of art.