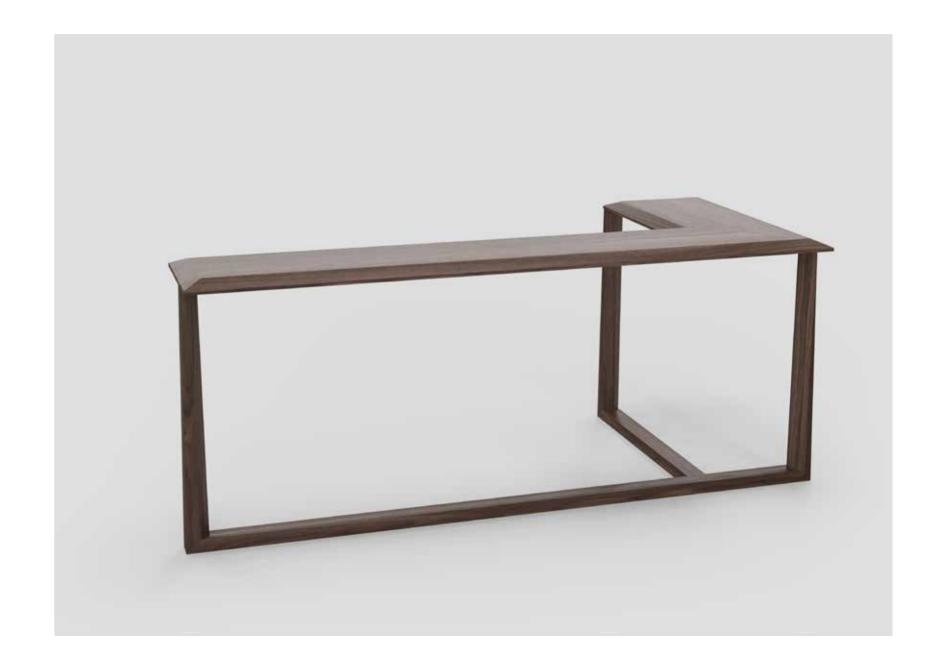

# SANREMO CONSOLLE

Providing space-saving elegant luxury, the L-shaped console table is a functional addition to your sofa back. A simple yet sophisticated fine-lined massive wood table, supported with felt feet for protection, this console offers flexible placement that fits a variety of corners and styles.