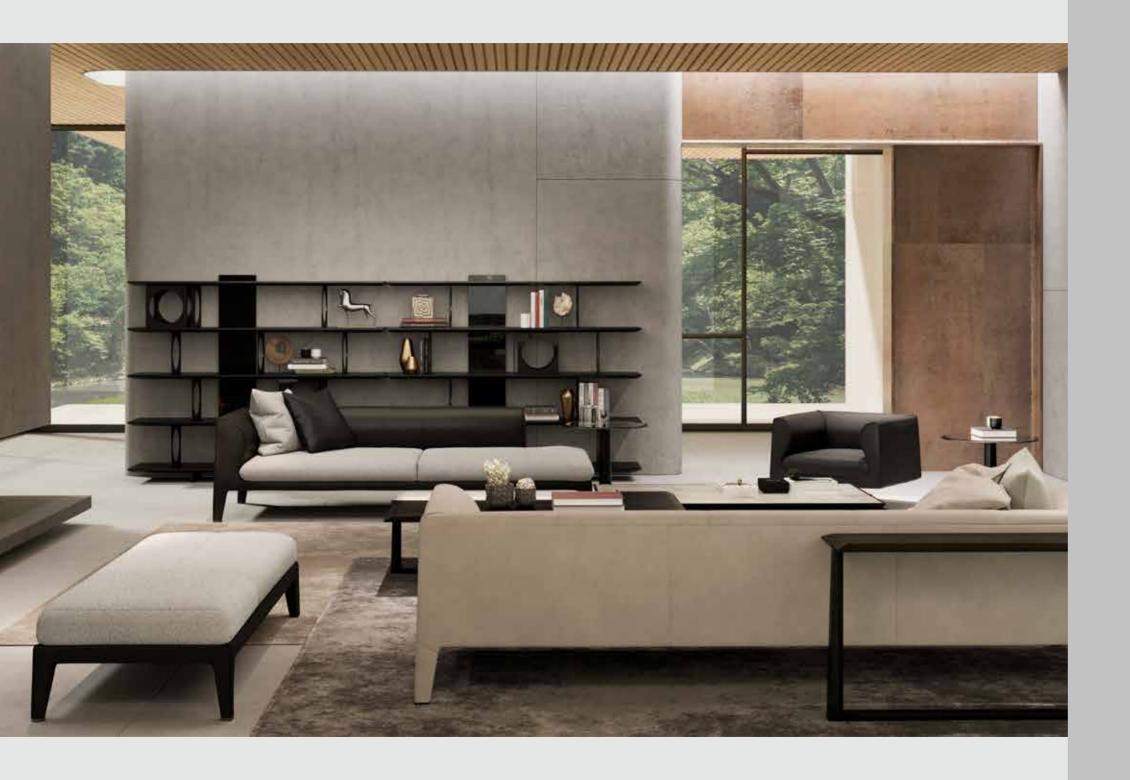

#### SANREMO SOFA

Relaxing, lean and chic, this sofa comes in a fully covered refined structure, emphasizing the fine curves with exceptional Pizzicata and Aperta Italian detailed stitching. Boasting a flawless layout upholstered with the finest quality padding for extraordinary comfort, the sofa is also customizable to personalized fashion taste for a singular experience, offering support and lasting good looks.

#### SANREMO DAY BED SOFA

A piece of furniture that has a place in every corner, a restful invite, our daybed and sofa extension offers a comfortable and stylish addition to your collection. With its perfect finishing and high resilience micro-fiber padding, enhanced with distinctive Italian stitching, the daybed sofa is available in various shapes and has endless placement options, offering a flexible relaxing home treat.