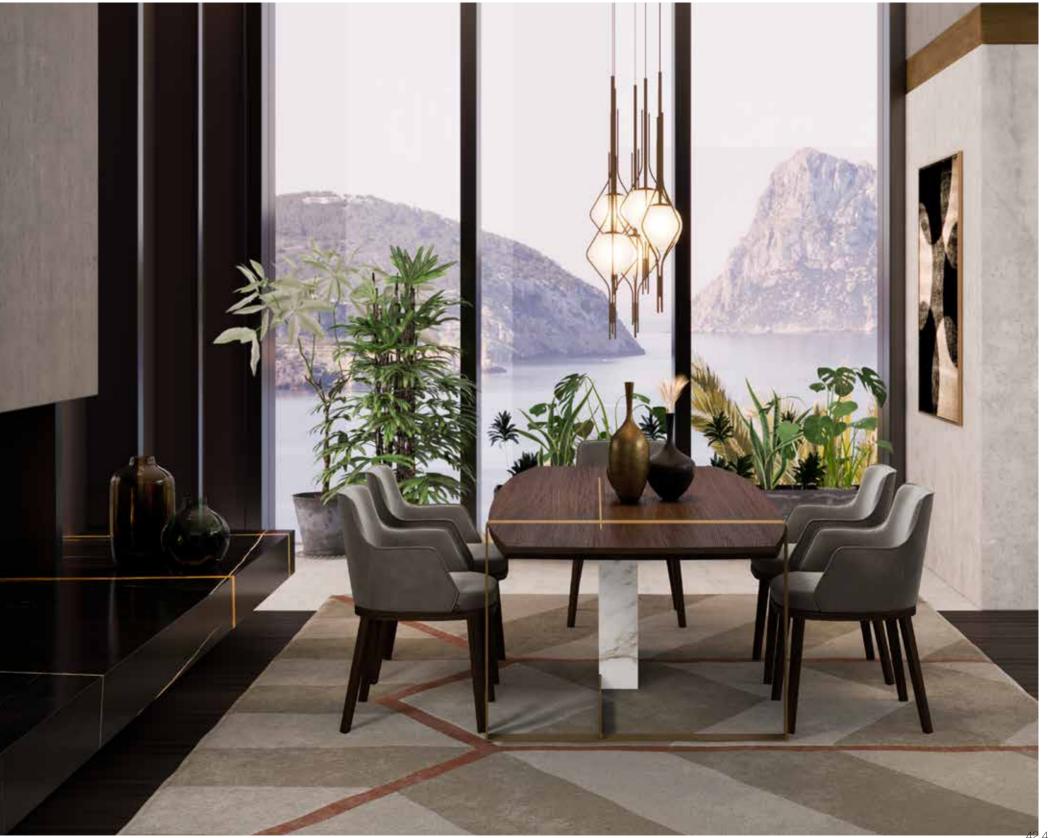

PORTOFINO DINING TABLE

An elegant dining experience is curated by the Portofino collection, exquisitely designed by Italian
expertise. Meticulously blending
different materials for your selection to present your unique taste, the natural veneer of the portofino dining table top with the metal accents, matched with the firenze dining chairs' velvet upholstery, create an unmatched elegance.

The unique Portofino dining furniture comes with a contemporary twist, adding creativity to your space and grabbing the attention of your guests. The comfort of the chairs, complemented by the uniqueness of the dining table and lighting set, reflect the Portofino identity of mixing diverse materials. Pieces of art that include wood, metal, marble and fabric, the colors also blend delicately, while our geometric carpet perfectly frames it all together. A dining experience does not pass unnoticed when your tasty food is in the company of a tasteful setup.