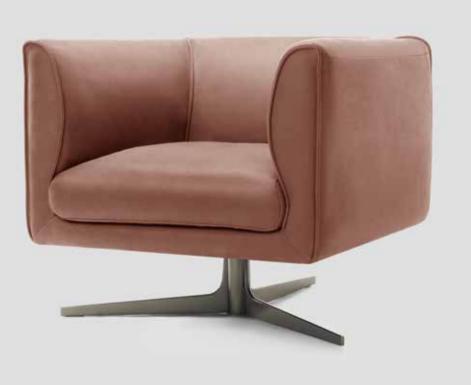

#### SANREMO REVOLVING CHAIR

With a 360 degrees swivel mechanism, the Sanremo offers irresistible virtue of a revolving chair, adding comfort to functionality. This high resilience super-soft sponge and microfiber padded wood structure is a neat, sleek and modern addition to your space. Stitched with refined Pizzicata lines, the chair also includes embedded metal legs with plastic feet, making it the missing brushstroke in your artwork of a home.