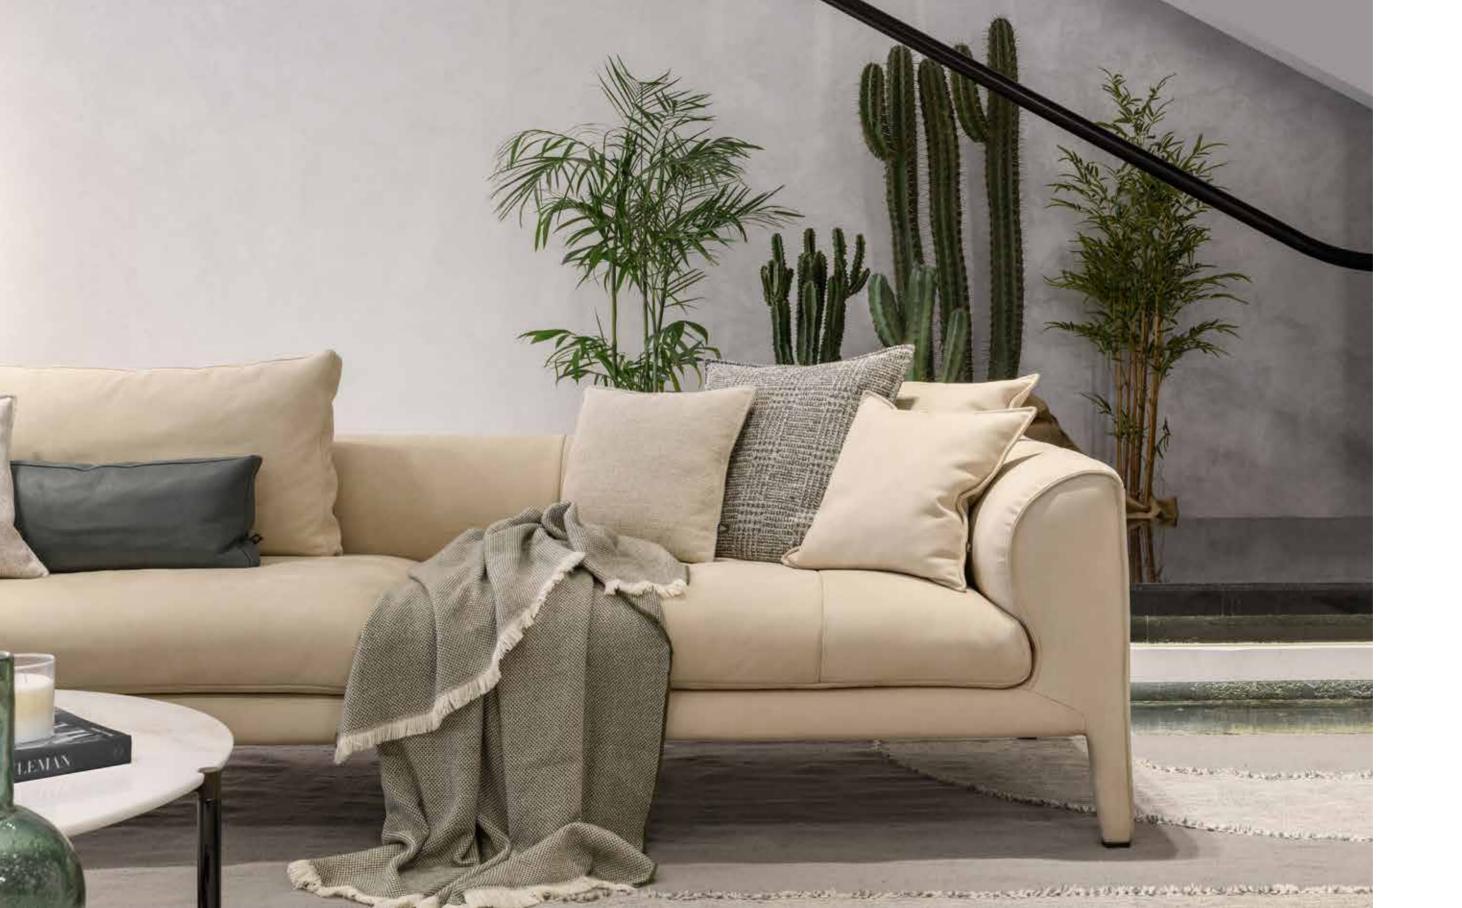

#### SANREMO SOFA

Relaxing, lean and chic, this sofa comes in a fully covered refined structure, emphasizing the fine curves with exceptional Pizzicata and Aperta Italian detailed stitching. Boasting a flawless layout upholstered with the finest quality padding for extraordinary comfort, the sofa is also customizable to personalized fashion taste for a singular experience, offering support and lasting good looks.