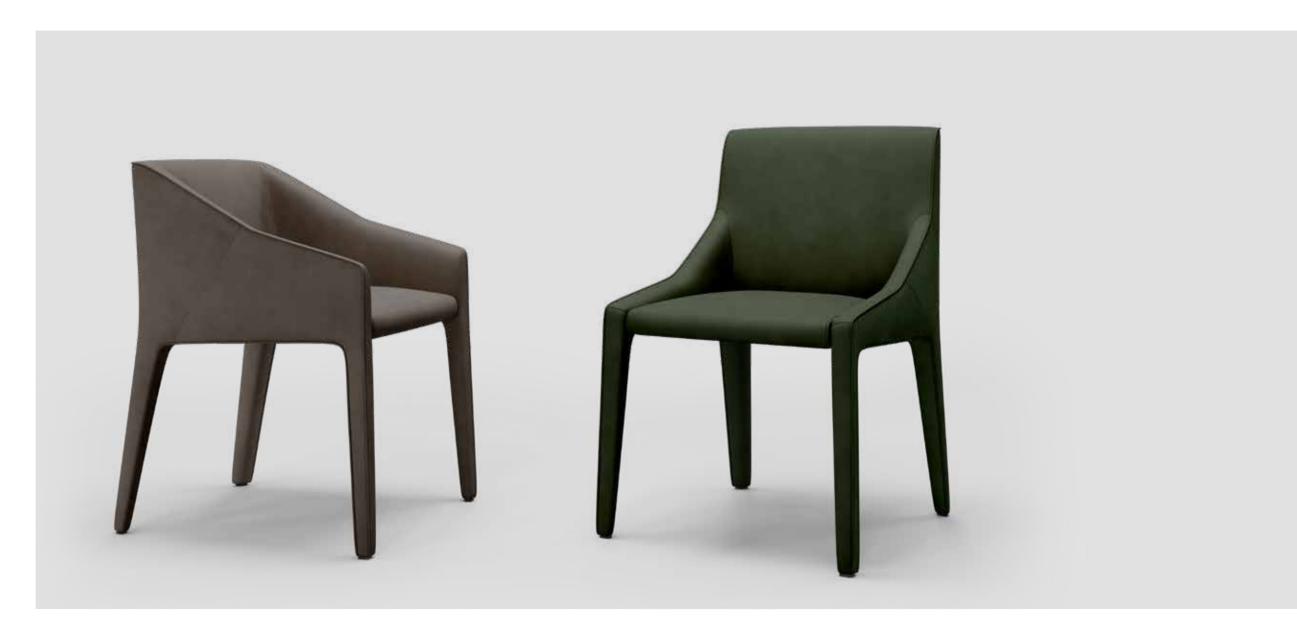

#### FIRENZE CHAIRS

The smart stylish dining chair is a representation of your own taste, designed to assist you through events and gatherings. This chair comes with limitless options of personalization, as you get to choose from our chair design variation, as well as your preferences of textiles and color palette. We also offer a diverse leg material selection in order to truly personalize this work of art.