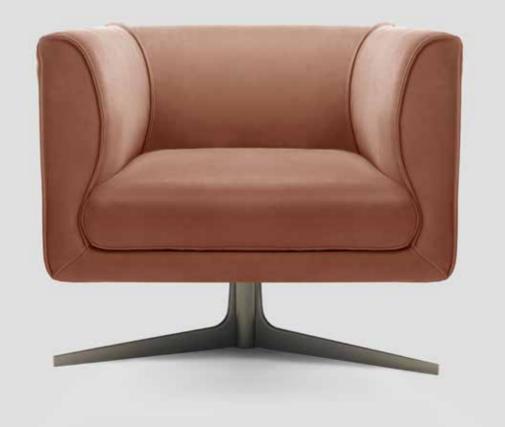

#### SANREMO REVOLVING CHAIR

With a 360 degrees swivel mechanism, the Sanremo offers irresistible virtue of a revolving chair, adding comfort to functionality. This high resilience super-soft sponge and microfiber padded wood structure is a neat, sleek and modern addition to your space. Stitched with refined Pizzicata lines, the chair also includes embedded metal legs with plastic feet, making it the missing brushstroke in your artwork of a home.

### SANREMO REVOLVING CHAIR