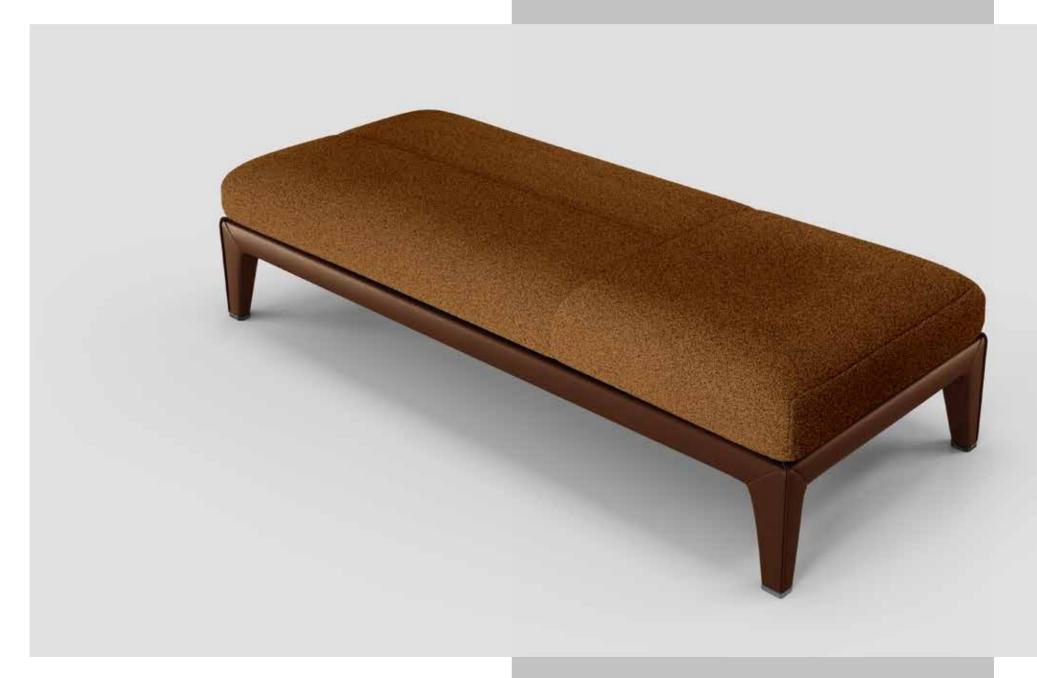

ort and lasting good looks.







#### SANREMO DAY BED SOFA

A piece of furniture that has a place in every corner, a restful invite, our daybed and sofa extension offers a comfortable and stylish addition to your collection. With its perfect finishing and high resilience micro-fiber padding, enhanced with distinctive Italian stitching, the daybed sofa is available in various shapes and has endless placement options, offering a flexible relaxing home treat.

# SANREMO CONSOLLE

Providing space-saving elegant luxury, the L-shaped console table is a functional addition to your sofa back. A simple yet sophisticated fine-lined massive wood table, supported with felt feet for protection, this console offers flexible placement that fits a variety of corners and styles.



# SANREMO BENCH POUF





#### SANREMO REVOLVING CHAIR

With a 360 degrees swivel mechanism, the Sanremo offers irresistible virtue of a revolving chair, adding comfort to functionality. This high resilience super-soft sponge and microfiber padded wood structure is a neat, sleek and modern addition to your space. Stitched with refined Pizzicata lines, the chair also includes embedded metal legs with plastic feet, making it the missing brushstroke in your artwork of a home.





### SANREMO REVOLVING CHAIR

# SANREMO COFFEE TABLES