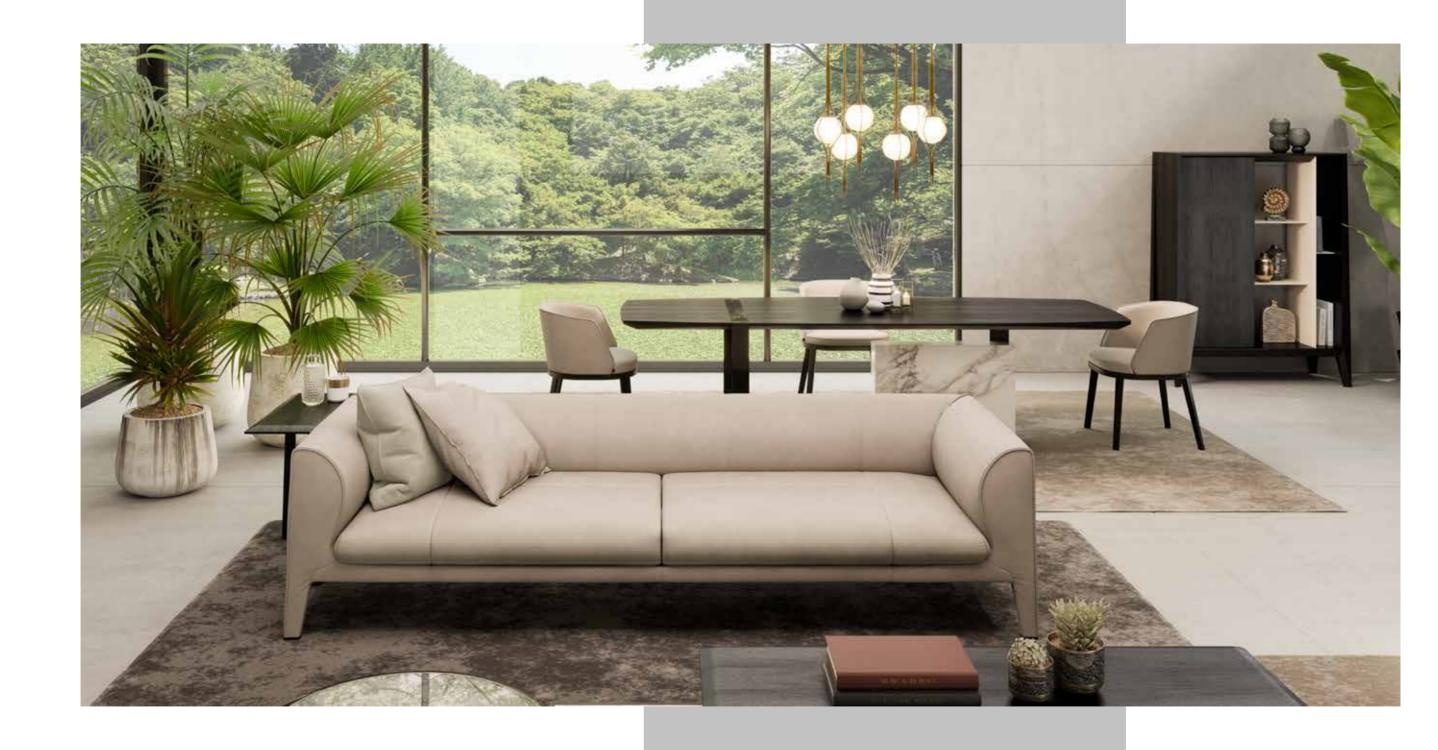

PORTOFINO DINING TABLE

An elegant dining experience is curated by the Portofino collection, exquisitely designed by Italian
expertise. Meticulously blending
different materials for your selection to present your unique taste, the natural veneer of the portofino dining table top with the metal accents, matched with the firenze dining chairs' velvet upholstery, create an unmatched elegance.

#### FIRENZE CHAIRS

The smart stylish dining chair is a representation of your own taste, designed to assist you through events and gatherings. This chair comes with limitless options of personalization, as you get to choose from our chair design variation, as well as your preferences of textiles and color palette. We also offer a diverse leg material selection in order to truly personalize this work of art.

The unique Portofino dining furniture comes with a contemporary twist, adding creativity to your space and grabbing the attention of your guests. The comfort of the chairs, complemented by the uniqueness of the dining table and lighting set, reflect the Portofino identity of mixing diverse materials. Pieces of art that include wood, metal, marble and fabric, the colors also blend delicately, while our geometric carpet perfectly frames it all together. A dining experience does not pass unnoticed when your tasty food is in the company of a tasteful setup.