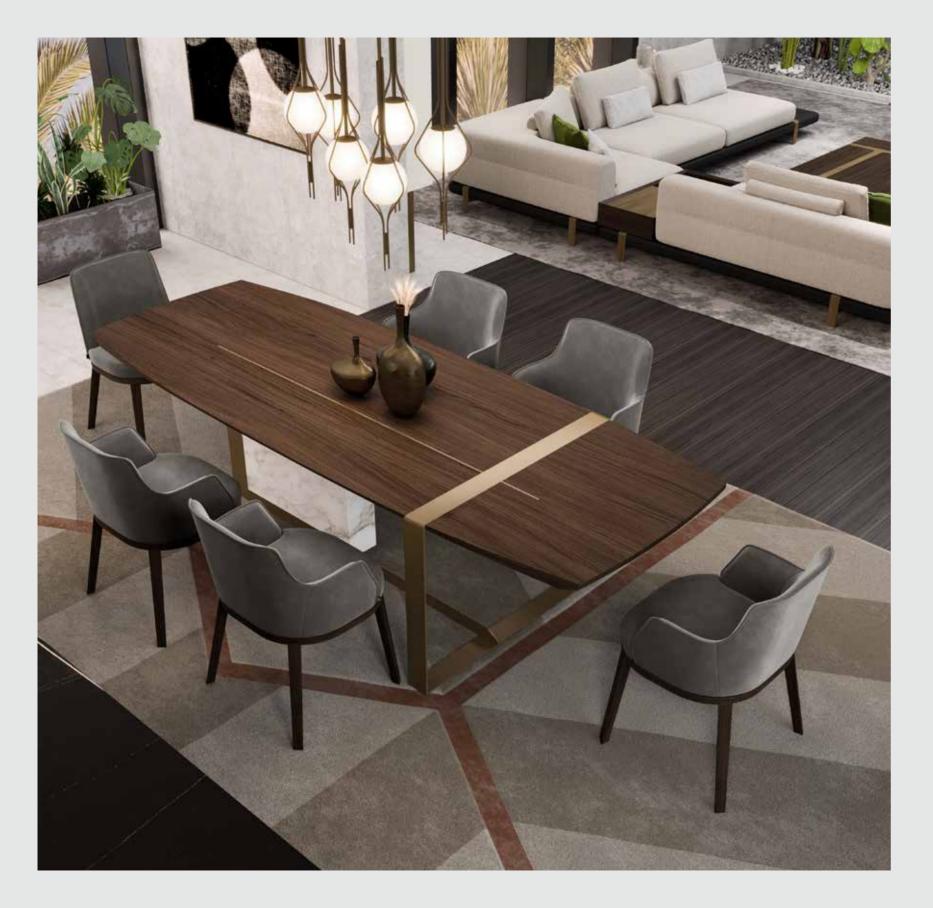

PORTOFINO DINING TABLE

An elegant dining experience is curated by the Portofino collection, exquisitely designed by Italian
expertise. Meticulously blending
different materials for your selection to present your unique taste, the natural veneer of the portofino dining table top with the metal accents, matched with the firenze dining chairs' velvet upholstery, create an unmatched elegance.

The unique Portofino dining furniture comes with a contemporary twist, adding creativity to your space and grabbing the attention of your guests. The comfort of the chairs, complemented by the uniqueness of the dining table and lighting set, reflect the Portofino identity of mixing diverse materials. Pieces of art that include wood, metal, marble and fabric, the colors also blend delicately, while our geometric carpet perfectly frames it all together. A dining experience does not pass unnoticed when your tasty food is in the company of a tasteful setup.