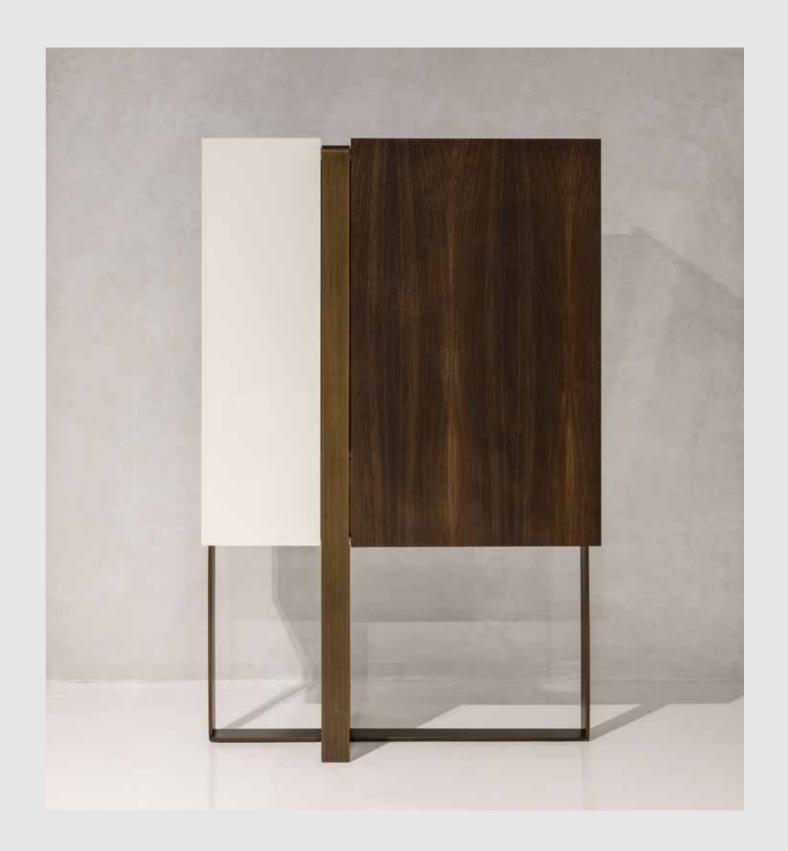

# PORTOFINO CABINET

An exceptional piece, combining five different materials, this is a fashionable cabinet which includes multiple storage options - from shelves to drawers. Its interiors are elegantly lit with door sensors, and drawers are accentuated with leather inlay. The Portofino Cabinet offers a diversity that will grant you the craftsmanship of Italian design, mixed with your distinctive style as you customize it to your own exquisite taste.