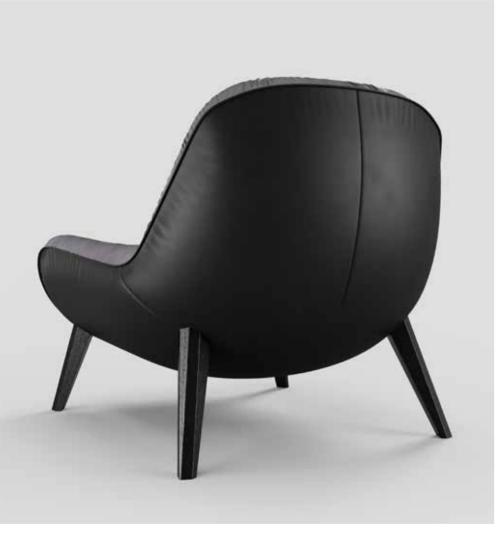

#### SANREMO ROUND ARMCHAIR

A composition of beauty, functionality and comfort, our relaxing Sanremo Armchair is your finest personalized elegant addition. With its ergonomic round structure and the highest quality Italian upholstery, this piece guarantees durability, with the addition of unique piping and a modern distinctive massive wood leg design. This beautiful armchair can smartly create your comfort space, while demonstrating your exquisite style.