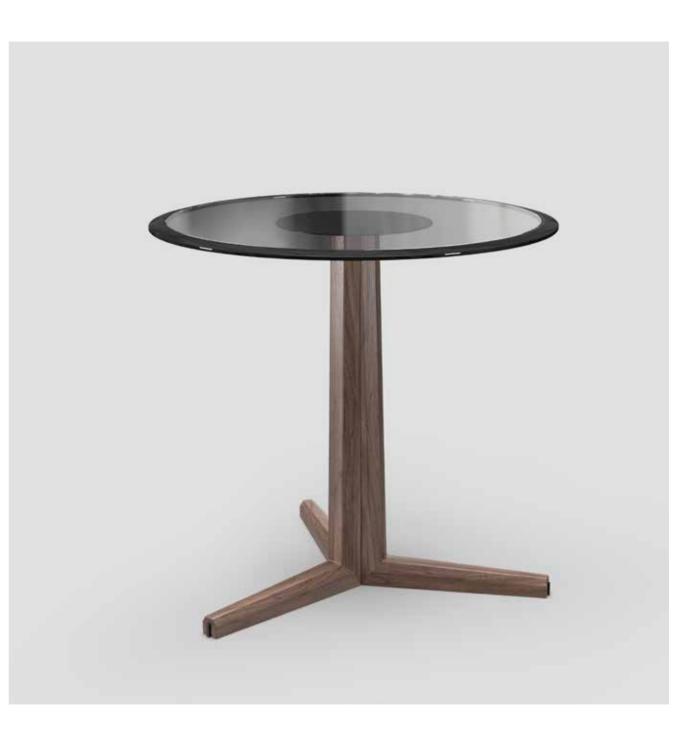

#### SANREMO TABLE GLASS

A versatile round side table, flexibly fitting different areas in your living space, the Sanremo Table Glass is topped with delicate high quality smoked glass. This is complemented by a rich massive wood structure and unique metal integrations.