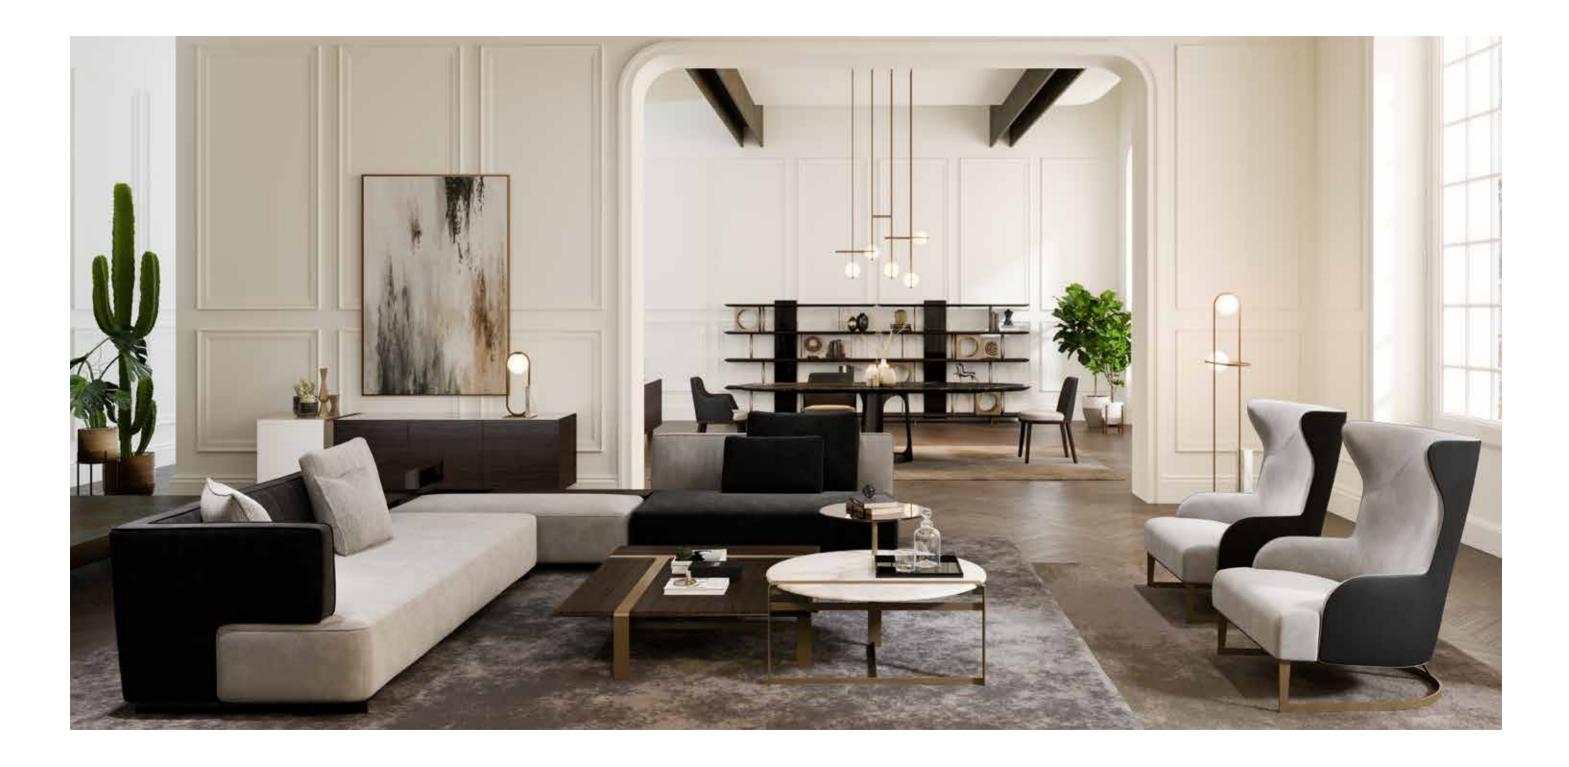

## VILLA SAN BABILA

The villa has all the charm of early 20th century houses with elegant moldings that rhythmically mark the space. The modern ceiling contrasts with metal beams running lengthwise over the dining area. The statement fireplace creates a strong and dynamic atmosphere, with chromatic and material contrasts between the metaphorically suspended metal base, the volume of oxidized metal and the volume of raw plaster.