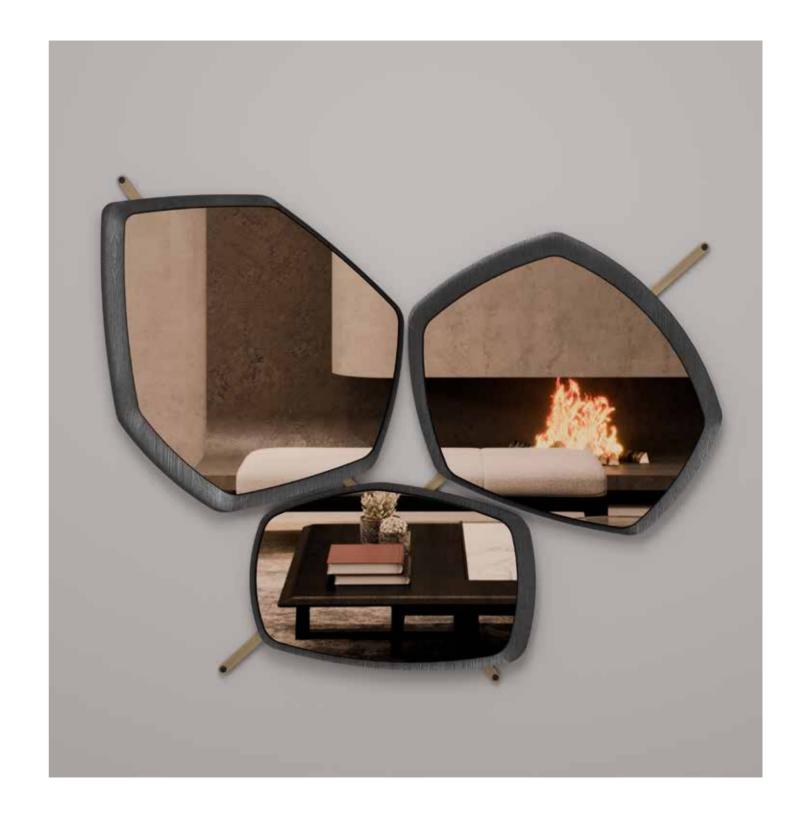

#### PORTOFINO MIRROR

Adding style to your wall set up, this flexible mirror set design of three or fewer mirrors has a stylish coherent presence. Integrated with massive wood frames and metal strip structure, the Portofino Mirror comes with your choice of smoky or dark grey shades, creating an inspiring contemporary piece for your collection.