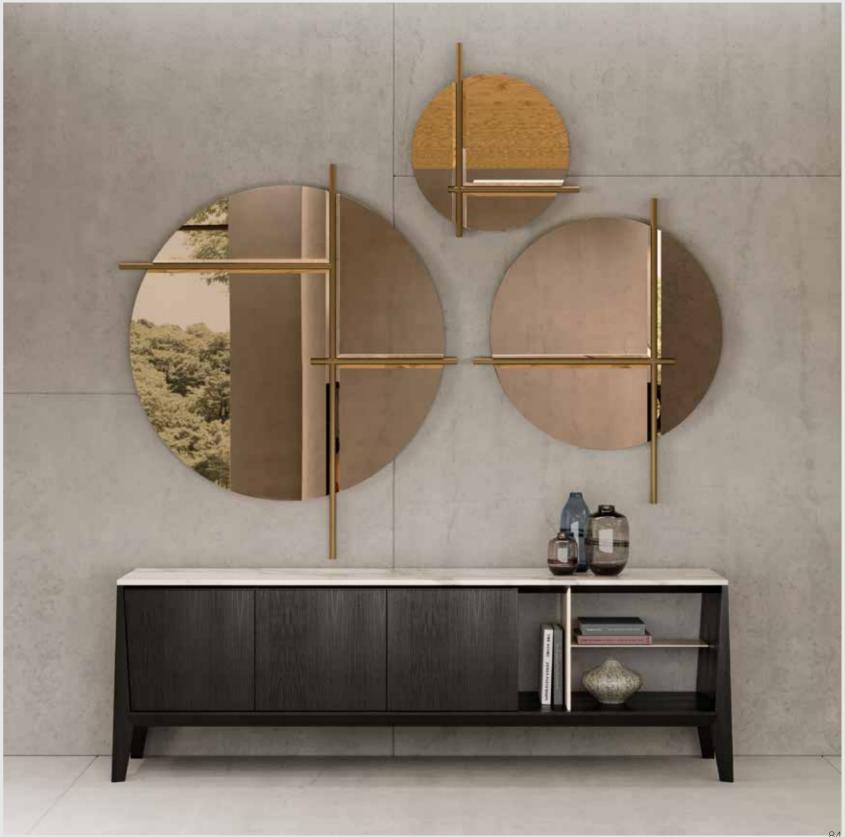

#### SANREMO BUFFET

A piece suitable for your home, the buffet is a delightful combination of practical use and refined looks. Expertly fashioned with a rich mix of materials, this piece is enhanced with elegant luxurious details such as internal lights, leather inlaid drawers and soft closing hinges; all embedded with various storage and display options.

### SANREMO BUFFET

#### SANREMO MIRROR

A fine selection to accentuate your wall set up, this flexible mirror set design of three pieces has an elegant yet dramatic presence. You can choose between a single or set display, supported by lean distinctive plated metal tubes which create a flowing feel that adds to the delicacy of the design. With your choice of smoky or dark grey shades, mixed with three different metal shades, add this inspiring contemporary piece in your unique collection.