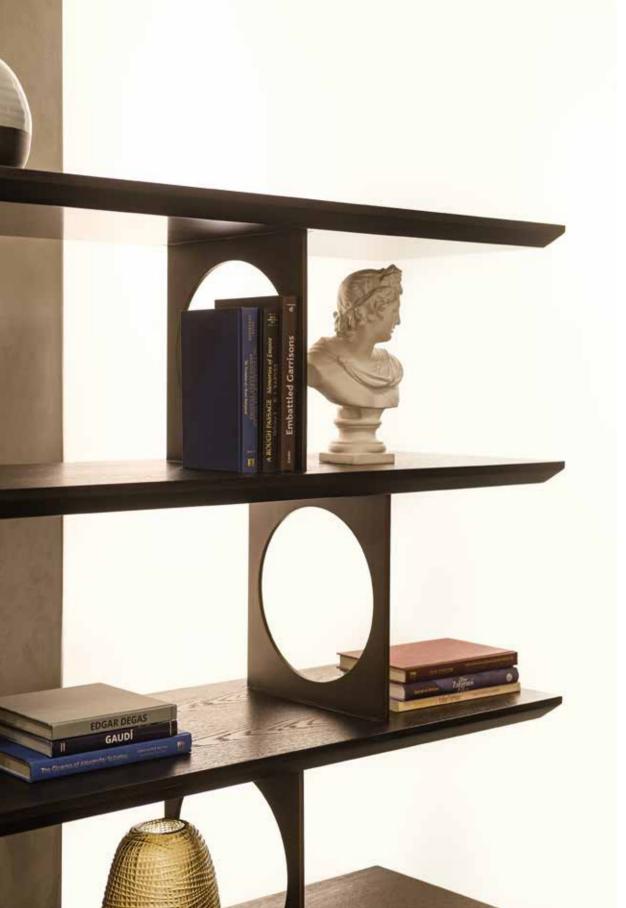

#### FIRENZE BOOKCASE

A contemporary addition to your living space, the bookcase unit is an exceptional piece. Boasting a combination of materials and colors that are yours to match and style, this piece comes with a marble topped metal box that contrasts the slim shelf lines to create a decorative piece that could also be used as a side table.