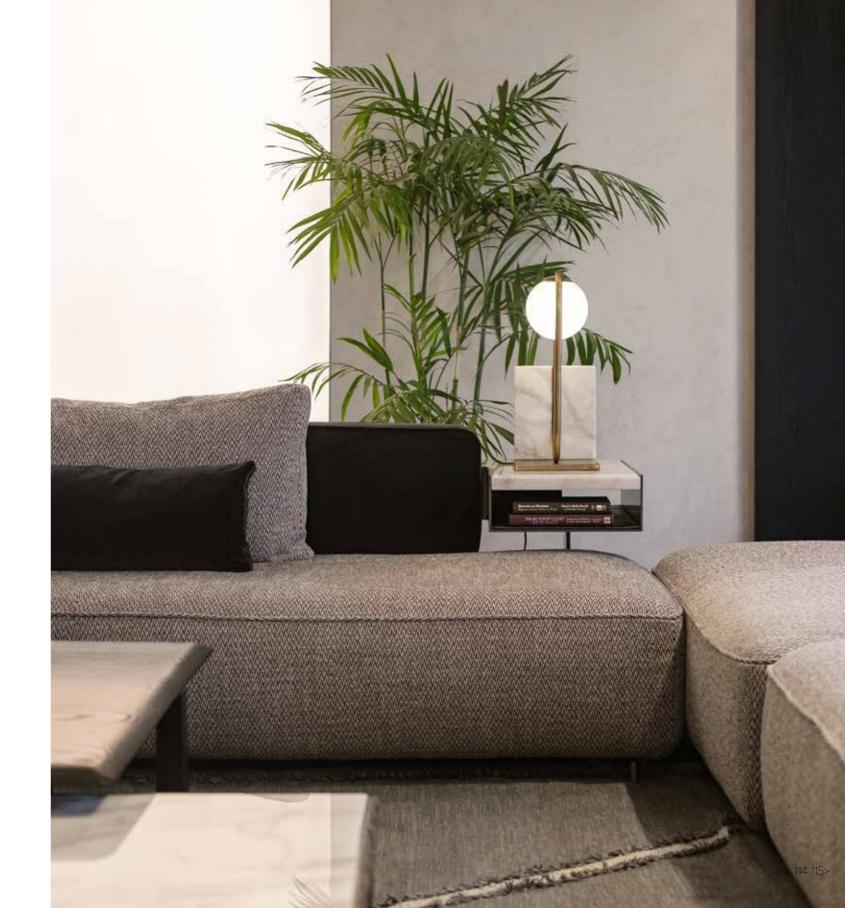

#### SANREMO TABLE GLASS

A versatile round side table, flexibly fitting different areas in your living space, the Sanremo Table Glass is topped with delicate high quality smoked glass. This is complemented by a rich massive wood structure and unique metal integrations.