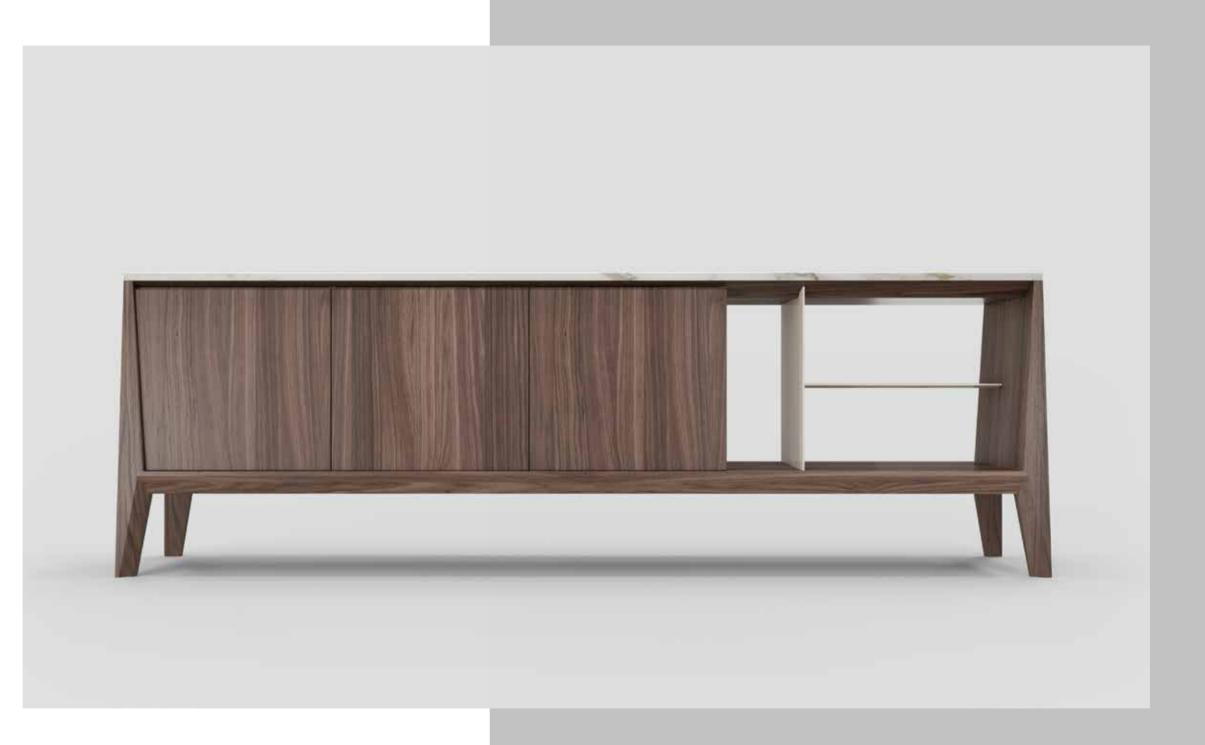

#### SANREMO BUFFET

A piece suitable for your home, the buffet is a delightful combination of practical use and refined looks. Expertly fashioned with a rich mix of materials, this piece is enhanced with elegant luxurious details such as internal lights, leather inlaid drawers and soft closing hinges; all embedded with various storage and display options.

### SANREMO BUFFET