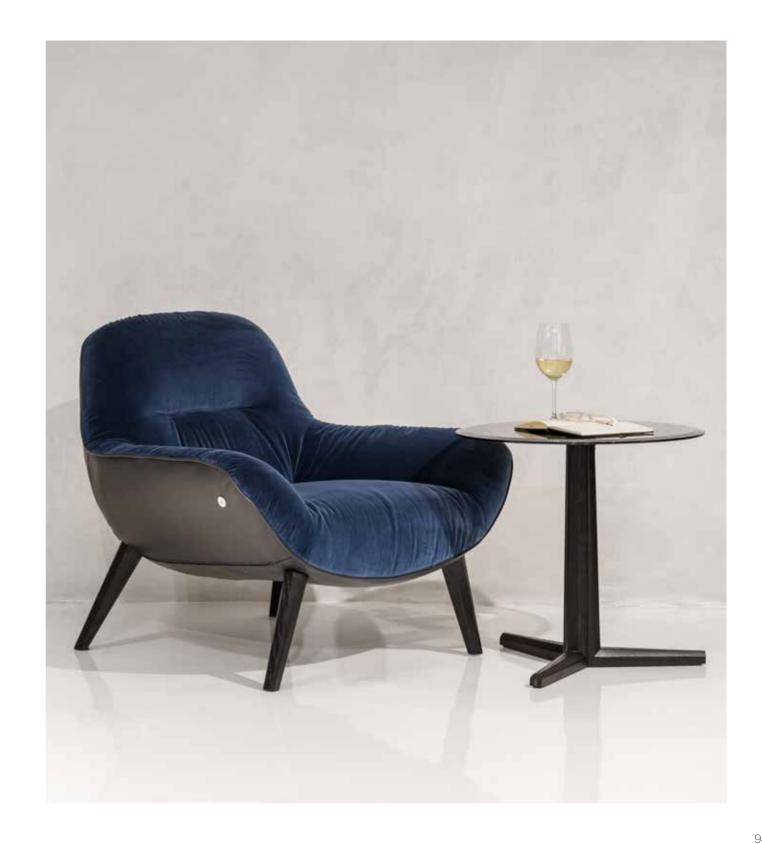

#### SANREMO ROUND ARMCHAIR

A composition of beauty, functionality and comfort, our relaxing Sanremo Armchair is your finest personalized elegant addition. With its ergonomic round structure and the highest quality Italian upholstery, this piece guarantees durability, with the addition of unique piping and a modern distinctive massive wood leg design. This beautiful armchair can smartly create your comfort space, while demonstrating your exquisite style.