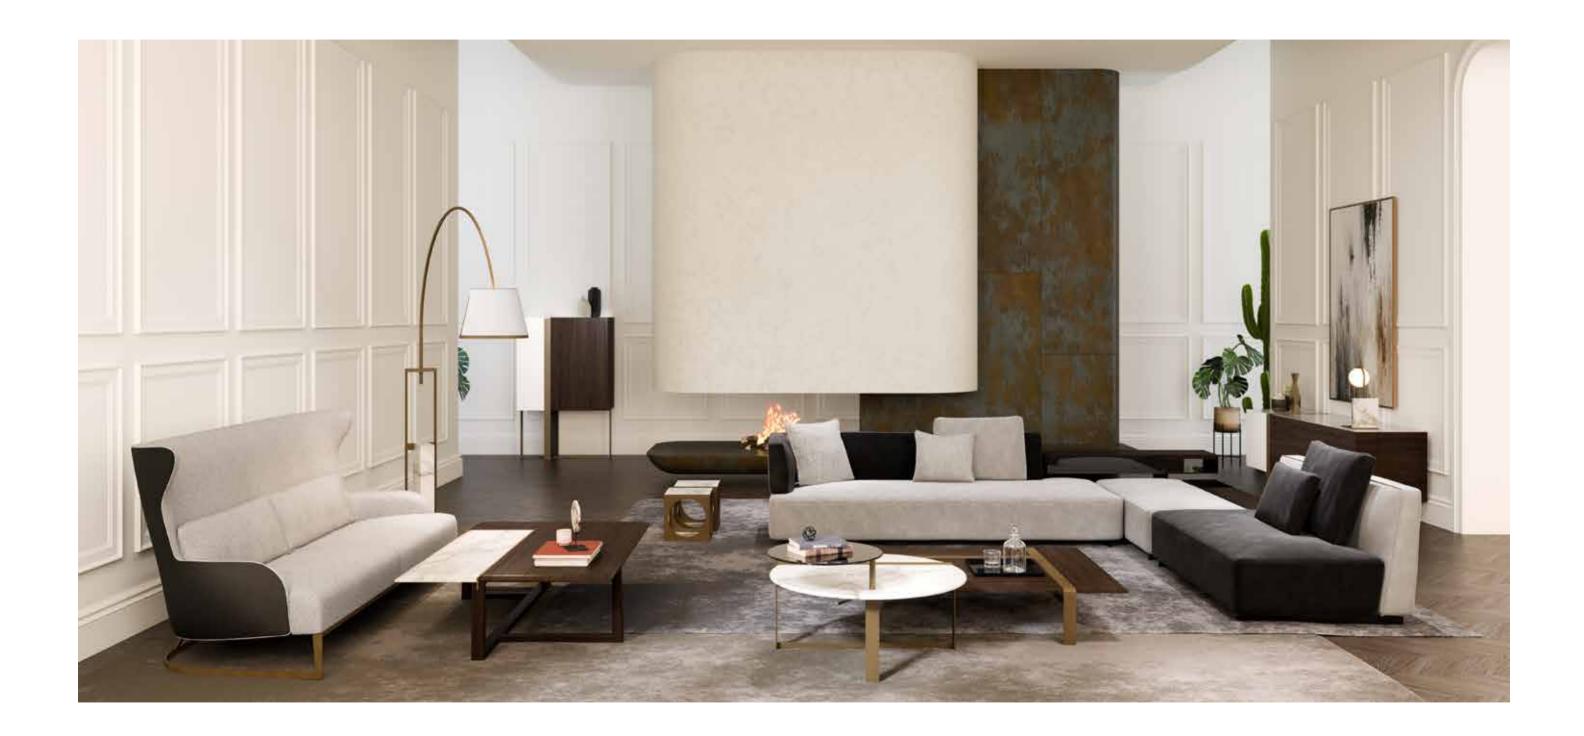

## VILLA SAN BABILA

The villa has all the charm of early 20th century houses with elegant moldings that rhythmically mark the space. The modern ceiling contrasts with metal beams running lengthwise over the dining area. The statement fireplace creates a strong and dynamic atmosphere, with chromatic and material contrasts between the metaphorically suspended metal base, the volume of oxidized metal and the volume of raw plaster.