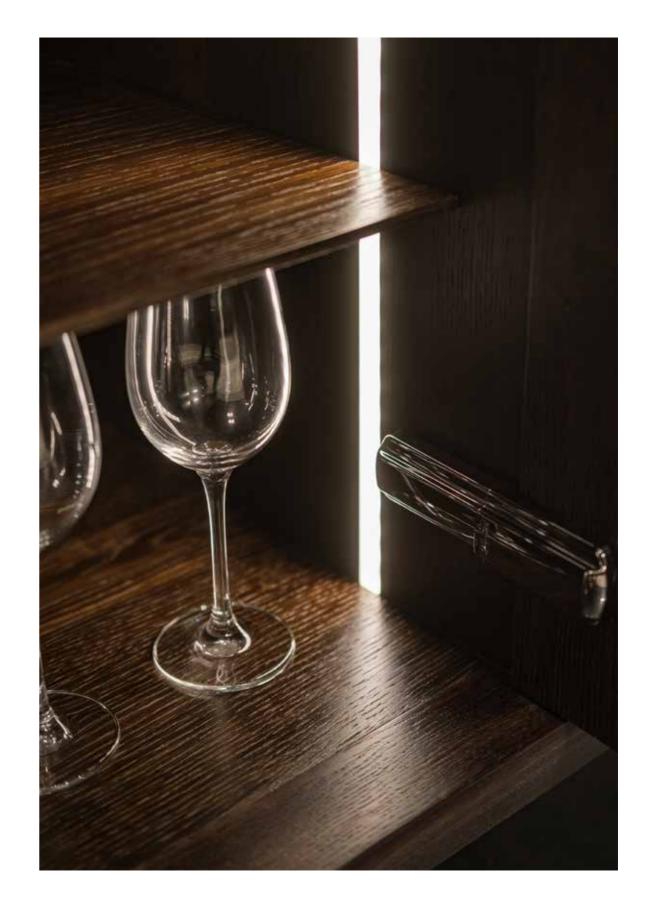

# SANREMO CABINET

A wood cabinet, created with impeccable boldness of Italian design, this piece delivers a functional and elegant mix with various storage and display options. Providing comfort when hosting thanks to the easy cup placements and moveable tray, the cabinet also boasts enhanced soft light sensors for an exquisite look. And to top it all off, it's customizable to your taste.