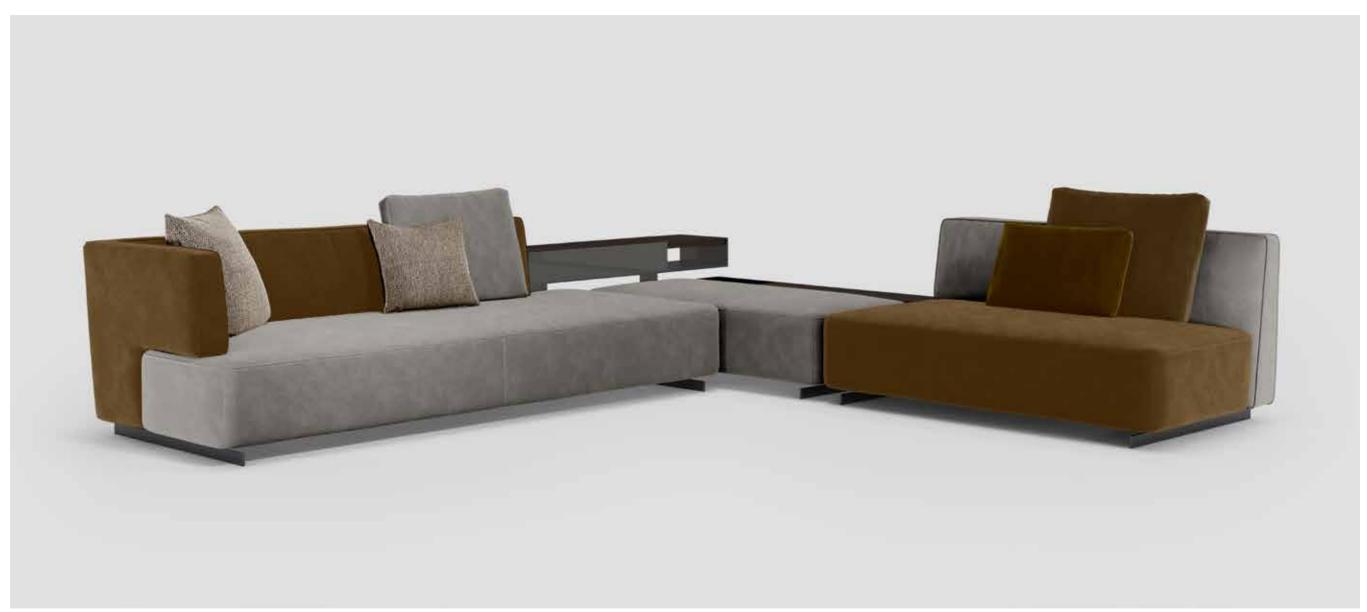

#### AMALFI SOFA

This modular distinct sofa layout comes with an artistic back and armrest design, embossed with elegant piping. The Amalfi Sofa comes in a variation of materials, enhanced with high-end padding, guaranteeing indescribable comfort and long-lasting good looks. The sofa also comes with a distinctive edge of integrated immobile functional elements for a versatile experience.