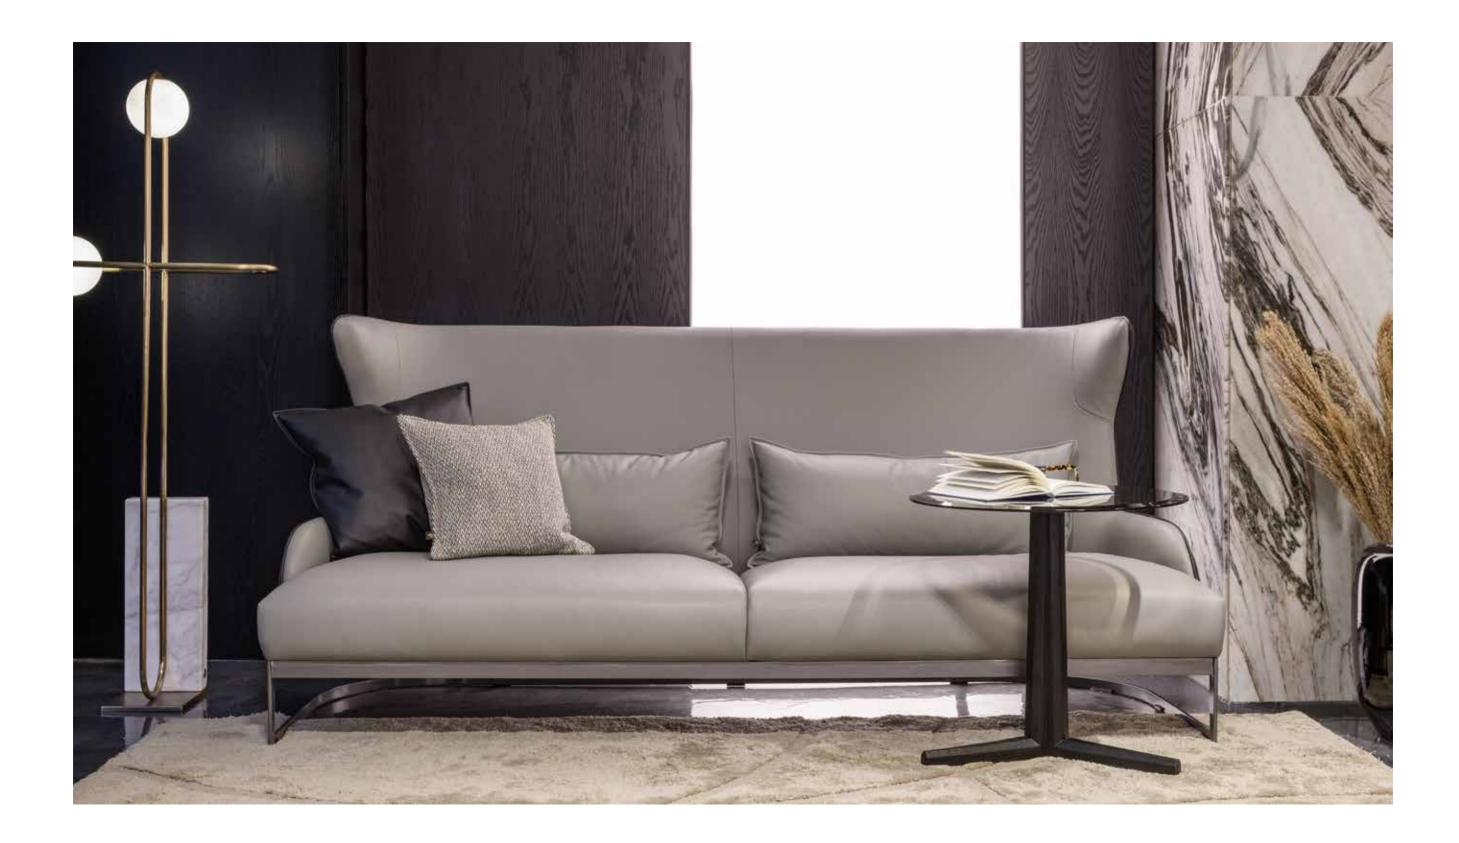

#### SANREMO ROUND ARMCHAIR

A composition of beauty, functionality and comfort, our relaxing Sanremo Armchair is your finest personalized elegant addition. With its ergonomic round structure and the highest quality Italian upholstery, this piece guarantees durability, with the addition of unique piping and a modern distinctive massive wood leg design. This beautiful armchair can smartly create your comfort space, while demonstrating your exquisite style.