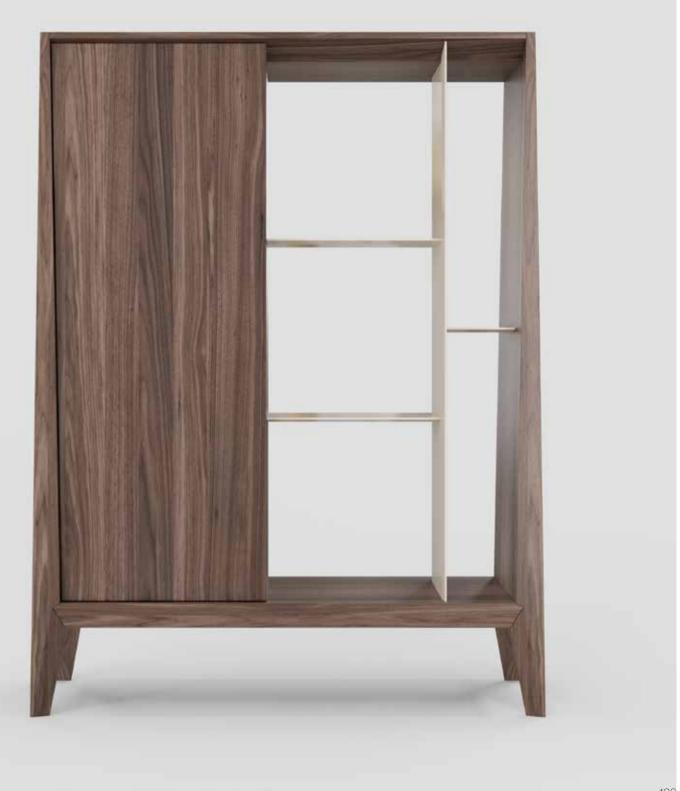

#### FIRENZE BOOKCASE

A contemporary addition to your living space, the bookcase unit is an exceptional piece. Boasting a combination of materials and colors that are yours to match and style, this piece comes with a marble topped metal box that contrasts the slim shelf lines to create a decorative piece that could also be used as a side table.