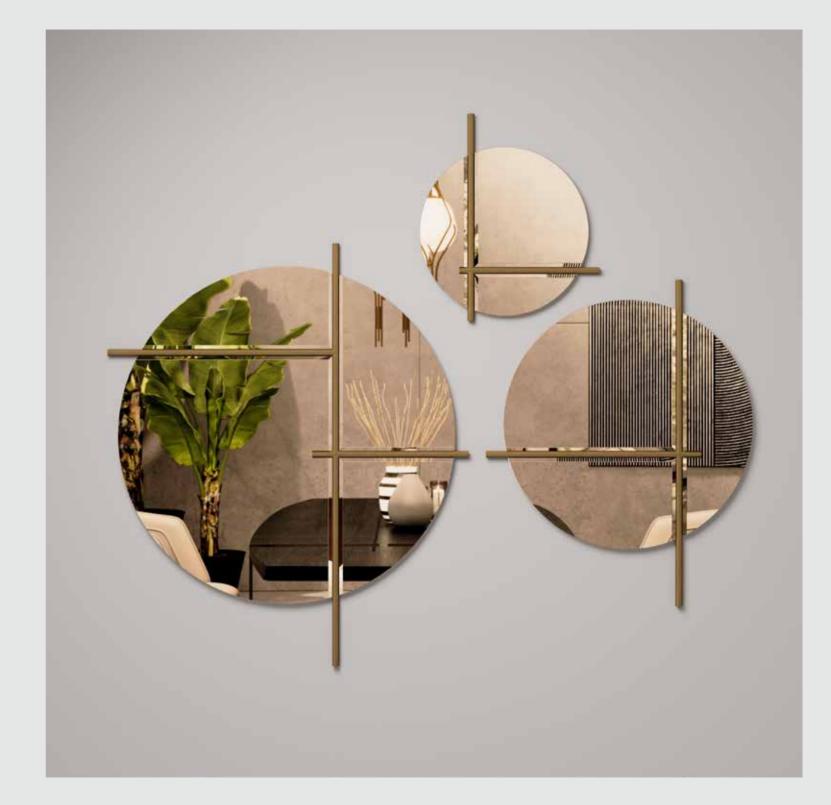

#### SANREMO MIRROR

A fine selection to accentuate your wall set up, this flexible mirror set design of three pieces has an elegant yet dramatic presence. You can choose between a single or set display, supported by lean distinctive plated metal tubes which create a flowing feel that adds to the delicacy of the design. With your choice of smoky or dark grey shades, mixed with three different metal shades, add this inspiring contemporary piece in your unique collection.