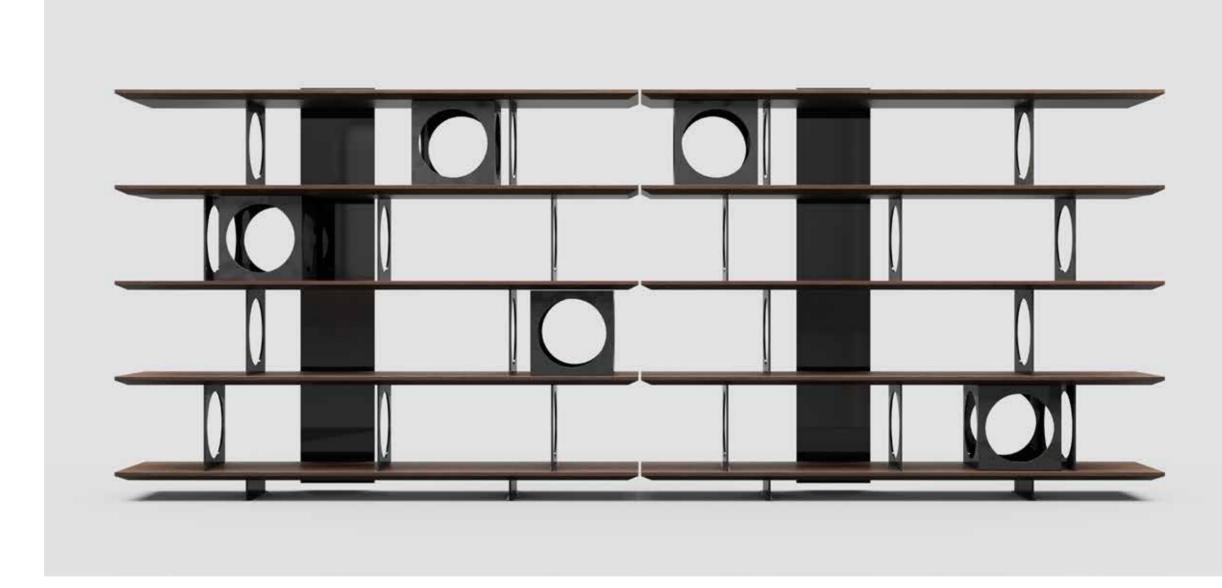

#### FIRENZE BOOKCASE

A contemporary addition to your living space, the bookcase unit is an exceptional piece. Boasting a combination of materials and colors that are yours to match and style, this piece comes with a marble topped metal box that contrasts the slim shelf lines to create a decorative piece that could also be used as a side table.