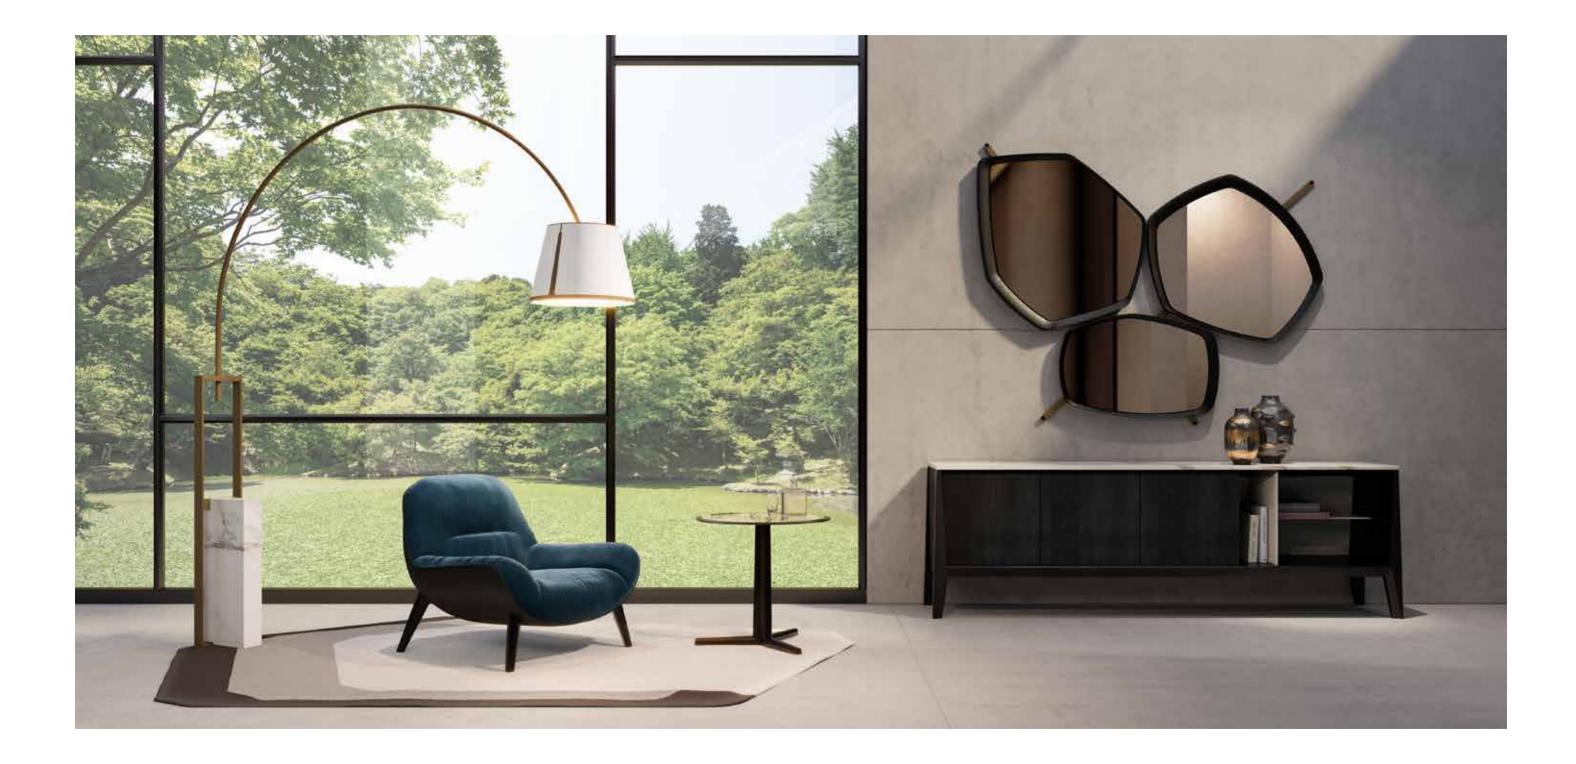

#### PORTOFINO MIRROR

Adding style to your wall set up, this flexible mirror set design of three or fewer mirrors has a stylish coherent presence. Integrated with massive wood frames and metal strip structure, the Portofino Mirror comes with your choice of smoky or dark grey shades, creating an inspiring contemporary piece for your collection.