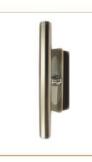

### Product Description

Slim is a wall mounted luminaire in an elegant and simple design to meet the designers requirements with complete LED solution