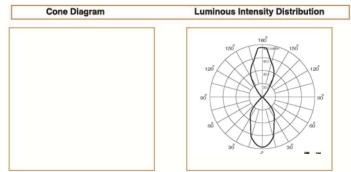

### Light Distribution

All Luminaries are electrical tested & protection tested according to the standard (IEC 598)

WALL MOUNTED