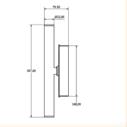

e Cast Aluminum    |  |  |  |  |
|-----------------|----------------------|--|--|--|--|
| Finishing       | Electrostatic coated |  |  |  |  |
| Optics          |                      |  |  |  |  |
| Weight          | 300 gm               |  |  |  |  |
| IP              | 20                   |  |  |  |  |
| IK              | 08                   |  |  |  |  |
| Suspension      | Wall Mounted         |  |  |  |  |
| Additional Data |                      |  |  |  |  |

#### Specifications

| Art No.   | WAT | CCT  | CRI | LED | Angle | e TL | Ø |
|-----------|-----|------|-----|-----|-------|------|---|
| 73540-PL- | 8   | 3000 | 80  | 1   | 57    | 449  | _ |
| 73545-PL- | 8   | 5000 | 80  | 1   | 57    | 462  | _ |
|           |     |      |     |     |       |      |   |

# Dimensions



### Light Distribution



All Luminaries are electrical tested & protection tested according to the standard (IEC 598)

WALL MOUNTED