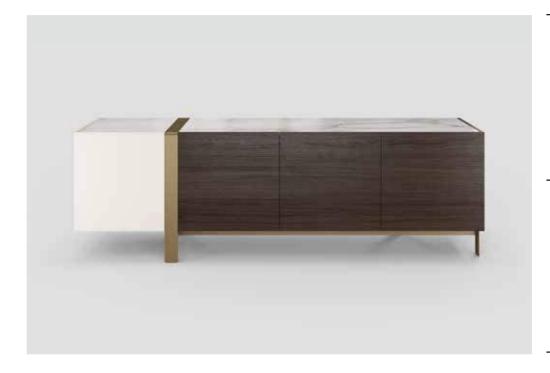

## **PORTOFINO**

buffet

#### Elements

#### Technical notes

a conversational art piece with an unconventional design, as a diversified mixture of materials between your choice of massive wood top colors matching it with metal legs color the metal legs are equipped with plastic feet, the unique identity of the Portofino metal belt bringing elegance and a singular identification to the overall set, all of which is tailored to your own taste as you enjoy the liberty of matching materials and colors creating a personalized unique piece.