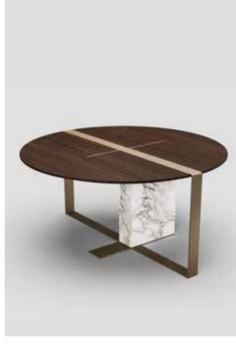

#### Technical notes

The chamfered top table, with its combination of metal, wood, and marble is a representation of the Italian modern design spirit, as the unique metal lines are integrated within the slim wooden shape, accentuated with a remarkable rich marble box at the bottom, emphasizing the design with the finesse of its nature raw patterns, creating an artwork that is attractive when observed from all angles, with a thick core guaranteeing durability and strength.

According to your taste, you can choose from the rectangular or round shapes, your size and colors preference, and allow yourself the pleasure of combining the variety of elements together with our endless options, to come to a final design that satisfies the artist in you.