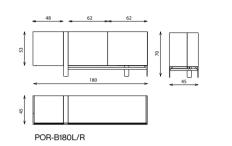

## **PORTOFINO**

buffet

#### Elements

#### Technical notes

a conversational art piece with an unconventional design, as a diversified mixture of materials between your choice of massive wood top colors matching it with metal legs color the metal legs are equipped with plastic feet, the unique identity of the Portofino metal belt bringing elegance and a singular identification to the overall set, all of which is tailored to your own taste as you enjoy the liberty of matching materials and colors creating a personalized unique piece.