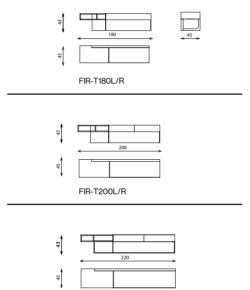

#### Elements

FIR-T220L/R

#### Technical notes

The Firenze TV unit, with your choice of a veneer top or painted wood, or a mix of both, is a functional smart addition to your living space, recognized by the refined back design variation of marble, painted wood or veneer, that also acts as a separator for flexible attractive placement away from walls, based with a finely lined metal structure with plastic feet for protection, integrating the delicacy of push-to-open drawers for discreet storage, and a cable passage installation offering a tidy & neat look.