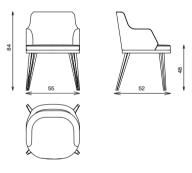

#### Technical notes

A stylish selection of Bellagio dining chairs, that you can flexibly personalize with flair and creativity, combining the expertly fashioned full cover layout of your choice of leather or fabric, with the variation of the exceptionally wood structured slim designs, available as an armchair, or armless, high back or low back, as you mix and match a collective unique identity, integrating special Pizzecata and Aperta stitching, distinguished with soft sponge and microfiber upholstery for ultimate comfort, legs supported with felt feet for protection.