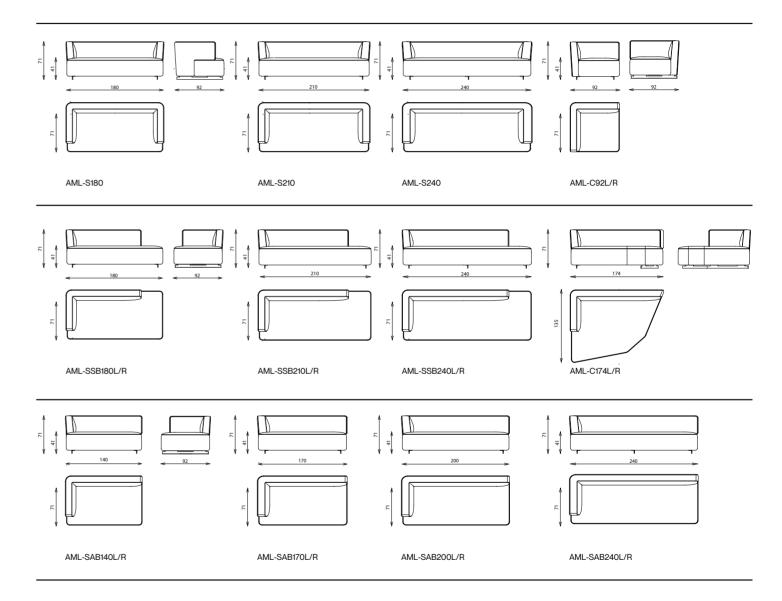

I**

sofa



#### Technical notes

Amalfi sofas, crafted with a combination of the highest quality of materials, bringing perfection to Italian artistry, complemented with a unique back and armrest design, provided medium or soft upholstery and outlined with tailored elegant piping, metal legs base with plastic feet for protection.

The sofa is padded with tested high resilience sponge with special fiber for durability as well as exquisite relaxing support, tapered layout accentuated with a variation of your choice from cushion sizes and distinctive textiles & leathers,

with a set of pillows padded with natural feather or micro-fiber, all of which you can integrate with immobile elements for decorative and functional usage, a fusion of impeccable design and functionality.

#### Elements



202 203>

#### Elements



## **AMALFI** sofa



#### Technical notes

Versatile side table collection available in different variations, featuring a cabinet, straight table, and L-shaped table, distinguishably crafted with your choice of veneer top or marble, with a metal base on plastic feet, enhanced with luxurious leather inlay.

Could be integrated with the Amalfi sofa for a functional smart set.

## **BELLAGIO**

armchair



#### Elements



## **BELLAGIO**

chair



#### Elements



BEL-C60

#### Technical notes

For subtle solitude, the chair and banquette corner is an asset worth owning, with the delicate fine lining of the fully covered body of your choice of fabric or leather, gracefully complemented with the Aperta stitching, a confident personal setup that is your connection