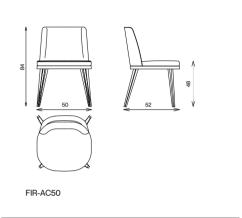

#### Technical notes

The dining chair collection, with endless personalization options, comes in three design variations, with an arm-set, without an arm-set, and round. Massive wood structure and special high-quality soft sponge and microfiber padding providing durability and comfort, with plastic feet for protection, legs come in massive wood of your choice from our finest material selection, with an option to emphasize the artisan look by matching diverse textile colors and styles in one set, or creating a subtle delicate unified look, reflecting the artistic designer in you.