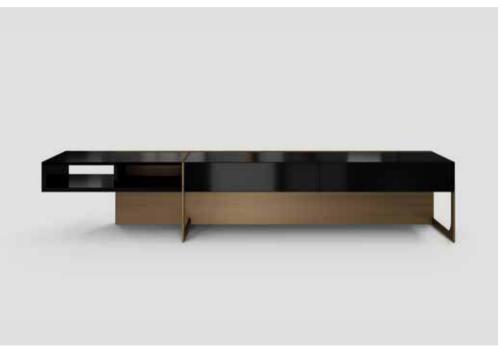

## FIRENZE

tv unit

#### Technical notes

The Firenze TV unit, with your choice of a veneer top or painted wood, or a mix of both, is a functional smart addition to your living space, recognized by the refined back design variation of marble, painted wood or veneer, that also acts as a separator for flexible attractive placement away from walls, based with a finely lined metal structure with plastic feet for protection, integrating the delicacy of push-to-open drawers for discreet storage, and a cable passage installation offering a tidy & neat look.

A multiple-use flexible neat TV unit customized to your own taste and style.