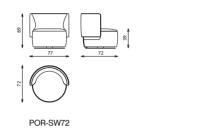

swivel armchair

#### Elements

#### Technical notes

The swivel chair smooth revolving 180 degrees, effortlessly falls back into place once unused, uniquely supported with a metal base that includes a swivel mechanism on felt feet, an exceptionally neat addition to seating areas, presenting a continuously organized presence, supported with the highest quality wood structure, all of which is padded with HR sponge with special fiber tallying ease and extreme comfort to your experience, integrating an exceptional metal belt insert to the back which adds individuality to the design. Our chair is customized to each individual taste as you choose your preference from leather to our collection of 7 distinctive textiles, and a subtle elegant palette that you can mix and match colors from, applied with numerous options, resulting in assembling your very own identity in a harmonious design.