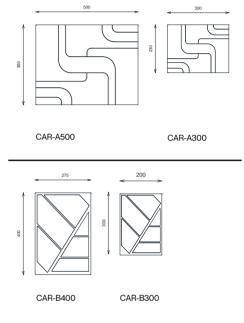

to combine our diverse materials and colors, enjoy the distinctive experience of creative self-expression through assembling your very own singular sofa.

#### Technical notes

The armchair is an iconic stand-alone piece in the Cortina collection, refined with smooth exotic slim sides, accentuating the wood structure with high resilience sponge and special fiber padding, medium or soft upholstery provided with an arm and headrest for an exceptionally cozy and comfortable feel, an artwork in any space with its flawless distinctive back design, and meticulous Aperta stitching, supported with a stylish round metal base and plastic feet for protection. Re-combine endless options to personalize your own work of art with guaranteed durability and stylishness.

## **CARPETS**





#### Elements



#### Technical notes

Meticulously blending exquisite Italian design with Egyptian craftsmanship to bring together the modern rugs to complement your setup and bond the entire environment serving the required sophisticated look.

Made of 100% wool, it is crafted by hand using the ancient Egyptian method and the carpets are available in the monochrome colors and also can be made in custom colors according to your selection from our color palate, to enhance your home atmosphere with your own selection.



## FIRENZE bookcase



#### Technical notes

A contemporary elevated book shelves unit, smartly designed to suit diverse spaces, as bookshelves or as a separator, a reflection of your modern self, as you personalize it to your own style with your choice of wood, veneer or lacquer structur