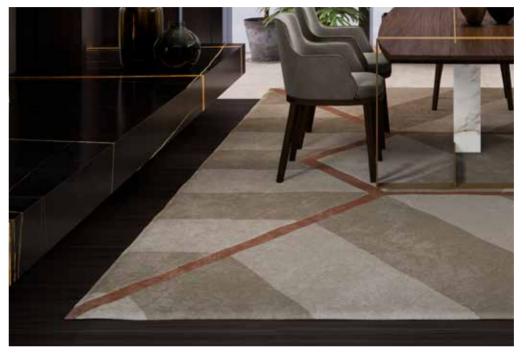

## **CARPETS**

#### Technical notes

Meticulously blending exquisite Italian design with Egyptian craftsmanship to bring together the modern rugs to complement your setup and bond the entire environment serving the required sophisticated look.

Made of 100% wool, it is crafted by hand using the ancient Egyptian method and the carpets are available in the monochrome colors and also can be made in custom colors according to your selection from our color palate, to enhance your home atmosphere with your own selection.