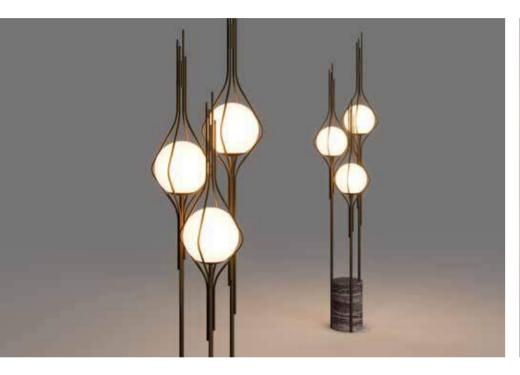

#### Technical notes

A contemporary elegant design piece, the glass globe shape is surrounded by lean artistically shaped metal tubes, that fade into distinctive non-symmetrical lines, available as a single or double set, which you can enjoy the process of selecting, assembling, and forming a wall set that presents your creative signature, also available for floor display, with increased elegance reflected in the distinctive cylinder-shaped floor marble, as you choose your preference from 3 unique colors.