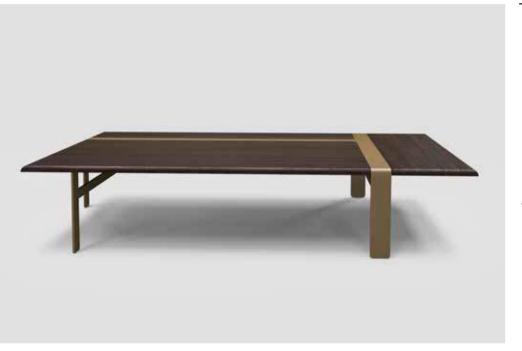

dining tables

#### Technical notes

The chamfered top table, with its combination of metal, wood, and marble is a representation of the Italian modern design spirit, as the unique metal lines are integrated within the slim wooden shape, accentuated with a remarkable rich marble box at the bottom, emphasizing the design with the finesse of its nature raw patterns, creating an artwork that is attractive when observed from all angles, with a thick core guaranteeing durability and strength.

According to your taste, you can choose from the rectangular or round shapes, your size and colors preference, and allow yourself the pleasure of combining the variety of elements together with our endless options, to come to a final design that satisfies the artist in you.