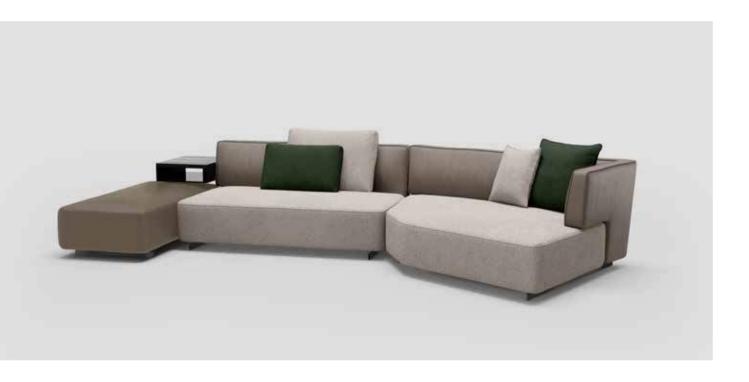

#### Technical notes

Amalfi sofas, crafted with a combination of the highest quality of materials, bringing perfection to Italian artistry, complemented with a unique back and armrest design, provided medium or soft upholstery and outlined with tailored elegant piping, metal legs base with plastic feet for protection.

The sofa is padded with tested high resilience sponge with special fiber for durability as well as exquisite relaxing support, tapered layout accentuated with a variation of your choice from cushion sizes and distinctive textiles & leathers,

with a set of pillows padded with natural feather or micro-fiber, all of which you can integrate with immobile elements for decorative and functional usage, a fusion of impeccable design and functionality.