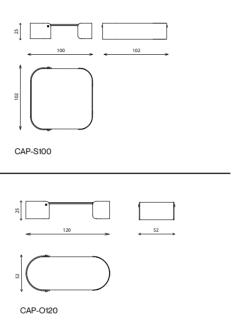

#### Technical notes

The Capri table collection offers a variety of tables where each one reflects an impeccably designed centerpiece, recognizable with the unique combination of the metal tube structure, wood, and marble, endless personalizing variation, as you combine from a selection of marble, veneer, and painted tops, mixed with your choice of color for the metal legs, emphasized with solid steel, and can be integrated with a higher Capri table, offering a chance to compose your very own harmonious stylish table design while choosing from different heights and dimensions, from rectangular to round to three separate triangular sets.

#### Technical notes

Our Capri collection comes also in a set of 3 round shaped tops, with your choice from our distinctive collection of different top variations, from marble, paint, or veneer, supported and connected with metal tube legs creating a modern versatile piece complementing your living space.