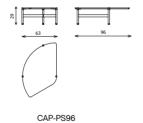

#### Technical notes

The Capri table collection offers a variety of tables where each one reflects an impeccably designed centerpiece, recognizable with the unique combination of the metal tube structure, wood, and marble, endless personalizing variation, as you combine from a selection of marble, veneer, and painted tops, mixed with your choice of color for the metal legs, emphasized with solid steel, and can be integrated with a higher Capri table, offering a chance to compose your very own harmonious stylish table design while choosing from different heights and dimensions, from rectangular to round to three separate triangular sets.

#### Technical notes

Capri marble-topped table, a centerpiece with a recognizable identity. The combination of marble, wood, and metal, is an added high light to your collection, diverse integration of materials, customizable to your own taste and style as you choose from our marble collection, as well as mix and match the metal and wood sides according to your own taste, accentuated with metal finish for an elegant aesthetic look, available in two shapes, a table that is also a reflection of your distinctive taste and vision.