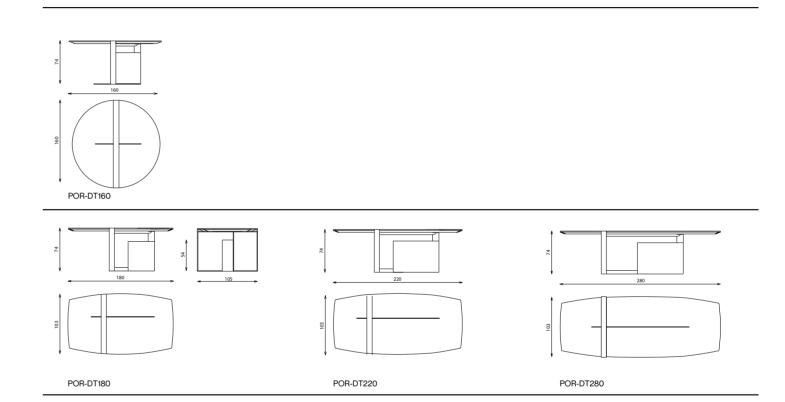

#### Technical notes

The chamfered top table, with its combination of metal, wood, and marble is a representation of the Italian modern design spirit, as the unique metal lines are integrated within the slim wooden shape, accentuated with a remarkable rich marble box at the bottom, emphasizing the design with the finesse of its nature raw patterns, creating an artwork that is attractive when observed from all angles, with a thick core guaranteeing durability and strength.

According to your taste, you can choose from the rectangular or round shapes, your size and colors preference, and allow yourself the pleasure of combining the variety of elements together with our endless options, to come to a final design that satisfies the artist in you.