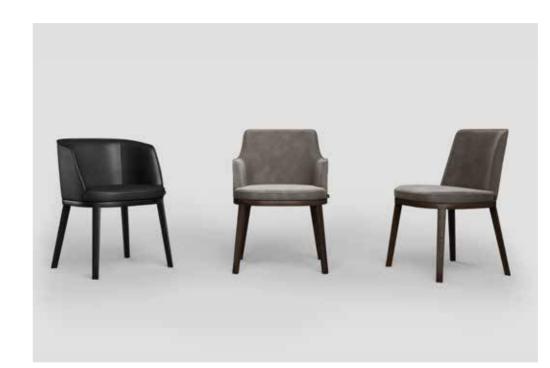

## FIRENZE chairs

#### Technical notes

The dining chair collection, with endless personalization options, comes in three design variations, with an arm-set, without an arm-set, and round. Massive wood structure and special high-quality soft sponge and microfiber padding providing durability and comfort, with plastic feet for protection, legs come in massive wood of your choice from our finest material selection, with an option to emphasize the artisan look by matching diverse textile colors and styles in one set, or creating a subtle delicate unified look, reflecting the artistic designer in you.