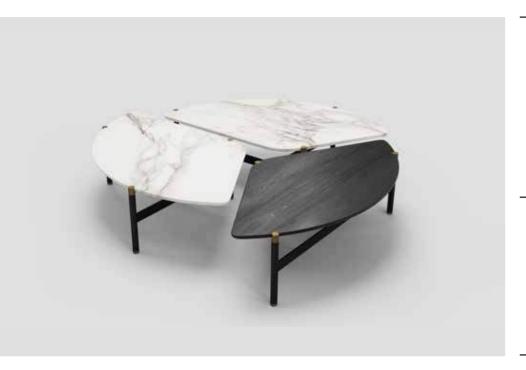

## **CAPRI** coffee tables

#### Technical notes

The Capri table collection offers a variety of tables where each one reflects an impeccably designed centerpiece, recognizable with the unique combination of the metal tube structure, wood, and marble, endless personalizing variation, as you combine from a selection of marble, veneer, and painted tops, mixed with your choice of color for the metal legs, emphasized with solid steel, and can be integrated with a higher Capri table, offering a chance to compose your very own harmonious stylish table design while choosing from different heights and dimensions, from rectangular to round to three separate triangular sets.

#### Technical notes

Our Capri collection comes also in a set of 3 round shaped tops, with your choice from our distinctive collection of different top variations, from marble, paint, or veneer, supported and connected with metal tube legs creating a modern versatile piece complementing your living space.