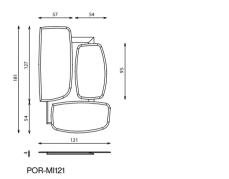

#### Technical notes

Portofino sofa flexibly positioned pieces have unique high-density microfiber luxurious cushions, with tested layers of climalite, resilient sponge, and feather padding, guaranteeing comfort and extended durability, covered with your choice from our highest quality of diverse textiles& leathers, with a detailed back design, accentuated with metal belt legs. The Sofa can integrate a massive wood cabinet inlaid with natural leather presenting practicality alongside elegance, and a veneer back cabinet with metal separators,

for multi-functional use, the delicate small cushions accentuates the seating easiness. When choosing this sofa we grant you limitless options to combine textures and materials allowing you an individualistic design experience as you create your very own unique piece.

POR-C140L/R