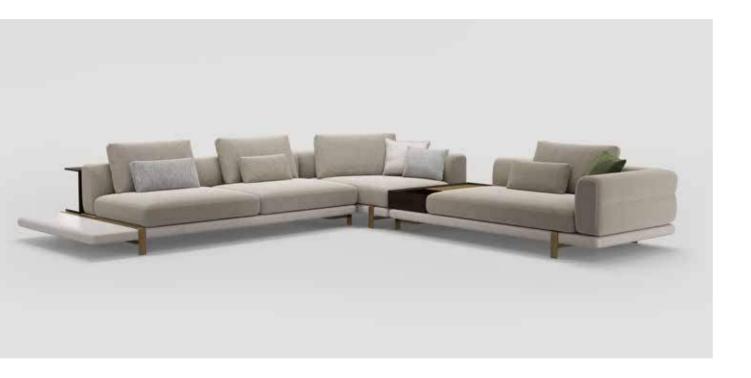

y matching diverse textile colors and styles in one set, or creating a subtle delicate unified look, reflecting the artistic designer in you.

# **FIRENZE** dining tables



#### Technical notes

A dining table that is your very own statement piece, recognized with its trendy thick marble flying top, throwing a bridge-like impression, available in a round or oval shape, while offering a variation of four different sleek marble designs that you can proudly choose from, under layered with painted wood.

The highlight of the design comes in the unique metal base, flexible in your choice of metal finishes, modern and exceptional with the slim contemporary cone layout, integrating a marble center, all of which is supported with a 5 mm felt feet thickness for protection and durability.



sofa



#### Technical notes

Portofino sofa flexibly positioned pieces have unique high-density microfiber luxurious cushions, with tested layers of climalite, resilient sponge, and feather padding, guaranteeing comfort and extended durability, covered with your choice from our highest quality of diverse textiles& leathers, with a detailed back design, accentuated with metal belt legs. The Sofa can integrate a massive wood cabinet inlaid with natural leather presenting practicality alongside elegance, and a veneer back cabinet with metal separators,

for multi-functional use, the delicate small cushions accentuates the seating easiness. When choosing this sofa we grant you limitless options to combine textures and materials allowing you an individualistic design experience as you create your ve