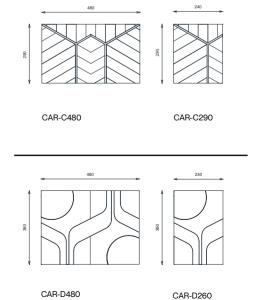

h its flawless distinctive back design, and meticulous Aperta stitching, supported with a stylish round metal base and plastic feet for protection. Re-combine endless options to personalize your own work of art with guaranteed durability and stylishness.

## **CARPETS**





#### Elements



#### Technical notes

Meticulously blending exquisite Italian design with Egyptian craftsmanship to bring together the modern rugs to complement your setup and bond the entire environment serving the required sophisticated look.

Made of 100% wool, it is crafted by hand using the ancient Egyptian method and the carpets are available in the monochrome colors and also can be made in custom colors according to your selection from our color palate, to enhance your home atmosphere with your own selection.



## FIRENZE bookcase



#### Technical notes

A contemporary elevated book shelves unit, smartly designed to suit diverse spaces, as bookshelves or as a separator, a reflection of your modern self, as you personalize it to your own style with your choice of wood, veneer or lacquer structure, selecting colors that match your living space, enhanced by elegant metal separators for a neat attractive display of items, unit supported by felt feet for protection, integrating painted back panel of your choice of color.

Given the option of assembling with the unit a moveable metal box with marble top, multi-functional according to the occasion whether as a side table, or as a progressive decorative piece.

#### Elements



216 217>

## FIRENZE

tv unit



#### Elements



FIR-T220L/R

## FIRENZE