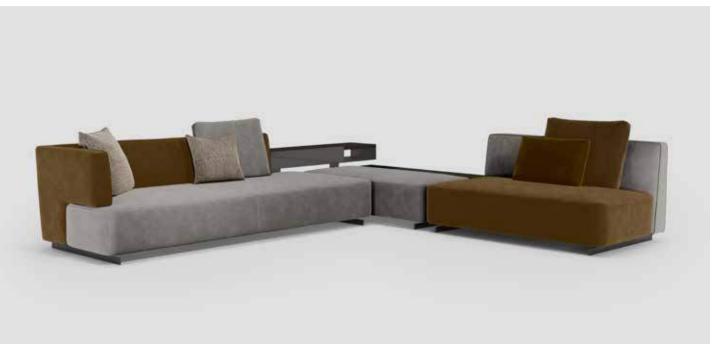

## **AMALFI** sofa

#### Technical notes

Amalfi sofas, crafted with a combination of the highest quality of materials, bringing perfection to Italian artistry, complemented with a unique back and armrest design, provided medium or soft upholstery and outlined with tailored elegant piping, metal legs base with plastic feet for protection.

The sofa is padded with tested high resilience sponge with special fiber for durability as well as exquisite relaxing support, tapered layout accentuated with a variation of your choice from cushion sizes and distinctive textiles & leathers,

with a set of pillows padded with natural feather or micro-fiber, all of which you can integrate with immobile elements for decorative and functional usage, a fusion of impeccable design and functionality.