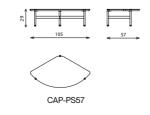

#### Technical notes

The Capri table collection offers a variety of tables where each one reflects an impeccably designed centerpiece, recognizable with the unique combination of the metal tube structure, wood, and marble, endless personalizing variation, as you combine from a selection of marble, veneer, and painted tops, mixed with your choice of color for the metal legs, emphasized with solid steel, and can be integrated with a higher Capri table, offering a chance to compose your very own harmonious stylish table design while choosing from different heights and dimensions, from rectangular to round to three separate triangular sets.

#### Technical notes

Capri marble-topped table, a centerpiece with a recognizable identity. The combination of marble, wood, and metal, is an added high light to your collection, diverse integration of materials, customizable to your own taste and style as you choose from our marble collection, as well as mix and match the metal and wood sides according to your own taste, accentuated with metal finish for an elegant aesthetic look, available in two shapes, a table that is also a reflection of your distinctive taste and vision.