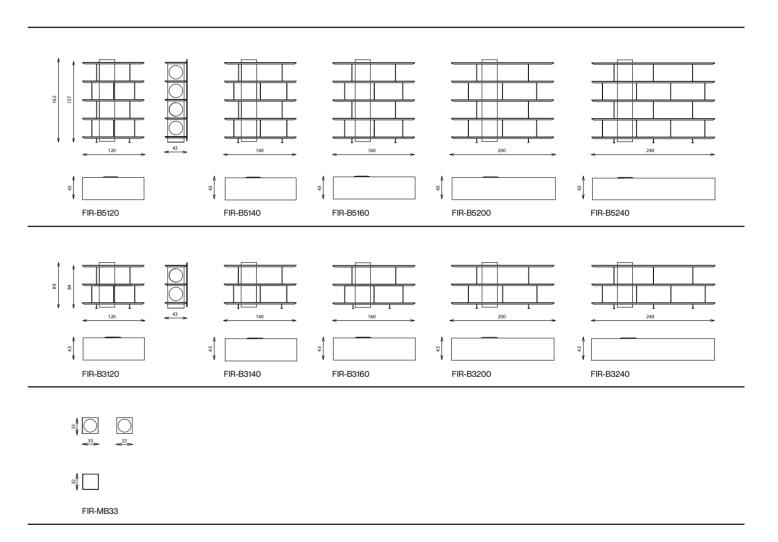

## FIRENZE bookcase

#### Technical notes

A contemporary elevated book shelves unit, smartly designed to suit diverse spaces, as bookshelves or as a separator, a reflection of your modern self, as you personalize it to your own style with your choice of wood, veneer or lacquer structure, selecting colors that match your living space, enhanced by elegant metal separators for a neat attractive display of items, unit supported by felt feet for protection, integrating painted back panel of your choice of color.

Given the option of assembling with the unit a moveable metal box with marble top, multi-functional according to the occasion whether as a side table, or as a progressive decorative piece.

#### Elements

216 217>