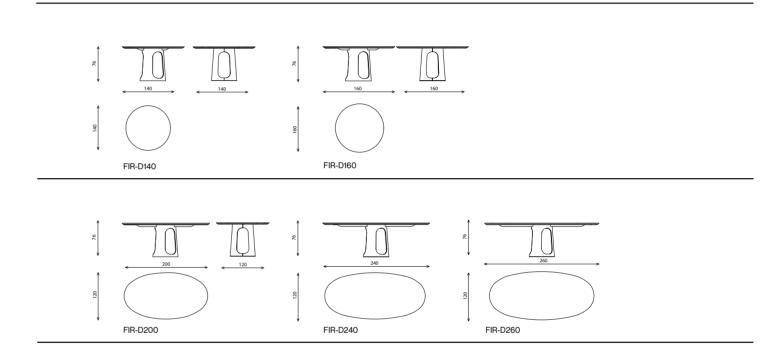

# **FIRENZE** dining tables

#### Technical notes

A dining table that is your very own statement piece, recognized with its trendy thick marble flying top, throwing a bridge-like impression, available in a round or oval shape, while offering a variation of four different sleek marble designs that you can proudly choose from, under layered with painted wood.

The highlight of the design comes in the unique metal base, flexible in your choice of metal finishes, modern and exceptional with the slim contemporary cone layout, integrating a marble center, all of which is supported with a 5 mm felt feet thickness for protection and durability.