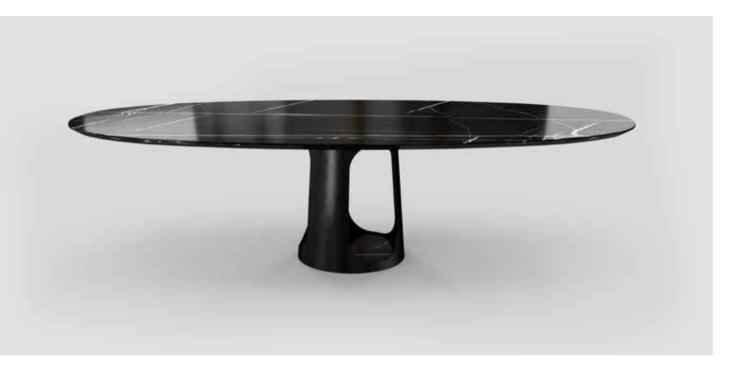

#### Technical notes

A dining table that is your very own statement piece, recognized with its trendy thick marble flying top, throwing a bridge-like impression, available in a round or oval shape, while offering a variation of four different sleek marble designs that you can proudly choose from, under layered with painted wood.

The highlight of the design comes in the unique metal base, flexible in your choice of metal finishes, modern and exceptional with the slim contemporary cone layout, integrating a marble center, all of which is supported with a 5 mm felt feet thickness for protection and durability.