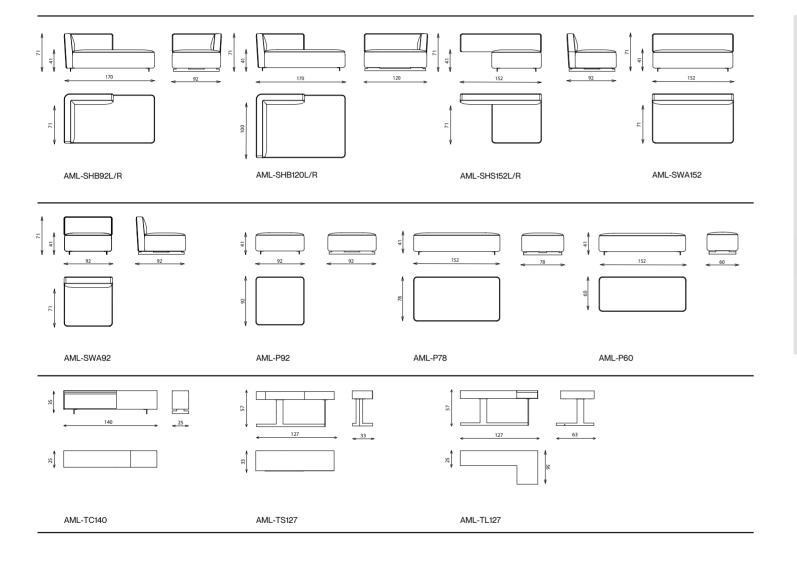

notes

Amalfi sofas, crafted with a combination of the highest quality of materials, bringing perfection to Italian artistry, complemented with a unique back and armrest design, provided medium or soft upholstery and outlined with tailored elegant piping, metal legs base with plastic feet for protection.

The sofa is padded with tested high resilience sponge with special fiber for durability as well as exquisite relaxing support, tapered layout accentuated with a variation of your choice from cushion sizes and distinctive textiles & leathers,

with a set of pillows padded with natural feather or micro-fiber, all of which you can integrate with immobile elements for decorative and functional usage, a fusion of impeccable design and functionality.

#### Elements



202 203>

#### Elements



## **AMALFI** sofa



#### Technical notes

Versatile side table collection available in different variations, featuring a cabinet, straight table, and L-shaped table, distinguishably crafted with your choice of veneer top or marble, with a metal base on plastic feet, enhanced with luxurious leather inlay.

Could be integrated with the Amalfi sofa for a functional smart set.

## **BELLAGIO**

armchair



#### Elements



## **BELLAGIO**

chair



#### Elements



BEL-C60

#### Technical notes

For subtle solitude, the chair and banquette corner is an asset worth owning, with the delicate fine lining of the fully covered body of your choice of fabric or leather, gracefully complemented with the Aperta stitching, a confident personal setup that is your connection to home, padded with selec