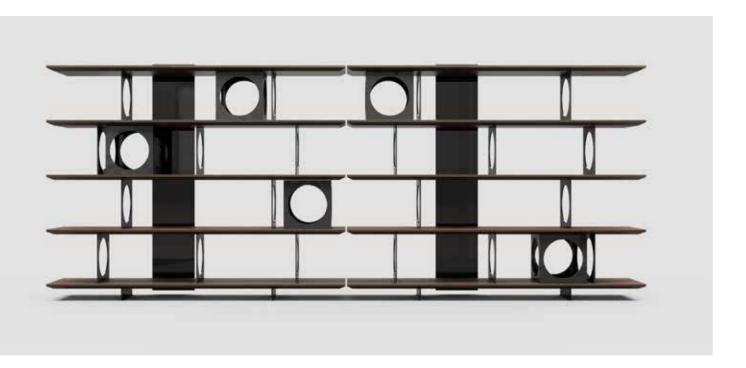

## FIRENZE bookcase

#### Technical notes

A contemporary elevated book shelves unit, smartly designed to suit diverse spaces, as bookshelves or as a separator, a reflection of your modern self, as you personalize it to your own style with your choice of wood, veneer or lacquer structure, selecting colors that match your living space, enhanced by elegant metal separators for a neat attractive display of items, unit supported by felt feet for protection, integrating painted back panel of your choice of color.

Given the option of assembling with the unit a moveable metal box with marble top, multi-functional according to the occasion whether as a side table, or as a progressive decorative piece.

#### Elements

216 217>