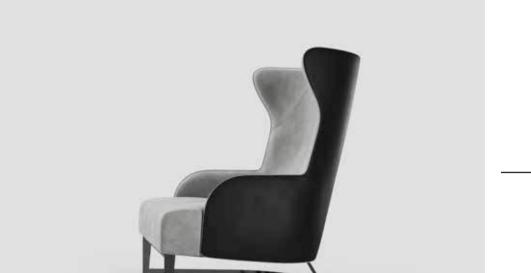

## **CORTINA**

armchair

#### Technical notes

The armchair is an iconic stand-alone piece in the Cortina collection, refined with smooth exotic slim sides, accentuating the wood structure with high resilience sponge and special fiber padding, medium or soft upholstery provided with an arm and headrest for an exceptionally cozy and comfortable feel, an artwork in any space with its flawless distinctive back design, and meticulous Aperta stitching, supported with a stylish round metal base and plastic feet for protection. Re-combine endless options to personalize your own work of art with guaranteed durability and stylishness.