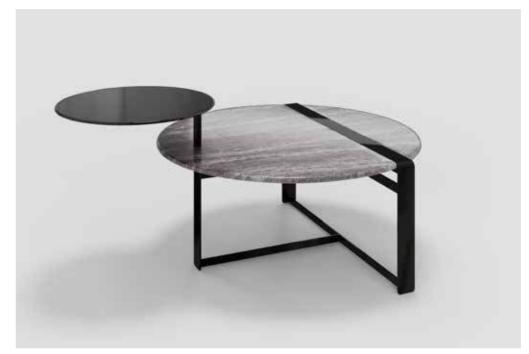

## **PORTOFINO**

circular coffee tables

#### Elements

POR-CT120

#### Technical notes

Round-edged coffee table, a conversational art piece with an unconventional design, as it presents a smooth revolving glass top layer for functional use emphasized with a creative essence, a diversified mixture of materials between your choice of massive wood top or marble with metal-based legs and plastic feet, integrated within, the unique identity of the Portofino metal belt bringing elegance and a singular identification to the overall set, all of which is tailored to your own taste as you enjoy the liberty of matching materials and colors creating a personalized unique piece.