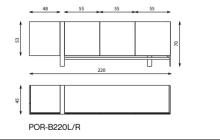

## FIRENZE

tv unit

#### Elements

FIR-T220L/R

#### Technical notes

The Firenze TV unit, with your choice of a veneer top or painted wood, or a mix of both, is a functional smart addition to your living space, recognized by the refined back design variation of marble, painted wood or veneer, that also acts as a separator for flexible attractive placement away from walls, based with a finely lined metal structure with plastic feet for protection, integrating the delicacy of push-to-open drawers for discreet storage, and a cable passage installation offering a tidy & neat look.

A multiple-use flexible neat TV unit customized to your own taste and style.