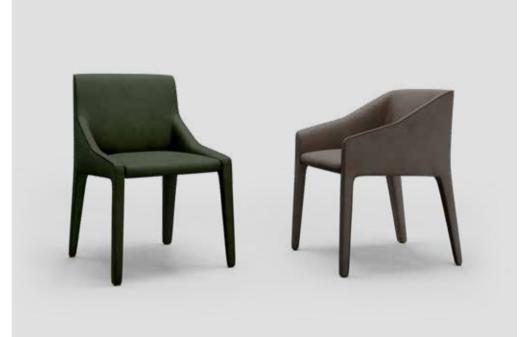

## **BELLAGIO**

chair

#### Technical notes

A stylish selection of Bellagio dining chairs, that you can flexibly personalize with flair and creativity, combining the expertly fashioned full cover layout of your choice of leather or fabric, with the variation of the exceptionally wood structured slim designs, available as an armchair, or armless, high back or low back, as you mix and match a collective unique identity, integrating special Pizzecata and Aperta stitching, distinguished with soft sponge and microfiber upholstery for ultimate comfort, legs supported with felt feet for protection.