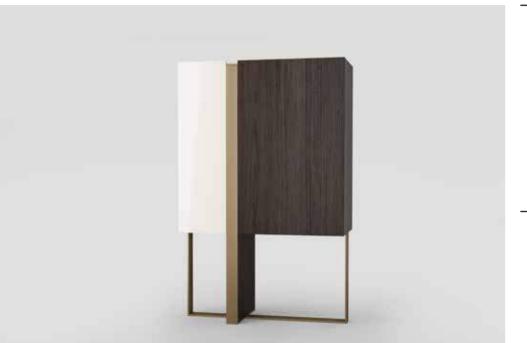

## **PORTOFINO**

buffet

#### Elements

#### Technical notes

a conversational art piece with an unconventional design, as a diversified mixture of materials between your choice of massive wood top colors matching it with metal legs color the metal legs are equipped with plastic feet, the unique identity of the Portofino metal belt bringing elegance and a singular identification to the overall set, all of which is tailored to your own taste as you enjoy the liberty of matching materials and colors creating a personalized unique piece.