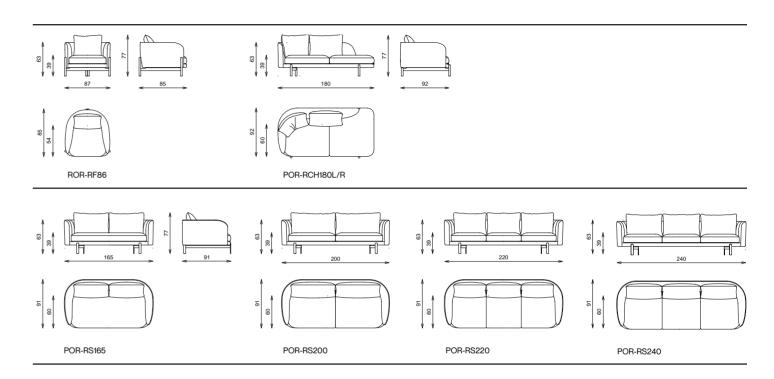

### round sofa

#### Technical notes

Compact sofa, a delicate curved design offering versatile comfort, with wood structure and a metal beam, providing high resilience sponge with microfiber upholstery, integrated unique piping, characterized by a distinctive front leg design, this space-friendly elegant sofa comes with cushions padded with your choice of natural feather or soft luxurious microfiber filling for extraordinary comfort.

Enjoy customizing your smart sofa while choosing between medium or soft upholstery, and your preferred choice from a variety of massive wood legs or metal legs, with felt feet for protection.

Providing lasting comfort and elegance.