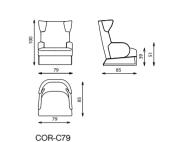

aterials, customizable to your own taste and style as you choose from our marble collection, as well as mix and match the metal and wood sides according to your own taste, accentuated with metal finish for an elegant aesthetic look, available in two shapes, a table that is also a reflection of your distinctive taste and vision.

#### Technical notes

The rectangular coffee table is a presentation of practicality and elegance, with its classical design you are offered the joy of creating your own piece, by choosing the top from the diverse collections of marble, paint or veneer, while matching it with your preference of color for the metal legs, establishing a functional classy addition to your living space

### **CORTINA**

sofa

#### Elements



## **CORTINA**

armchair



#### Elements



#### Technical notes

The three seats Cortina sofa is an expertly fashioned piece, with its distinguishable relaxing design, integrating comfortable depth and a headrest extension offering a fully satisfying experience, provided in medium and soft upholstery, solid wood structure emphasized with high resilience sponge and special fiber padding for durability, as well as design delicacy reflected in the exceptionally slim stylish figure, contrasted with the Aperta refined stitching, accentuated with an inventive back design, as well as a modern unique metal base with plastic feet for protection. With the limitless options provided to combine our diverse materials and colors, enjoy the distinctive experience of creative self-expression through assembling your very own singular sofa.

####