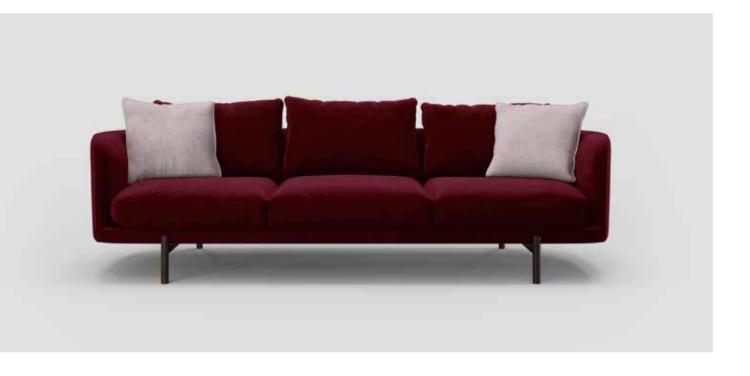

### **CORTINA**

sofa

#### Technical notes

The three seats Cortina sofa is an expertly fashioned piece, with its distinguishable relaxing design, integrating comfortable depth and a headrest extension offering a fully satisfying experience, provided in medium and soft upholstery, solid wood structure emphasized with high resilience sponge and special fiber padding for durability, as well as design delicacy reflected in the exceptionally slim stylish figure, contrasted with the Aperta refined stitching, accentuated with an inventive back design, as well as a modern unique metal base with plastic feet for protection. With the limitless options provided to combine our diverse materials and colors, enjoy the distinctive experience of creative self-expression through assembling your very own singular sofa.