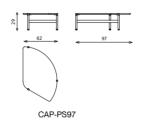

#### Technical notes

The Capri table collection offers a variety of tables where each one reflects an impeccably designed centerpiece, recognizable with the unique combination of the metal tube structure, wood, and marble, endless personalizing variation, as you combine from a selection of marble, veneer, and painted tops, mixed with your choice of color for the metal legs, emphasized with solid steel, and can be integrated with a higher Capri table, offering a chance to compose your very own harmonious stylish table design while choosing from different heights and dimensions, from rectangular to round to three separate triangular sets.

#### Technical notes

The rectangular coffee table is a presentation of practicality and elegance, with its classical design you are offered the joy of creating your own piece, by choosing the top from the diverse collections of marble, paint or veneer, while matching it with your preference of color for the metal legs, establishing a functional classy addition to your living space