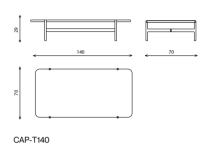

# **FIRENZE** dining tables

#### Technical notes

A dining table that is your very own statement piece, recognized with its trendy thick marble flying top, throwing a bridge-like impression, available in a round or oval shape, while offering a variation of four different sleek marble designs that you can proudly choose from, under layered with painted wood.

The highlight of the design comes in the unique metal base, flexible in your choice of metal finishes, modern and exceptional with the slim contemporary cone layout, integrating a marble center, all of which is supported with a 5 mm felt feet thickness for protection and durability.