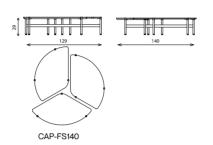

#### Technical notes

The Capri table collection offers a variety of tables where each one reflects an impeccably designed centerpiece, recognizable with the unique combination of the metal tube structure, wood, and marble, endless personalizing variation, as you combine from a selection of marble, veneer, and painted tops, mixed with your choice of color for the metal legs, emphasized with solid steel, and can be integrated with a higher Capri table, offering a chance to compose your very own harmonious stylish table design while choosing from different heights and dimensions, from rectangular to round to three separate triangular sets.

#### Technical notes

Our Capri collection comes also in a set of 3 round shaped tops, with your choice from our distinctive collection of different top variations, from marble, paint, or veneer, supported and connected with metal tube legs creating a modern versatile piece complementing your living space.