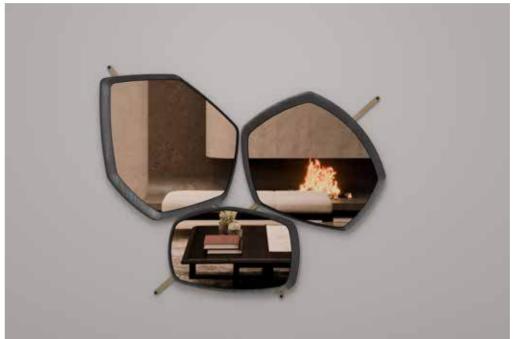

## **PORTOFINO**

mirrors

#### Elements

#### Technical notes

3 mirrors set, a conversational piece of mirrors design, surrounded by massive wood frames and supported with a trendy shaped metal strips structure, according to your preference, the mirrors can be ordered as a set or single ones, 3 or less, with your choice of smoky or dark grey shade, allowing a spacious contemporary taste to your distinctive setup.

1 Piece Mirror