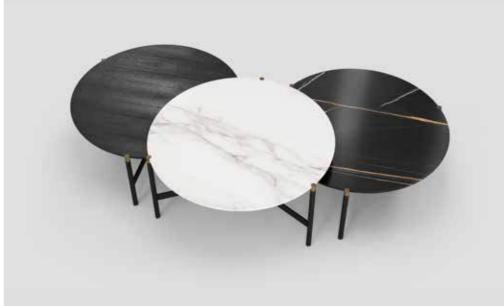

## **CAPRI** coffee tables

#### Technical notes

The Capri table collection offers a variety of tables where each one reflects an impeccably designed centerpiece, recognizable with the unique combination of the metal tube structure, wood, and marble, endless personalizing variation, as you combine from a selection of marble, veneer, and painted tops, mixed with your choice of color for the metal legs, emphasized with solid steel, and can be integrated with a higher Capri table, offering a chance to compose your very own harmonious stylish table design while choosing from different heights and dimensions, from rectangular to round to three separate triangular sets.

#### Technical notes

Our Capri collection comes also in a set of 3 round shaped tops, with your choice from our distinctive collection of different top variations, from marble, paint, or veneer, supported and connected with metal tube legs creating a modern versatile piece complementing your living space.