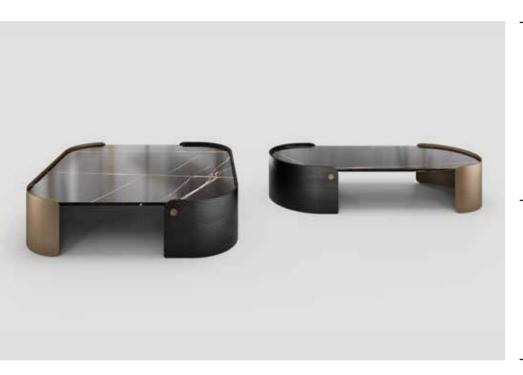

## **CAPRI** coffee tables

#### Technical notes

The Capri table collection offers a variety of tables where each one reflects an impeccably designed centerpiece, recognizable with the unique combination of the metal tube structure, wood, and marble, endless personalizing variation, as you combine from a selection of marble, veneer, and painted tops, mixed with your choice of color for the metal legs, emphasized with solid steel, and can be integrated with a higher Capri table, offering a chance to compose your very own harmonious stylish table design while choosing from different heights and dimensions, from rectangular to round to three separate triangular sets.

#### Technical notes

Our Capri collection comes also in a set of 3 round shaped tops, with your choice from our distinctive collection of different top variations, from marble, paint, or veneer, supported and connected with metal tube legs creating a modern versatile piece complementing your living space.