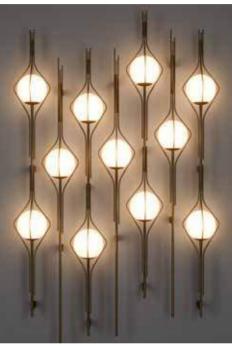

lamps

#### Technical notes

A contemporary elegant design piece, the glass globe shape is surrounded by lean artistically shaped metal tubes, that fade into distinctive non-symmetrical lines, available as a single or double set, which you can enjoy the process of selecting, assembling, and forming a wall set that presents your creative signature, also available for floor display, with increased elegance reflected in the distinctive cylinder-shaped floor marble, as you choose your preference from 3 unique colors.