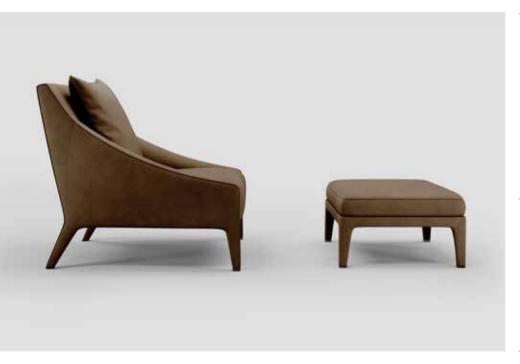

## **BELLAGIO**

armchair

#### Technical notes

For subtle solitude, the chair and banquette corner is an asset worth owning, with the delicate fine lining of the fully covered body of your choice of fabric or leather, gracefully complemented with the Aperta stitching, a confident personal setup that is your connection to home, padded with selective high resilience sponge with special fiber and memory foam for ultimate comfort and durability, with metal palate on felt feet for protection, accentuated by a natural feather pillow for a luxurious experience. Your corner, your moment.