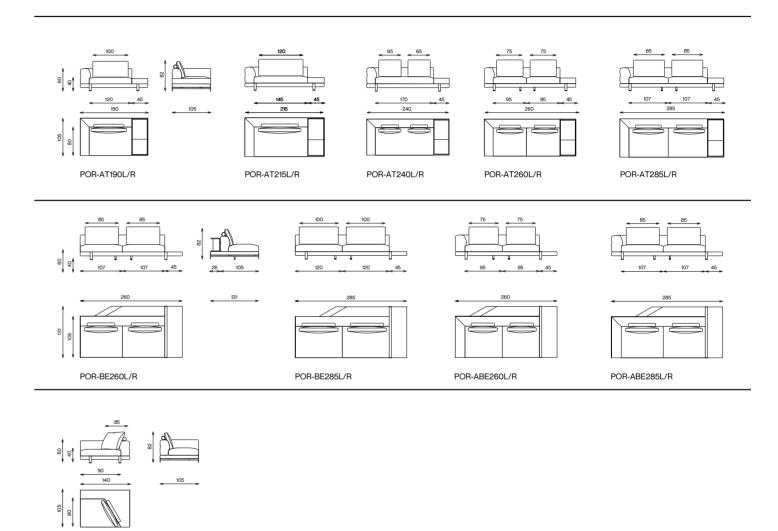

rtofino sofa flexibly positioned pieces have unique high-density microfiber luxurious cushions, with tested layers of climalite, resilient sponge, and feather padding, guaranteeing comfort and extended durability, covered with your choice from our highest quality of diverse textiles& leathers, with a detailed back design, accentuated with metal belt legs. The Sofa can integrate a massive wood cabinet inlaid with natural leather presenting practicality alongside elegance, and a veneer back cabinet with metal separators,

for multi-functional use, the delicate small cushions accentuates the seating easiness. When choosing this sofa we grant you limitless options to combine textures and materials allowing you an individualistic design experience as you create your very own unique piece.







POR-C140L/R

### round sofa



#### Technical notes

Compact sofa, a delicate curved design offering versatile comfort, with wood structure and a metal beam, providing high resilience sponge with microfiber upholstery, integrated unique piping, characterized by a distinctive front leg design, this space-friendly elegant sofa comes with cushions padded with your choice of natural feather or soft luxurious microfiber filling for extraordinary comfort.

Enjoy customizing your smart sofa while choosing between medium or soft upholstery, and your preferred choice from a variety of massive wood legs or metal legs, with felt feet for protection.

Providing lasting comfort and elegance.



swivel armchair



#### Elements



## **PORTOFINO**

circular coffee tables



#### Elements



POR-CT120