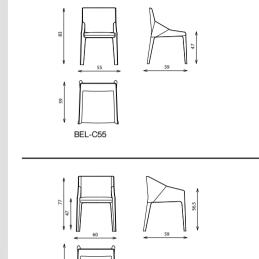

## **BELLAGIO**

chair

#### Elements

BEL-C60

#### Technical notes

A stylish selection of Bellagio dining chairs, that you can flexibly personalize with flair and creativity, combining the expertly fashioned full cover layout of your choice of leather or fabric, with the variation of the exceptionally wood structured slim designs, available as an armchair, or armless, high back or low back, as you mix and match a collective unique identity, integrating special Pizzecata and Aperta stitching, distinguished with soft sponge and microfiber upholstery for ultimate comfort, legs supported with felt feet for protection.