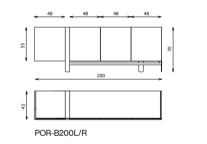

## **PORTOFINO**

buffet

#### Elements

#### Technical notes

a conversational art piece with an unconventional design, as a diversified mixture of materials between your choice of massive wood top colors matching it with metal legs color the metal legs are equipped with plastic feet, the unique identity of the Portofino metal belt bringing elegance and a singular identification to the overall set, all of which is tailored to your own taste as you enjoy the liberty of matching materials and colors creating a personalized unique piece.