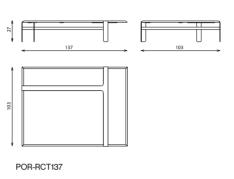

ette that you can mix and match colors from, applied with numerous options, resulting in assembling your very own identity in a harmonious design.

#### Technical notes

Round-edged coffee table, a conversational art piece with an unconventional design, as it presents a smooth revolving glass top layer for functional use emphasized with a creative essence, a diversified mixture of materials between your choice of massive wood top or marble with metal-based legs and plastic feet, integrated within, the unique identity of the Portofino metal belt bringing elegance and a singular identification to the overall set, all of which is tailored to your own taste as you enjoy the liberty of matching materials and colors creating a personalized unique piece.

rectangular side table



#### Elements



## **PORTOFINO**

buffet



#### Elements







#### Technical notes

a conversational art piece with an unconventional design, as a diversified mixture of materials between your choice of massive wood top colors matching it with metal legs color the metal legs are equipped with plastic feet, the unique identity of the Portofino metal belt bringing elegance and a singular identification to the overall set, all of which is tailored to your own taste as you enjoy the liberty of matching materials and colors creating a personalized unique piece.

#### Technical notes

The side cabinet marble topped buffet, a fine luring functional extension to your set, a design harmonizing four different materials; paint, marble, metal finish, and wood, with veneer doors and separators, a rich piece that