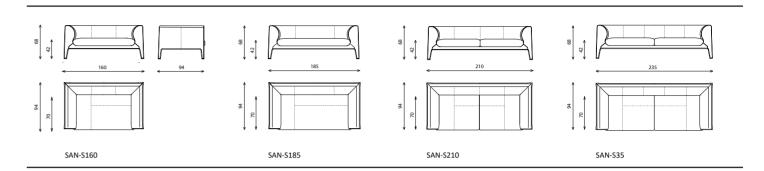

#### Technical notes

The fully covered sofa layout is unique in its lean design and relaxing structure, The designers love for details reflected in the flawlessly shaped back and arm-set, meticulously stitched with Italian detailed Pizzicata and Aperta stitching, matching the distinctive sofa curves, upholstered with a mix of unique certified microfiber with patent rights for exceptional comfort, and padded with high resilience sponge for durability, integrated metal feet with felt for protection.

Accentuating the sofa a set of cushions padded with your selection of natural feather or micro fiber for your own luxurious comfort. You can establish a unique identity reflected in your choice from 7 types of distinguishable fabrics and a soft color palette, and 4 different leather types, as you create a personalized final design of your own.