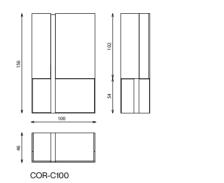

cabinet

#### Elements

#### Technical notes

The Portifono cabinet, a stylishly attractive yet functional piece, Marble topped, with veneer covering the right side and painted wood the left side, held by attractive bold metal frames and supported with felt feet. The internal of the right side is distinguishably integrated with metal shelves and artisanal leather inlay, whereas the top shelves are made of glass, softly lit with high-quality internal led light functioning with IR door sensors, topped with an exclusive crystal glass hanging unit for a luxurious neat setting. A set of internal drawers is integrated with an elegant smooth push-to-open mechanism, providing discreet functional storage. This impeccable Italian design is a combination of 5 distinctive materials; marble, glass, paint, metal and veneer, aside from a delicate color palette, all of which you can choose, combine, mix and match from, to come to a final design that is the product of your own artistic creation.