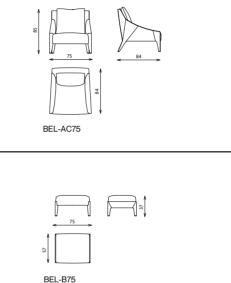

support, tapered layout accentuated with a variation of your choice from cushion sizes and distinctive textiles & leathers,

with a set of pillows padded with natural feather or micro-fiber, all of which you can integrate with immobile elements for decorative and functional usage, a fusion of impeccable design and functionality.

#### Elements



202 203>

#### Elements



## **AMALFI** sofa



#### Technical notes

Versatile side table collection available in different variations, featuring a cabinet, straight table, and L-shaped table, distinguishably crafted with your choice of veneer top or marble, with a metal base on plastic feet, enhanced with luxurious leather inlay.

Could be integrated with the Amalfi sofa for a functional smart set.

## **BELLAGIO**

armchair



#### Elements



## **BELLAGIO**

chair



#### Elements



BEL-C60

#### Technical notes

For subtle solitude, the chair and banquette corner is an asset worth owning, with the delicate fine lining of the fully covered body of your choice of fabric or leather, gracefully complemented with the Aperta stitching, a confident personal setup that is your connection to home, padded with selective high resilience sponge with special fiber and memory foam for ultimate comfort and durability, with metal palate on felt feet for protection, accentuated by a natural feather pillow for a luxurious experience. Your corner, your moment.

#### Technical notes

A stylish selection of Bellagio dining chairs, that you can flexibly personalize with flair and creativity, combining the expertly fashioned full cover layout of