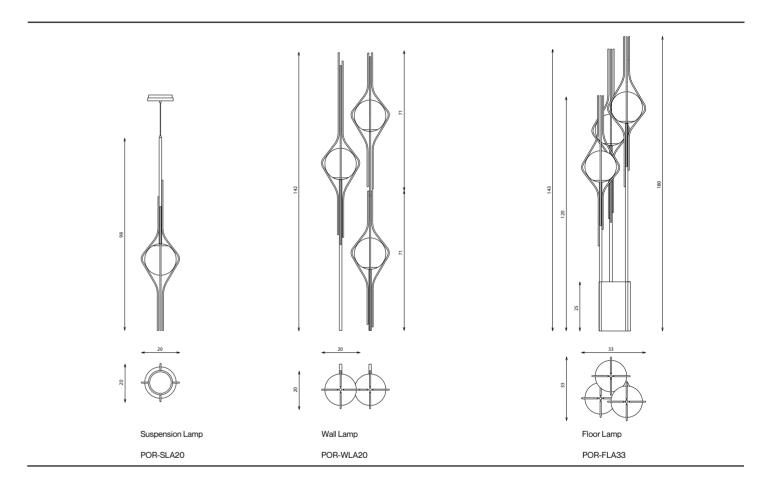

lamps

#### Technical notes

A contemporary elegant design piece, the glass globe shape is surrounded by lean artistically shaped metal tubes, that fade into distinctive non-symmetrical lines, available as a single or double set, which you can enjoy the process of selecting, assembling, and forming a wall set that presents your creative signature, also available for floor display, with increased elegance reflected in the distinctive cylinder-shaped floor marble, as you choose your preference from 3 unique colors.