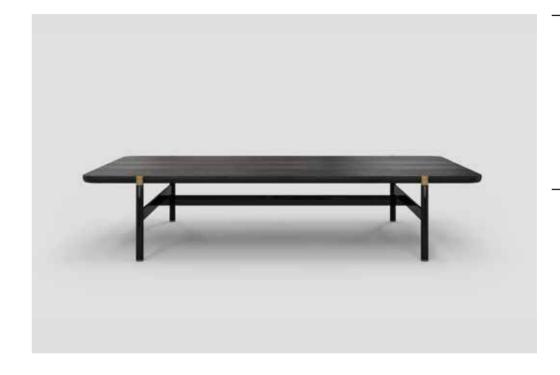

# **FIRENZE** dining tables

#### Technical notes

A dining table that is your very own statement piece, recognized with its trendy thick marble flying top, throwing a bridge-like impression, available in a round or oval shape, while offering a variation of four different sleek marble designs that you can proudly choose from, under layered with painted wood.

The highlight of the design comes in the unique metal base, flexible in your choice of metal finishes, modern and exceptional with the slim contemporary cone layout, integrating a marble center, all of which is supported with a 5 mm felt feet thickness for protection and durability.