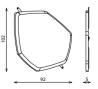

## **PORTOFINO**

circular coffee tables

#### Elements

POR-CT120

#### Technical notes

Round-edged coffee table, a conversational art piece with an unconventional design, as it presents a smooth revolving glass top layer for functional use emphasized with a creative essence, a diversified mixture of materials between your choice of massive wood top or marble with metal-based legs and plastic feet, integrated within, the unique identity of the Portofino metal belt bringing elegance and a singular identification to the overall set, all of which is tailored to your own taste as you enjoy the liberty of matching materials and colors creating a personalized unique piece.