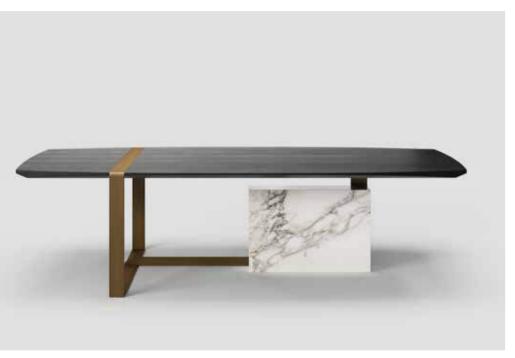

#### Technical notes

The chamfered top table, with its combination of metal, wood, and marble is a representation of the Italian modern design spirit, as the unique metal lines are integrated within the slim wooden shape, accentuated with a remarkable rich marble box at the bottom, emphasizing the design with the finesse of its nature raw patterns, creating an artwork that is attractive when observed from all angles, with a thick core guaranteeing durability and strength.

According to your taste, you can choose from the rectangular or round shapes, your size and colors preference, and allow yourself the pleasure of combining the variety of elements together with our endless options, to come to a final design that satisfies the artist in you.