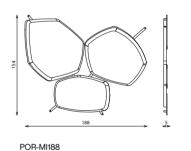

### round sofa

#### Technical notes

Compact sofa, a delicate curved design offering versatile comfort, with wood structure and a metal beam, providing high resilience sponge with microfiber upholstery, integrated unique piping, characterized by a distinctive front leg design, this space-friendly elegant sofa comes with cushions padded with your choice of natural feather or soft luxurious microfiber filling for extraordinary comfort.

Enjoy customizing your smart sofa while choosing between medium or soft upholstery, and your preferred choice from a variety of massive wood legs or metal legs, with felt feet for protection.

Providing lasting comfort and elegance.