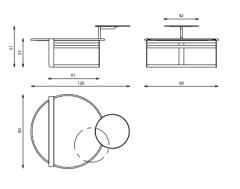

## **PORTOFINO**

buffet

#### Elements

#### Technical notes

a conversational art piece with an unconventional design, as a diversified mixture of materials between your choice of massive wood top colors matching it with metal legs color the metal legs are equipped with plastic feet, the unique identity of the Portofino metal belt bringing elegance and a singular identification to the overall set, all of which is tailored to your own taste as you enjoy the liberty of matching materials and colors creating a personalized unique piece.