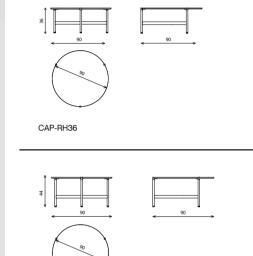

#### Technical notes

The Capri table collection offers a variety of tables where each one reflects an impeccably designed centerpiece, recognizable with the unique combination of the metal tube structure, wood, and marble, endless personalizing variation, as you combine from a selection of marble, veneer, and painted tops, mixed with your choice of color for the metal legs, emphasized with solid steel, and can be integrated with a higher Capri table, offering a chance to compose your very own harmonious stylish table design while choosing from different heights and dimensions, from rectangular to round to three separate triangular sets.

#### Technical notes

Our Capri collection comes also in a set of 3 round shaped tops, with your choice from our distinctive collection of different top variations, from marble, paint, or veneer, supported and connected with metal tube legs creating a modern versatile piece complementing your living space.