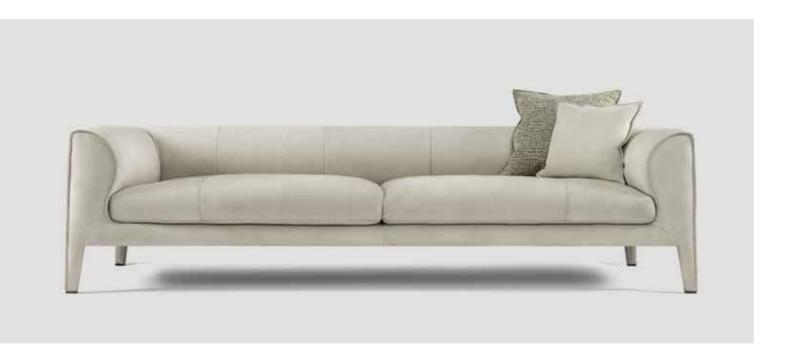

#### Technical notes

The fully covered sofa layout is unique in its lean design and relaxing structure, The designers love for details reflected in the flawlessly shaped back and arm-set, meticulously stitched with Italian detailed Pizzicata and Aperta stitching, matching the distinctive sofa curves, upholstered with a mix of unique certified microfiber with patent rights for exceptional comfort, and padded with high resilience sponge for durability, integrated metal feet with felt for protection.

Accentuating the sofa a set of cushions padded with your selection of natural feather or micro fiber for your own luxurious comfort. You can establish a unique identity reflected in your choice from 7 types of distinguishable fabrics and a soft color palette, and 4 different leather types, as you create a personalized final design of your own.