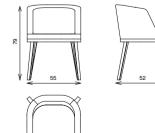

#### Technical notes

The dining chair collection, with endless personalization options, comes in three design variations, with an arm-set, without an arm-set, and round. Massive wood structure and special high-quality soft sponge and microfiber padding providing durability and comfort, with plastic feet for protection, legs come in massive wood of your choice from our finest material selection, with an option to emphasize the artisan look by matching diverse textile colors and styles in one set, or creating a subtle delicate unified look, reflecting the artistic designer in you.