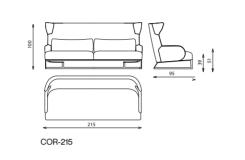

### **CORTINA**

sofa

#### Elements

#### Technical notes

The three seats Cortina sofa is an expertly fashioned piece, with its distinguishable relaxing design, integrating comfortable depth and a headrest extension offering a fully satisfying experience, provided in medium and soft upholstery, solid wood structure emphasized with high resilience sponge and special fiber padding for durability, as well as design delicacy reflected in the exceptionally slim stylish figure, contrasted with the Aperta refined stitching, accentuated with an inventive back design, as well as a modern unique metal base with plastic feet for protection. With the limitless options provided to combine our diverse materials and colors, enjoy the distinctive experience of creative self-expression through assembling your very own singular sofa.