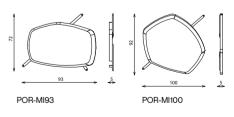

## **PORTOFINO**

circular coffee tables

#### Elements

POR-CT120

#### Technical notes

Round-edged coffee table, a conversational art piece with an unconventional design, as it presents a smooth revolving glass top layer for functional use emphasized with a creative essence, a diversified mixture of materials between your choice of massive wood top or marble with metal-based legs and plastic feet, integrated within, the unique identity of the Portofino metal belt bringing elegance and a singular identification to the overall set, all of which is tailored to your own taste as you enjoy the liberty of matching materials and colors creating a personalized unique piece.