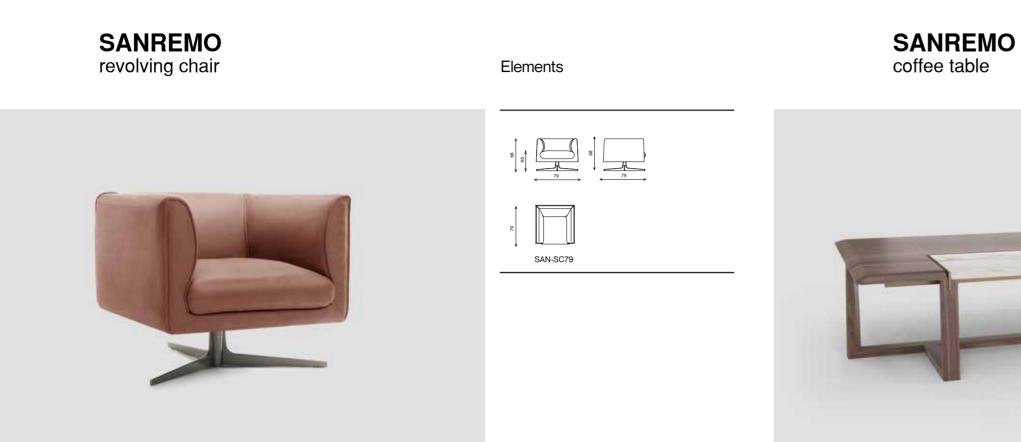

The revolving chair is not just offering a refined look, but also a neat tidy aura with its 360 degrees swivel mechanism, a smooth revolving high-quality design, with a mix of high resilience super-soft sponge, microfiber and wood structure guaranteeing lasting comfort and durability, its compact distinctive design is complemented with the unique Pizzicata stitching and supported with metal legs and plastic feet, finishing up the final look into a modern recognizably functional yet creative piece.