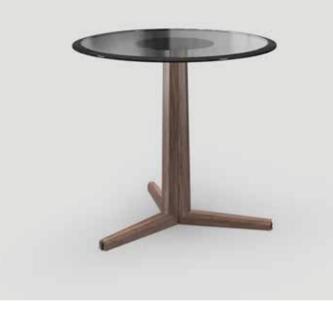

### **Technical notes**

A side round table, topped with smoky glass, accentuated by a metal frame and palette, with distinctive massive wood legs and felt feet for protection, a versatile functional addition to your seating area.