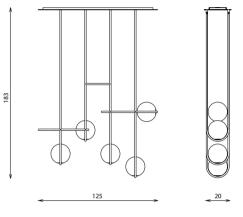

### SANREMO lamps

Elements

### Technical notes

Lamps Collection expresses controversial contemporary work of art, with unique glass globe surrounded by plated metal tubes, coming in table lamp, floor lamp or ceiling lamp that are adjustable according to the design set up of your space. Floor and table lamps are standing on marble box which and addition to finalize the design into a composition that is an original extraordinary reflection of the Italian creative spirit in you.

SAN-L125