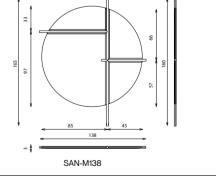

### SANREMO lamps

Elements

### Technical notes

Lamps Collection expresses controversial contemporary work of art, with unique glass globe surrounded by plated metal tubes, coming in table lamp, floor lamp or ceiling lamp that are adjustable according to the design set up of your space. Floor and table lamps are standing on marble box which and addition to finalize the design into a composition that is an original extraordinary reflection of the Italian creative spirit in you.