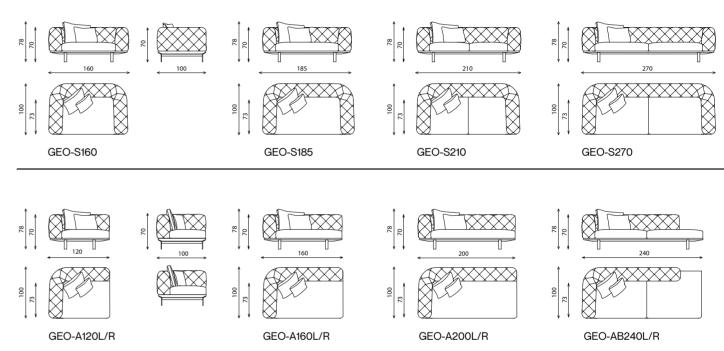

### GEORGE sofa

### Technical notes

The George sofa, an impeccable design to fit your collection of the finest taste, characterized by the best Italian craftsmanship with its double-sided Capitone buttons, and plywood tapered lower base, all padded with the highest quality of super soft sponge, with your choice of medium or soft upholstery, accentuated with Pizzicata stitched cushions, padded with special luxurious natural feather or microfiber for your comfort, while integrating metal legs with plastic feet for support, you can customize the sofa in a variety of sizes, as you personalize a reflection of you in an ultimately relaxing and exceptionally designed work of art.