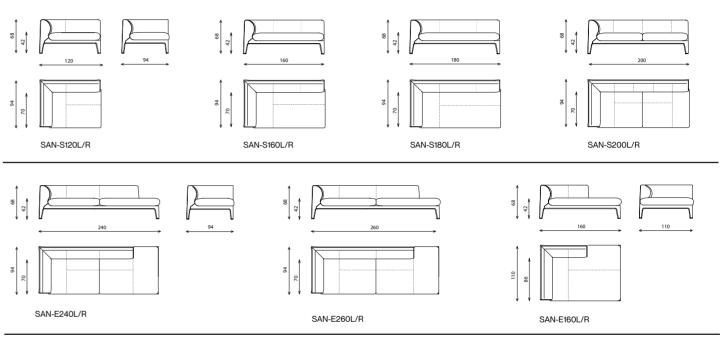

The day bed sofa, available in a rectangular or square shape, is a multi-purpose stylish addition to your living area, enhanced with the detailed original Aperta lines and the refined Pizzicata stitching, padded with high resilience sponge fiber for guaranteed durability and ease, accentuated with fully covered legs and metal support felt feet for protection and style, as you easily adjust it in a way that best suits your home.