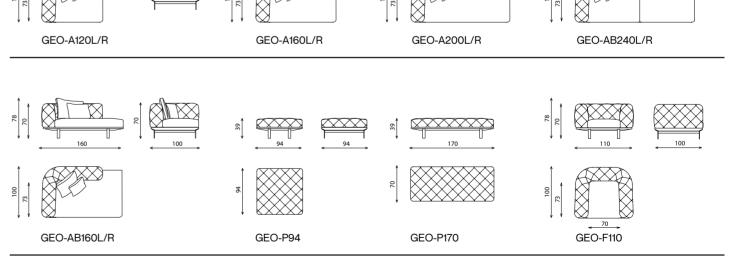

The day bed sofa, available in a rectangular or square shape, is a multi-purpose stylish addition to your living area, enhanced with the detailed original Aperta lines and the refined Pizzicata stitching, padded with high resilience sponge fiber for guaranteed durability and ease, accentuated with fully covered legs and metal support felt feet for protection and style, as you easily adjust it in a way that best suits your home.