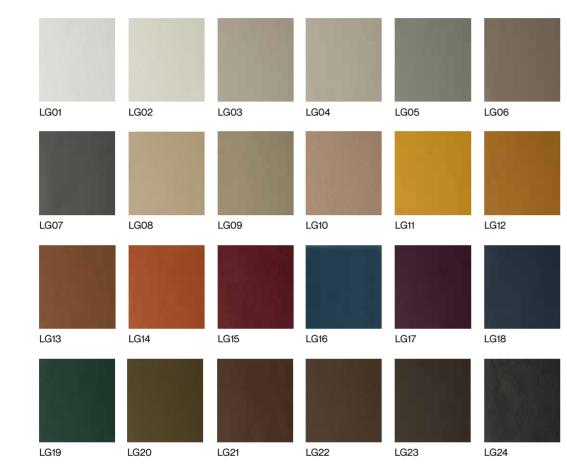

# FINISHES

METAL

paint

## MARBLE

MA01

travertine MA03

black noir MA04

portoro MA05

lario

boucle

B003

B009

taiga

TA07

TA08

LR10

B004

B005

B006

| CH01 | CH02 | Сноз | CH04                    | CH05 | CH06 |
|------|------|------|-------------------------|------|------|
|      |      |      | 0.5.00 PT-1.5.5.0000072 |      |      |

CO04

coco

galles

LEATHER

NB14

NB13

NB15

prime

P01

NB04

NB05

NB06

NB16

NB17

NB12

MD04

MD05

P04

P05

P06

LG25

laguna