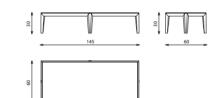

### **Technical notes**

Rectangular coffee table, emphasizing an artistic modern style with the massive wood and marble top design, integrating the elegant metal beam inlay, with distinctively geometrical massive wood legs design and felt feet support for protection, an inspiring functional composition.

### Technical notes

Our Sanremo marble table comes in various shapes, made of multi-leveled massive wood providing extended durability, characterized by an exquisite marble top surrounded by a refined wooden frame, and recognizably stylish leg design with felt feet for protection, available in a square and rectangular shape.