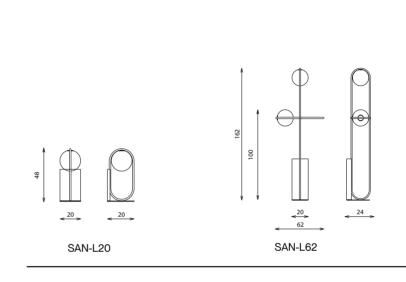

### SANREMO lamps

Elements

### Technical notes

Lamps Collection expresses controversial contemporary work of art, with unique glass globe surrounded by plated metal tubes, coming in table lamp, floor lamp or ceiling lamp that are adjustable according to the design set up of your space. Floor and table lamps are standing on marble box which and addition to finalize the design into a composition that is an original extraordinary reflection of the Italian creative spirit in you.

SAN-L125