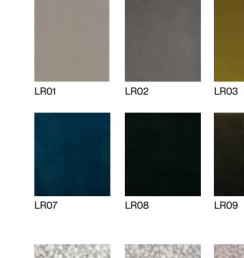

# FINISHES

METAL

paint

## MARBLE

MA01

travertine MA03

black noir MA04

portoro MA05

lario

boucle

B003

B009

taiga

TA07

TA08

LR10

B004

B005

B006

| CH01 | CH02 | Сноз | CH04                    | CH05 | CH06 |
|------|------|------|-------------------------|------|------|
|      |      |      | 0.5.00 PT-1.5.5.0000072 |      |      |

CO04

coco

galles

LEATHER

NB14

NB13

NB15

prime

P01

NB04

NB05

NB06

NB16

NB17

NB12

MD04

MD05

P04

P05

P06

LG25

laguna