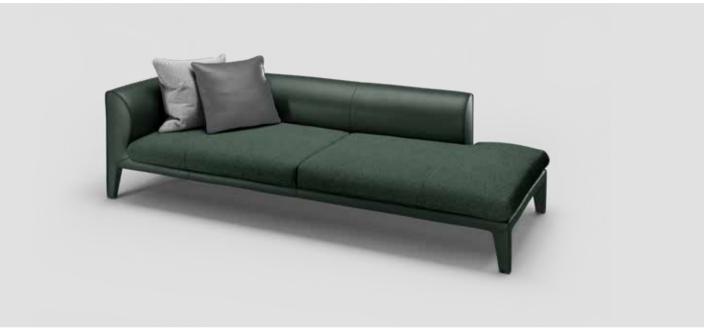

The day bed sofa, available in a rectangular or square shape, is a multi-purpose stylish addition to your living area, enhanced with the detailed original Aperta lines and the refined Pizzicata stitching, padded with high resilience sponge fiber for guaranteed durability and ease, accentuated with fully covered legs and metal support felt feet for protection and style, as you easily adjust it in a way that best suits your home.