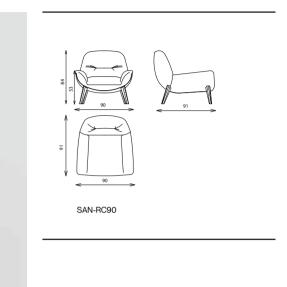

### Technical notes

The Sanremo round chair is your answer to comfort and style, padded with high resilience sponge and special fiber, offering ease and extreme comfort to your experience, while designed with a unique ergonomic round structure accentuated with meticulous Italian piping, adding to comfort uniqueness, all of which is supported by massive wood legs, with the flexibility of mixing and matching, as you choose your preference of colors, fabrics or materials, creating a unique identity of your own.