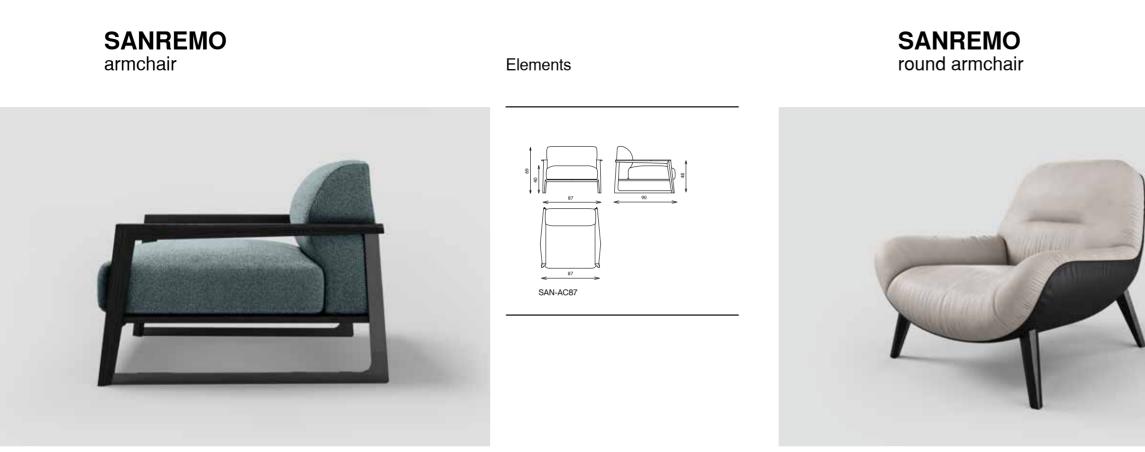

< <sup>70</sup> →

SAN-P94

SAN-P170

170

The Sanremo chair is a modern unique addition to your space, providing extreme comfort, padded with selective high resilience sponge with special fiber and memory foam for ultimate comfort and durability, while offering a stylish modern twist combining wood and metal with exceptionally diverse shapes, mixing the straight lines of the armrest with round lines in the back, while allowing you the experience of indulging in the design process with the flexible option of mixing leather and fabric while choosing your preferred colors from our delicate color palette, as well as choosing the colors of the wood and metal