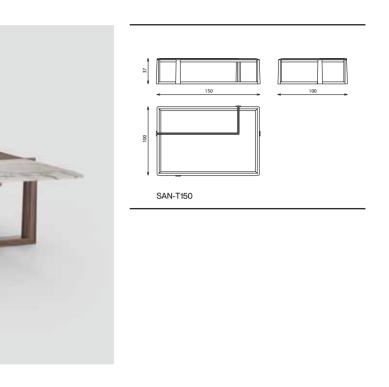

### **Technical notes**

Rectangular coffee table, emphasizing an artistic modern style with the massive wood and marble top design, integrating the elegant metal beam inlay, with distinctively geometrical massive wood legs design and felt feet support for protection, an inspiring functional composition.

### Technical notes

Our Sanremo marble table comes in various shapes, made of multi-leveled massive wood providing extended durability, characterized by an exquisite marble top surrounded by a refined wooden frame, and recognizably stylish leg design with felt feet for protection, available in a square and rectangular shape.