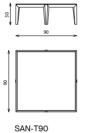

### **Technical notes**

Rectangular coffee table, emphasizing an artistic modern style with the massive wood and marble top design, integrating the elegant metal beam inlay, with distinctively geometrical massive wood legs design and felt feet support for protection, an inspiring functional composition.

### Technical notes

Our Sanremo marble table comes in various shapes, made of multi-leveled massive wood providing extended durability, characterized by an exquisite marble top surrounded by a refined wooden frame, and recognizably stylish leg design with felt feet for protection, available in a square and rectangular shape.