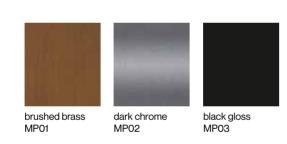

l extraordinary reflection of the Italian creative spirit in you.



SAN-L125

### GEORGE sofa



### Technical notes

The George sofa, an impeccable design to fit your collection of the finest taste, characterized by the best Italian craftsmanship with its double-sided Capitone buttons, and plywood tapered lower base, all padded with the highest quality of super soft sponge, with your choice of medium or soft upholstery, accentuated with Pizzicata stitched cushions, padded with special luxurious natural feather or microfiber for your comfort, while integrating metal legs with plastic feet for support, you can customize the sofa in a variety of sizes, as you personalize a reflection of you in an ultimately relaxing and exceptionally designed work of art.





# FINISHES





METAL

paint



## MARBLE



MA01





travertine MA03





black noir MA04

portoro MA05



lario



boucle



B003



B009

taiga





TA07

TA08













LR10



B004



B005



B006















| CH01 | CH02 | Сноз | CH04                    | CH05 | CH06 |
|------|------|------|-------------------------|------|------|
|      |      |      | 0.5.00 PT-1.5.5.0000072 |      |      |

CO04

coco



galles



LEATHER



NB14

NB13

NB15





prime





P01



NB04



NB05



NB06





NB16



NB17



NB12



MD04



MD05







P04



P05



P06





LG25

laguna

### A.D. & concept: STUDIOMEMO Firenze (www.studiomemo.it)

Renderings: ARCHIMEDIA - Italy

Stylist: STUDIOMEMO Firenze

Print: Oct.2021

Copy: STUDIOMEMO / AUREA

### AUREA

Downtown Kattameya Mall, Store R1.19 Tel.: (+202) 2314 6137 Mo