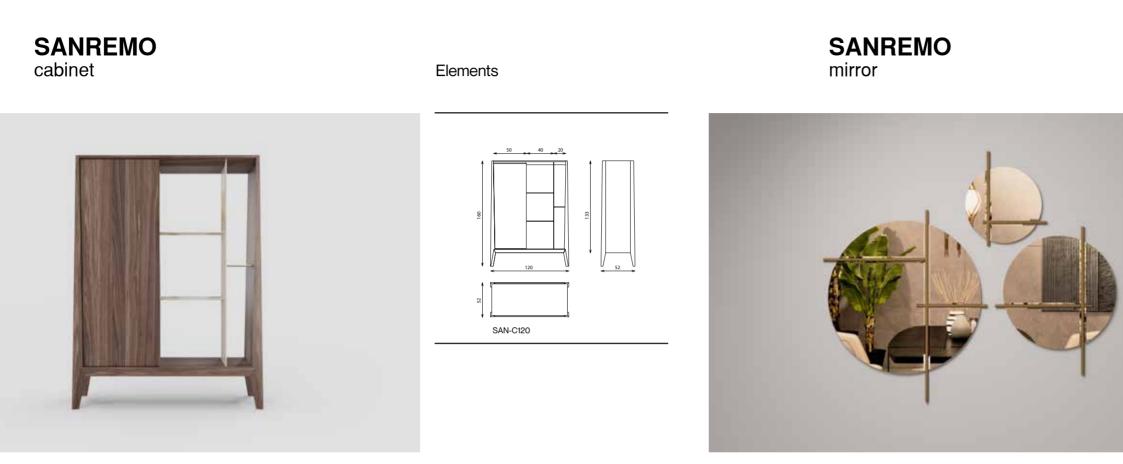

### Elements

SAN-B181

The tall wood cabinet, with massive wood legs and supportive beams, is a reflection of exquisite Italian sophistication and solid design, with its lean veneer door, sided with smoked glass shelves offering functional storage options, whether hidden or a comfortable display of items, the cabinet includes a flexible moveable massive tray with exquisite leather inlay, and a glasses hanger utilizing cups placement, for a comfortable breezy gathering with friends or family, all of which is embedded with a delicate mirror addition, softly lit led lights operating with IR sensors adding elegance to functionality, and soft closing hinge providing noiseless motion. Personalize your bond with the design and enjoy combining your favorable choices from wood and paint.

### **Technical notes**

The Sanremo flexible mirror set presents a distinguished unique mix of modern and classical design, adding to the flair roundness of the mirrors, the diagonal geometrical sharpness of the thin lean metal tubes, of which you can choose from 3 different shades, and mix with your desirable mirror shade whether smoky or dark grey. This set of 3 mirrors or less can be flexibly re-assembled according to your space and set design, offering in addition to style, more space to the eye of the beholder.