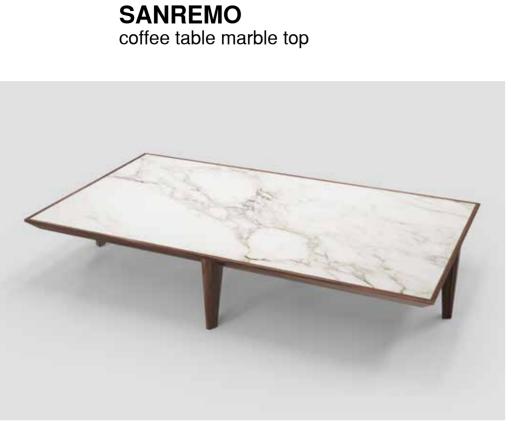

### **Technical notes**

Rectangular coffee table, emphasizing an artistic modern style with the massive wood and marble top design, integrating the elegant metal beam inlay, with distinctively geometrical massive wood legs design and felt feet support for protection, an inspiring functional composition.

### Technical notes

Our Sanremo marble table comes in various shapes, made of multi-leveled massive wood providing extended durability, characterized by an exquisite marble top surrounded by a refined wooden frame, and recognizably stylish leg design with felt feet for protection, available in a square and rectangular shape.