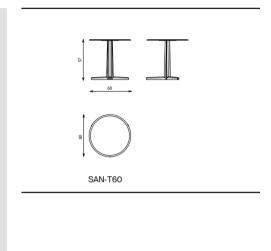

### **Technical notes**

A side round table, topped with smoky glass, accentuated by a metal frame and palette, with distinctive massive wood legs and felt feet for protection, a versatile functional addition to your seating area.