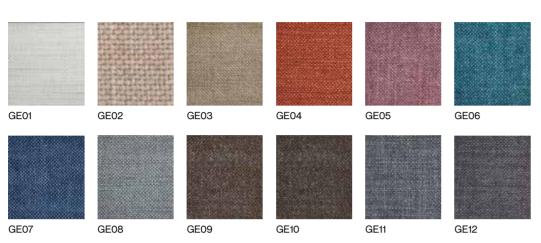

finest taste, characterized by the best Italian craftsmanship with its double-sided Capitone buttons, and plywood tapered lower base, all padded with the highest quality of super soft sponge, with your choice of medium or soft upholstery, accentuated with Pizzicata stitched cushions, padded with special luxurious natural feather or microfiber for your comfort, while integrating metal legs with plastic feet for support, you can customize the sofa in a variety of sizes, as you personalize a reflection of you in an ultimately relaxing and exceptionally designed work of art.





# FINISHES





METAL

paint



## MARBLE



MA01





travertine MA03





black noir MA04

portoro MA05



lario



boucle



B003



B009

taiga





TA07

TA08













LR10



B004



B005



B006















| CH01 | CH02 | Сноз | CH04                    | CH05 | CH06 |
|------|------|------|-------------------------|------|------|
|      |      |      | 0.5.00 PT-1.5.5.0000072 |      |      |

CO04

coco



galles



LEATHER



NB14

NB13

NB15





prime





P01



NB04



NB05



NB06





NB16



NB17



NB12



MD04



MD05







P04



P05



P06





LG25

laguna

### A.D. & concept: STUDIOMEMO Firenze (www.studiomemo.it)

Renderings: ARCHIMEDIA - Italy

Stylist: STUDIOMEMO Firenze

Print: Oct.2021

Copy: STUDIOMEMO / AUREA

### AUREA

Downtown Kattameya Mall, Store R1.19 Tel.: (+202) 2314 6137 Mob.: +2012 8740 8510

info@aureafurniture.com www.aureafurniture.com

The photographs & drawings in this catalog are indicative to the models presented, technical and aesthetic amends can