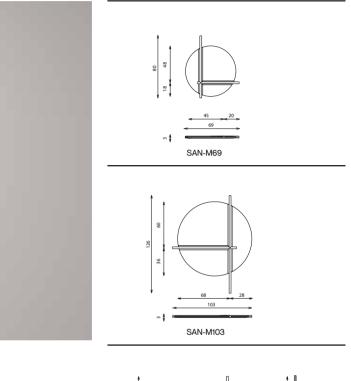

### SANREMO lamps

Elements

### Technical notes

Lamps Collection expresses controversial contemporary work of art, with unique glass globe surrounded by plated metal tubes, coming in table lamp, floor lamp or ceiling lamp that are adjustable according to the design set up of your space. Floor and table lamps are standing on marble box which and addition to finalize the design into a composition that is an original extraordinary reflection of the Italian creative spirit in you.