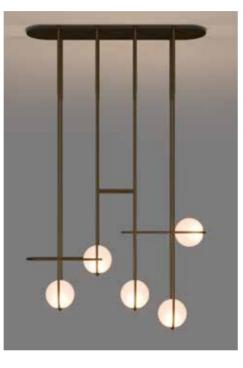

### SANREMO lamps

Elements

### Technical notes

Lamps Collection expresses controversial contemporary work of art, with unique glass globe surrounded by plated metal tubes, coming in table lamp, floor lamp or ceiling lamp that are adjustable according to the design set up of your space. Floor and table lamps are standing on marble box which and addition to finalize the design into a composition that is an original extraordinary reflection of the Italian creative spirit in you.

SAN-L125