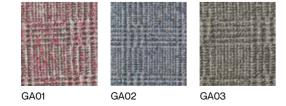

B009

taiga

TA07

TA08

LR10

B004

B005

B006

| CH01 | CH02 | Сноз | CH04                    | CH05 | CH06 |
|------|------|------|-------------------------|------|------|
|      |      |      | 0.5.00 PT-1.5.5.0000072 |      |      |

CO04

coco

galles