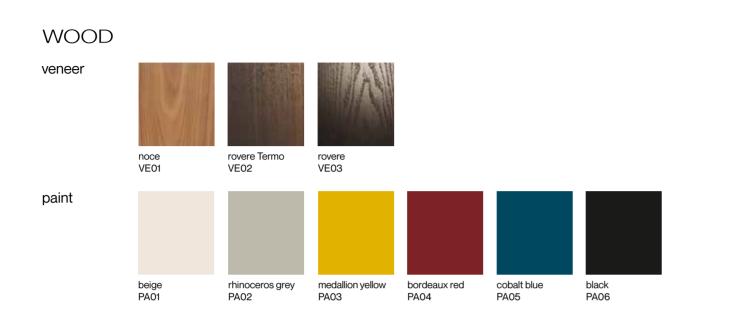

at is an original extraordinary reflection of the Italian creative spirit in you.



SAN-L125

### GEORGE sofa



### Technical notes

The George sofa, an impeccable design to fit your collection of the finest taste, characterized by the best Italian craftsmanship with its double-sided Capitone buttons, and plywood tapered lower base, all padded with the highest quality of super soft sponge, with your choice of medium or soft upholstery, accentuated with Pizzicata stitched cushions, padded with special luxurious natural feather or microfiber for your comfort, while integrating metal legs with plastic feet for support, you can customize the sofa in a variety of sizes, as you personalize a reflection of you in an ultimately relaxing and exceptionally designed work of art.





# FINISHES





METAL

paint



## MARBLE



MA01





travertine MA03





black noir MA04

portoro MA05



lario



boucle



B003



B009

taiga





TA07

TA08













LR10



B004



B005



B006















| CH01 | CH02 | Сноз | CH04                    | CH05 | CH06 |
|------|------|------|-------------------------|------|------|
|      |      |      | 0.5.00 PT-1.5.5.0000072 |      |      |

CO04

coco



galles



LEATHER



NB14

NB13

NB15





prime





P01



NB04



NB05



NB06





NB16



NB17



NB12



MD04



MD05







P04



P05



P06





LG25

laguna

### A.D. & concept: STUDIOMEMO Firenze (www.studiomemo.it)

Renderings: ARCHIMEDIA - Italy

Stylist: STUDIOMEMO Firenze

Print: Oct.2021

Copy: STUDIOMEMO / AUREA

### AUREA

Downtown Kattameya Mall, Store R1.19 Tel.: (+2