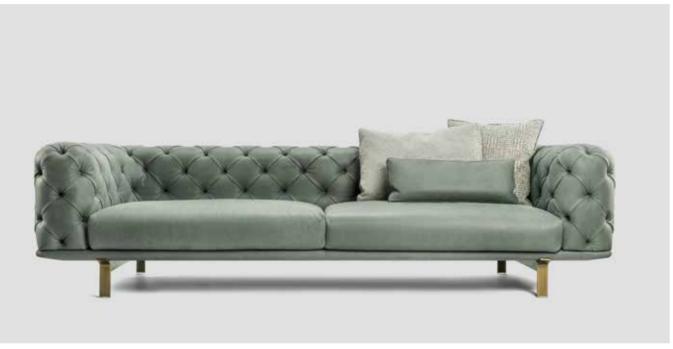

### GEORGE sofa

### Technical notes

The George sofa, an impeccable design to fit your collection of the finest taste, characterized by the best Italian craftsmanship with its double-sided Capitone buttons, and plywood tapered lower base, all padded with the highest quality of super soft sponge, with your choice of medium or soft upholstery, accentuated with Pizzicata stitched cushions, padded with special luxurious natural feather or microfiber for your comfort, while integrating metal legs with plastic feet for support, you can customize the sofa in a variety of sizes, as you personalize a reflection of you in an ultimately relaxing and exceptionally designed work of art.