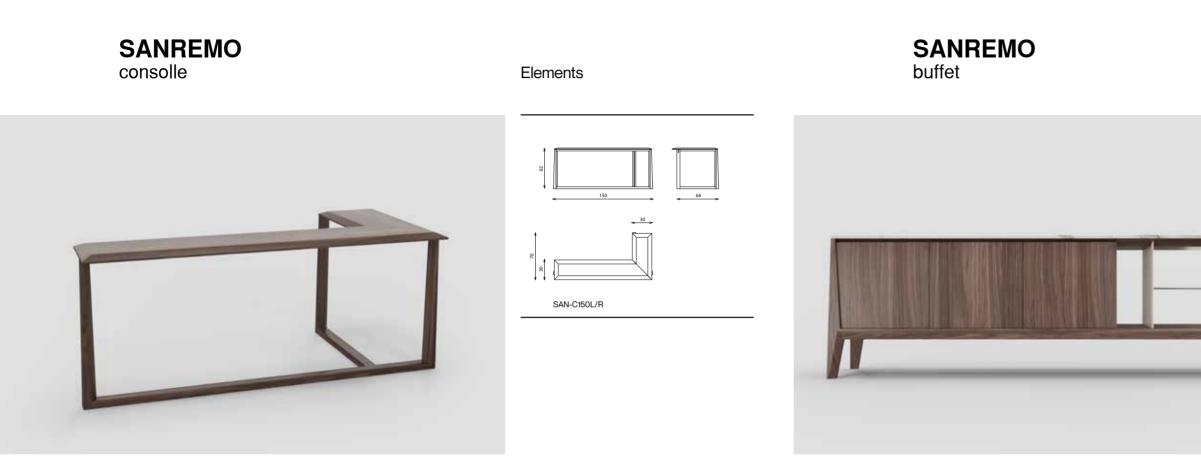

The back sofa console is a meticulously crafted massive wood L-shaped table, the wood legs supported with felt feet for protection, a tapered flexible space-saving extension to your sofa, with easy re-arranging placement, providing functionality in simple fashion.

### **Technical notes**

The marble topped buffet, characterized by a combination of our diverse distinguishable materials, integrating lean veneer doors and separators, as well as painted wood external shelf and separator, enhanced with massive wood legs and a supportive beam, with a lacquer touch, the buffet includes delicate internal light and a set of soft-closing drawers for functional use and neatly organized storage with natural leather inlay complementing the elegance of our design, an extraordinary piece combining multiple design elements from a high-end quality set of materials, for your very own luxurious pleasure.