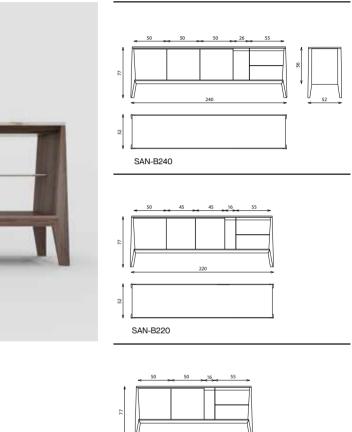

### **Technical notes**

The marble topped buffet, characterized by a combination of our diverse distinguishable materials, integrating lean veneer doors and separators, as well as painted wood external shelf and separator, enhanced with massive wood legs and a supportive beam, with a lacquer touch, the buffet includes delicate internal light and a set of soft-closing drawers for functional use and neatly organized storage with natural leather inlay complementing the elegance of our design, an extraordinary piece combining multiple design elements from a high-end quality set of materials, for your very own luxurious pleasure.