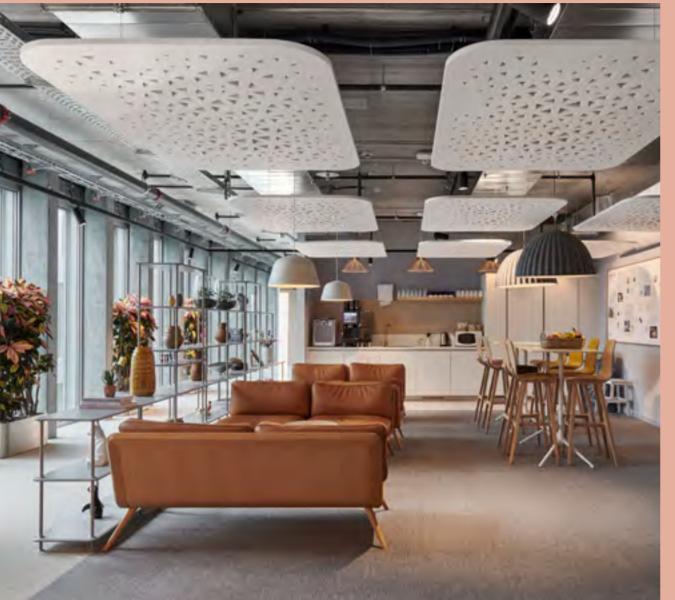

#### Project Toradex

This project is entirely driven by acoustic design and delicately balances hard surfaces and soft acoustic wall panels for an effective and cost-efficient result. The use of acoustic lighting and acoustic wall coverings give the space an elegant flair while keeping the fun and comfort.

Toradex, Horw, Switzerland

Toradex is an inspiring project entirely driven by acoustic design and delicately balances hard surfaces and soft acoustic wall panels for an effective and cost-efficient result. The use of acoustic lighting and acoustic wall coverings give the space an elegant flair while keeping it fun without compromising comfort. This bright and beautiful backdrop is proof that function and design do pair.