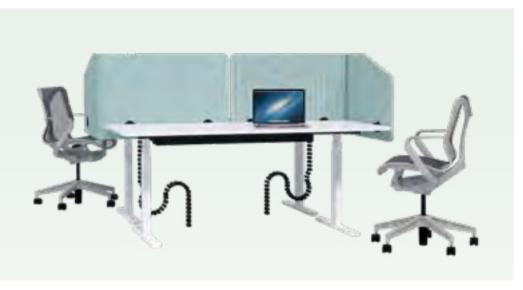

## **Acoustic** *Room Dividers*

Create different areas in bigger spaces with acoustic partition walls and optimise the sound while you're at it. Pick your favourite from a wide product range. Every element can be adapted to fit your needs to become part of your design vision.

#### Our services Acoustic Room Dividers Kyvos

Project EY Lucerne

Acoustic room dividers offer worldclass versatility in office spaces, hospitality, and learning environments. Opt for a desk partition to create acoustic privacy at workstations. Create shelter between desks with hanging partitions as done here or go fully flexible with standing dividers that give you the freedom to create and recreate spaces.

#### Kyvos

What first appears like simple irregular lines gradually turn into complex geometric silhouettes. The result is a striking and surprising design that delights the eye while providing excellent sound-absorbing features.