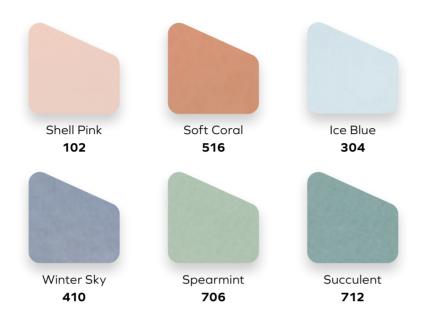

#### **Quiet Neutrals**

In an ever-connected increasingly urban age, we are all at times in search of a moment of silence. With this in mind, we look to the quieter elements of nature as inspiration for a series of calming and balanced neutrals.

#### **Living Greens**

Environmental awareness and a deepening appreciation of biophilia drives a desire for ever more green

311

#### Warm Naturals

While there is much to be hopeful about, we find ourselves living in a time of uncertainty. To counter these feelings of anxiety, we are drawn to environments that reassure and hold us in a virtual hug.

#### **Elemental Blues**

We had to pay tribute to our blue planet with a collection of sea- and sky-inspired hues. As our air and water quality are increasingly under threat, the appeal of nature's blues

Pacific Ocean 432

317

Ice Blue 304

Winter Sky 410

Midnight 810

Marine Blue 864