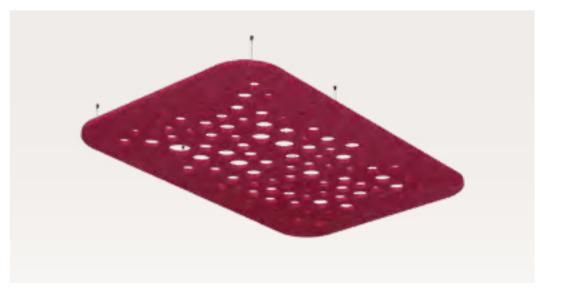

#### Square

These panels are ideal for improving room acoustics and can instantly inject new life into a low-budget project.

Rectangle Bubbles