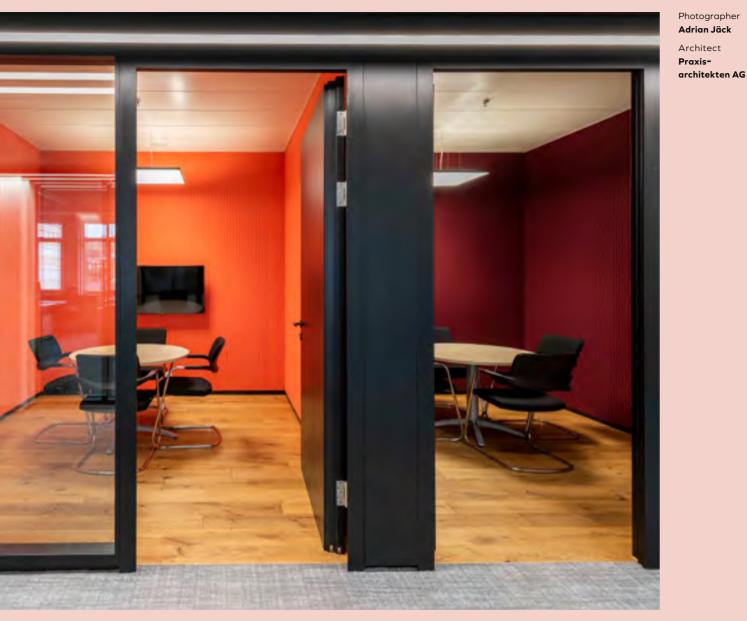

stebuds but delight all your senses. The captivating interior is created entirely based on a parametric design approach, effortlessly combining wooden elements with our high-performance acoustic material made from recycled PET bottles.

Photographer Simeon Johnke

Architect Bermüller+Niemeyer Architekturwerkstatt







## *Corporate visual identity* extended to the interior

#### Products Bespoke Ceiling Baffles

Location
NetCologne IT, Cologne, Germany

With a bold and bright colour palette, the office space of NetCologne IT illustrates how any corporate visual identity can be extended to the interior. Red and blue hues of the bespoke ceiling baffles make the breakout area pop, while quiet neutrals blend into the office space elsewhere. Photographer Andreas Rudolph Architect if5 design



#### Wall panels come together to form a bold and surprising

color palette

#### Products **Acoustic Wall Panels Vertigo**

Location Medbase Winterthur, Winterthur, Switzerland

Inside the offices of Medbase, a chain of medical centres active throughout Switzerland, energetic bright and elegant dark wall panels come together to form a bold and surprising color palette. This project perfectly shows how the ARCHISONIC® hues are compatible across the eight colour families, creating unlimited possibilities for your next project.

#### Visual and acoustic *privacy* in an instant

Products

Location

Desk partitions are excellent for almost any space with their subtle yet powerful qualities: visual and acoustic privacy in an instant. With ease, they meld together with the surrounding interior