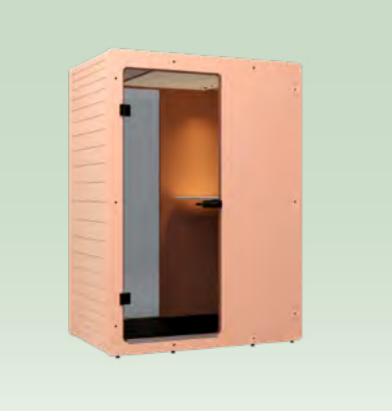

eed a razor focus or zero distractions. Take a step inside Chatpod, isolation pods for phone calls or small meetings. Chatpod is made in Switzerland of 97% post-consumer content such as recycled cardboard, PET bottles, sawdust, and rubber – all 100% recyclable.

#### Our services Chatpod 300

#### Project **Swiss Health Insurer**

Chatpod is the key to combining privacy, acoustic comfort and work in open spaces. The interior is soundproof while the exterior helps reduce echoes, background noise in the open office. It really works, and has been scientifically tested in cooperation with Lucerne University of Applied Sciences.





#### Chatpod 185

Compact telephone booth with space for one standing person.





Concentrated work while sitting or standing thanks to height-adjustable table.







# F

#### Chatpod 350

Box for targeted conversations between two people (seated).

#### Chatpod 700 Bench

Flexible all-rounder for four people (sitting).

#### Chatpod 700 High Top

Flexible all-rounder for four people (standing) thanks to a high top table.



#### Chatpod 1200 Bench

Pod with plenty of space for meetings for up to six people (sitting).





#### Unique chatpod *benefits*

**100% circular design:** Sustainability is our game and we play it tough. Our phone booths and meeting boxes are made of upcycled materials which are 100% recyclable after end of life. Our entire facility is using green energy for all process steps from heating to production – in midst of our beautiful Swiss Alps.

**100% social:** Chatpod is a great tool for companies that take corporate social