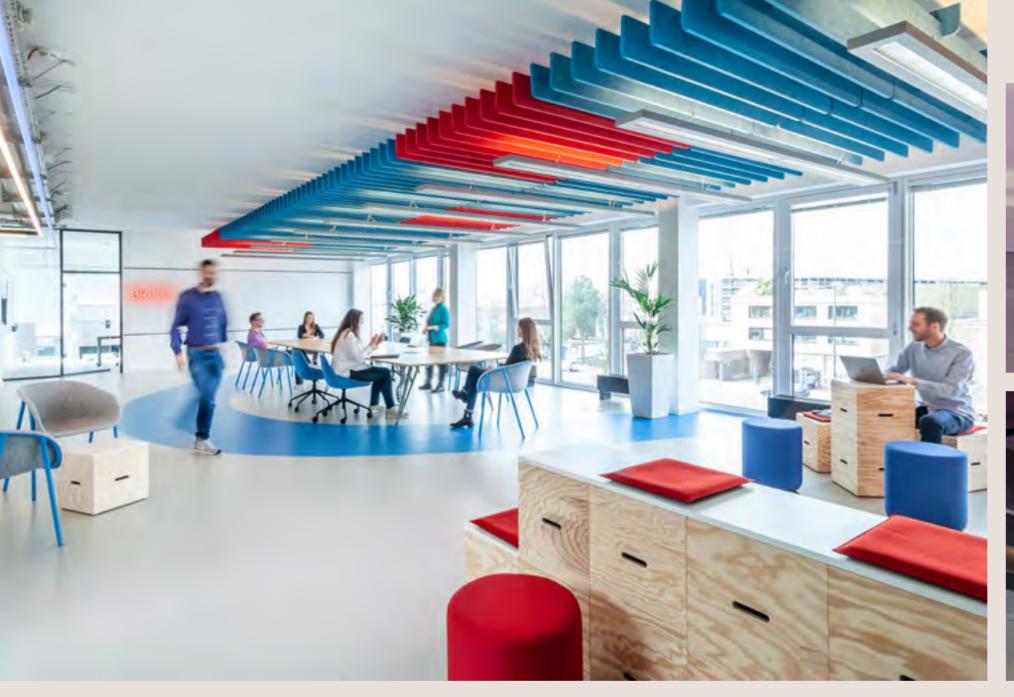

#### Products Bespoke Ceiling Baffles

Location
NetCologne IT, Cologne, Germany

With a bold and bright colour palette, the office space of NetCologne IT illustrates how any corporate visual identity can be extended to the interior. Red and blue hues of the bespoke ceiling baffles make the breakout area pop, while quiet neutrals blend into the office space elsewhere. Photographer Andreas Rudolph Architect if5 design