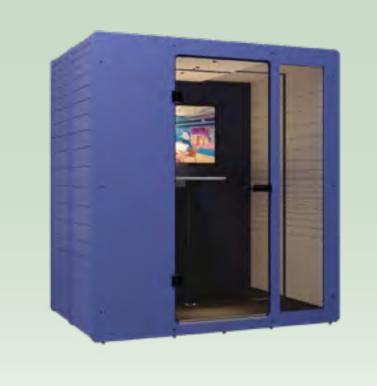

## Soundproof Chatpod

Sometimes you need a razor focus or zero distractions. Take a step inside Chatpod, isolation pods for phone calls or small meetings. Chatpod is made in Switzerland of 97% post-consumer content such as recycled cardboard, PET bottles, sawdust, and rubber – all 100% recyclable.

#### Our services Chatpod 300

#### Project **Swiss Health Insurer**

Chatpod is the key to combining privacy, acoustic comfort and work in open spaces. The interior is soundproof while the exterior helps reduce echoes, background noise in the open office. It really works, and has been scientifically tested in cooperation with Lucerne University of Applied Sciences.