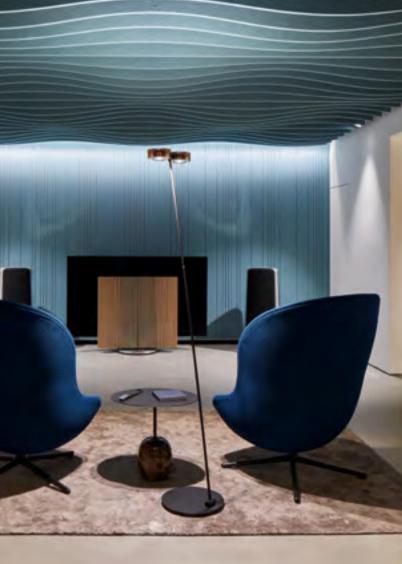

#### Wave

Conceived based on the laws of nature and a complex algorithm, this peaceful design mirrors elements to create repetitive shapes that resemble the waves of the ocean. Bring a piece of nature inside to enhance corridors or conference rooms.