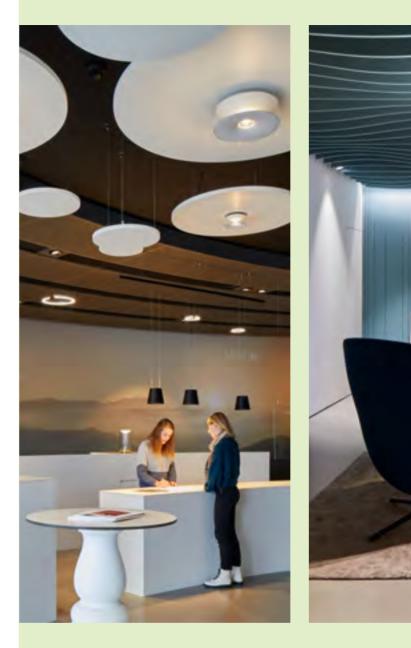

Photographer Zeljko Gataric Architect Unispace

> Acoustically wellbalanced spaces to please the ears and mind

Products Bespoke Ceiling Baffles

Location Novo Nordisk, The Circle at Zurich Airport, Switzerland

With a magnificent view of the airfield at Zurich Airport, Novo Nordisk teams can enjoy a front-row seat to the air traffic during work. In addition to satisfying the eyes, the new office buildings at The Circle also provide employees with acoustically well-balanced spaces to please the ears and mind. Throughout the space, from recreation rooms to cafeterias and individual workstations, a mix of graphically cut square and round acoustic panels suspend from the ceiling to reduce excess noise in the open-plan office. These cut-outs were achieved through a custom design to ensure air permeability – one of the requirements for installations in this new building.