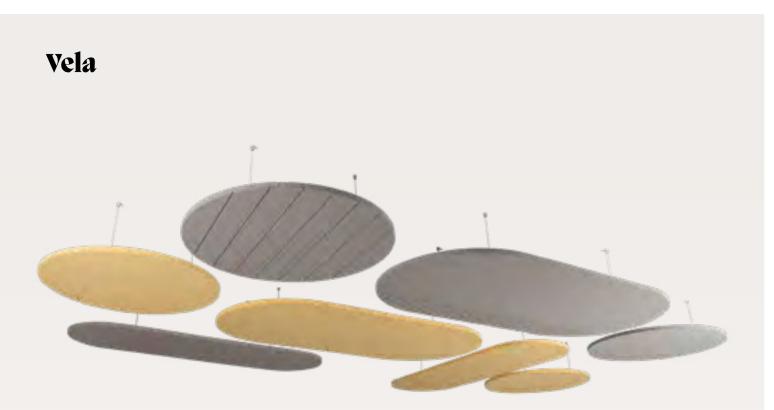

#### Umbra

Our solution for conference rooms, long meeting tables or buffets.

Creating an impressive atmosphere to any room, thanks to five different sizes.

Bysso