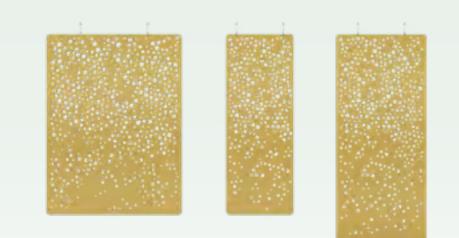

#### Bubbles

Circular-shaped bubble perforations, created by computationalaided design, beautifully spread across this sound-absorbing screen. Use it to define smaller areas in bigger spaces while optimizing visual and acoustic privacy.