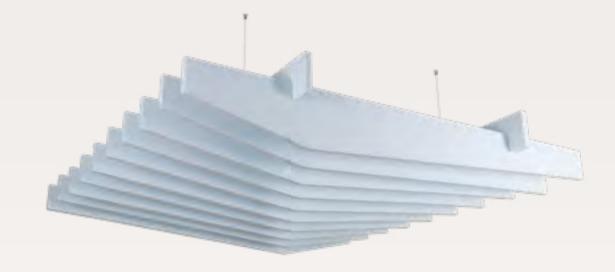

#### Wave

Conceived based on the laws of nature and a complex algorithm, this peaceful design mirrors elements to create repetitive shapes that resemble the waves of the ocean. Bring a piece of nature inside to enhance corridors or conference rooms.