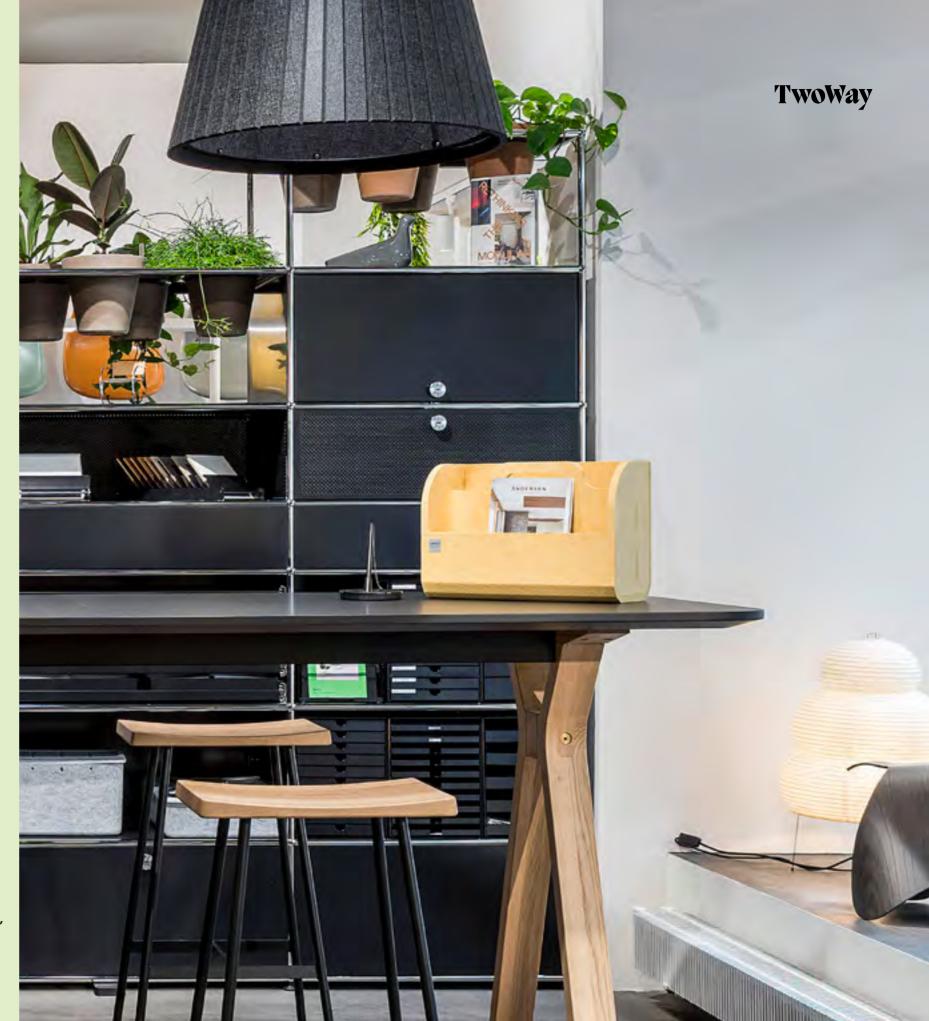

#### TwoWay

The practical organiser for every desk. No open-plan office, home office or flexible workplace is complete without it. Made in cooperation with a sheltered workshop.

### The *name* says it all

Use it in two ways: upright, it can be carried while lying down it can be used as a tray. Providing acoustic features to your desk during the day, while stored in a locker during the night.