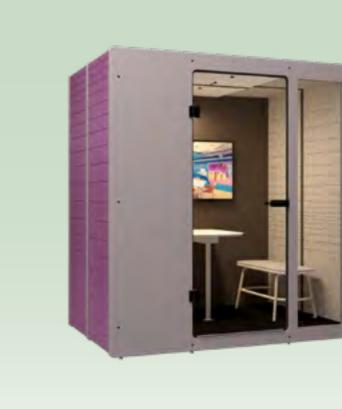

a razor focus or zero distractions. Take a step inside Chatpod, isolation pods for phone calls or small meetings. Chatpod is made in Switzerland of 97% post-consumer content such as recycled cardboard, PET bottles, sawdust, and rubber – all 100% recyclable.

#### Our services Chatpod 300

#### Project **Swiss Health Insurer**

Chatpod is the key to combining privacy, acoustic comfort and work in open spaces. The interior is soundproof while the exterior helps reduce echoes, background noise in the open office. It really works, and has been scientifically tested in cooperation with Lucerne University of Applied Sciences.





#### Chatpod 185

Compact telephone booth with space for one standing person.





Concentrated work while sitting or standing thanks to height-adjustable table.







# F

#### Chatpod 350

Box for targeted conversations between two people (seated).

#### Chatpod 700 Bench

Flexible all-rounder for four people (sitting).

#### Chatpod 700 High Top

Flexible all-rounder for four people (standing) thanks to a high top table.



#### Chatpod 1200 Bench

Pod with plenty of space for meetings for up to six people (sitting).





#### Unique chatpod *benefits*

**100% circular design:** Sustainability is our game and we play it tough. Our phone booths and meeting boxes are made of upcycled materials which are 100% recyclable after end of life. Our entire facility is using green energy for all process steps from heating to production – in midst of our beautiful Swiss Alps.

**100% social:** Chatpod is a great tool for companies that take corporate social res