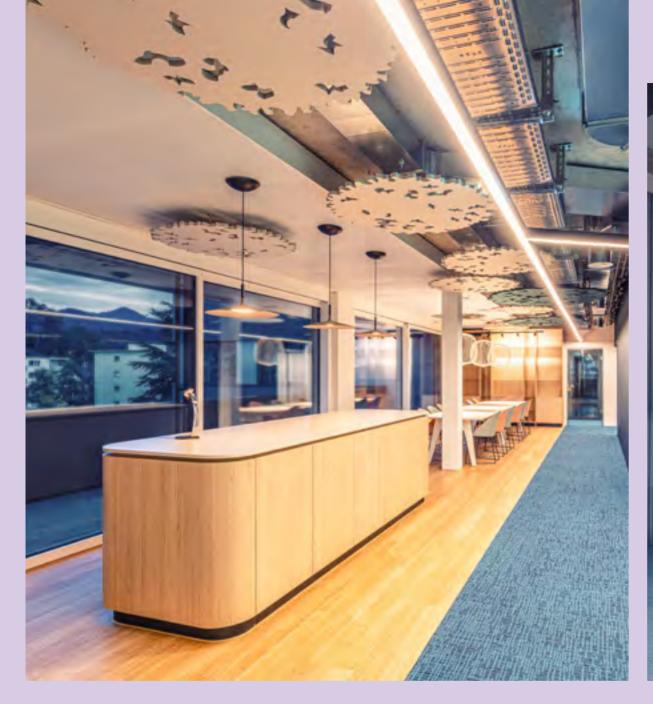

Photographer Zeljko Gataric Architect Unispace

> Acoustically wellbalanced spaces to please the ears and mind

Products Bespoke Ceiling Baffles

Location Novo Nordisk, The Circle at Zurich Airport, Switzerland

With a magnificent view of the airfield at Zurich Airport, Novo Nordisk teams can enjoy a front-row seat to the air traffic during work. In addition to satisfying the eyes, the new office buildings at The Circle also provide employees with acoustically well-balanced spaces to please the ears and mind. Throughout the space, from recreation rooms to cafeterias and individual workstations, a mix of graphically cut square and round acoustic panels suspend from the ceiling to reduce excess noise in the open-plan office. These cut-outs were achieved through a custom design to ensure air permeability – one of the requirements for installations in this new building.