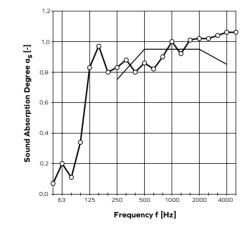

#### Sound absorption

DIN ISO 11654

24 mm: aw 0.55 (no airgap) SAA 0.70 / NRC 0.70

aw 0.65 (50 mm / 2" air gap) SAA 0.78 / NRC 0.80

aw 0.90 (100 mm / 4" air gap) SAA 0.87 / NRC 0.90

aw 0.95 (200 mm/8" air gap) SAA 0.92 / NRC 0.90

12 mm: aw 0.30 (no air gap) SAA 0.42 / NRC 0.45