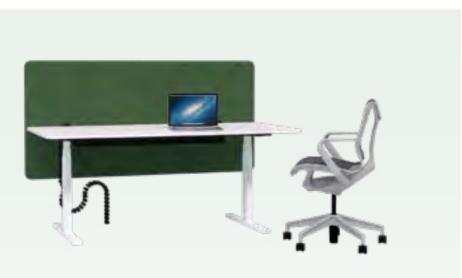

## Acoustic Wall Panels

Solving acoustic challenges in small and narrow spaces can be challenging with most of the floor occupied by other furniture. In such spaces, acoustic wall panels are an effective solution. We offer an extensive range of standard and bespoke products to spark your creativity and endless imagination – in both small and big spaces.

#### Our services Acoustic Wall Coverings Vertigo

Project Novo Nordisk at The Circle, Zurich Airport

Meet Vertigo, a highly effective, flexible and cost-effective acoustic solution. The vertical v-cut lines blend effortless into existing or newly designed spaces like here. Vertigo is designed to cover surface up to the last millimeter and can even be cut on-site to perfectly fit any wall measurements.