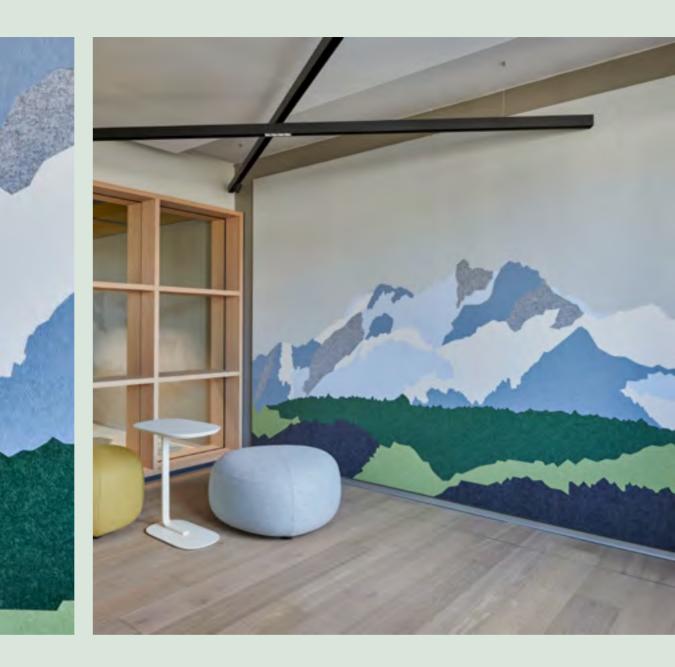

A perfect balance of visual privacy and connection with the surrounding environment

Products Bespoke Acoustic Wall Mural, Acoustic Room Dividers Linea

Location EY Lucerne, Lucerne, Switzerland

As employees and visitors alike arrive at EY in Lucerne, they are welcomed by a beautiful mural picturing Mount Pilatus, the iconic mountain towering the city of Lucerne. This mural is like no other. It's a piece of art with acoustic features, created from dozens of small pieces of ARCHISONIC<sup>®</sup>. Commonly, details like these are extremely hard to create, but thanks to our high-precision cutting techniques, it is possible. Apart from the stunning mural, room dividers add additional acoustic treatment while perfectly balancing the need for visual privacy and connection with the surrounding environment.