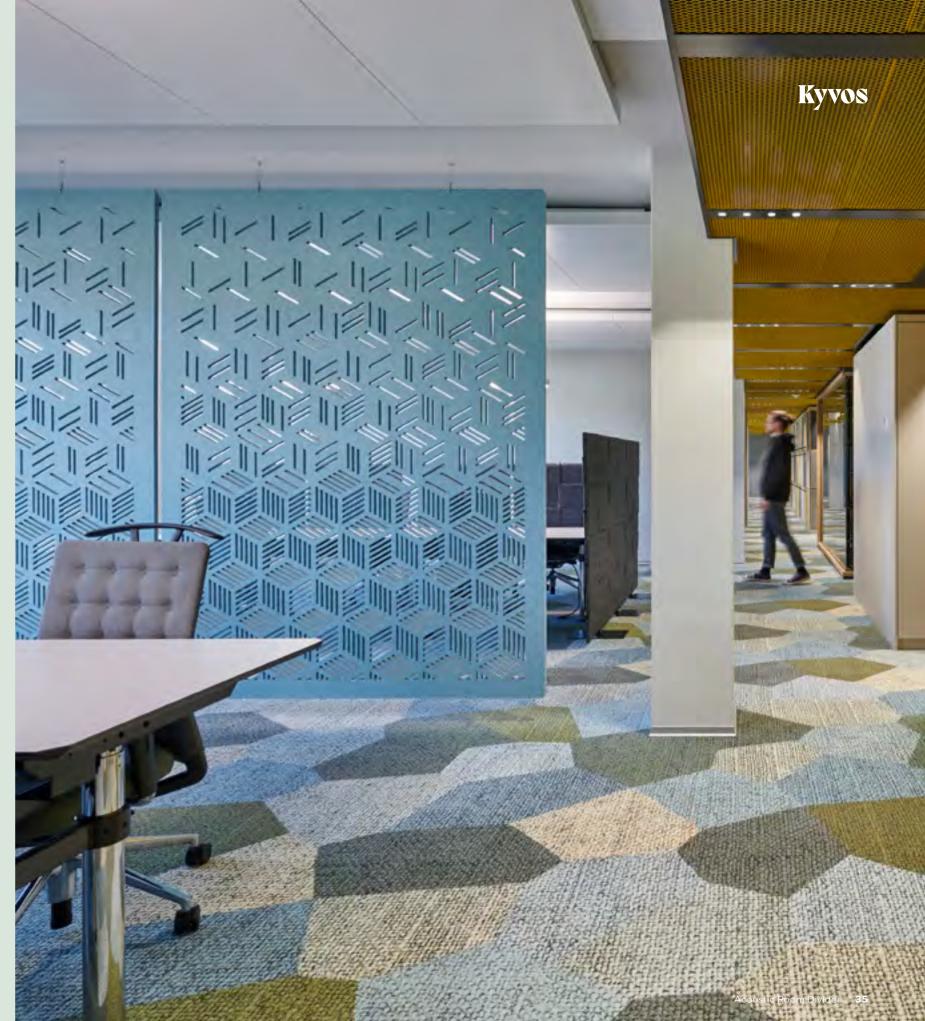

#### Our services Acoustic Room Dividers Kyvos

Project EY Lucerne

Acoustic room dividers offer worldclass versatility in office spaces, hospitality, and learning environments. Opt for a desk partition to create acoustic privacy at workstations. Create shelter between desks with hanging partitions as done here or go fully flexible with standing dividers that give you the freedom to create and recreate spaces.

#### Kyvos

What first appears like simple irregular lines gradually turn into complex geometric silhouettes. The result is a striking and surprising design that delights the eye while providing excellent sound-absorbing features.