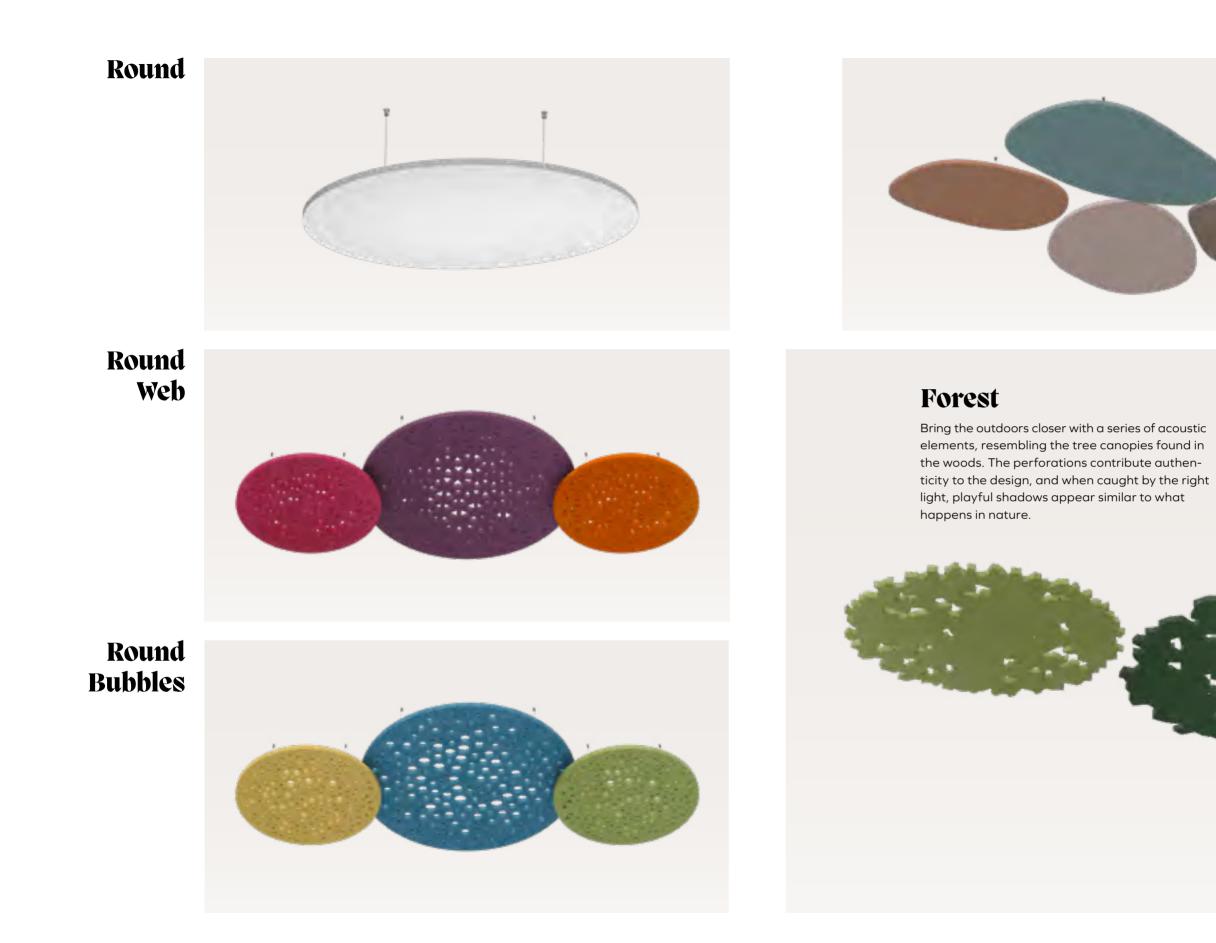

is acoustic structure to bring a piece of nature inside to enhance corridors or conference rooms.

#### Wave Ripple Bespoke



#### Edge Bespoke

Combining simple geometric shapes has resulted in this intricate, powerful acoustic structure that offers endless possibilities for customisation. Place it in long corridors or as a centerpiece in boardrooms or open spaces. No doubt, it will catch the eyes of anyone passing by.



#### Rectangle

Perfectly rounded corners, outfitted with a subtle trim, turn simple rectangular-shaped elements into beautiful ceiling canopies that can be adapted and combined in countless ways.



#### Square

These panels are ideal for improving room acoustics and can instantly inject new life into a low-budget project.



Rectangle Bubbles





#### Rectangle Web





#### Stone



## **Acoustic** Lighting

Acoustic comfort and proper lighting are some of the most important aspects of a team's health and well-being. That is why we have brought together the best lighting technologies, developed with the Austrian market leaders PROLICHT, and the best acoustic products, so you can perform at your best.

Lighting in the workplace impacts performance. It influences cognitive performance and problemsolving abilities and can also improve our mood and interpersonal relationships at work, resulting in better job satisfaction: happy employee, happy company.

We offer the best performance of any linear workplace lighting fully integrated into our acoustic lighting panels. Our latest innovation presents a revolutionary low-glare technology to create bright ceil