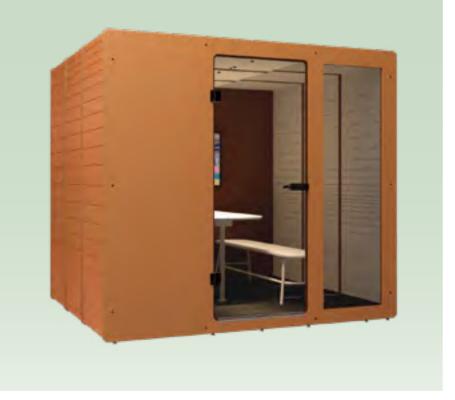

## Soundproof Chatpod

Sometimes you need a razor focus or zero distractions. Take a step inside Chatpod, isolation pods for phone calls or small meetings. Chatpod is made in Switzerland of 97% post-consumer content such as recycled cardboard, PET bottles, sawdust, and rubber – all 100% recyclable.

#### Our services Chatpod 300

#### Project **Swiss Health Insurer**

Chatpod is the key to combining privacy, acoustic comfort and work in open spaces. The interior is soundproof while the exterior helps reduce echoes, background noise in the open office. It really works, and has been scientifically tested in cooperation with Lucerne University of Applied Sciences.