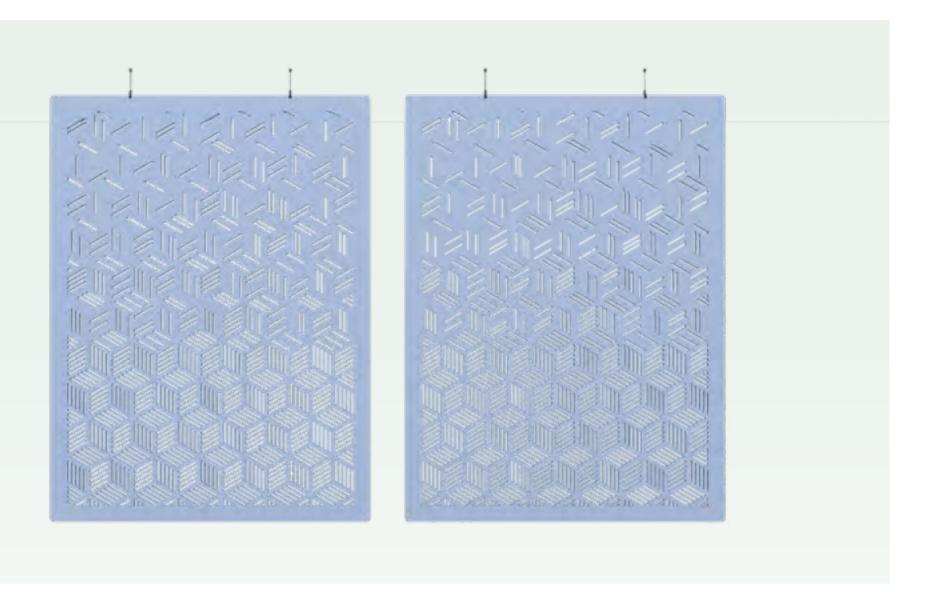

#### Kyvos

What first appears like simple irregular lines gradually turn into complex geometric silhouettes. The result is a striking and surprising design that delights the eye while providing excellent sound-absorbing features.