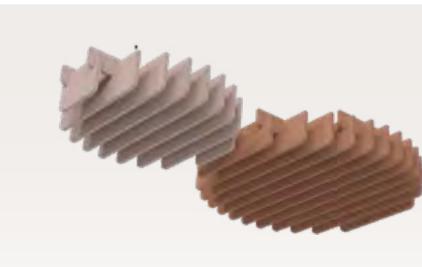

#### Wave

Conceived based on the laws of nature and a complex algorithm, this peaceful design mirrors elements to create repetitive shapes that resemble the waves of the ocean. Bring a piece of nature inside to enhance corridors or conference rooms.

#### Straight

A simple and timeless design that works in almost any space. The round edges add a soft feel and an element of surprise to rather rigid lines, while the perfectly engineered gaps between the baffles grant building services easy access when required.