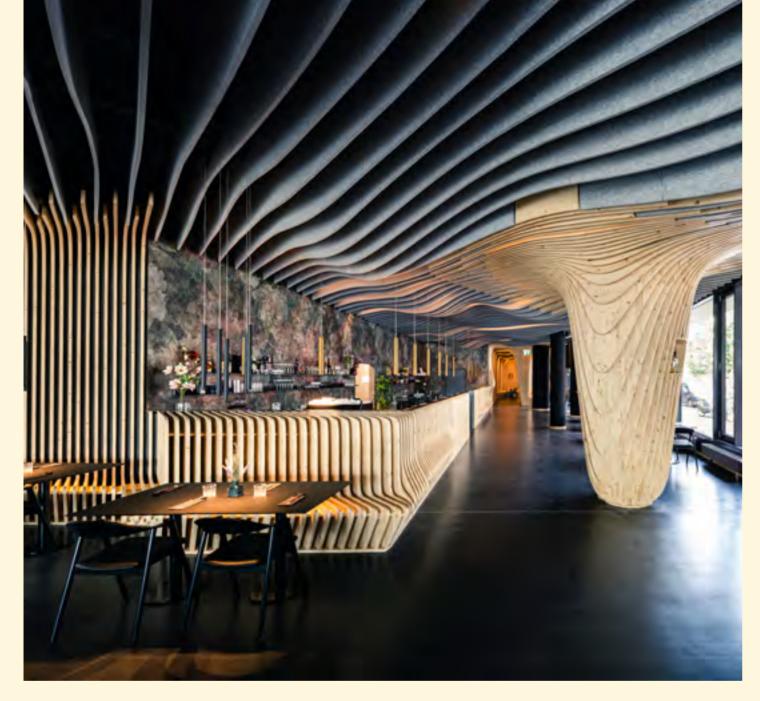

#### A place that will not only tease your tastebuds but *delight* all your senses

Products **Bespoke Ceiling Baffles** 

Location Fuji Yama Restaurant, Nuremberg, Germany

Voted Germany's most beautiful restaurant in 2021, the Japanese-inspired Fuji Yama is a place that will not only tease your tastebuds but delight all your senses. The captivating interior is created entirely based on a parametric design approach, effortlessly combining wooden elements with our high-performance acoustic material made from recycled PET bottles.

Photographer Simeon Johnke

Architect Bermüller+Niemeyer Architekturwerkstatt