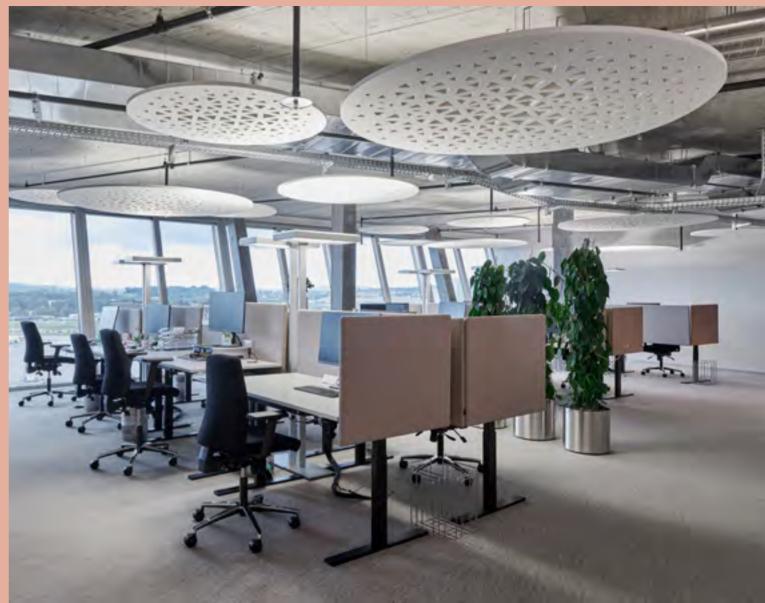

Photographer Zeljko Gataric Architect Unispace

> Acoustically wellbalanced spaces to please the ears and mind

Products Bespoke Ceiling Baffles

Location Novo Nordisk, The Circle at Zurich Airport, Switzerland

With a magnificent view of the airfield at Zurich Airport, Novo Nordisk teams can enjoy a front-row seat to the air traffic during work. In addition to satisfying the eyes, the new office buildings at The Circle also provide employees with acoustically well-balanced spaces to please the ears and mind. Throughout the space, from recreation rooms to cafeterias and individual workstations, a mix of graphically cut square and round acoustic panels suspend from the ceiling to reduce excess noise in the open-plan office. These cut-outs were achieved through a custom design to ensure air permeability – one of the requirements for installations in this new building.