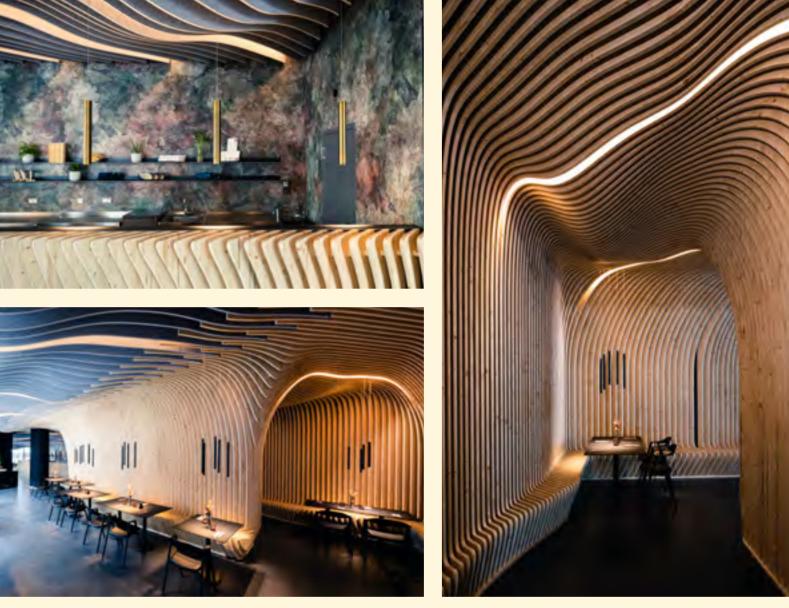

#### A place that will not only tease your tastebuds but *delight* all your senses

Products **Bespoke Ceiling Baffles** 

Location Fuji Yama Restaurant, Nuremberg, Germany

Voted Germany's most beautiful restaurant in 2021, the Japanese-inspired Fuji Yama is a place that will not only tease your tastebuds but delight all your senses. The captivating interior is created entirely based on a parametric design approach, effortlessly combining wooden elements with our high-performance acoustic material made from recycled PET bottles.

Photographer Simeon Johnke

Architect Bermüller+Niemeyer Architekturwerkstatt