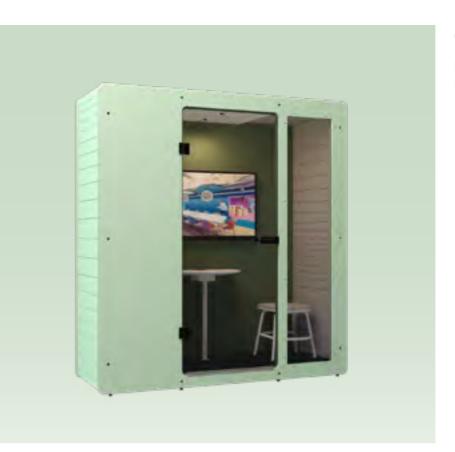

#### Chatpod 700 High Top

Flexible all-rounder for four people (standing) thanks to a high top table.