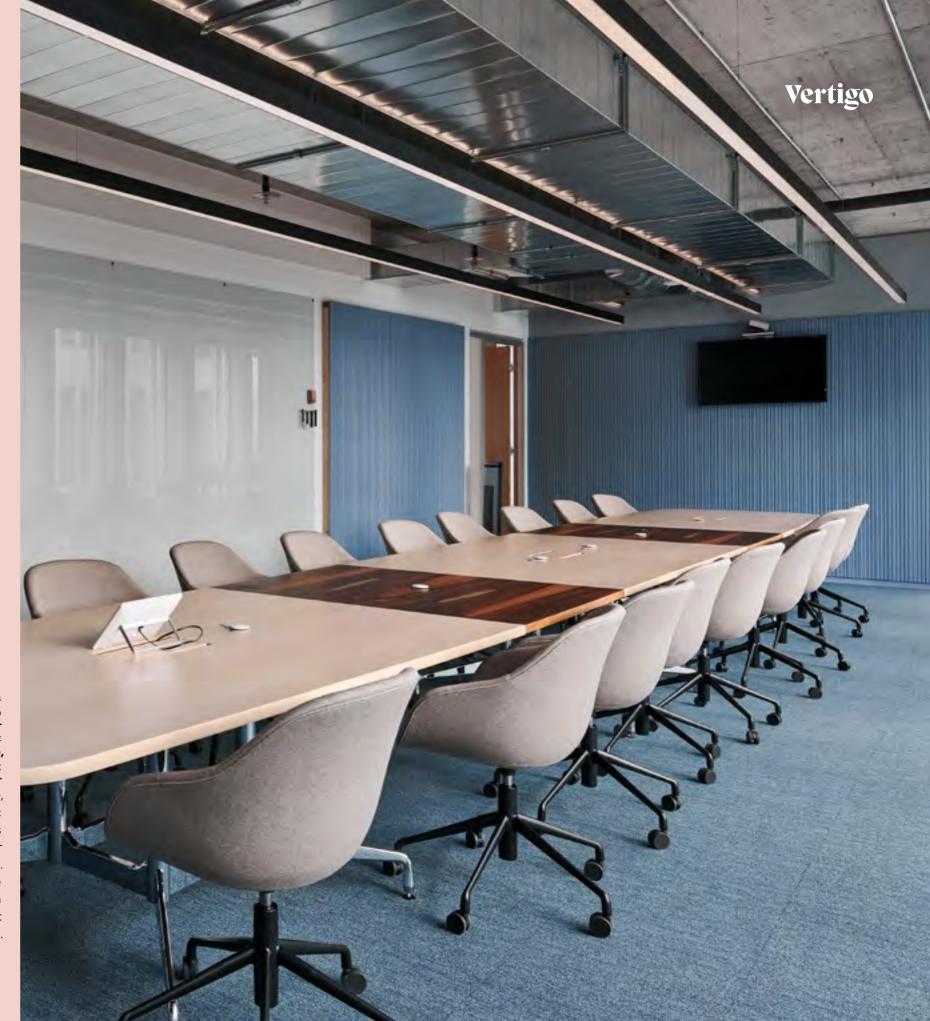

#### Our services Acoustic Lighting Focus and Wall Coverings Vertigo

#### Project Toradex

This project is entirely driven by acoustic design and delicately balances hard surfaces and soft acoustic wall panels for an effective and cost-efficient result. The use of acoustic lighting and acoustic wall coverings give the space an elegant flair while keeping the fun and comfort.