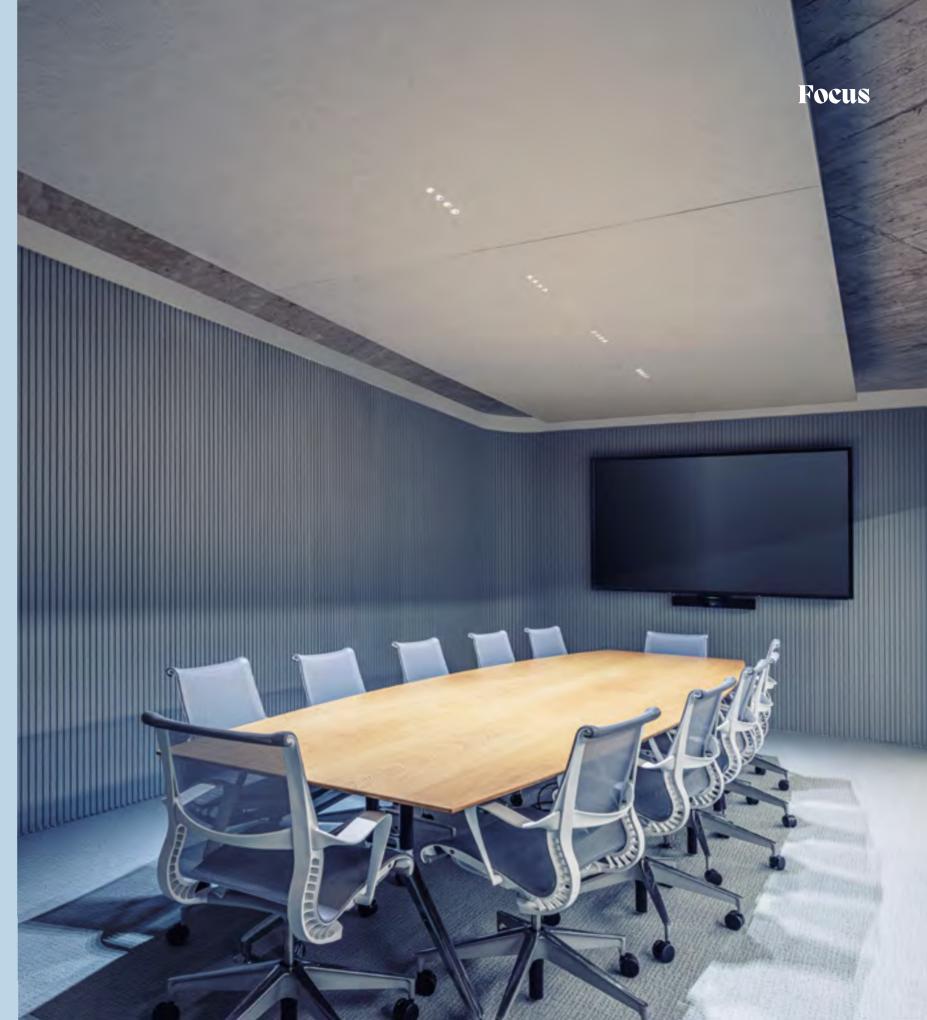

#### A place that will not only tease your tastebuds but *delight* all your senses

Products

Acoustic Wall Panels Vertigo, Bespoke Ceiling Baffles, Acoustic Lighting Focus and Ceiling Panels Forest

Location

Toradex, Horw, Switzerland

Toradex is an inspiring project entirely driven by acoustic design and delicately balances hard surfaces and soft acoustic wall panels for an effective and cost-efficient result. The use of acoustic lighting and acoustic wall coverings give the space an elegant flair while keeping it fun without compromising comfort. This bright and beautiful backdrop is proof that function and design do pair.