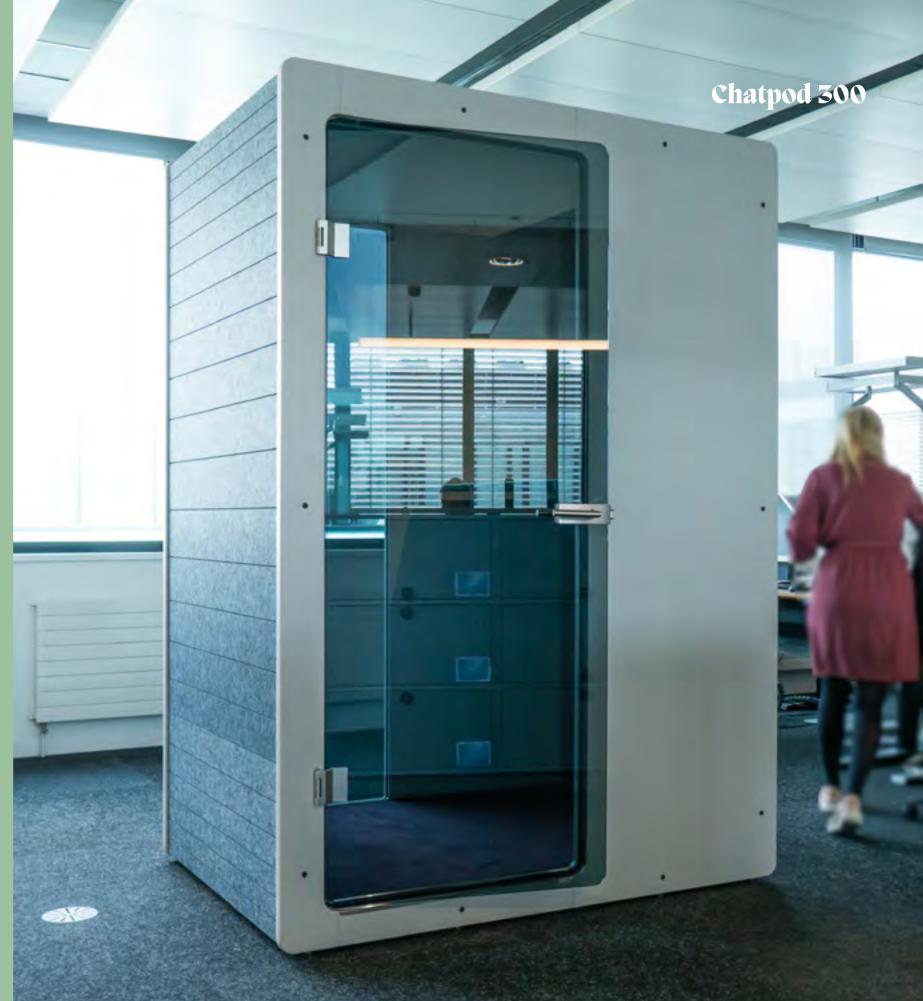

## Soundproof Chatpod

Sometimes you need a razor focus or zero distractions. Take a step inside Chatpod, isolation pods for phone calls or small meetings. Chatpod is made in Switzerland of 97% post-consumer content such as recycled cardboard, PET bottles, sawdust, and rubber – all 100% recyclable.

#### Our services Chatpod 300

#### Project **Swiss Health Insurer**

Chatpod is the key to combining privacy, acoustic comfort and work in open spaces. The interior is soundproof while the exterior helps reduce echoes, background noise in the open office. It really works, and has been scientifically tested in cooperation with Lucerne University of Applied Sciences.