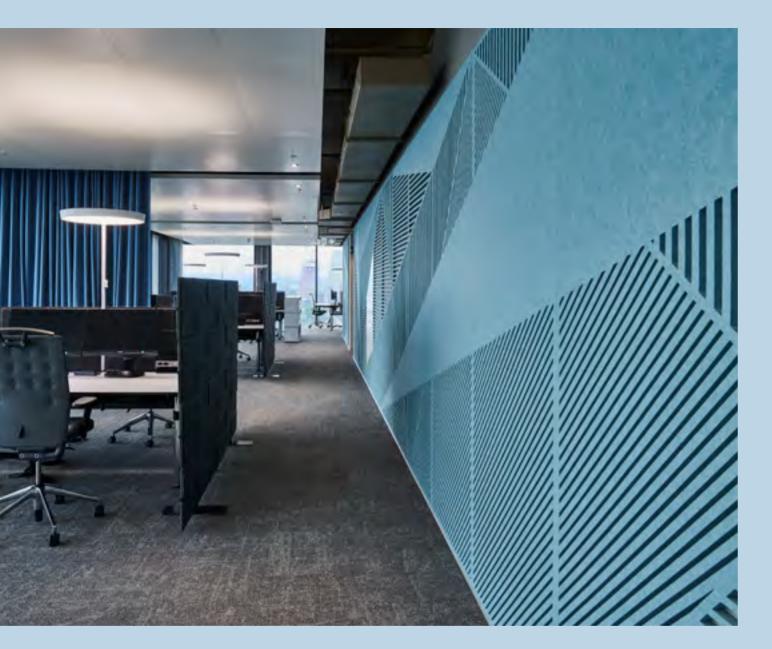

#### Our services Acoustic Wall Coverings Vertigo

Project Novo Nordisk at The Circle, Zurich Airport

Meet Vertigo, a highly effective, flexible and cost-effective acoustic solution. The vertical v-cut lines blend effortless into existing or newly designed spaces like here. Vertigo is designed to cover surface up to the last millimeter and can even be cut on-site to perfectly fit any wall measurements.