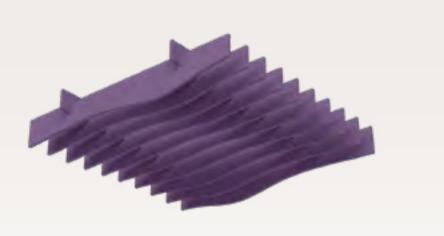

#### Wave

Conceived based on the laws of nature and a complex algorithm, this peaceful design mirrors elements to create repetitive shapes that resemble the waves of the ocean. Bring a piece of nature inside to enhance corridors or conference rooms.