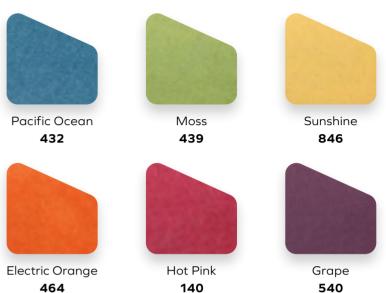

#### **Shooting Pastels**

This directional colour collection is curated from our core palettes of Elemental Blues, Living Greens and Warm Naturals. Combined with shades from the Quiet Neutrals collection and natural materials, these colours take on a timeless quality.

#### **Energetic Brights**

Here to make an impact, our boldest, clearest hues are collected in a story of optimism and energy. As a counterbalance to enduring trends for tone-on-tone layers of colours, there is also the welcome return of clear and saturated brights.

While colour can create a mood, it is the depth or lightness of a hue that truly defines the emotion.

810

550

Nordic Pine

311

Midnight

The Bauhaus centenary has reawakened designers' interest in primary colours and the fundamental building blocks of colour are here in this nuanced red, blue and yellow.

Poster Red 662

500

Charcoal 542

Marine Blue 864

846