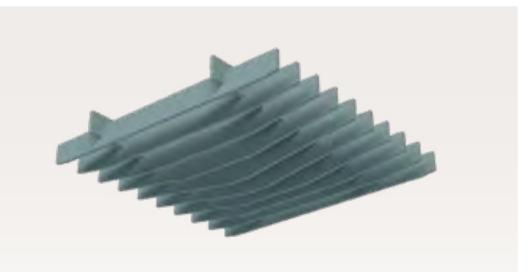

#### Wave

Conceived based on the laws of nature and a complex algorithm, this peaceful design mirrors elements to create repetitive shapes that resemble the waves of the ocean. Bring a piece of nature inside to enhance corridors or conference rooms.