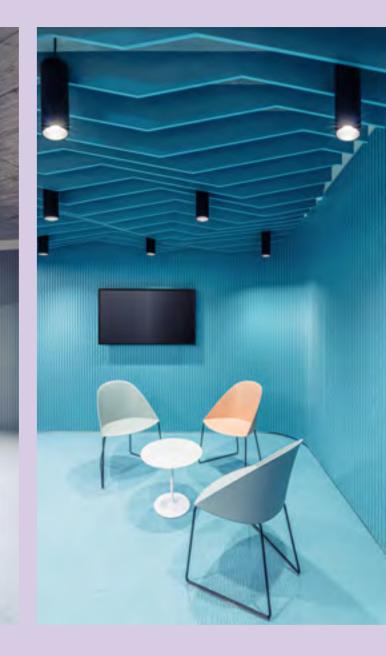

## Acoustic Wall Panels

Solving acoustic challenges in small and narrow spaces can be challenging with most of the floor occupied by other furniture. In such spaces, acoustic wall panels are an effective solution. We offer an extensive range of standard and bespoke products to spark your creativity and endless imagination – in both small and big spaces.

#### Our services Acoustic Wall Coverings Vertigo

Project Novo Nordisk at The Circle, Zurich Airport

Meet Vertigo, a highly effective, flexible and cost-effective acoustic solution. The vertical v-cut lines blend effortless into existing or newly designed spaces like here. Vertigo is designed to cover surface up to the last millimeter and can even be cut on-site to perfectly fit any wall measurements.