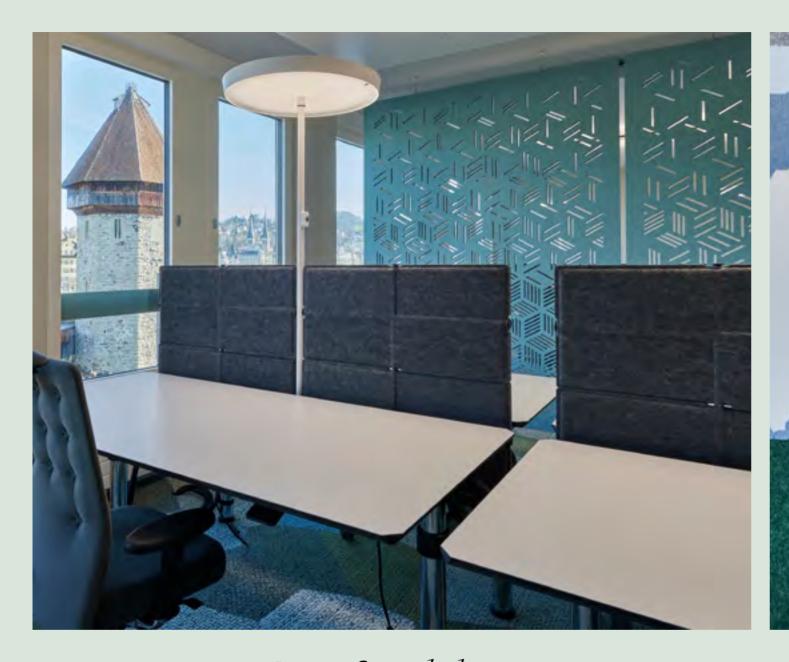

#### Product **Bespoke Wall Elements Linea**

Location EY Basel, Basel, Switzerland

To safeguard a clear design vision and ensure consistency throughout EY's 200-workstation office space in Basel, we were tasked to deliver the whole acoustic product range from room dividers to bespoke wall elements, all in the same style.