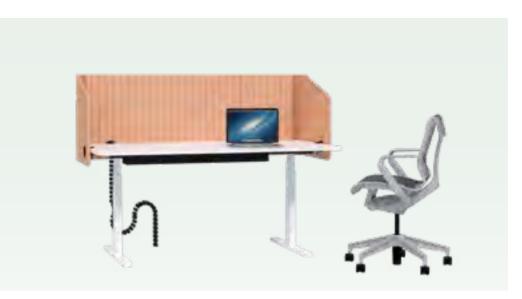

#### Visual and acoustic *privacy* in an instant

Products

Location

Desk partitions are excellent for almost any space with their subtle yet powerful qualities: visual and acoustic privacy in an instant. With ease, they meld together with the surrounding interior and combine well with other furnishings and acoustic solutions. And better yet, the partitions are simple to install, thanks to the accompanying adapter, while the lightweight design makes a perfect add-on to the increasingly popular height-adjustable desks whose motors should carry as little weight as possible.

#### Acoustic Desk Division Supra

#### Raiffeisen Bank Aarberg, Aarberg, Switzerland

Photographer Batt & Huber

Architect Gehri AG