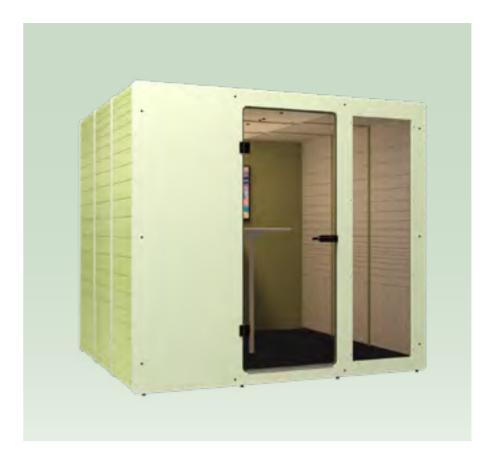

## Soundproof Chatpod

Sometimes you need a razor focus or zero distractions. Take a step inside Chatpod, isolation pods for phone calls or small meetings. Chatpod is made in Switzerland of 97% post-consumer content such as recycled cardboard, PET bottles, sawdust, and rubber – all 100% recyclable.

#### Our services Chatpod 300

#### Project **Swiss Health Insurer**

Chatpod is the key to combining privacy, acoustic comfort and work in open spaces. The interior is soundproof while the exterior helps reduce echoes, background noise in the open office. It really works, and has been scientifically tested in cooperation with Lucerne University of Applied Sciences.