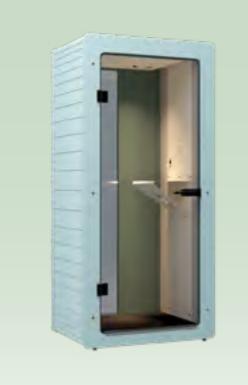

#### Chatpod 185

Compact telephone booth with space for one standing person.

Concentrated work while sitting or standing thanks to height-adjustable table.