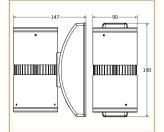

---------------------|--|--|--|
| Finishing       | Electrostatic Painting |  |  |  |
| Optics          |                        |  |  |  |
| Weight          | 1.6 kg                 |  |  |  |
| IP              | 65                     |  |  |  |
| IK              | 08                     |  |  |  |
| Suspension      | Wall Mounted           |  |  |  |
| Additional Data |                        |  |  |  |
|                 |                        |  |  |  |

## Specifications

| Art No.   | WAT | CCT  | CRI | LED | Angl | e TL | Ø |  |
|-----------|-----|------|-----|-----|------|------|---|--|
| 73590-PL- | 16  | 3000 | 80  | 2   | 23   | 1360 | _ |  |
| 73595-PL- | 16  | 5000 | 80  | 2   | 23   | 1400 | _ |  |
|           |     |      |     |     |      |      |   |  |

## Dimensions



## Light Distribution



All Luminaries are electrical tested & protection tested according to the standard (IEC 598)

WALL MOUNTED