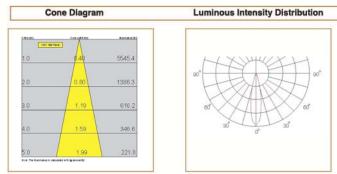

## Light Distribution

All Luminaries are electrical tested & protection tested according to the standard (IEC 598)

WALL MOUNTED