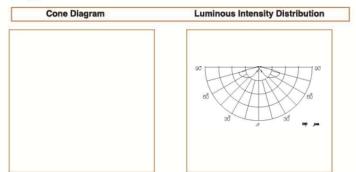

### Light Distribution

All Luminaries are electrical tested & protection tested according to the standard (IEC 598)

WALL MOUNTED

www.3-brothers.com