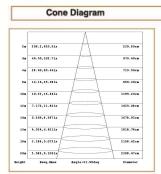

# Specifications

| Art No.   | WAT | CCT CRI LED Angle TL Ø | CCT CRI |
|-----------|-----|------------------------|---------|
| 75685-PL- | 40  | 4000 74 24 61.9 4284   | 4000 74 |