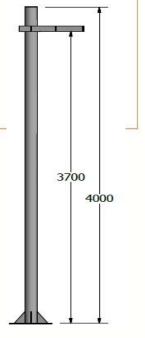

dent intellectual properties and many advanced technologies. Treated with special technique to ensure excellent radiation performance through special treatment and design

#### Basic Data

| Material        | ALuminum & Steel       |
|-----------------|------------------------|
| Finishing       | Electrostatic Painting |
| Optics          | Lens                   |
| Weight          | 51.5Kg                 |
| IP              | 66                     |
| IK              | 08                     |
| Suspension      | Pole Mounted           |
| Additional Data |                        |

# Specifications

| Art No.   | WAT | CCT CRI LED Angle TL Ø | CCT CRI |
|-----------|-----|------------------------|---------|
| 75685-PL- | 40  | 4000 74 24 61.9 4284   | 4000 74 |

#### **Dimensions**



### Light Distribution





All Luminaries are electrical tested & protection tested according to the standard (IEC 598)