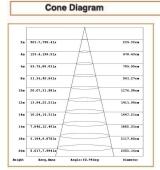

## Specifications

|   | Art No.  | WAT | CCT  | CRI | LED Angle TL Ø |
|---|----------|-----|------|-----|----------------|
| 7 | 5675-PL- | 80  | 4000 | 74  | 48 61.9 8397   |