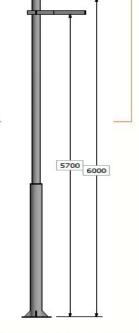

technologies Treated with special technique to ensure excellent radiation performance through special treatment and design

### Basic Data

| Material        | ALuminum & Steel       |  |  |
|-----------------|------------------------|--|--|
| Finishing       | Electrostatic Painting |  |  |
| Optics          | Lens                   |  |  |
| Weight          | 84Kg                   |  |  |
| IP              | 66                     |  |  |
| IK              | 08                     |  |  |
| Suspension      | Pole Mounted           |  |  |
| Additional Data |                        |  |  |

## Specifications

|   | Art No.  | WAT | CCT  | CRI | LED Angle TL Ø |
|---|----------|-----|------|-----|----------------|
| 7 | 5675-PL- | 80  | 4000 | 74  | 48 61.9 8397   |

### **Dimensions**



# Light Distribution





All Luminaries are electrical tested & protection tested according to the standard (IEC 598)