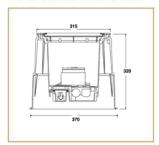

on

Aurora is a range of inground up lights with round stainless steelring for pedestrian areas. Main advantages are low glare and limited maintenance.

### Basic Data

| Material        | Plastic         |
|-----------------|-----------------|
| Finishing       | Polishing       |
| Optics          | Lens            |
| Weight          | 6.7kg           |
| IP              | 67              |
| IK              | 08              |
| Suspension      | Ground Recessed |
| Additional Data |                 |

## Specifications

| Art No.    | WAT | ССТ  | CRI  | LED | Ang | le TL | Ø |  |
|------------|-----|------|------|-----|-----|-------|---|--|
| 71050-PL-  | 20  | 3000 | > 70 | 16  | 10  | 1564  | _ |  |
| 71055-DI - | 20  | 5000 | > 70 | 16  | 10  | 1700  |   |  |

### **Dimensions**



# Light Distribution





All Luminaries are electrical tested & protection tested according to the standard (IEC 598)