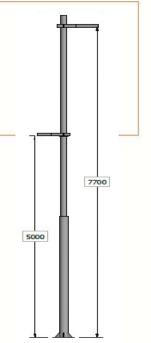

ellent radiation performance through special treatment and design

#### Basic Data

| Material        | ALuminum & Steel       |  |  |
|-----------------|------------------------|--|--|
| Finishing       | Electrostatic Painting |  |  |
| Optics          | Lens                   |  |  |
| Weight          | 115Kg                  |  |  |
| IP              | 66                     |  |  |
| IK              | 08                     |  |  |
| Suspension      | Pole Mounted           |  |  |
| Additional Data |                        |  |  |

## Specifications

| Art No.   | WAT      | CCT CRI LED Angle TL Ø                       |
|-----------|----------|----------------------------------------------|
| 75670-PL- | 40<br>80 | 4000 74 24 61.9 4284<br>4000 74 48 61.9 8397 |

### **Dimensions**



## Light Distribution





All Luminaries are electrical tested & protection tested according to the standard (IEC 598)