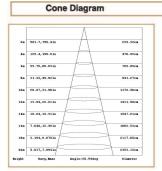

## Specifications

| Art No.   | WAT      | CCT CRI LED Angle TL Ø                       |
|-----------|----------|----------------------------------------------|
| 75670-PL- | 40<br>80 | 4000 74 24 61.9 4284<br>4000 74 48 61.9 8397 |