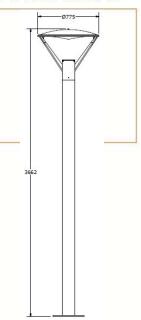

es.

Treated with special technique to ensure excellent radiation performance

#### Basic Data

| Material        | Steel & Aluminum       |  |  |  |
|-----------------|------------------------|--|--|--|
| Finishing       | Electrostatic Painting |  |  |  |
| Optics          | Lens                   |  |  |  |
| Weight          | 52.5kg                 |  |  |  |
| IP              | 65                     |  |  |  |
| IK              | 08                     |  |  |  |
| Suspension      | Pole Mounted           |  |  |  |
| Additional Data |                        |  |  |  |

#### Specifications

| Art No.    | WAT | CCT  | CRI | LED | Angl | e TL | Ø |
|------------|-----|------|-----|-----|------|------|---|
| 75620 -PL- | 30  | 3000 | 70  | 25  | 29   | 3159 | _ |

#### **Dimensions**



## Light Distribution



All Luminaries are electrical tested & protection tested according to the standard (IEC 598)