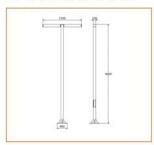

.

Treated with special technique to ensure excellent radiation performance

#### Basic Data

| Material        | Steel & Aluminum       |  |  |  |
|-----------------|------------------------|--|--|--|
| Finishing       | Electrostatic Painting |  |  |  |
| Optics          | Lens                   |  |  |  |
| Weight          | 150 kg                 |  |  |  |
| IP              | 65                     |  |  |  |
| IK              | 08                     |  |  |  |
| Suspension      | Pole Mounted           |  |  |  |
| Additional Data |                        |  |  |  |

# Specifications

| Art No.   | WAT | CCT  | CRI | LED | Angl | e TL | Ø |  |
|-----------|-----|------|-----|-----|------|------|---|--|
| 75605-PL- | 80  | 4000 | 70  | 24  | 142  | 7320 | _ |  |

### **Dimensions**



## Light Distribution





All Luminaries are electrical tested & protection tested according to the standard (IEC 598)