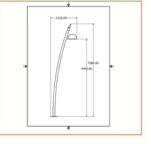

ualproperties and many advanced technologies. Treated with special technique to ensure excellent radiation performance

#### Basic Data

| Material        | Steel & Aluminum       |
|-----------------|------------------------|
| Finishing       | Electrostatic Painting |
| Optics          | Lens                   |
| Weight          | 90 kg                  |
| IP              | 65                     |
| IK              | 08                     |
| Suspension      | Pole Mounted           |
| Additional Data |                        |
|                 |                        |

### Specifications

| Art No.   | WAT | CCT  | CRI | LED | Angle | e TL | Ø |
|-----------|-----|------|-----|-----|-------|------|---|
| 75550-PL- | 60  | 4000 | 75  | 36  | 118   | 5264 | _ |

#### Dimensions



## Light Distribution



All Luminaries are electrical tested & protection tested according to the standard (IEC 598)

**URBAN LIGHTING**