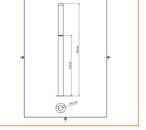

o ensure excellent radiation performance

#### Basic Data

| Material        | Die Cast Aluminum      |
|-----------------|------------------------|
| Finishing       | Electrostatic Painting |
| Optics          |                        |
| Weight          | 40 kg                  |
| IP              | 65                     |
| IK              | 08                     |
| Suspension      | Pole Mounted           |
| Additional Data |                        |

### Specifications

| Art No.   | WAT | CCT  | CRI | LED | Angl | e TL | Ø |  |
|-----------|-----|------|-----|-----|------|------|---|--|
| 75535-PL- | 75  | 5000 | 80  | 8   | -    | 8640 | _ |  |
| 75530-PL- | 75  | 3000 | 80  | 8   | -    | 8000 | _ |  |
|           |     |      |     |     |      |      |   |  |

# Dimensions



### Light Distribution



All Luminaries are electrical tested & protection tested according to the standard (IEC 598)

**URBAN LIGHTING** 

www.3-brothers.com