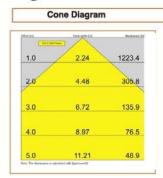

#### Basic Data

| Material        | Steel & Aluminum       |  |  |  |
|-----------------|------------------------|--|--|--|
| Finishing       | Electrostatic Painting |  |  |  |
| Optics          |                        |  |  |  |
| Weight          | 75 kg                  |  |  |  |
| IP              | 65                     |  |  |  |
| IK              | 08                     |  |  |  |
| Suspension      | Pole Mounted           |  |  |  |
| Additional Data |                        |  |  |  |

## Specifications

| Art No.   | WAT | CCT  | CRI | LED | Ang | e TL | Ø |  |
|-----------|-----|------|-----|-----|-----|------|---|--|
| 75505-PL- | 45  | 3000 | 75  | 42  | 97  | 3939 | _ |  |
| 75506-PL- | 45  | 5000 | 75  | 42  | 97  | 4221 | _ |  |