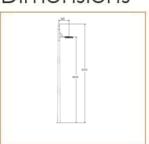

ation performance

#### Basic Data

| Material        | Steel & Aluminum       |  |  |  |
|-----------------|------------------------|--|--|--|
| Finishing       | Electrostatic Painting |  |  |  |
| Optics          |                        |  |  |  |
| Weight          | 75 kg                  |  |  |  |
| IP              | 65                     |  |  |  |
| IK              | 08                     |  |  |  |
| Suspension      | Pole Mounted           |  |  |  |
| Additional Data |                        |  |  |  |

## Specifications

| Art No.   | WAT | CCT  | CRI | LED | Ang | e TL | Ø |  |
|-----------|-----|------|-----|-----|-----|------|---|--|
| 75505-PL- | 45  | 3000 | 75  | 42  | 97  | 3939 | _ |  |
| 75506-PL- | 45  | 5000 | 75  | 42  | 97  | 4221 | _ |  |

#### **Dimensions**



### Light Distribution





All Luminaries are electrical tested & protection tested according to the standard (IEC 598)