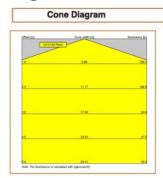

es. Treated with special

#### Basic Data

| Material        | Aluminum               |  |  |  |  |
|-----------------|------------------------|--|--|--|--|
| Finishing       | Electrostatic Painting |  |  |  |  |
| Optics          | Lens                   |  |  |  |  |
| Weight          | 6.5 kg                 |  |  |  |  |
| IP              | 65                     |  |  |  |  |
| IK              | 08                     |  |  |  |  |
| Suspension      | Pole                   |  |  |  |  |
| Additional Data |                        |  |  |  |  |

# Specifications

| Art No.   | WAT | CCT  | CRI | LED | Angl | e TL | Ø |  |
|-----------|-----|------|-----|-----|------|------|---|--|
| 74102-PL- | 60  | 3000 | 75  | 12  | 142  | 5078 |   |  |

## **Dimensions**



## Light Distribution





All Luminaries are electrical tested & protection tested according to the standard (IEC 598)