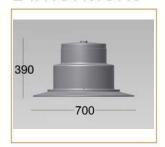

many advanced technologies. Treated with special

#### Basic Data

| Material        | Aluminum               |  |  |  |  |
|-----------------|------------------------|--|--|--|--|
| Finishing       | Electrostatic Painting |  |  |  |  |
| Optics          | Lens                   |  |  |  |  |
| Weight          | 6.5 kg                 |  |  |  |  |
| IP              | 65                     |  |  |  |  |
| IK              | 08                     |  |  |  |  |
| Suspension      | Pole                   |  |  |  |  |
| Additional Data |                        |  |  |  |  |

# Specifications

| Art No.   | WAT | CCT  | CRI | LED | Angl | e TL | Ø |  |
|-----------|-----|------|-----|-----|------|------|---|--|
| 74102-PL- | 60  | 3000 | 75  | 12  | 142  | 5078 |   |  |

## **Dimensions**



## Light Distribution





All Luminaries are electrical tested & protection tested according to the standard (IEC 598)